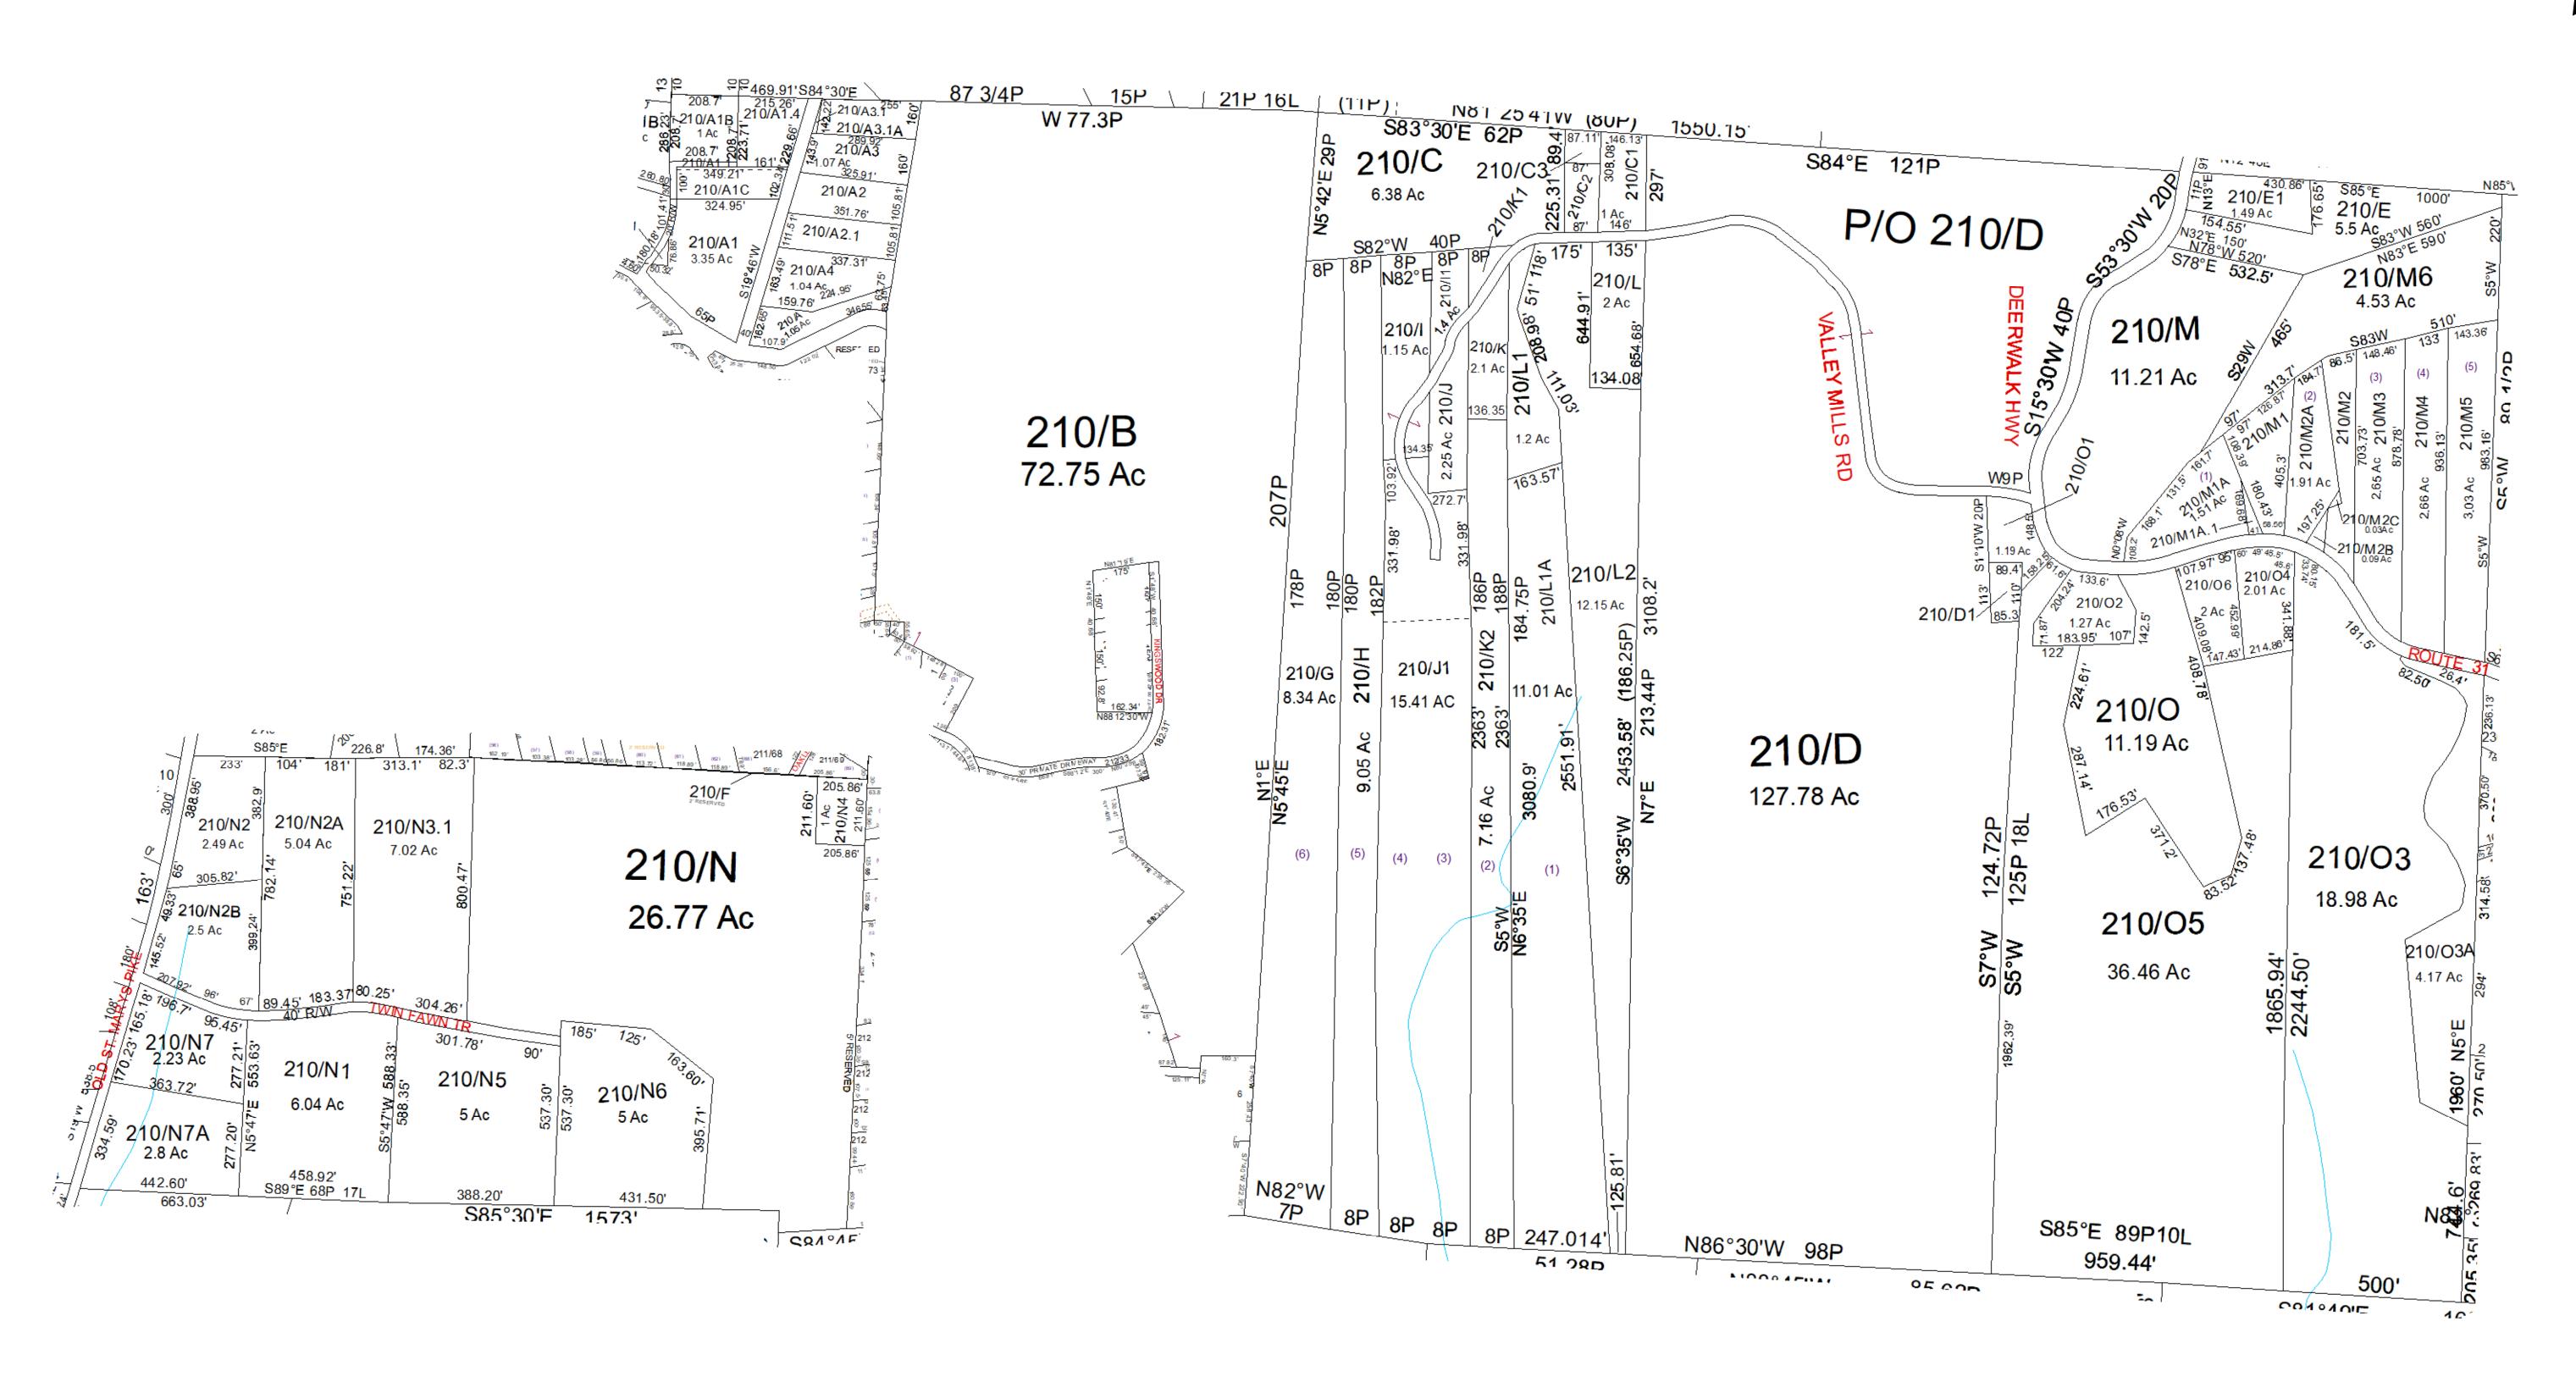

N

| For Tax Purposes Only this is not Authoritative Data This product was developed for taxation purposes and is therefore not suitable for legal, Engineering, or surveying purposes. Users of this information should review or consult the primary data and information sources to ascertain the appropriate usage of information. Do not copy | 200 110 220     | Legend                                                                                                                             | Revisions                                                                     |   |                                                                                                          |
|-----------------------------------------------------------------------------------------------------------------------------------------------------------------------------------------------------------------------------------------------------------------------------------------------------------------------------------------------|-----------------|------------------------------------------------------------------------------------------------------------------------------------|-------------------------------------------------------------------------------|---|----------------------------------------------------------------------------------------------------------|
|                                                                                                                                                                                                                                                                                                                                               |                 | MAP / Parcel Number 19/25  —— Property District Number 09 + ↑ ↑ CEMT.  —— Railroad Right of Way —— Road and Railroad R/W  HOSPITAL | 1 Pcl C3 created SV 7/08 7 13                                                 | † | District 9 - UNION  SHEET NO: 210  Date, Aerial Photography: 2016  Map Date: 01/14/2022 Scale: 1" = 300' |
|                                                                                                                                                                                                                                                                                                                                               | 211 210 230     |                                                                                                                                    | 2 Pcl MIA.1 created SV 1/09 8 14                                              |   |                                                                                                          |
|                                                                                                                                                                                                                                                                                                                                               | 200 290 290     |                                                                                                                                    | 3 Pcl L1A created SV 1/10 9 15<br>4 Pcl A1A added to 200/13 SV 12/11/12 10 16 |   |                                                                                                          |
|                                                                                                                                                                                                                                                                                                                                               |                 |                                                                                                                                    | 5 Pt of B added to 212/35 SV 6/19/14 11 17                                    |   |                                                                                                          |
|                                                                                                                                                                                                                                                                                                                                               | Prepared by:KPD | <u> </u>                                                                                                                           | 6   12   18                                                                   |   | Coale1 = 300                                                                                             |