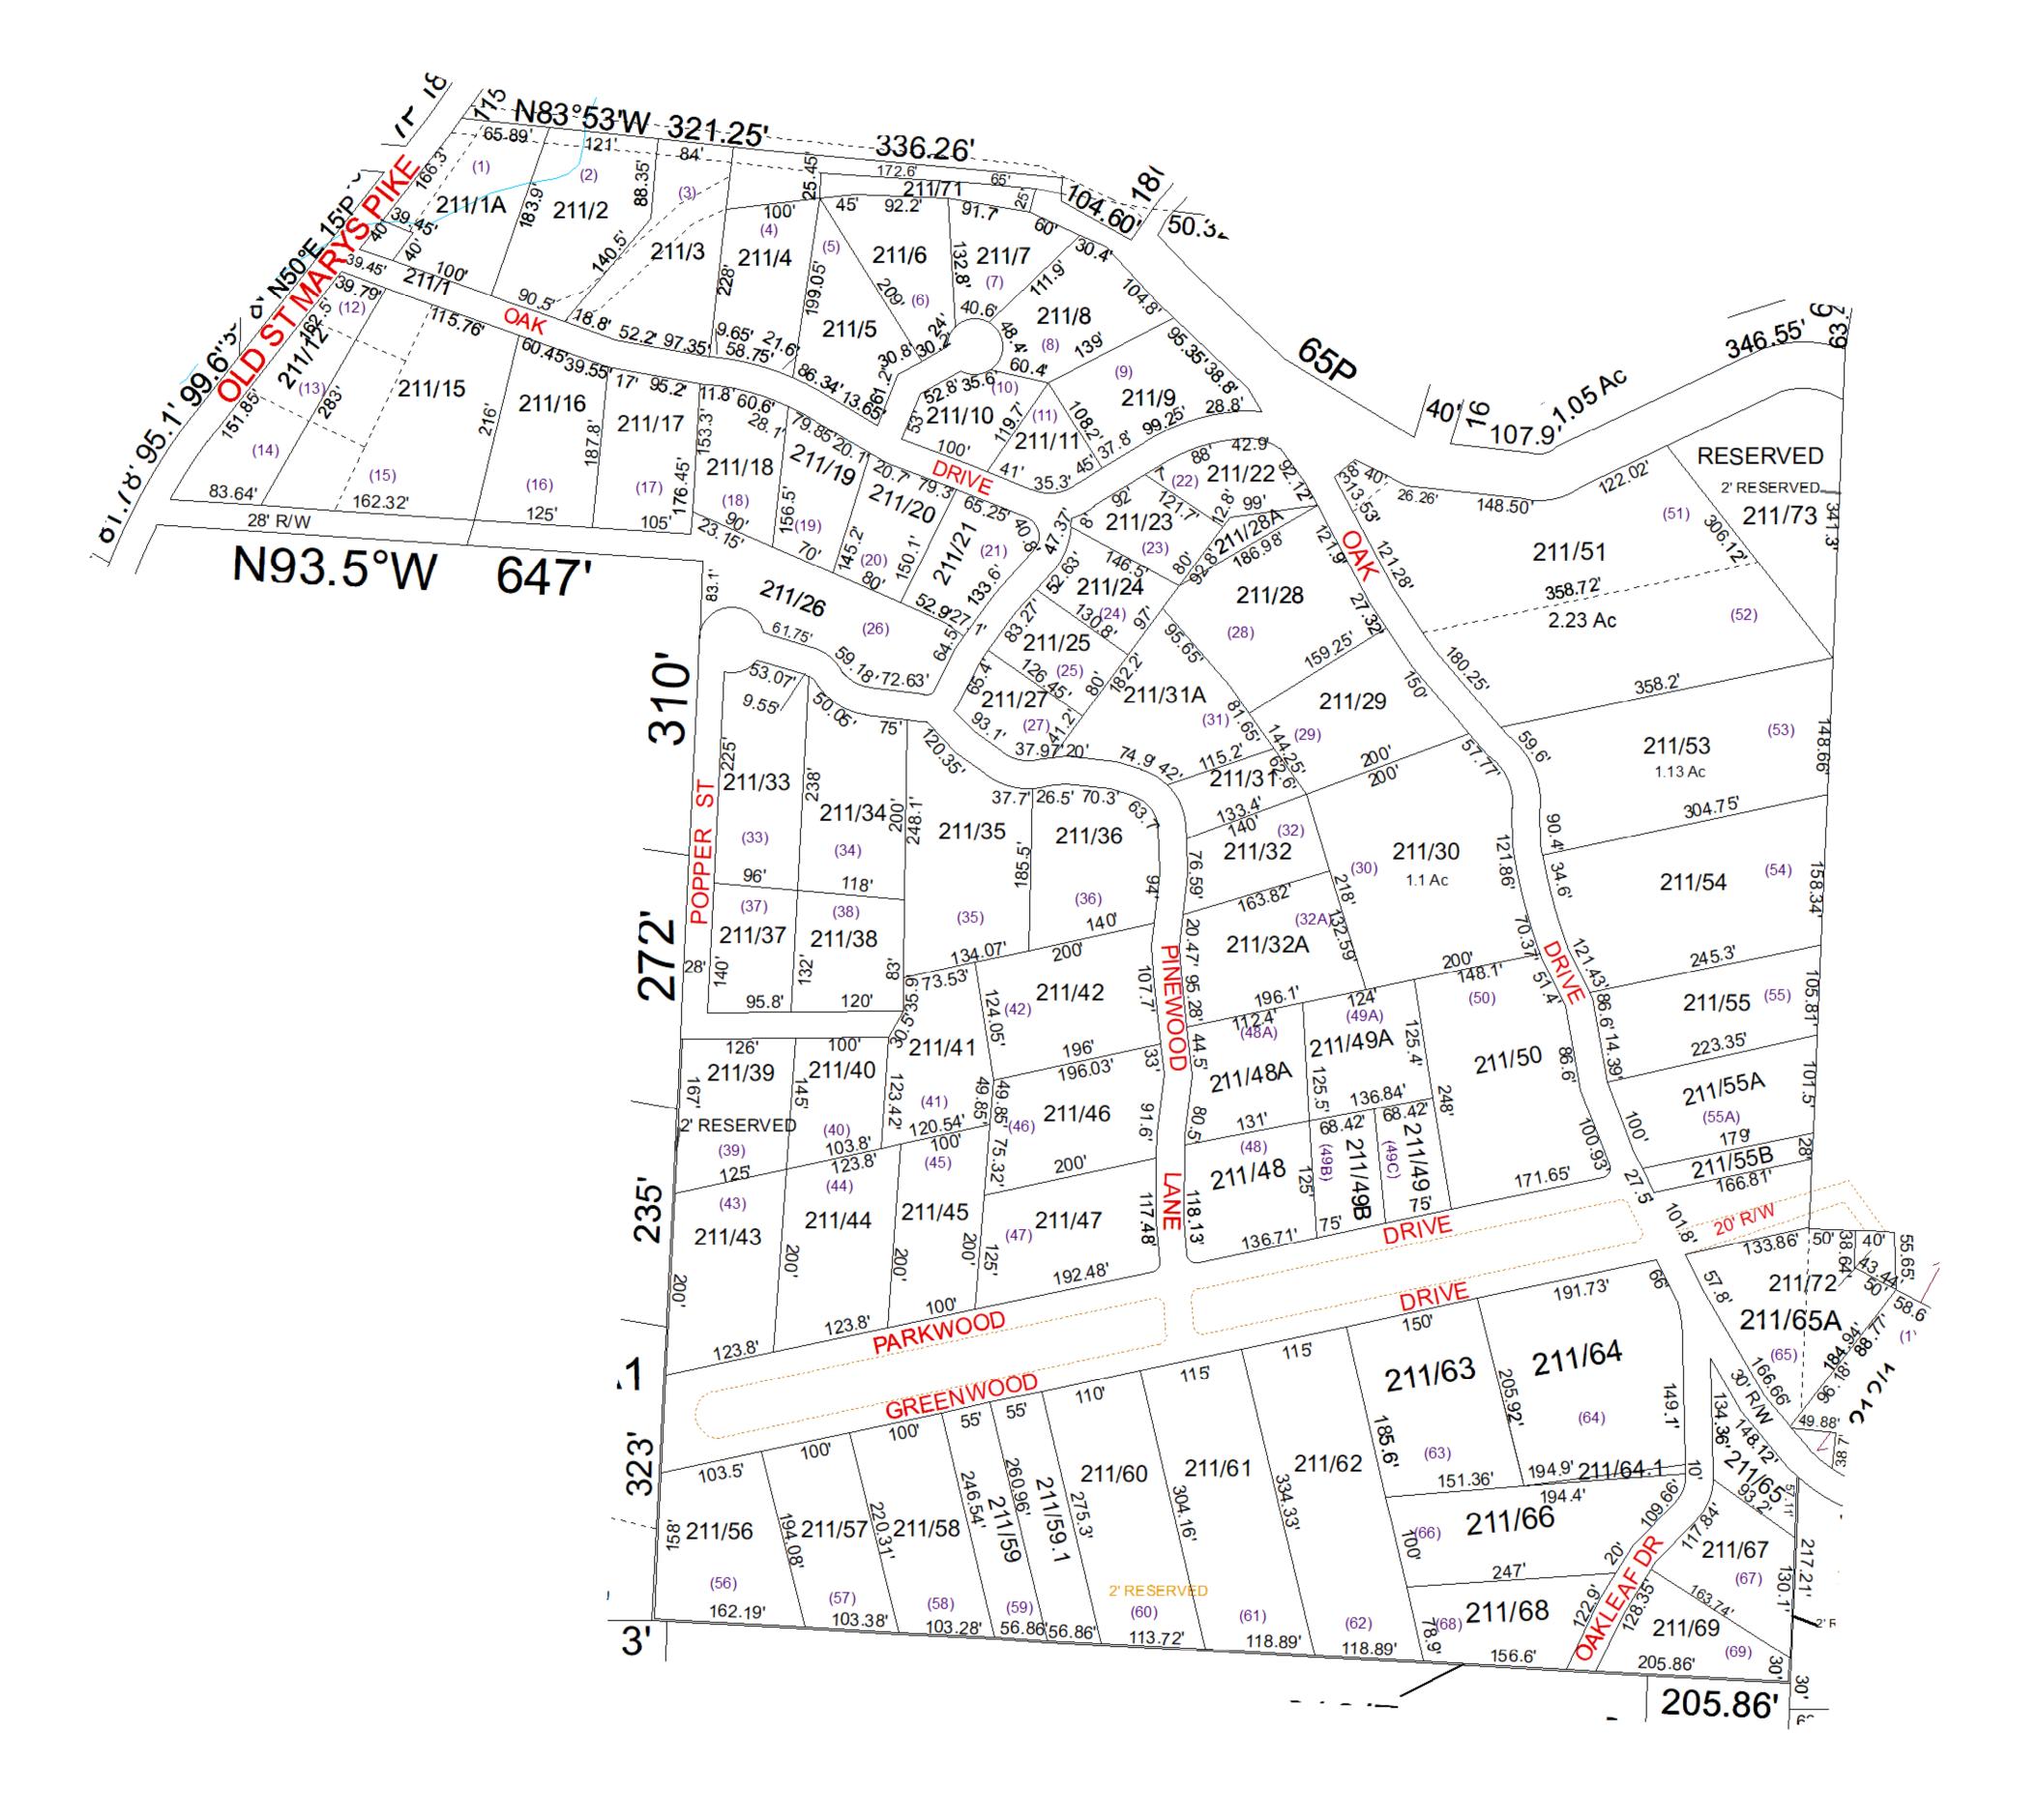

| For Tax Purposes Only this is not Authoritative Data This product was developed for taxation purposes and is therefore not suitable for legal, Engineering, or surveying purposes. Users of this information should review or consult the primary data and information sources to ascertain the appropriate usage of information. Do not copy | 200     210     210       200     211     210       200     210     212 | Legend          | Revisions                                  | STATE OF WEST VIRGINIA | District 9 - UNION                                                      |
|-----------------------------------------------------------------------------------------------------------------------------------------------------------------------------------------------------------------------------------------------------------------------------------------------------------------------------------------------|-------------------------------------------------------------------------|-----------------|--------------------------------------------|------------------------|-------------------------------------------------------------------------|
|                                                                                                                                                                                                                                                                                                                                               |                                                                         | - Previous Deed | 1 Pcls 52&70 added to 51 SV 5/10 7 13      |                        |                                                                         |
|                                                                                                                                                                                                                                                                                                                                               |                                                                         |                 | 2 Pcl 73 created RS 5/10 8 14              |                        |                                                                         |
|                                                                                                                                                                                                                                                                                                                                               |                                                                         |                 | 3 New Pcl (OLD) 64.1 RS 2/15 9 15          |                        | SHEET NO: <b>211</b>                                                    |
|                                                                                                                                                                                                                                                                                                                                               |                                                                         |                 | 4 Pcls 41&46 revised by plat SV 3/15 10 16 |                        | Date, Aerial Photography:_2016  Map Date: 01/14/2022 Scale : _1" = 100' |
|                                                                                                                                                                                                                                                                                                                                               | Prepared by:KPD                                                         |                 | 5 11 17                                    |                        |                                                                         |
|                                                                                                                                                                                                                                                                                                                                               | <u> </u>                                                                |                 | 6   12                                     |                        |                                                                         |