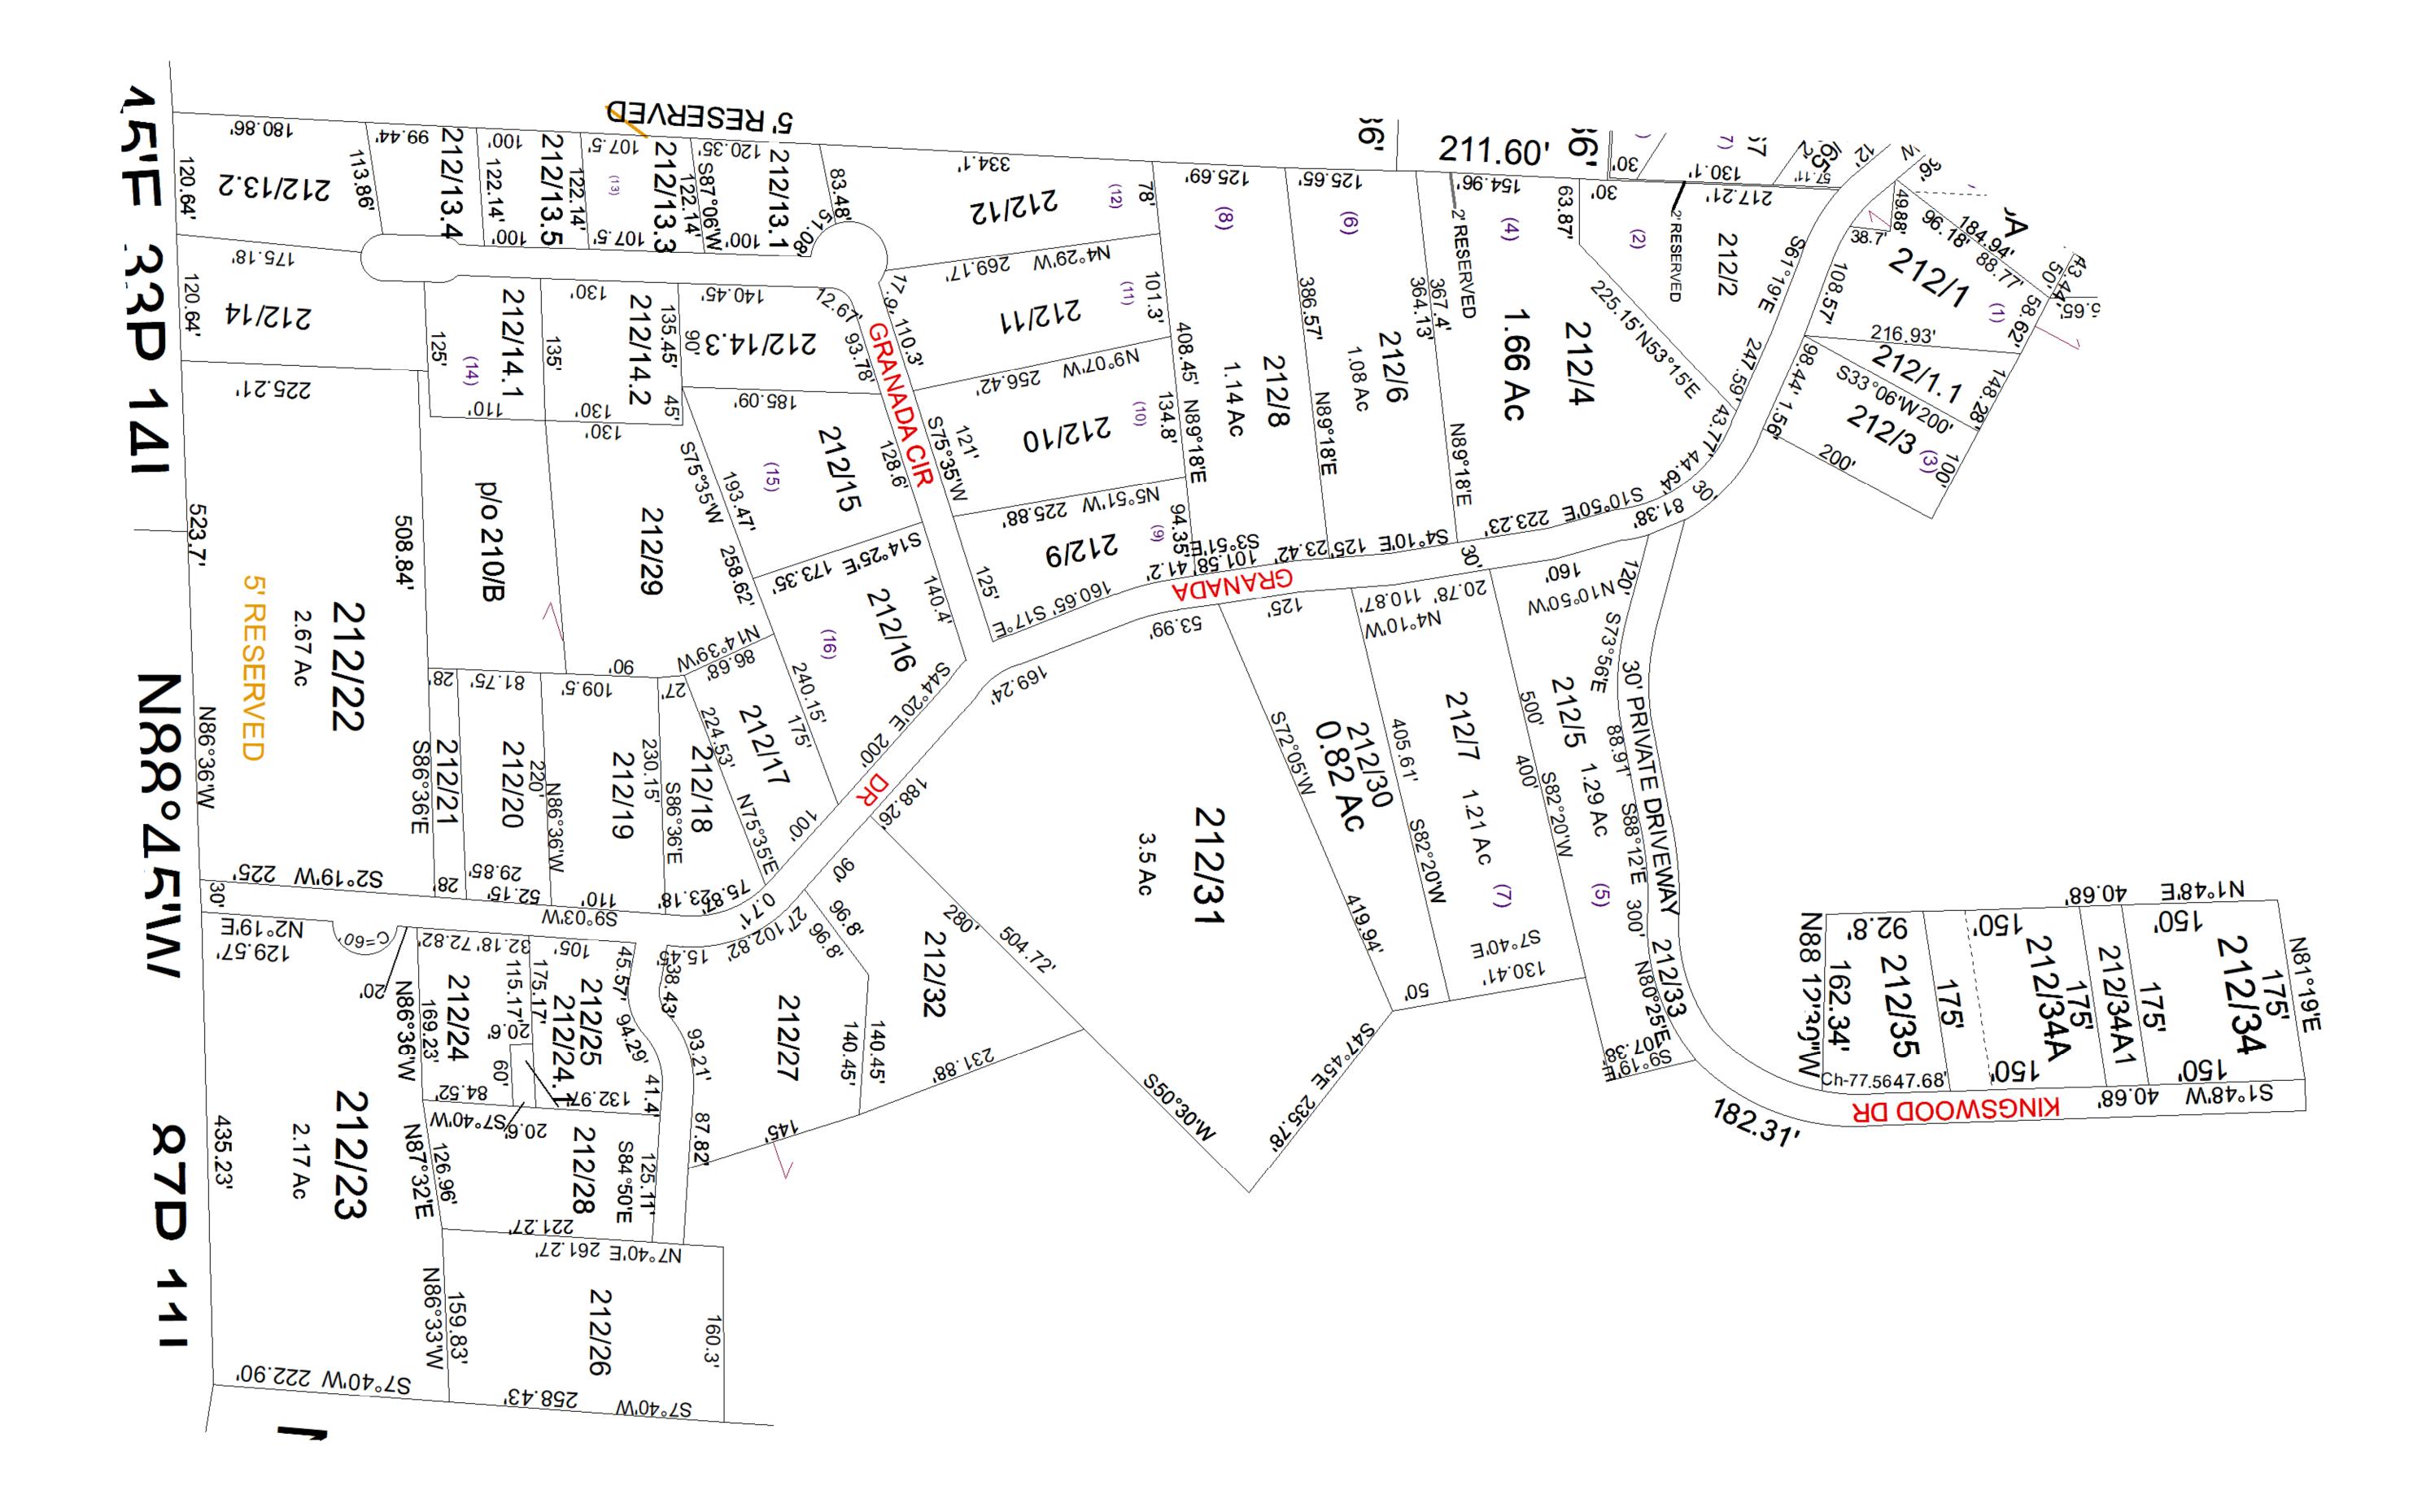

Deed lot Number (15) MAP / Parcel Number 19/25 District Number 09 HOSPITAL POST OFFICE SCHOOL

Η

Legend

District\_Lines ††† CEMT. 🚺 LIBARY 🕂 AIRPORT 💜 CHURCH

| Revisions |                             |    |    |   |  |  |
|-----------|-----------------------------|----|----|---|--|--|
| 1         | PcI 35 addedto 34A ZIA 7/08 | 7  | 1: | 3 |  |  |
| 2         | PcI 1 revised SV 2/14/11    | 8  | 14 | 4 |  |  |
| 3         | PcI 35 created SV 6/19/14   | 9  | 1  | 5 |  |  |
| 4         |                             | 10 | 10 | 6 |  |  |
| 5         |                             | 11 | 15 | 7 |  |  |
| 6         |                             | 12 | 18 | 8 |  |  |

## WOOD COUNTY STATE OF WEST VIRGINIA

Office of Assessor

## 9 - UNION District

SHEET NO: 212

Date, Aerial Photography:\_2016

Map Date: 01/14/2022 Scale : 1"=100'

Date Saved: 01/12/2021 4:06:42 PM