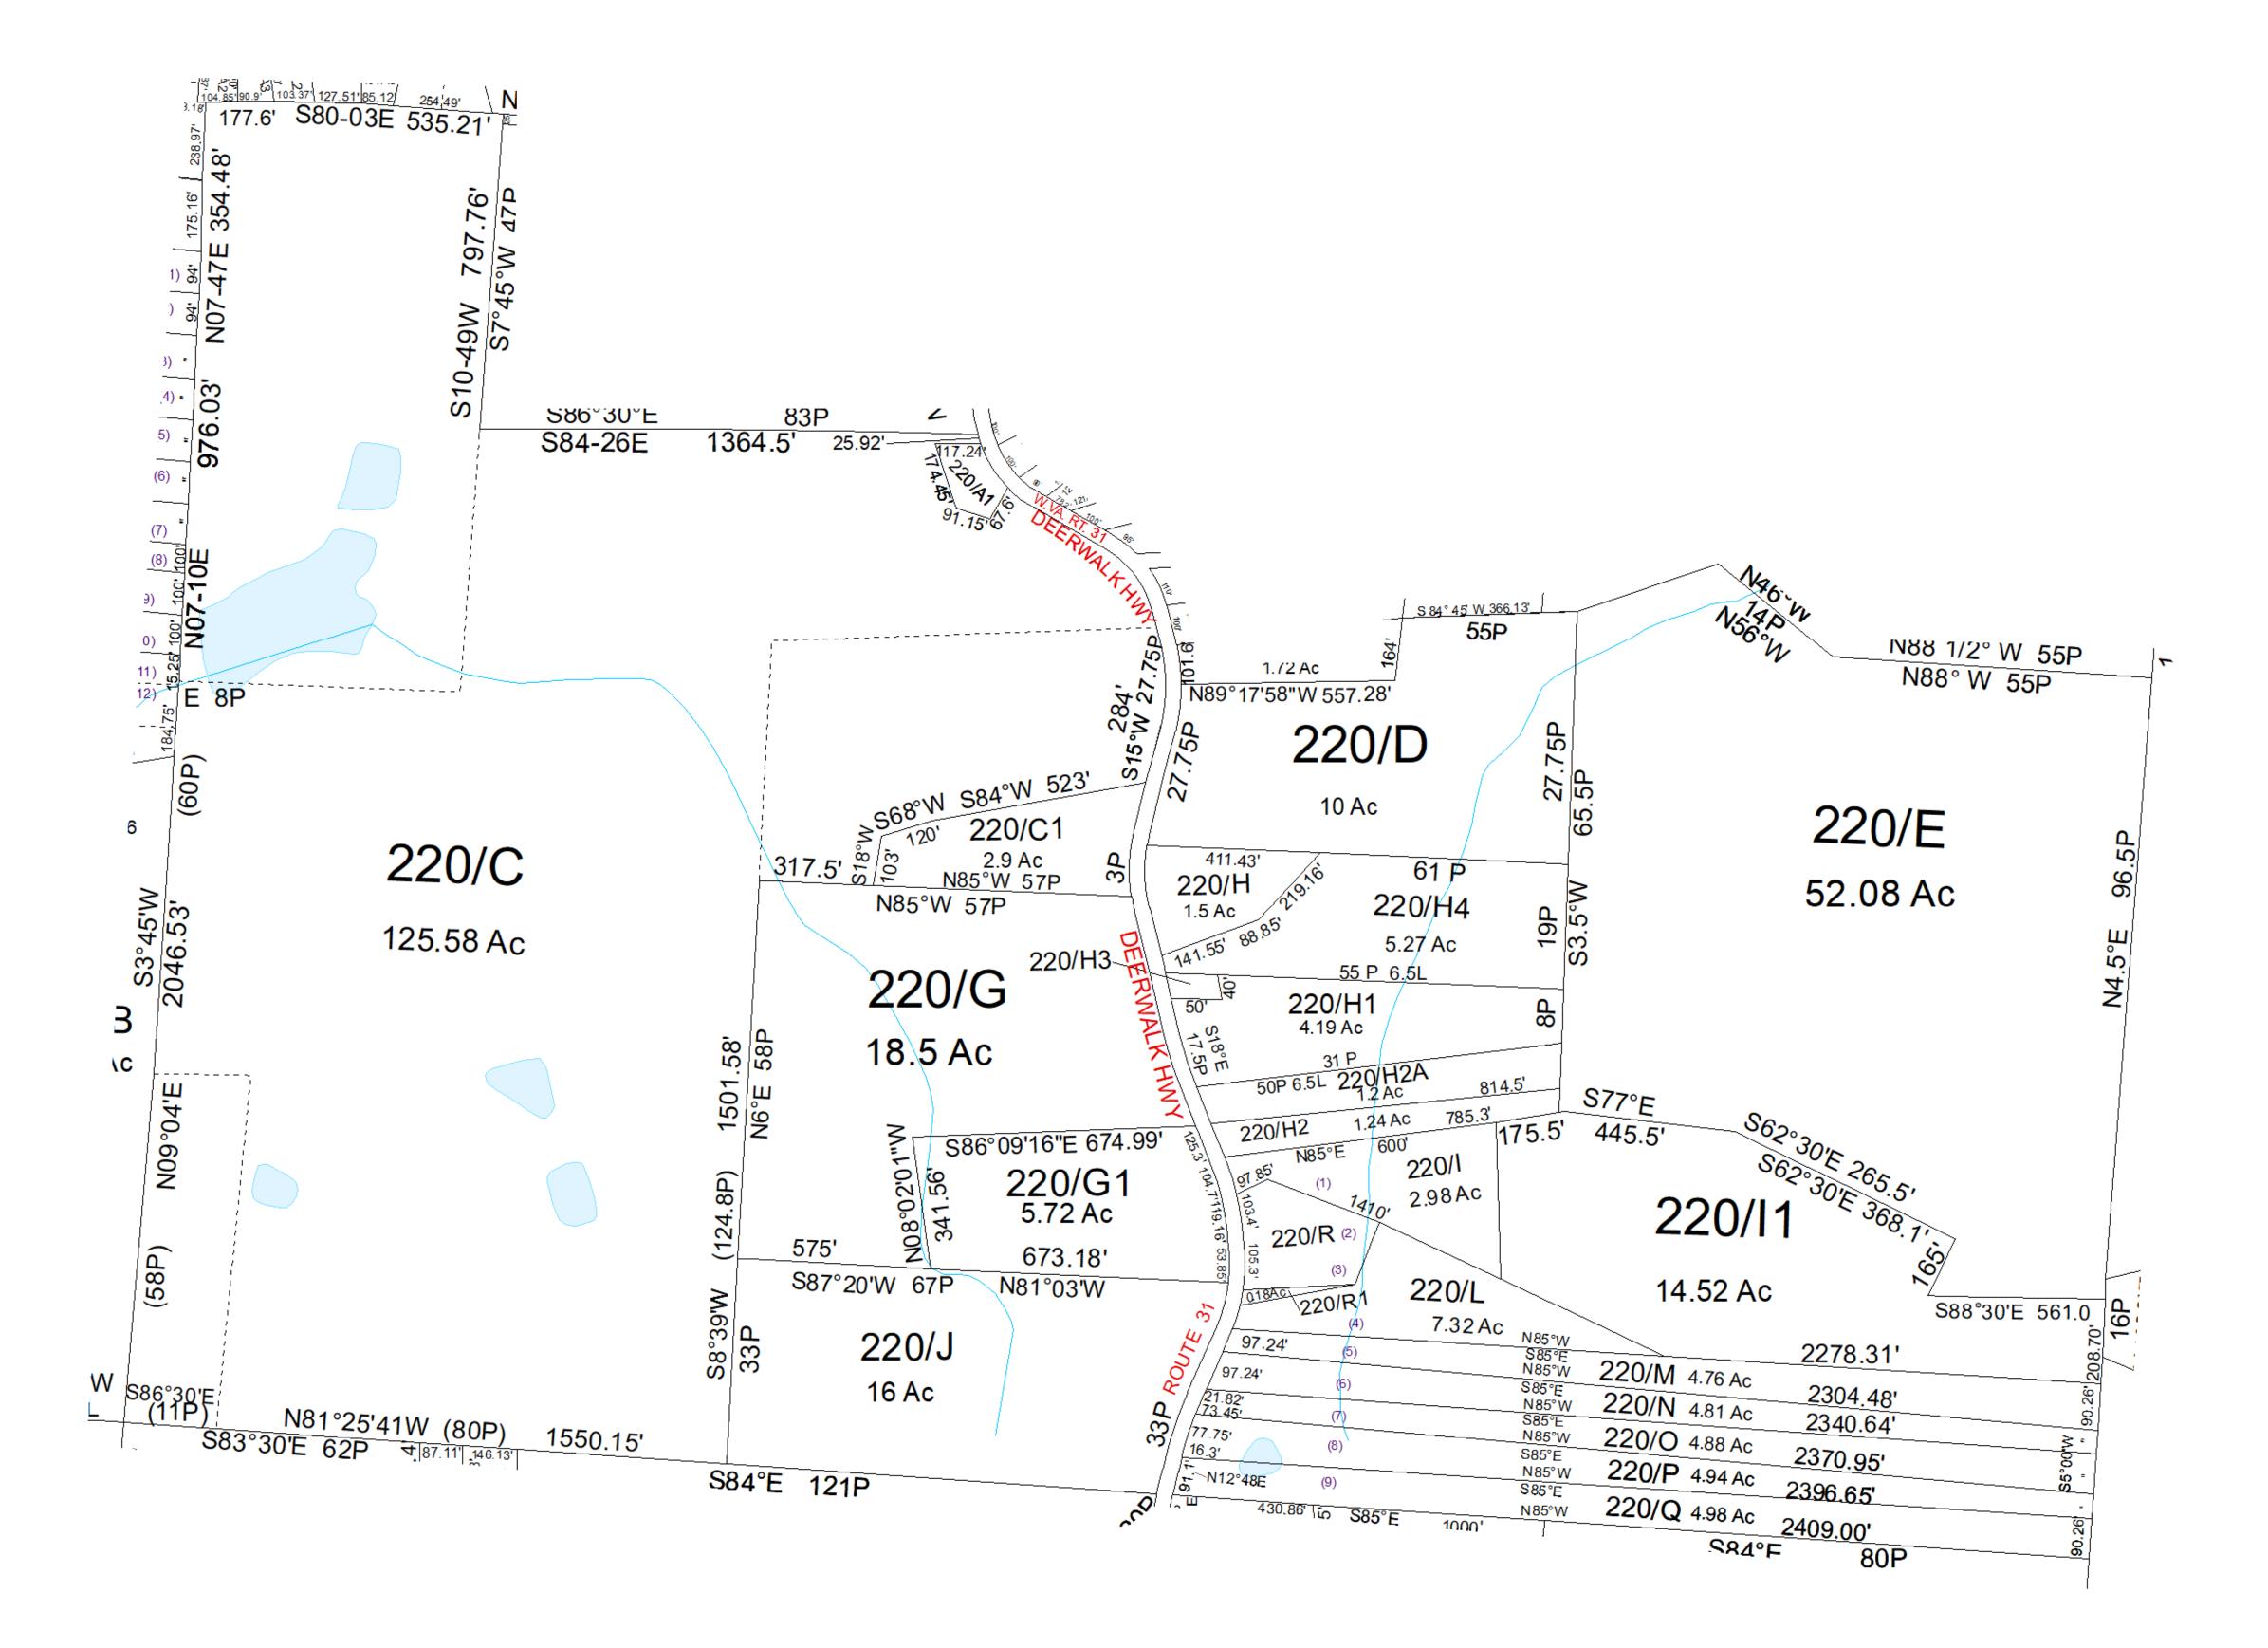

For Tax Purposes Only this is not Authoritative Data This product was developed for taxation purposes and is therefore not suitable for legal, Engineering, or surveying purposes. Users of this information should review or consult the primary data and information sources to ascertain the appropriate usage of information. Do not copy

|                 | Legend                                                          |
|-----------------|-----------------------------------------------------------------|
| 120 130 230     | Previous Deed Deed lot Number (15)<br>MAP / Parcel Number 19/25 |
| 120 220 210     | Property Property District Number 09 HOSPITAL                   |
| 120 110 210     | · Road Easement POST OFFICE                                     |
| Prepared by:KPD | Road Right of Way SCHOOL                                        |

District\_Lines
+<sup>†</sup>+ CEMT.
LIBARY
← AIRPORT
✓ CHURCH

| Revisions |                              |    |  |    |  |
|-----------|------------------------------|----|--|----|--|
| 1         | 120/A,B&A added to C SV 12/9 | 7  |  | 13 |  |
| 2         |                              | 8  |  | 14 |  |
| 3         |                              | 9  |  | 15 |  |
| 4         |                              | 10 |  | 16 |  |
| 5         |                              | 11 |  | 17 |  |
| 6         |                              | 12 |  | 18 |  |

| WOOD COUNTY            | District 9 | - |
|------------------------|------------|---|
| STATE OF WEST VIRGINIA | SHEET NO:  | 2 |

Office of Assessor

## istrict 9 - UNION

SHEET NO: **220** Date, Aerial Photography:\_2016

Map Date: 01/14/2022 Scale : 1" = 300'