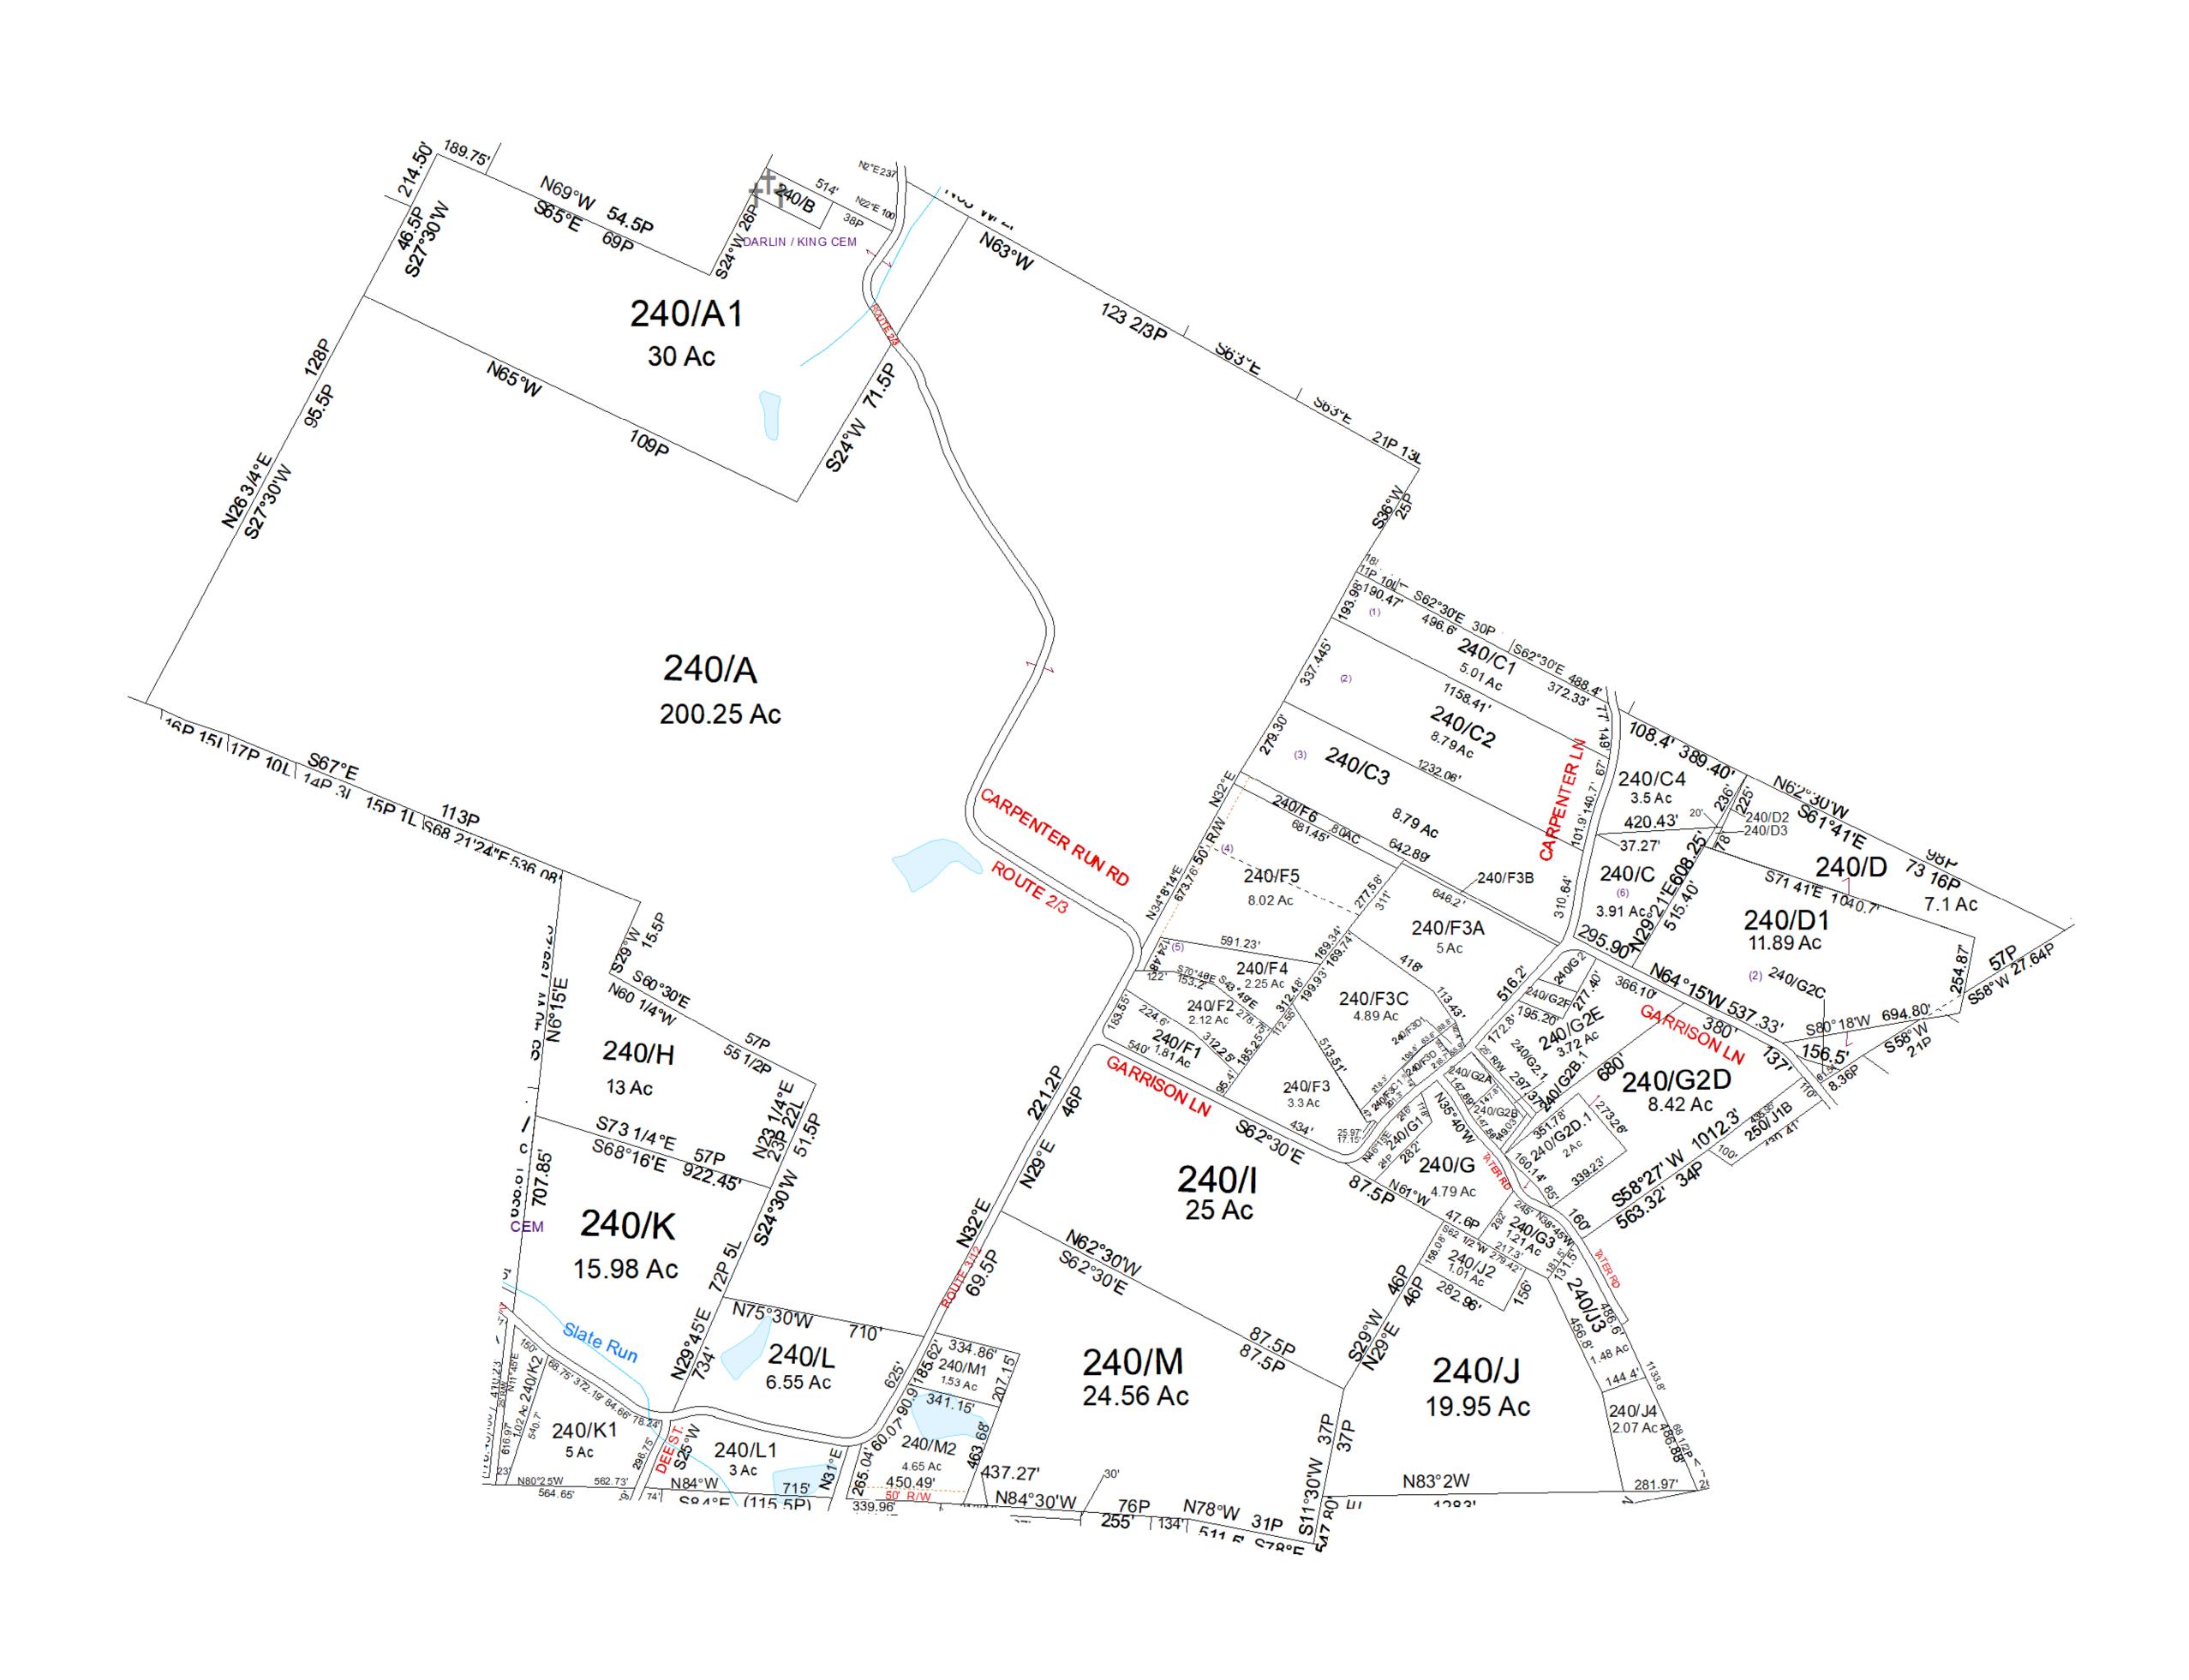

For Tax Purposes Only this is not Authoritative Data Revisions Legend 9 - UNION **WOOD COUNTY** 7 Pcl F3D1 created, PD 1/8/2021 230 150 | 150 Deed lot Number (15) MAP / Parcel Number 19/25 District Number 09 Pcl C4 created SV 7/6/11 This product was developed for taxation 13 – Previous Deed District\_Lines purposes and is therefore not suitable for legal, Engineering, or surveying purposes.
Users of this information should review or t<sup>†</sup>t CEMT. Property 8 14 Pcl G2D.1 created SV 9/26/11 230 240 250 ---- Railroad Right of Way 🚺 LIBARY STATE OF WEST VIRGINIA 15 SHEET NO: 240 Pcl F added to F5 SV 8/27/12 ----- Road and Railroad R/W ★ AIRPORT 16 consult the primary data and information 4 Pcl D1 created SV 3/28/17
5 Pcl D2 and D3 created, PD 3/1/18 300 310 250 POST OFFICE - - · Road Easement Map \_\_\_\_ Date: 01/14/2022 sources to ascertain the appropriate usage CHURCH Office of Assessor Date, Aerial Photography:\_2016 17 ---- Road Right of Way SCHOOL of information. Do not copy Scale : 1" = 300' 6 Pcl F3C1 created, PD 1/8/2021 Prepared by:KPD 18 12