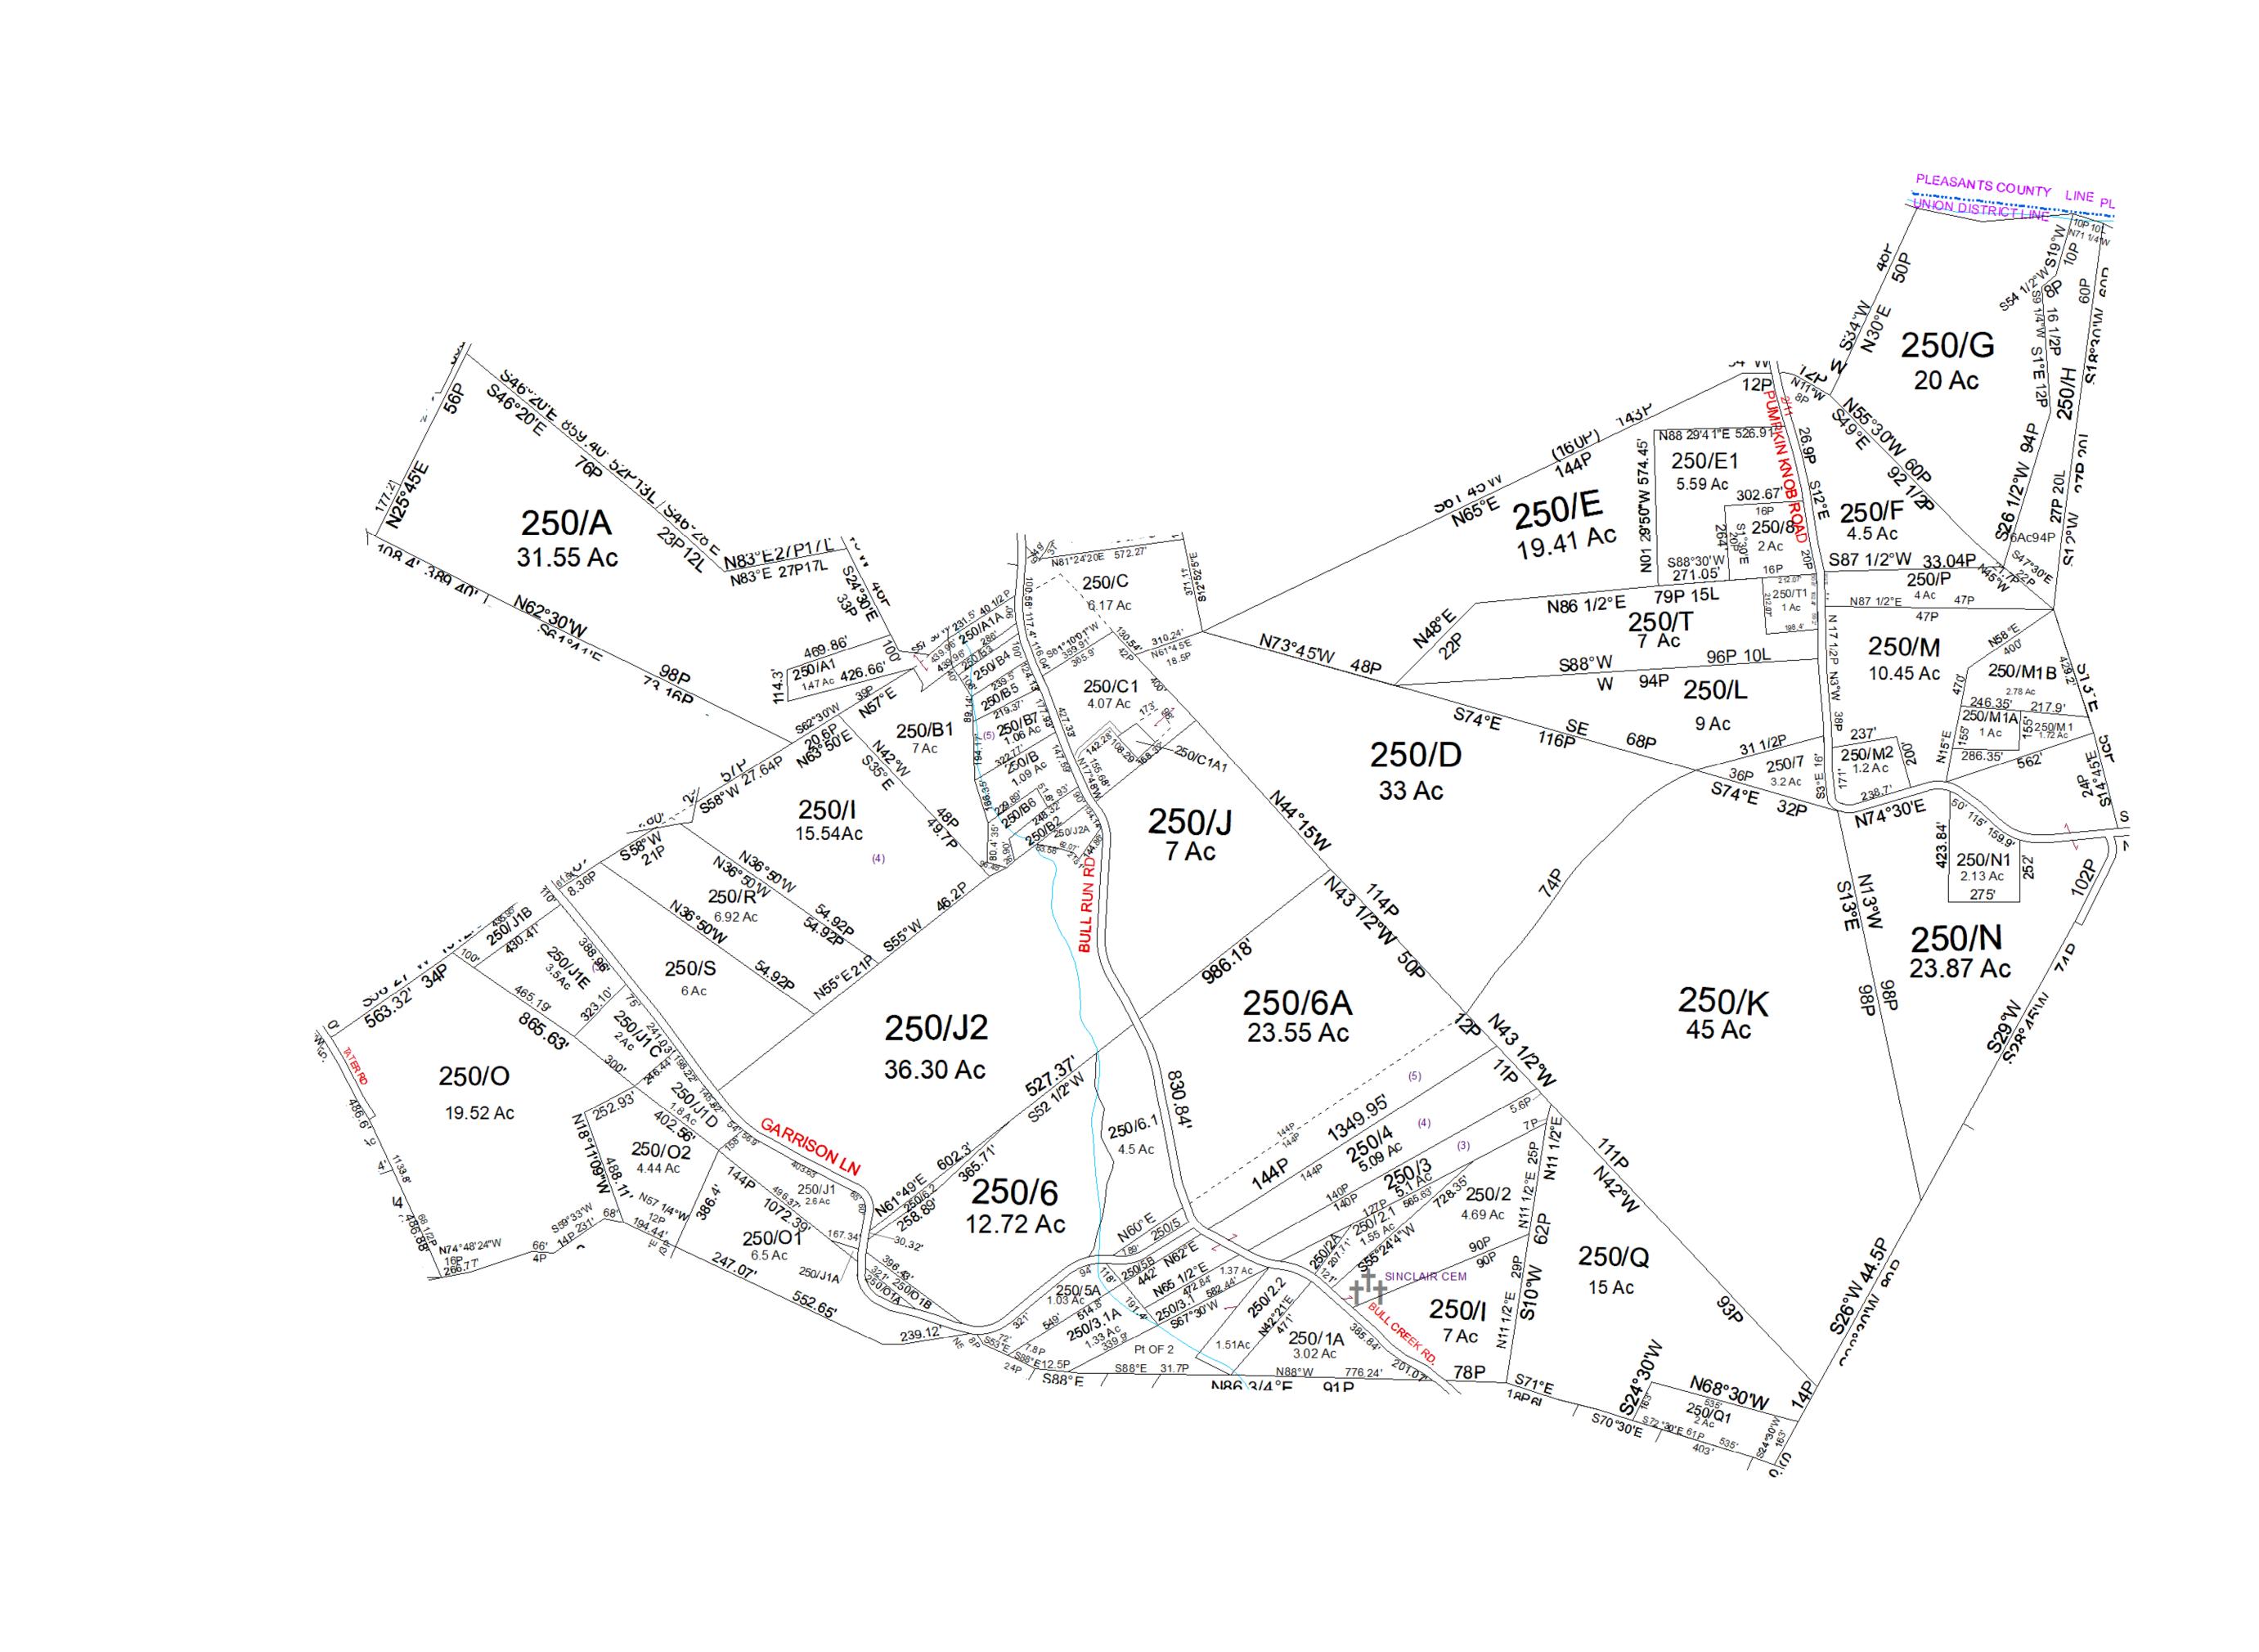

Revisions

14

15

17

18

7 Pcl T1 created, 11/17 PD

8 Pcl M1B created, 11/17 PD

12

Pcl J1E created, PD 9/24/2019

Pcls J1B&JIC created SV 7/09

Pcl J1D created SV 1/24/12

4 Pcl E1 created SV 3/19/15
5 Pcl J2A created SV 9/8/16
6 Pcls I&R added to 240/D1 SV 3/28/17

Pcl 9 added to 3 SV 6/13

For Tax Purposes Only this is not Authoritative Data

purposes and is therefore not suitable for legal, Engineering, or surveying purposes.
Users of this information should review or

consult the primary data and information

of information. Do not copy

sources to ascertain the appropriate usage

This product was developed for taxation

150 260

240 250 260

310 | 320 | 320

Prepared by:KPD

Legend

SCHOOL

– Previous Deed

---- Railroad Right of Way

----- Road and Railroad R/W

---- Road Right of Way

- - · Road Easement

— Property

Deed lot Number (15) MAP / Parcel Number 19/25 District Number 09

POST OFFICE 🕮

District\_Lines

t<sup>†</sup>t CEMT.

LIBARY

★ AIRPORT

CHURCH

 SHEET NO: 250

 Date, Aerial Photography: \_2016
 Map \_\_\_\_\_ Date: 01/14/2022 \_\_\_\_\_\_

 Scale : \_1" = 300'

9 - UNION

WOOD COUNTY

STATE OF WEST VIRGINIA

Office of Assessor

**UNION - 250**