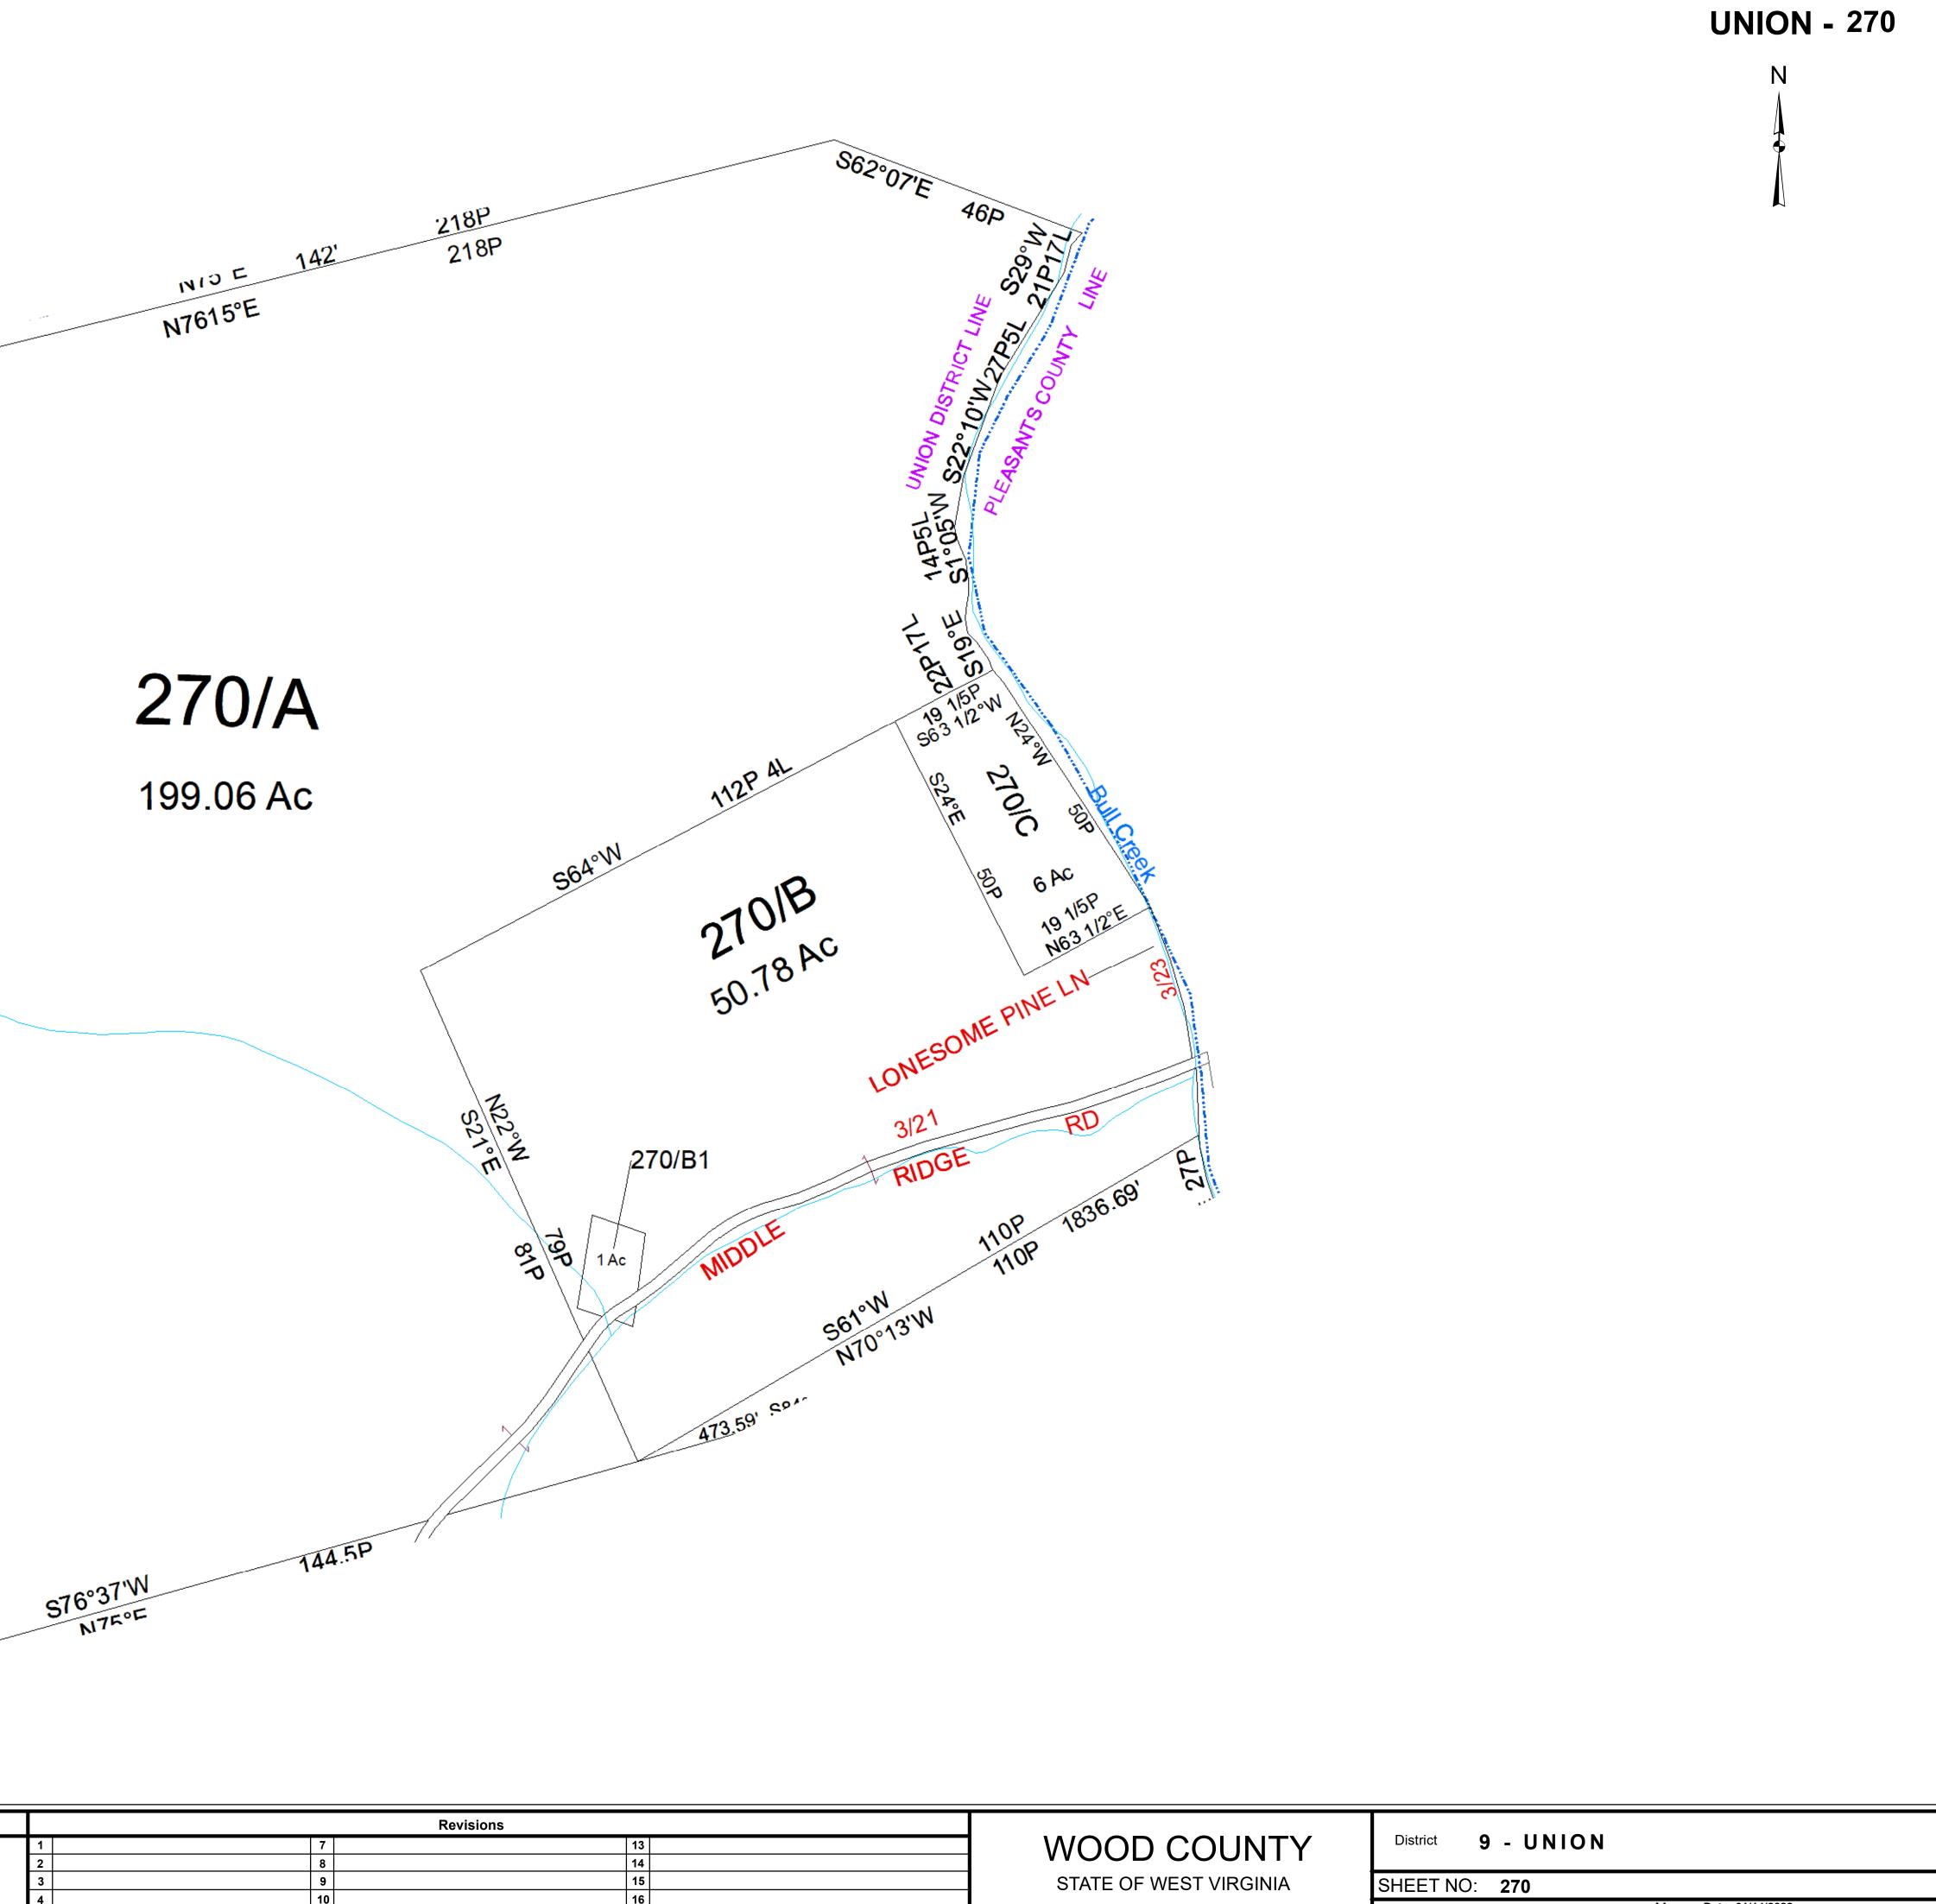

| 260             | Plea | .CO/L |  |  |
|-----------------|------|-------|--|--|
| 260             | 270  | CO/L  |  |  |
| 330             | 340  | CO/L  |  |  |
| Prepared by:KPD |      |       |  |  |

Office of Assessor

Date, Aerial Photography:\_2016

 Map
 Date: 01/14/2022

 Scale :
 1" = 300'

Date Saved: 01/12/2021 4:06:42 PM