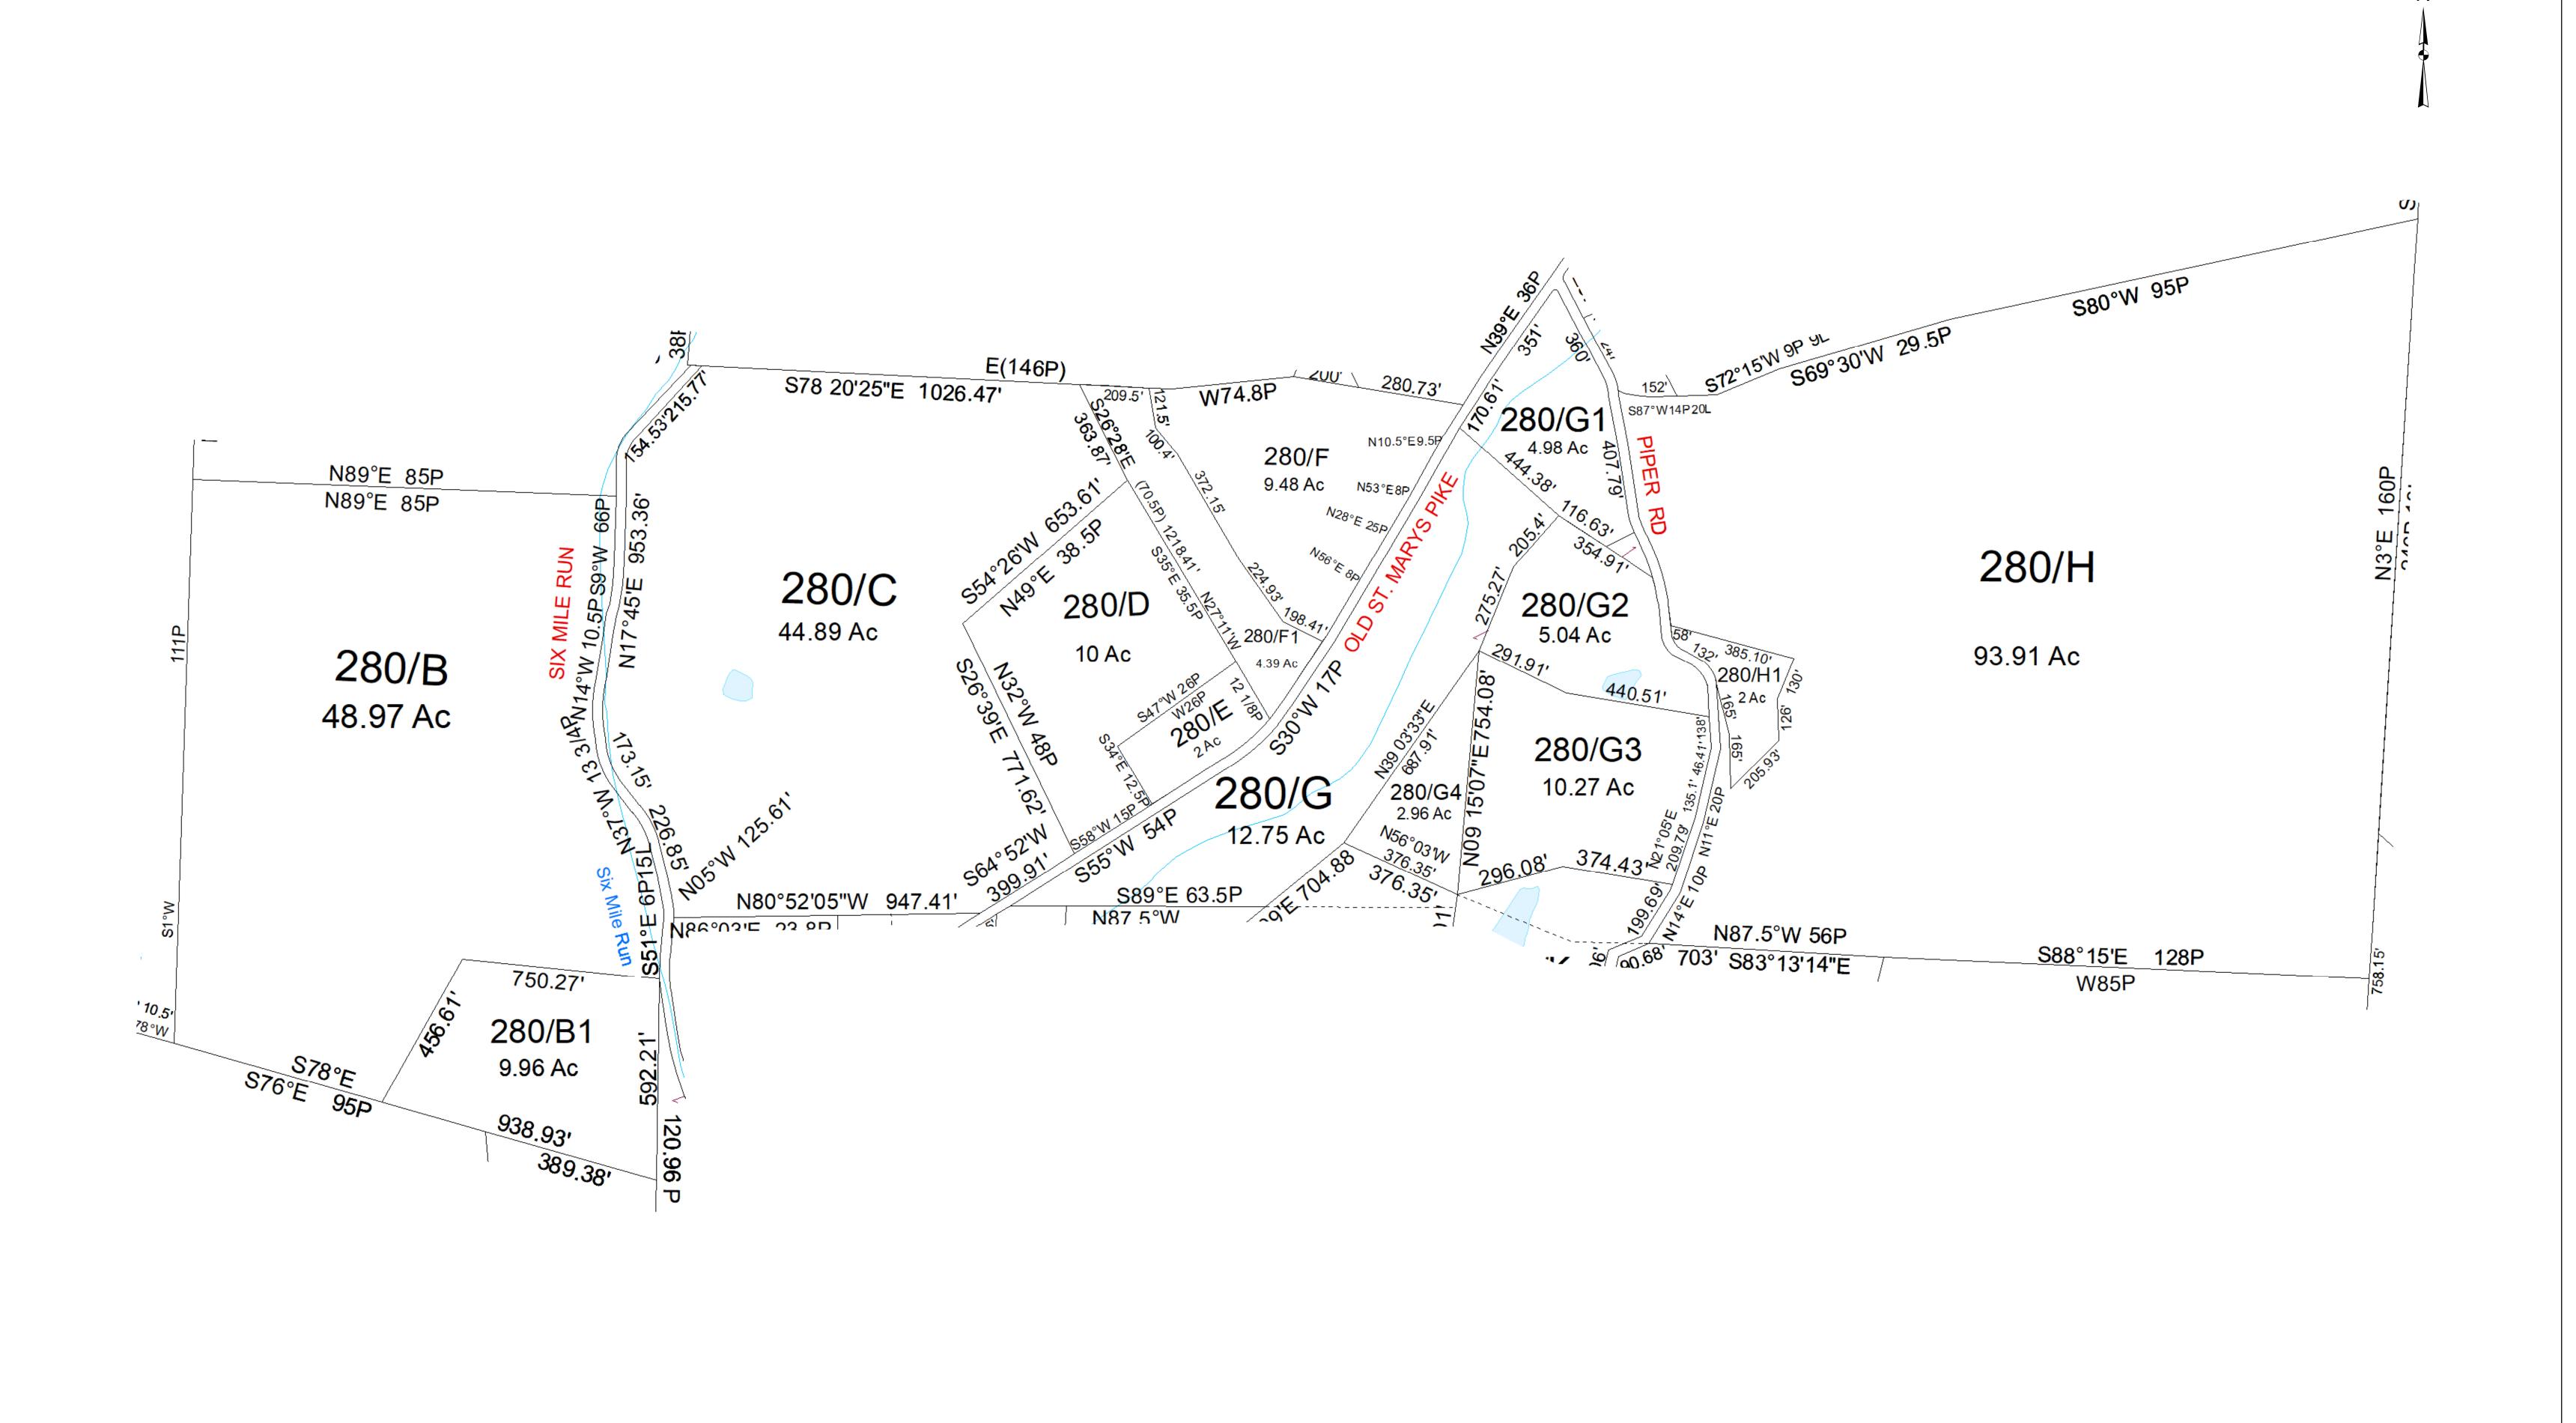

For Tax Purposes Only this Revisions Legend is not Authoritative Data 9 - UNION Deed lot Number (15) MAP / Parcel Number 19/25 District Number 09 WOOD COUNTY 200 | 290 Pcl G3 created SV 10/22/14 13 This product was developed for taxation District\_Lines – Previous Deed purposes and is therefore not suitable for t<sup>†</sup>t CEMT. — Property 8 14 Pcl C revised by plat SV 5/28/15 280 290 190 legal, Engineering, or surveying purposes. --- Railroad Right of Way 🚺 LIBARY STATE OF WEST VIRGINIA SHEET NO: 280 15 Pcl G4 created SV 9/22/15 Users of this information should review or ----- Road and Railroad R/W 16 ★ AIRPORT consult the primary data and information 4 Pcl G added to 370/J1 SV 1/5/16 5 Pt of G added to 370/K SV 1/10 10 360 370 290 POST OFFICE 🕮 - - · Road Easement Map \_\_\_\_Date: 01/14/2022 sources to ascertain the appropriate usage CHURCH Office of Assessor Date, Aerial Photography:\_2016 17 11 SCHOOL — Road Right of Way of information. Do not copy Scale : 1" = 300' Prepared by:KPD 18 12