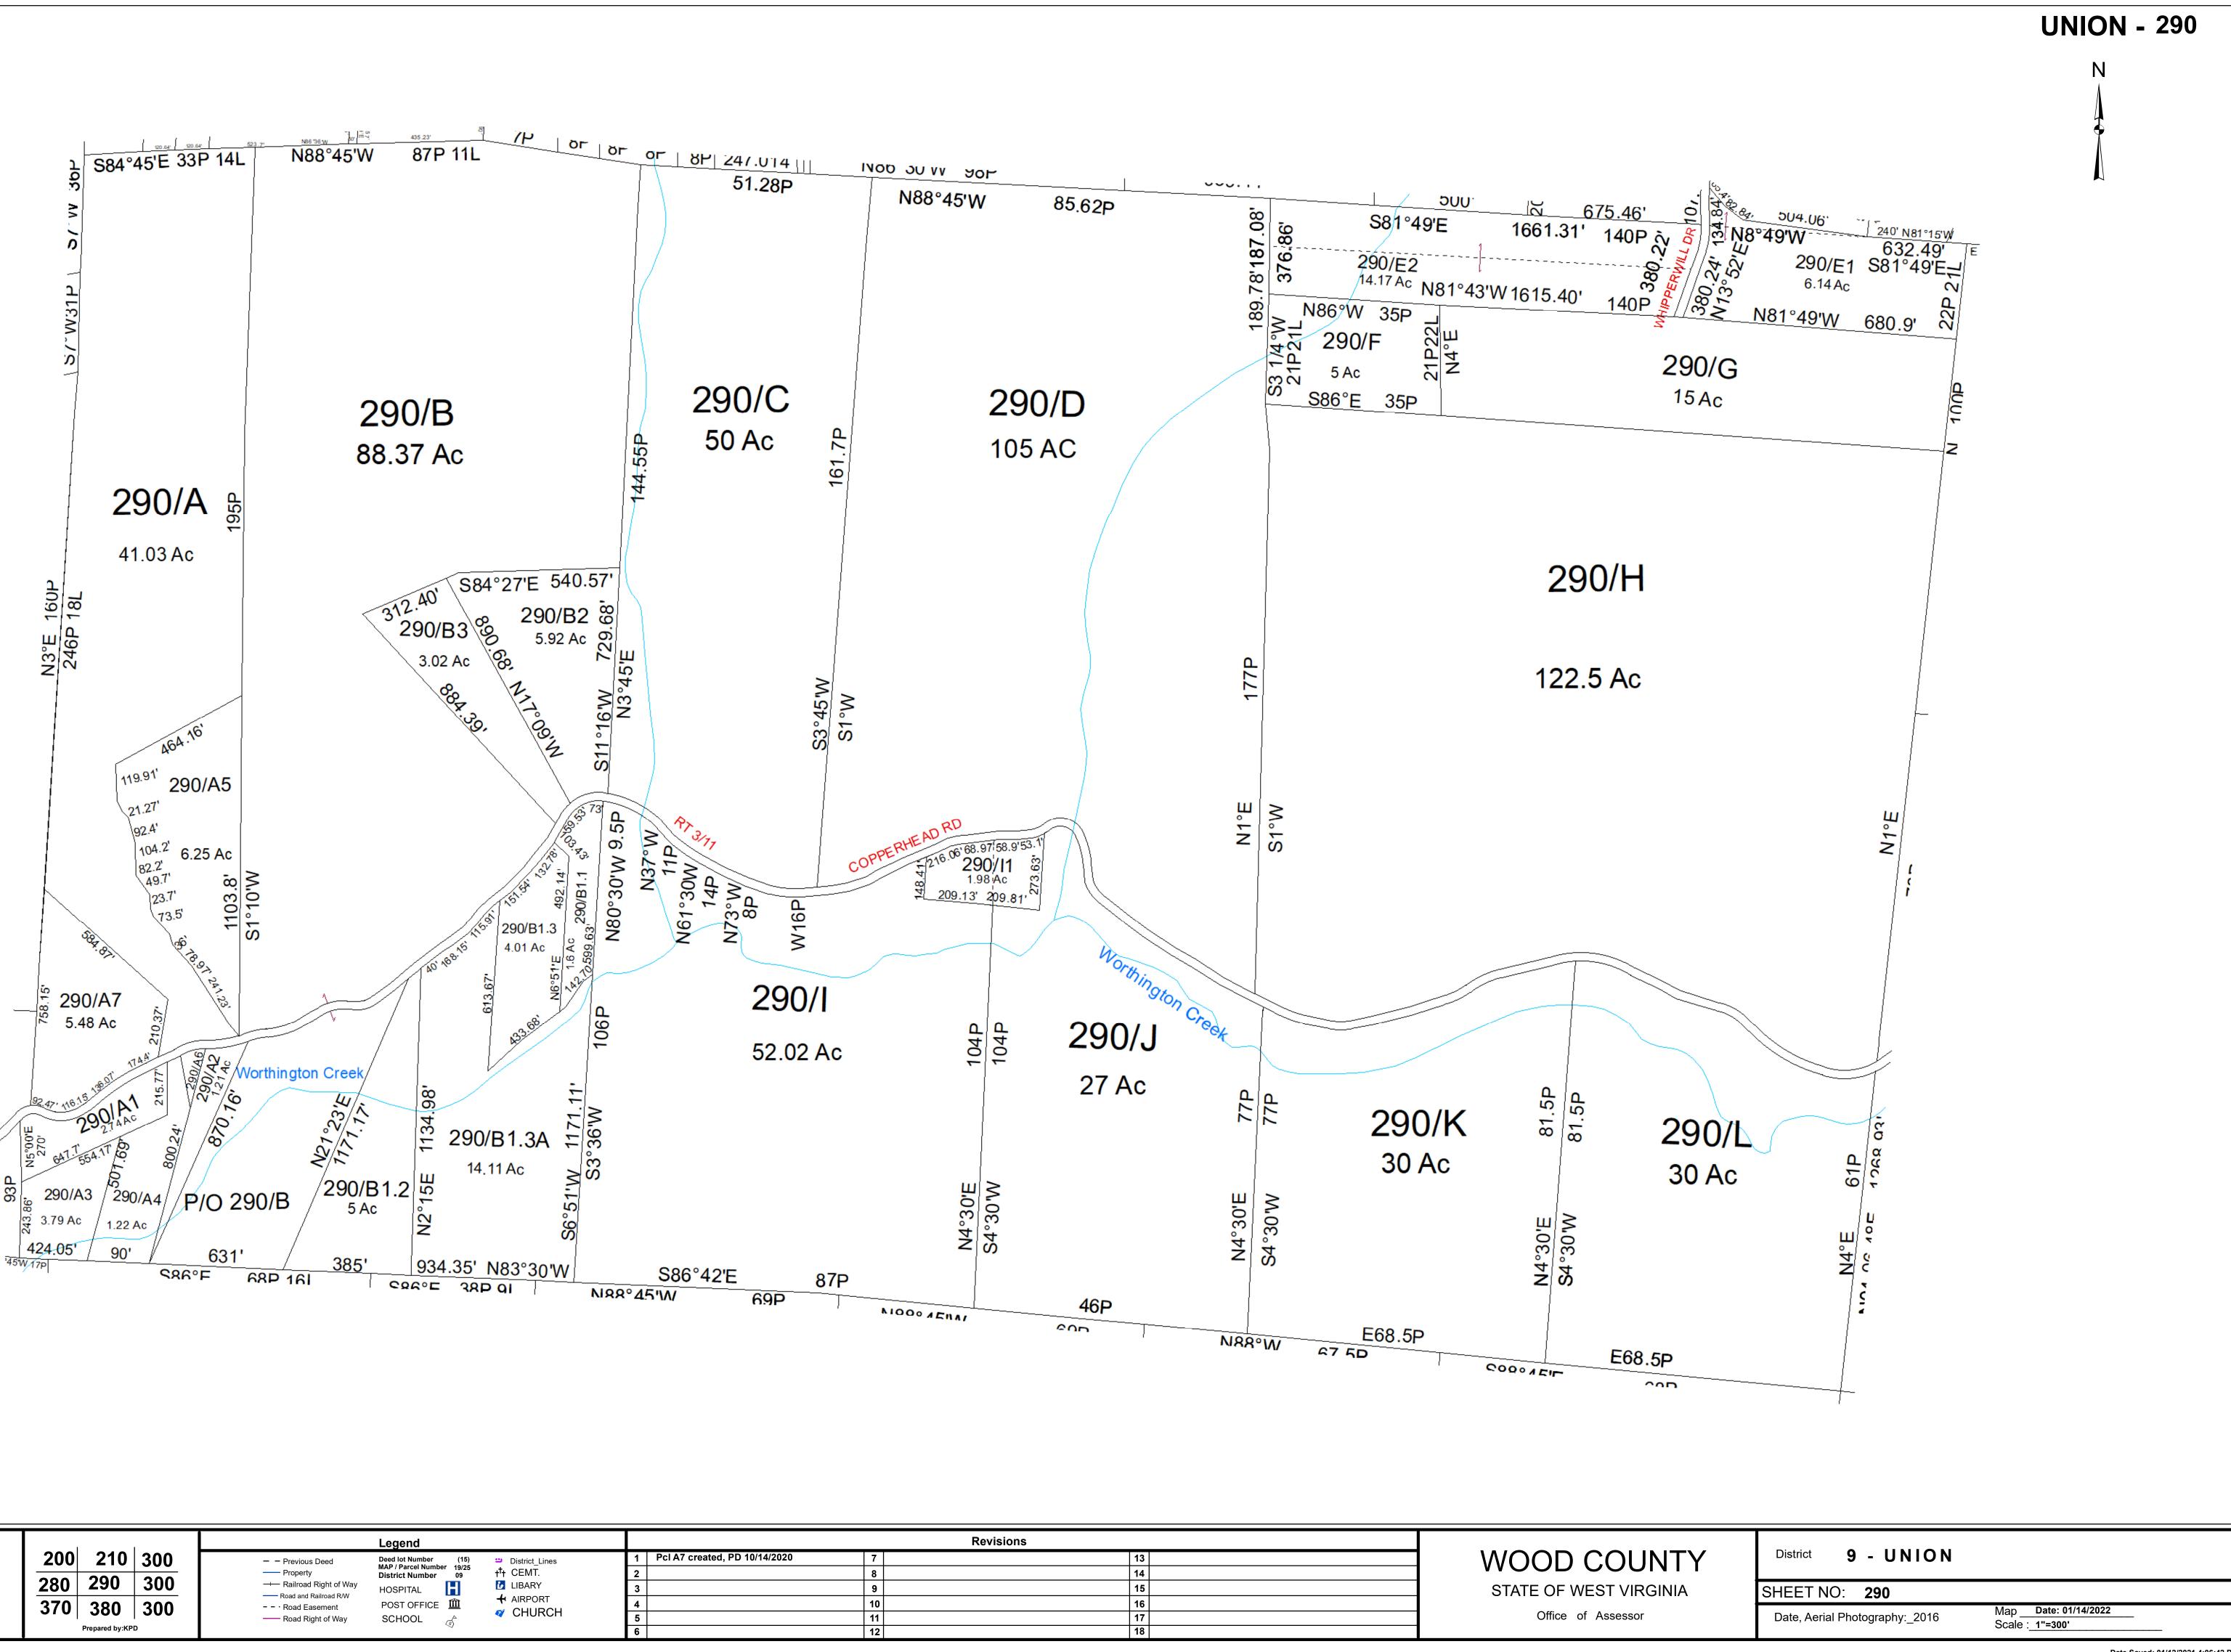

For Tax Purposes Only this is not Authoritative Data This product was developed for taxation purposes and is therefore not suitable for legal, Engineering, or surveying purposes Users of this information should review or consult the primary data and information sources to ascertain the appropriate usage of information. Do not copy

| Ι |                 |     | I   |                                                                   | Legend                                                             |
|---|-----------------|-----|-----|-------------------------------------------------------------------|--------------------------------------------------------------------|
| I | 200             | 210 | 300 | Previous Deed                                                     | Deed lot Number (15) 😐 District_Lines<br>MAP / Parcel Number 19/25 |
| I | 280             | 290 | 300 | Property Fight of Way Railroad Right of Way Road and Railroad R/W | HOSPITAL                                                           |
| I | 370             | 380 | 300 | · Road and Rainbad R/W                                            | POST OFFICE 🗰 🕂 AIRPORT<br>SCHOOL 🚓 🏼 🎸 CHURCI                     |
|   | Prepared by:KPD |     |     | Rodu Hight of Way                                                 | SCHOOL ®                                                           |

| Revisions |                               |    |  |    |  |  |
|-----------|-------------------------------|----|--|----|--|--|
| 1         | PcI A7 created, PD 10/14/2020 | 7  |  | 13 |  |  |
| 2         |                               | 8  |  | 14 |  |  |
| 3         |                               | 9  |  | 15 |  |  |
| 4         |                               | 10 |  | 16 |  |  |
| 5         |                               | 11 |  | 17 |  |  |
| 6         |                               | 12 |  | 18 |  |  |