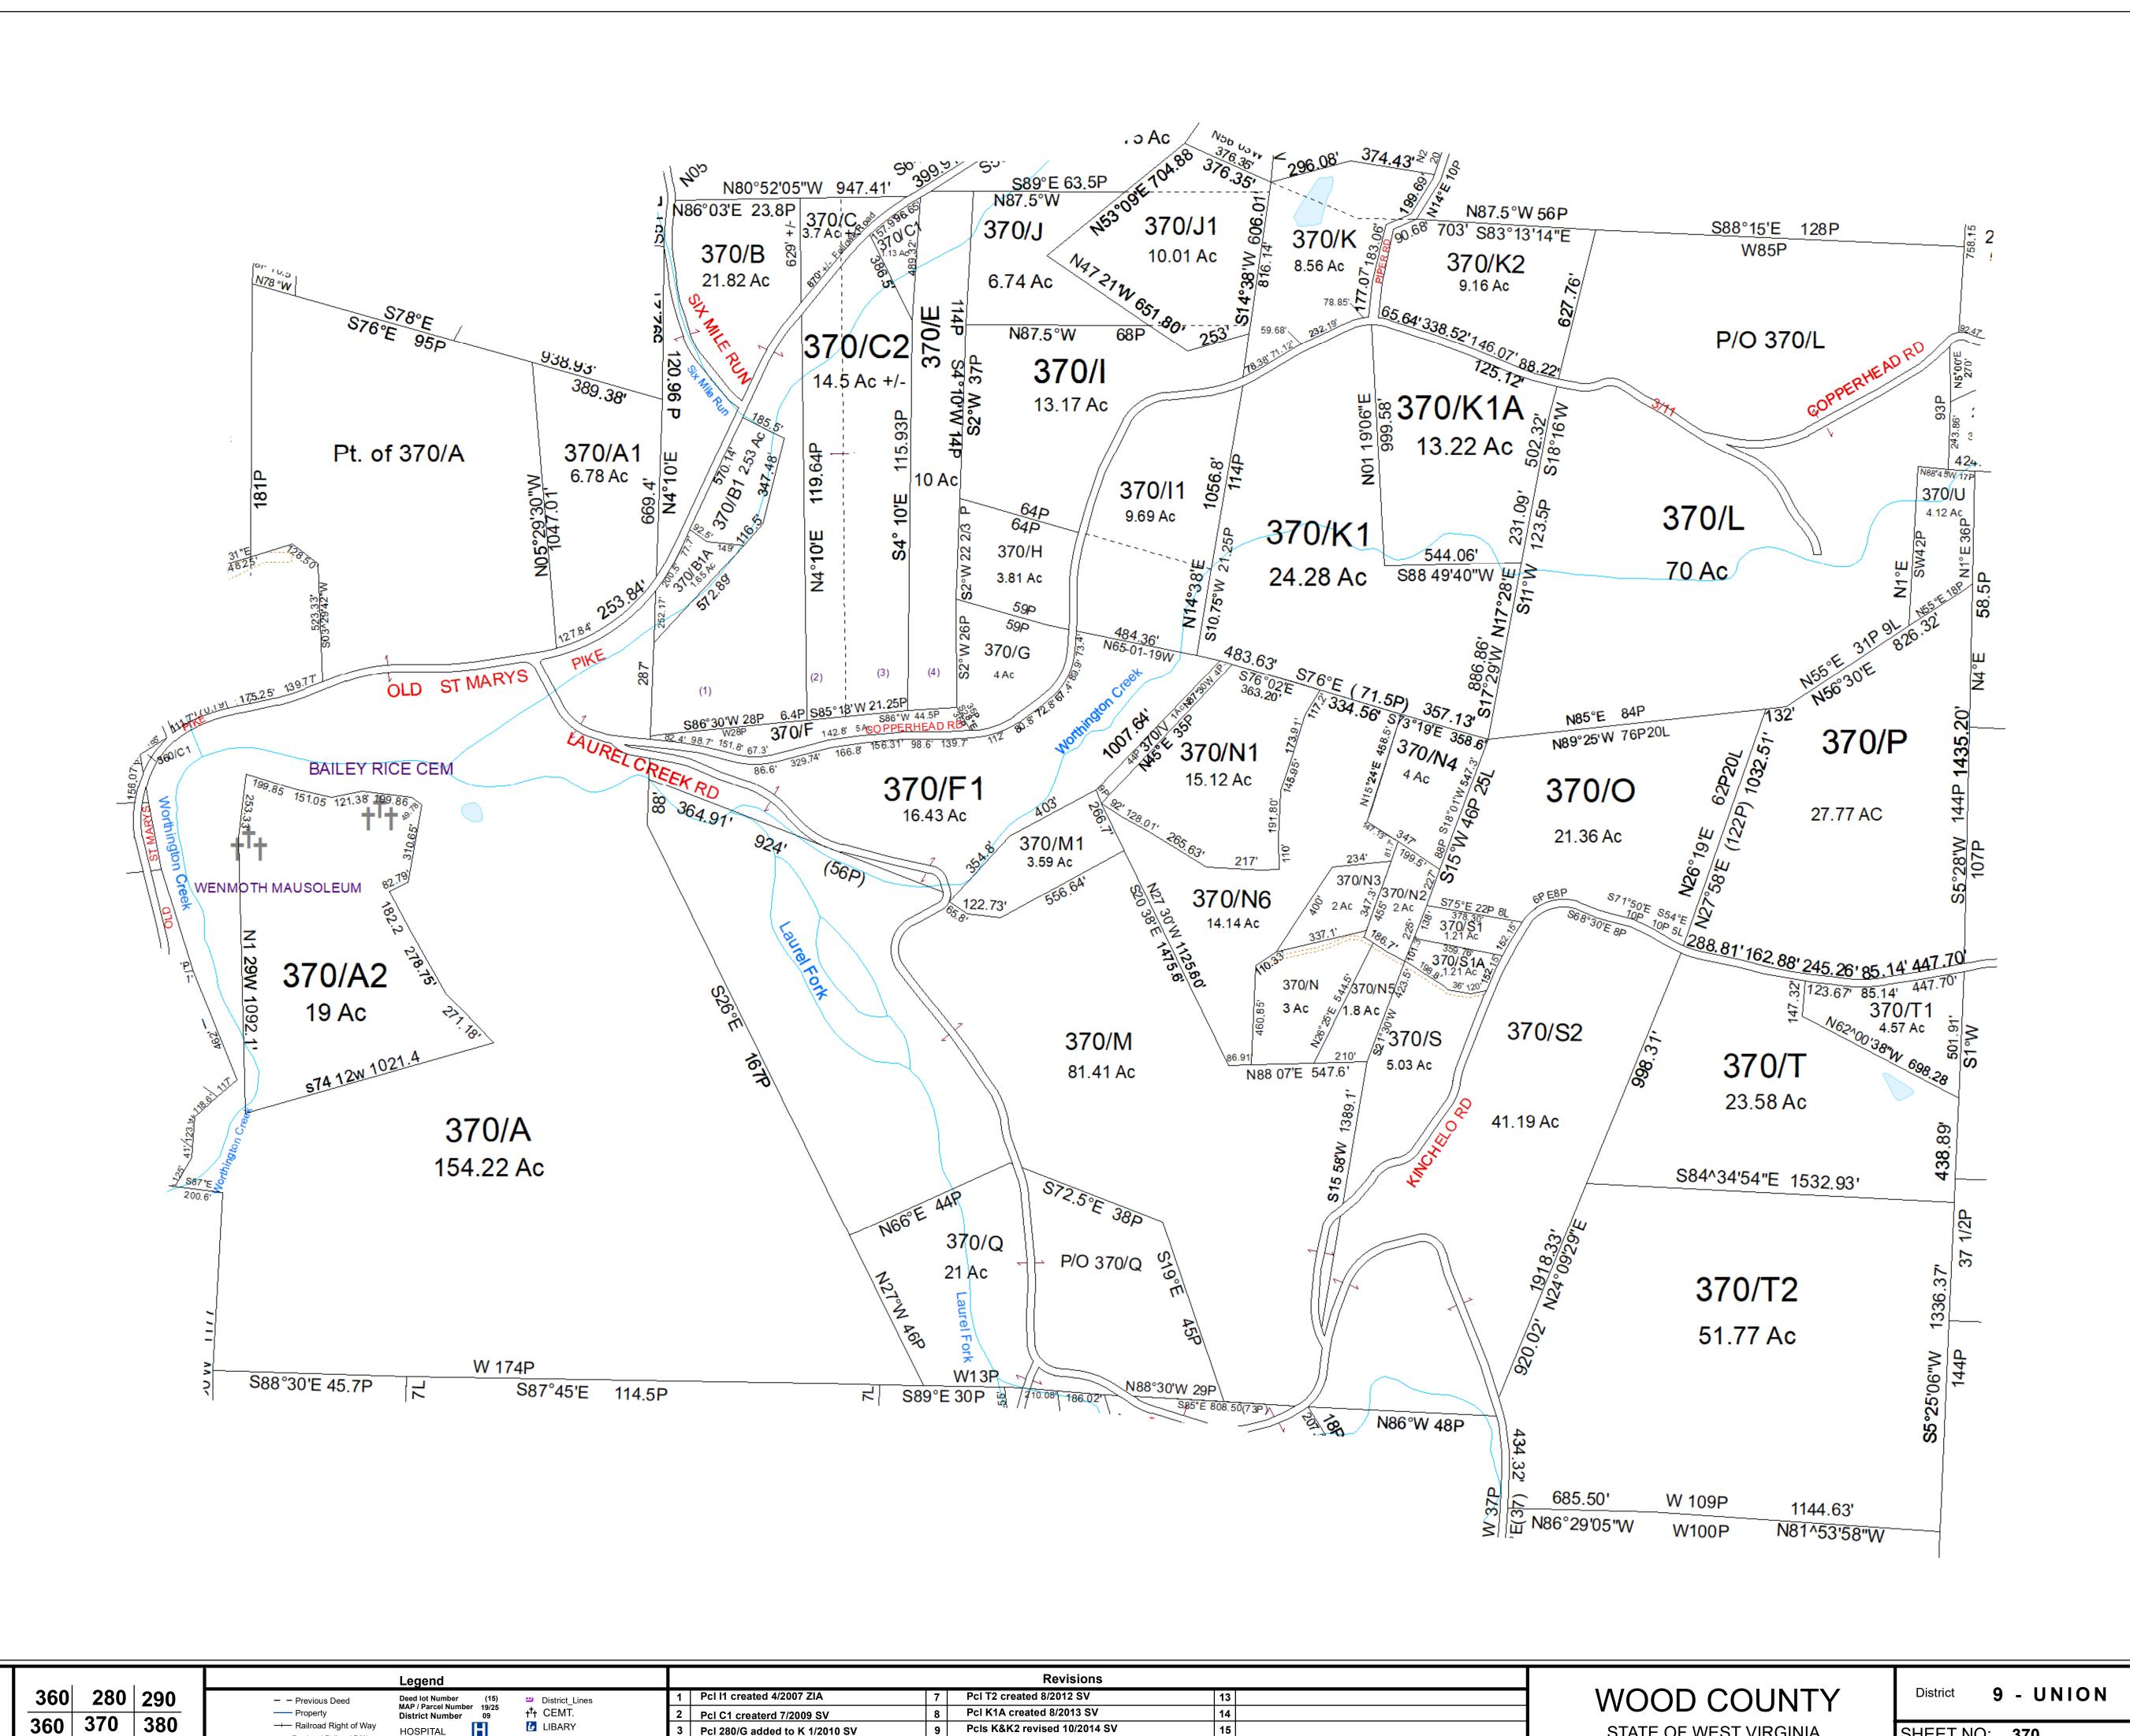

Pcls K&K2 revised 10/2014 SV

Pcl J1 created 1/2016

12

15

17

18

For Tax Purposes Only this

is not Authoritative Data

This product was developed for taxation

purposes and is therefore not suitable for

legal, Engineering, or surveying purposes

Users of this information should review or

sources to ascertain the appropriate usage

consult the primary data and information

of information. Do not copy

---- Railroad Right of Way

----- Road and Railroad R/W

---- Road Right of Way

- - · Road Easement

460 | 470 | 380

Prepared by:KPD

🚺 LIBARY

POST OFFICE 🕮

SCHOOL

★ AIRPORT

CHURCH

PcI 280/G added to K 1/2010 SV

4 Pcls C&C2 revised 7/2010 SV 5 Pcl A revised 9/2011 SV

6 Pcl T1 created 10/2012 SV

Date Saved: 01/12/2021 4:06:42 PM

Map Date: 01/14/2022

Scale : 1" = 300'

STATE OF WEST VIRGINIA

Office of Assessor

SHEET NO: 370

Date, Aerial Photography:\_2016

**UNION - 370**