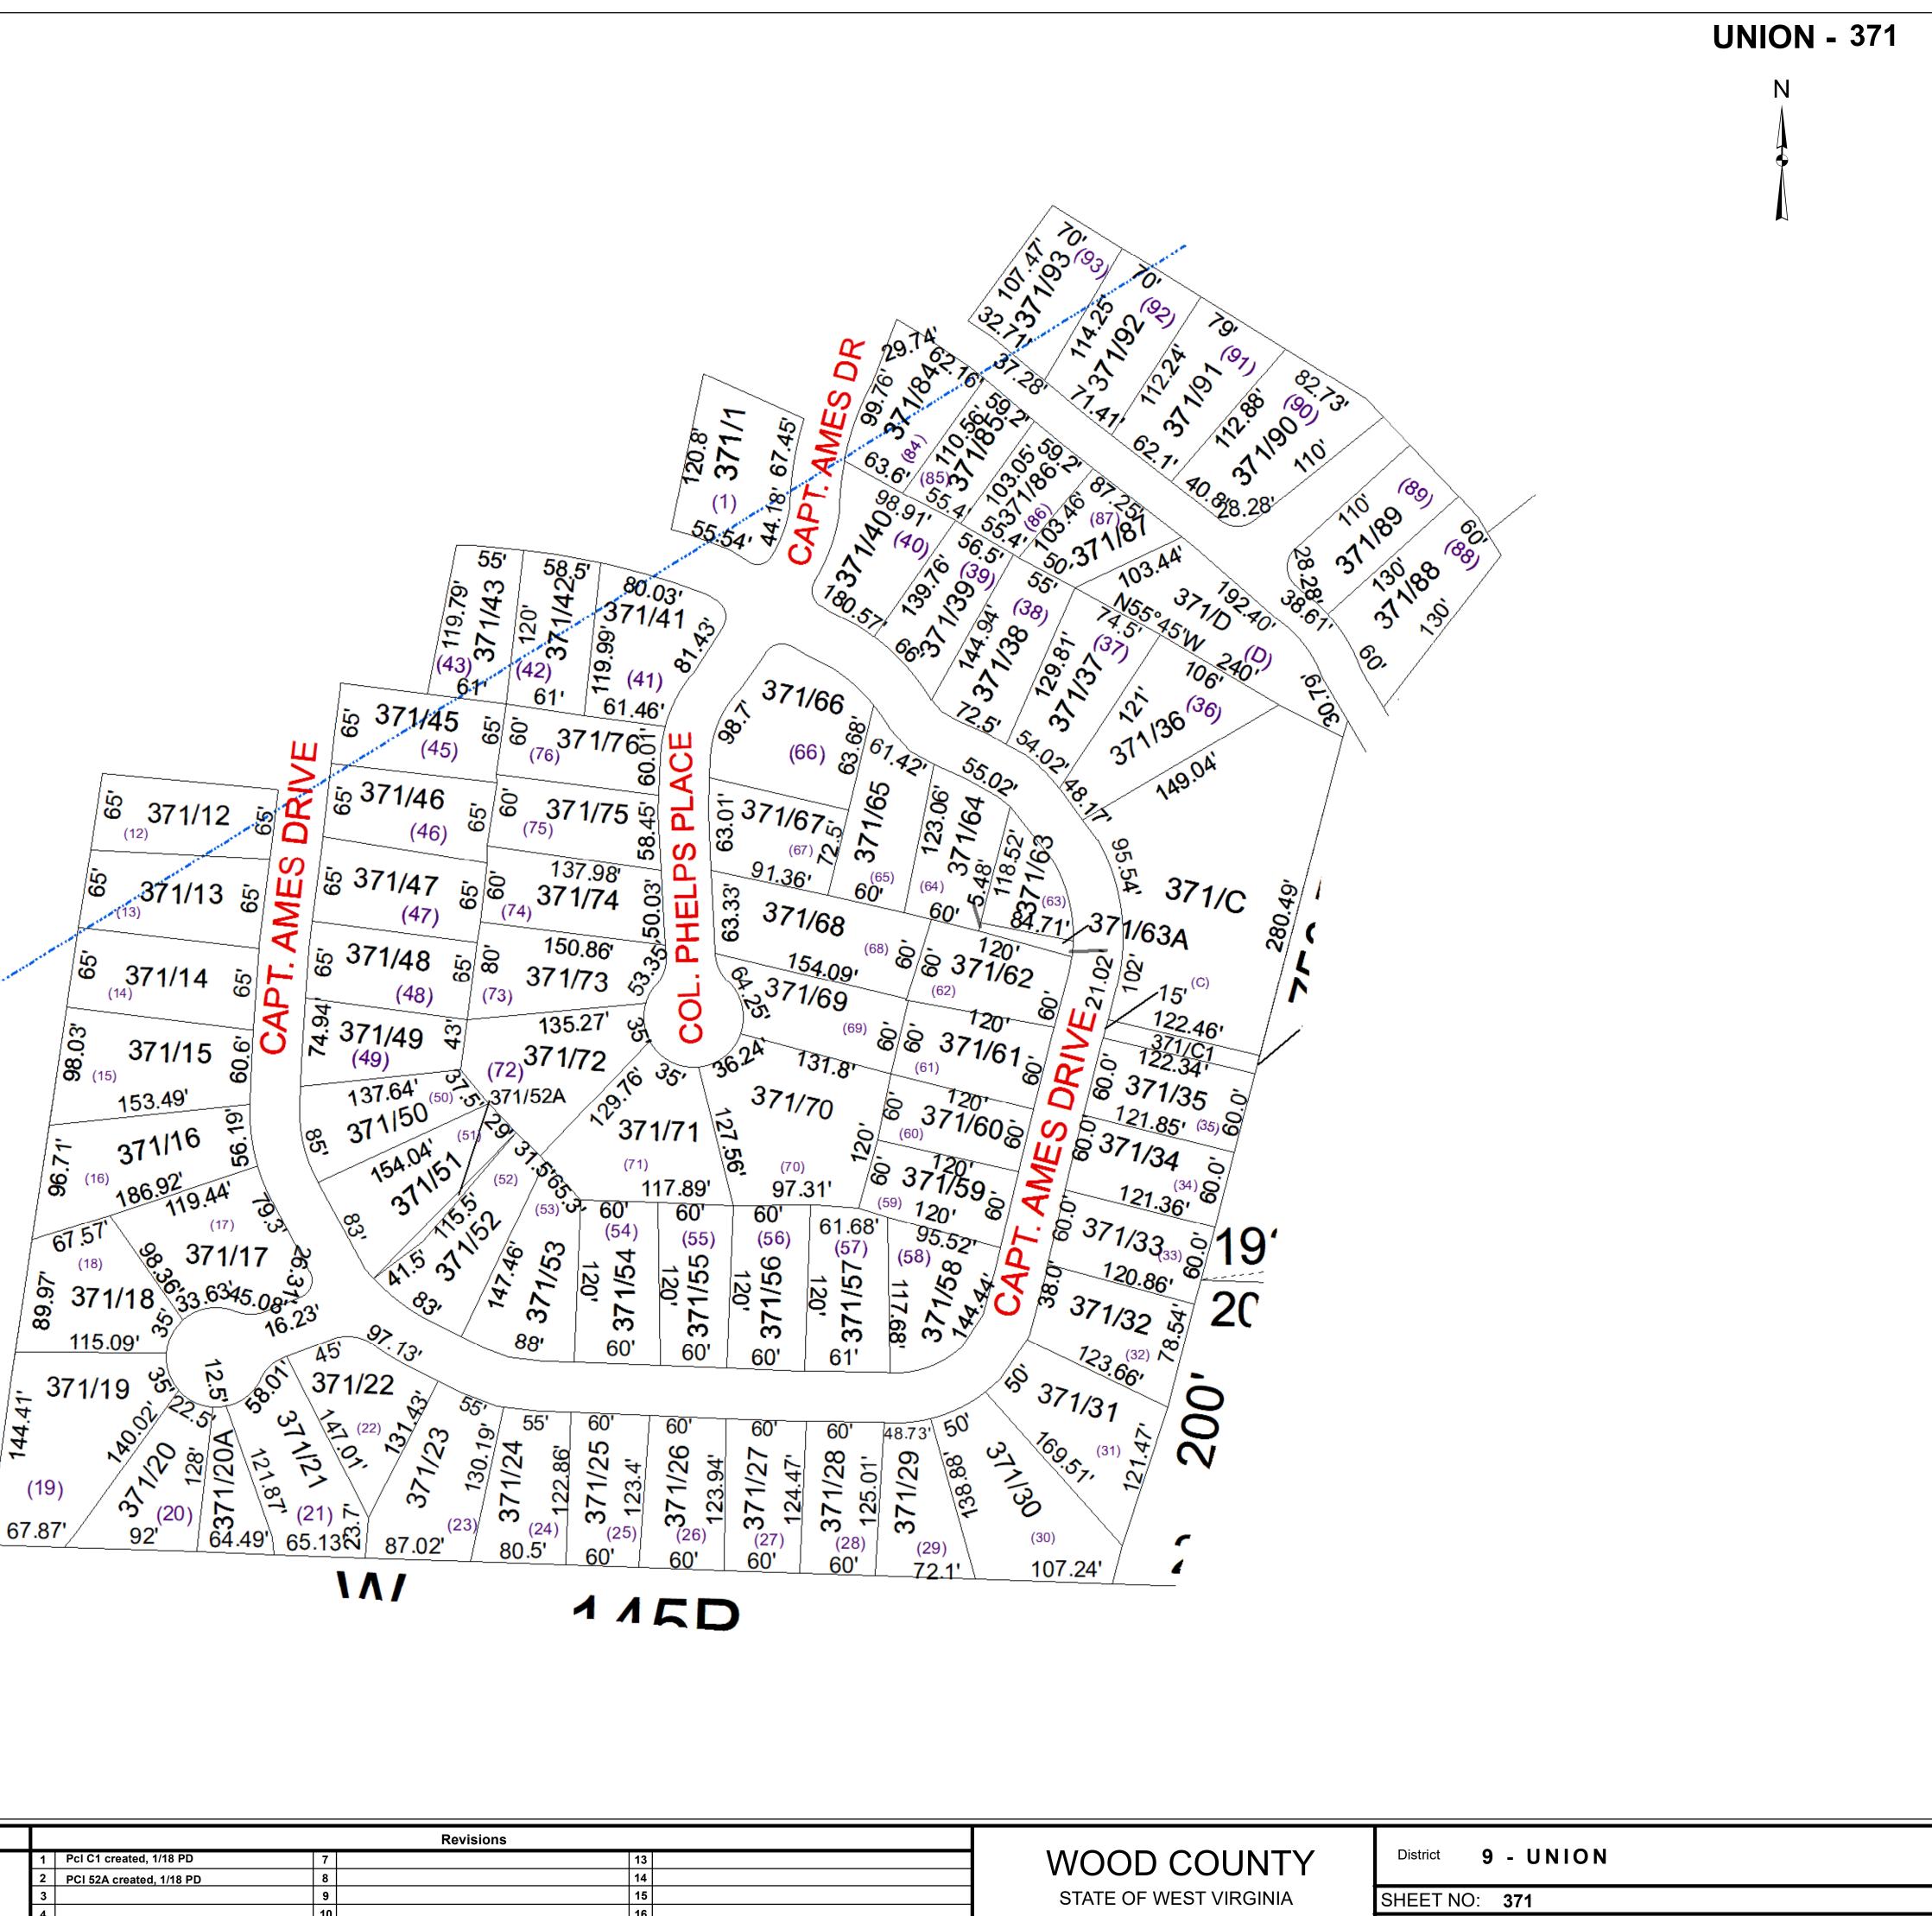

 – Previous Deed ----- Property ---- Railroad Right of Way ----- Road and Railroad R/W - - Road Easement ----- Road Right of Way

Legend Deed lot Number (15) MAP / Parcel Number 19/25 District Number 09 HOSPITAL POST OFFICE SCHOOL

District\_Lines ††† CEMT. 🚺 LIBARY 🕂 AIRPORT 💜 CHURCH

| Revisions |                          |    |  |    |  |
|-----------|--------------------------|----|--|----|--|
| 1         | PcI C1 created, 1/18 PD  | 7  |  | 13 |  |
| 2         | PCI 52A created, 1/18 PD | 8  |  | 14 |  |
| 3         |                          | 9  |  | 15 |  |
| 4         |                          | 10 |  | 16 |  |
| 5         |                          | 11 |  | 17 |  |
| 6         |                          | 12 |  | 18 |  |

Office of Assessor

Date, Aerial Photography:\_2016

Map \_\_\_\_\_ Date: 01/14/2022 Scale : 1" = 100'

Date Saved: 01/12/2021 4:06:42 PM