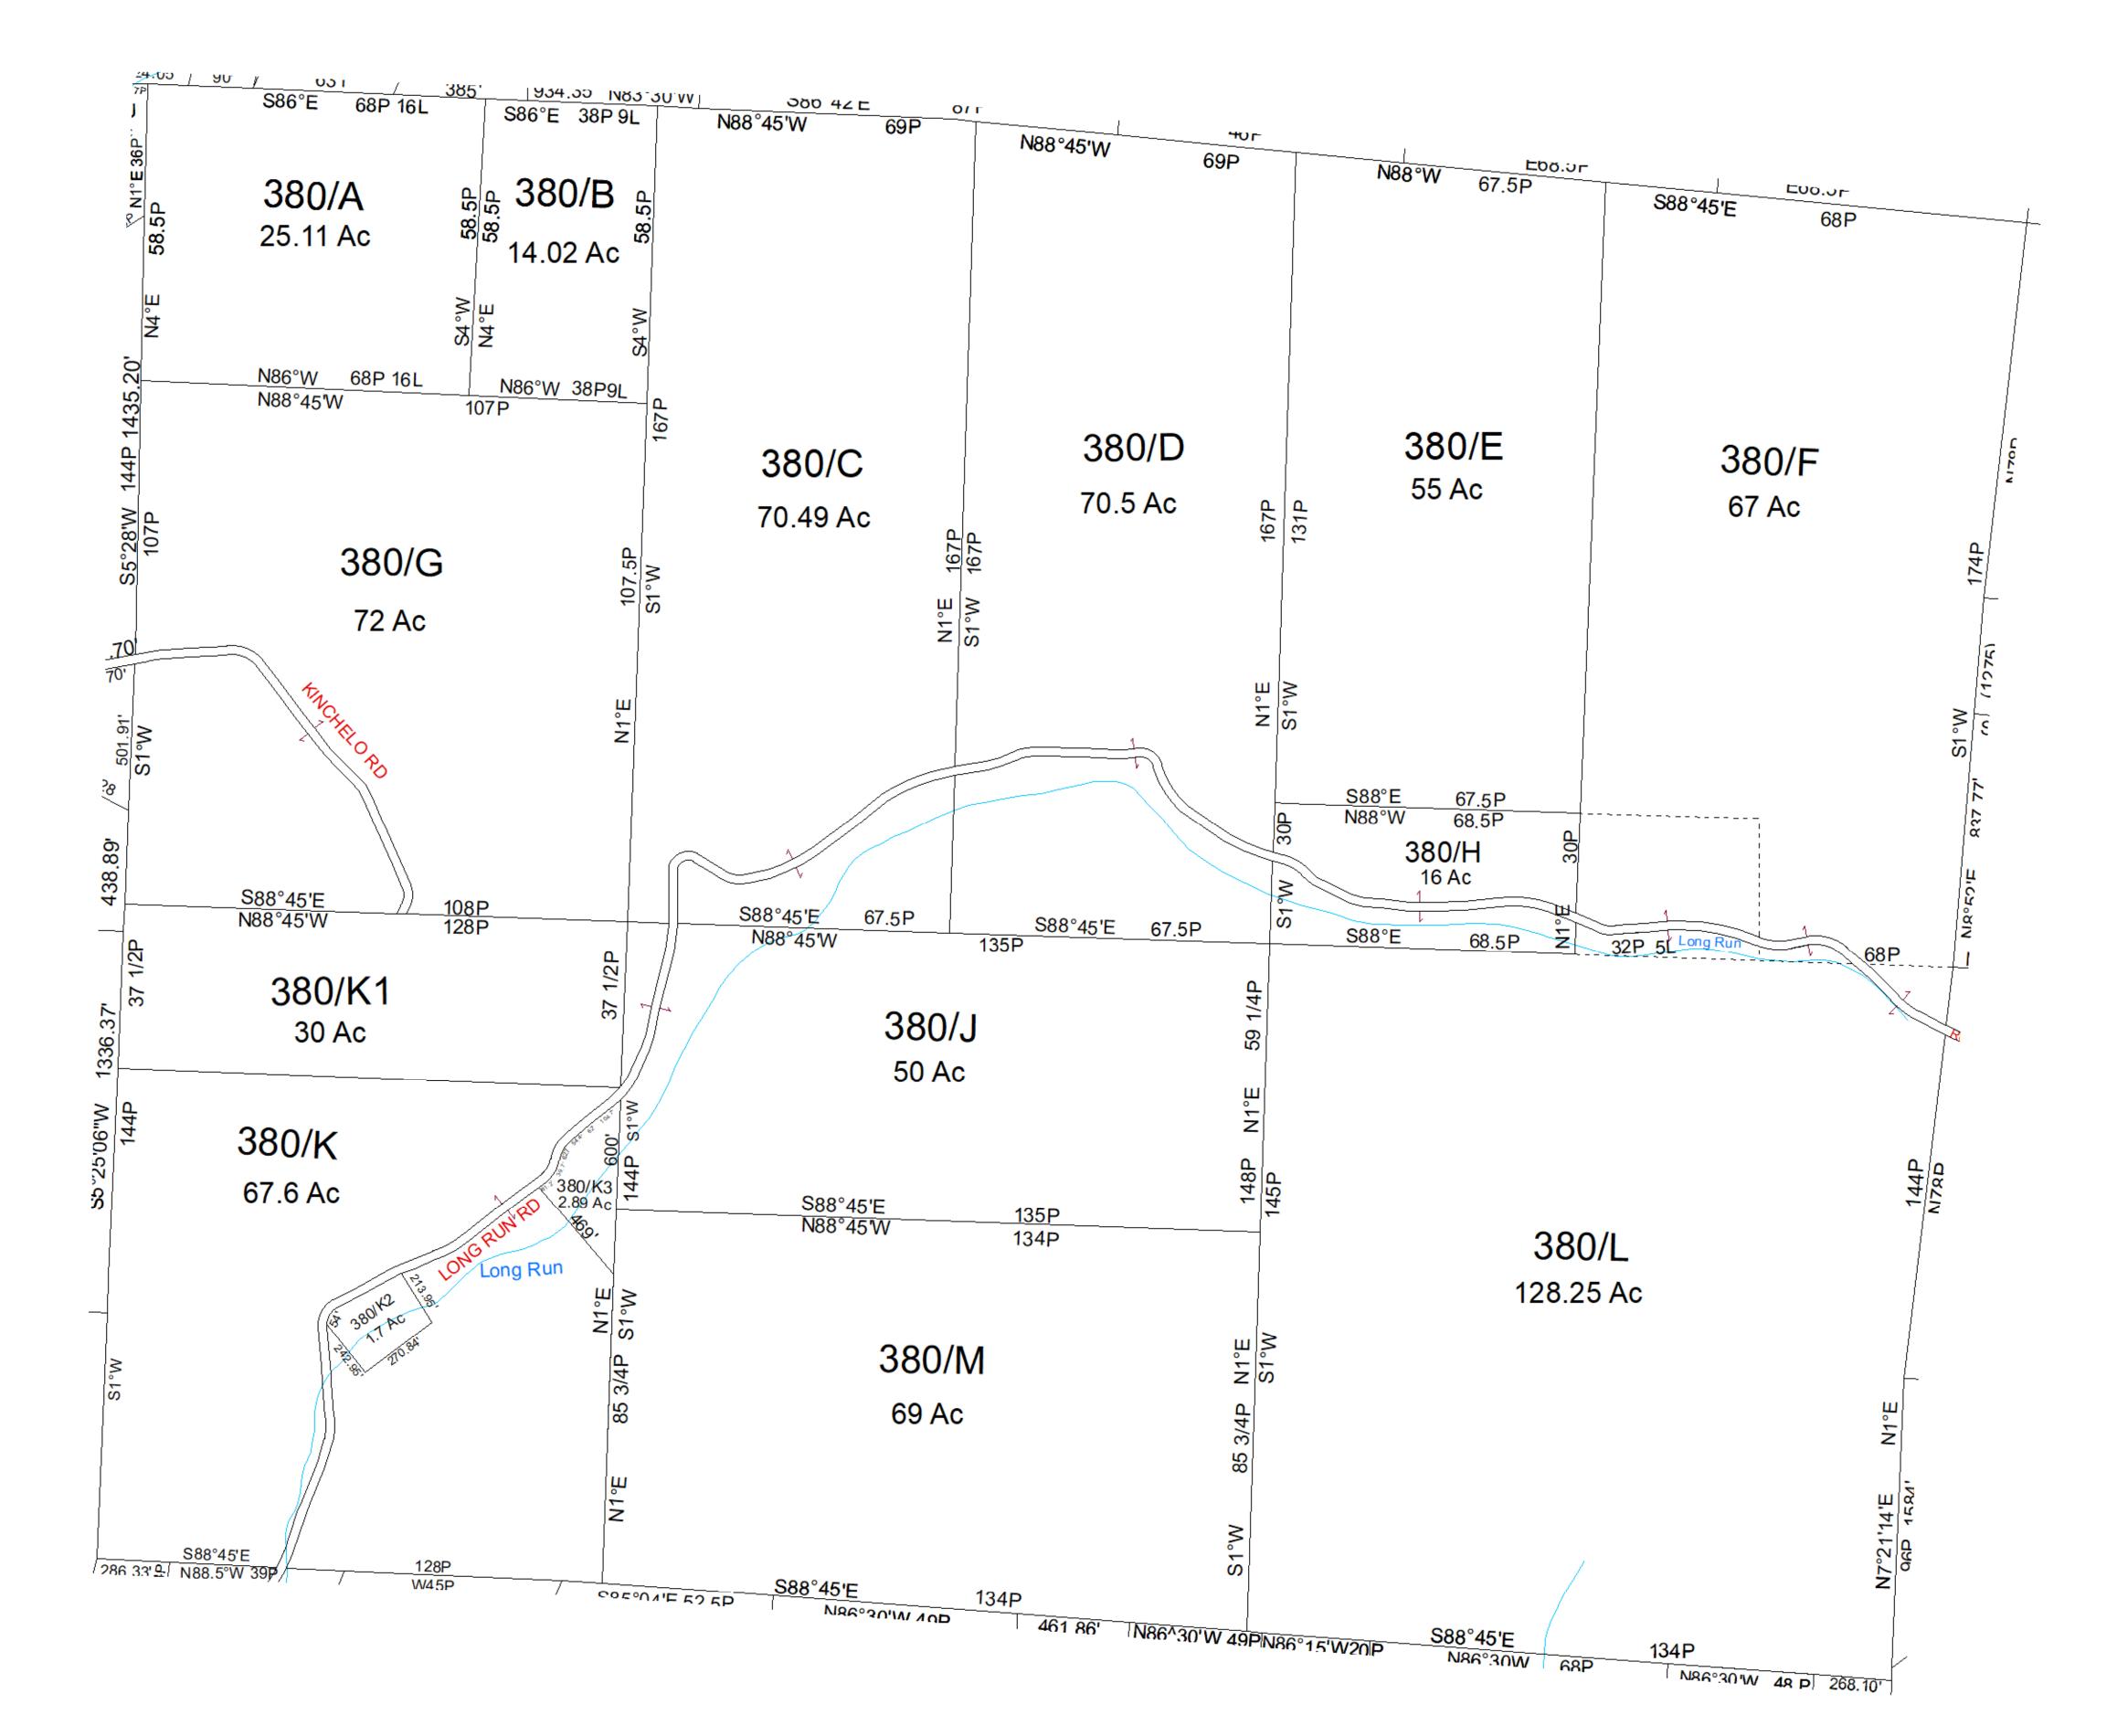

| For Tax Purposes Only this                                                            |                         | Legend                                                                |                                              | Revisions |                        |                                                   |
|---------------------------------------------------------------------------------------|-------------------------|-----------------------------------------------------------------------|----------------------------------------------|-----------|------------------------|---------------------------------------------------|
| is not Authoritative Data This product was developed for taxation                     | 370  290 390   <b>-</b> | — − Previous Deed                                                     | 1 Pcl K3 created, PD 5/23/2018 7             | 13        | WOOD COUNTY            | District 9 - UNION                                |
| purposes and is therefore not suitable for legal, Engineering, or surveying purposes. |                         | Property  MAP / Parcel Number 19/25  District Number 09 + ++ CEMT.    | Pcl F, L, revised, pcl i removed, PD 10/21 8 | 14        | 1 110000001111         |                                                   |
| Users of this information should review or                                            | <u>370 380 390</u>      | ── Railroad Right of Way  ── Road and Railroad R/W  HOSPITAL  AIRPORT | 3 9                                          | 15        | STATE OF WEST VIRGINIA | SHEET NO: 380                                     |
| consult the primary data and information sources to ascertain the appropriate usage   | 470 480 480             | Road and Railroad R/W Road Easement POST OFFICE  CHURCH               | 4 10                                         | 16        |                        | Man Dato: 04/44/2022                              |
| of information. Do not copy                                                           | ' '                     | —— Road Right of Way SCHOOL                                           | 5 11                                         | 17        | Office of Assessor     | Date, Aerial Photography:_2016  Scale : 1" = 300' |
|                                                                                       | Prepared by:KPD         | · · · · · · · · · · · · · · · · · · ·                                 | 6   12                                       | 18        |                        | Scale . 1 - 300                                   |