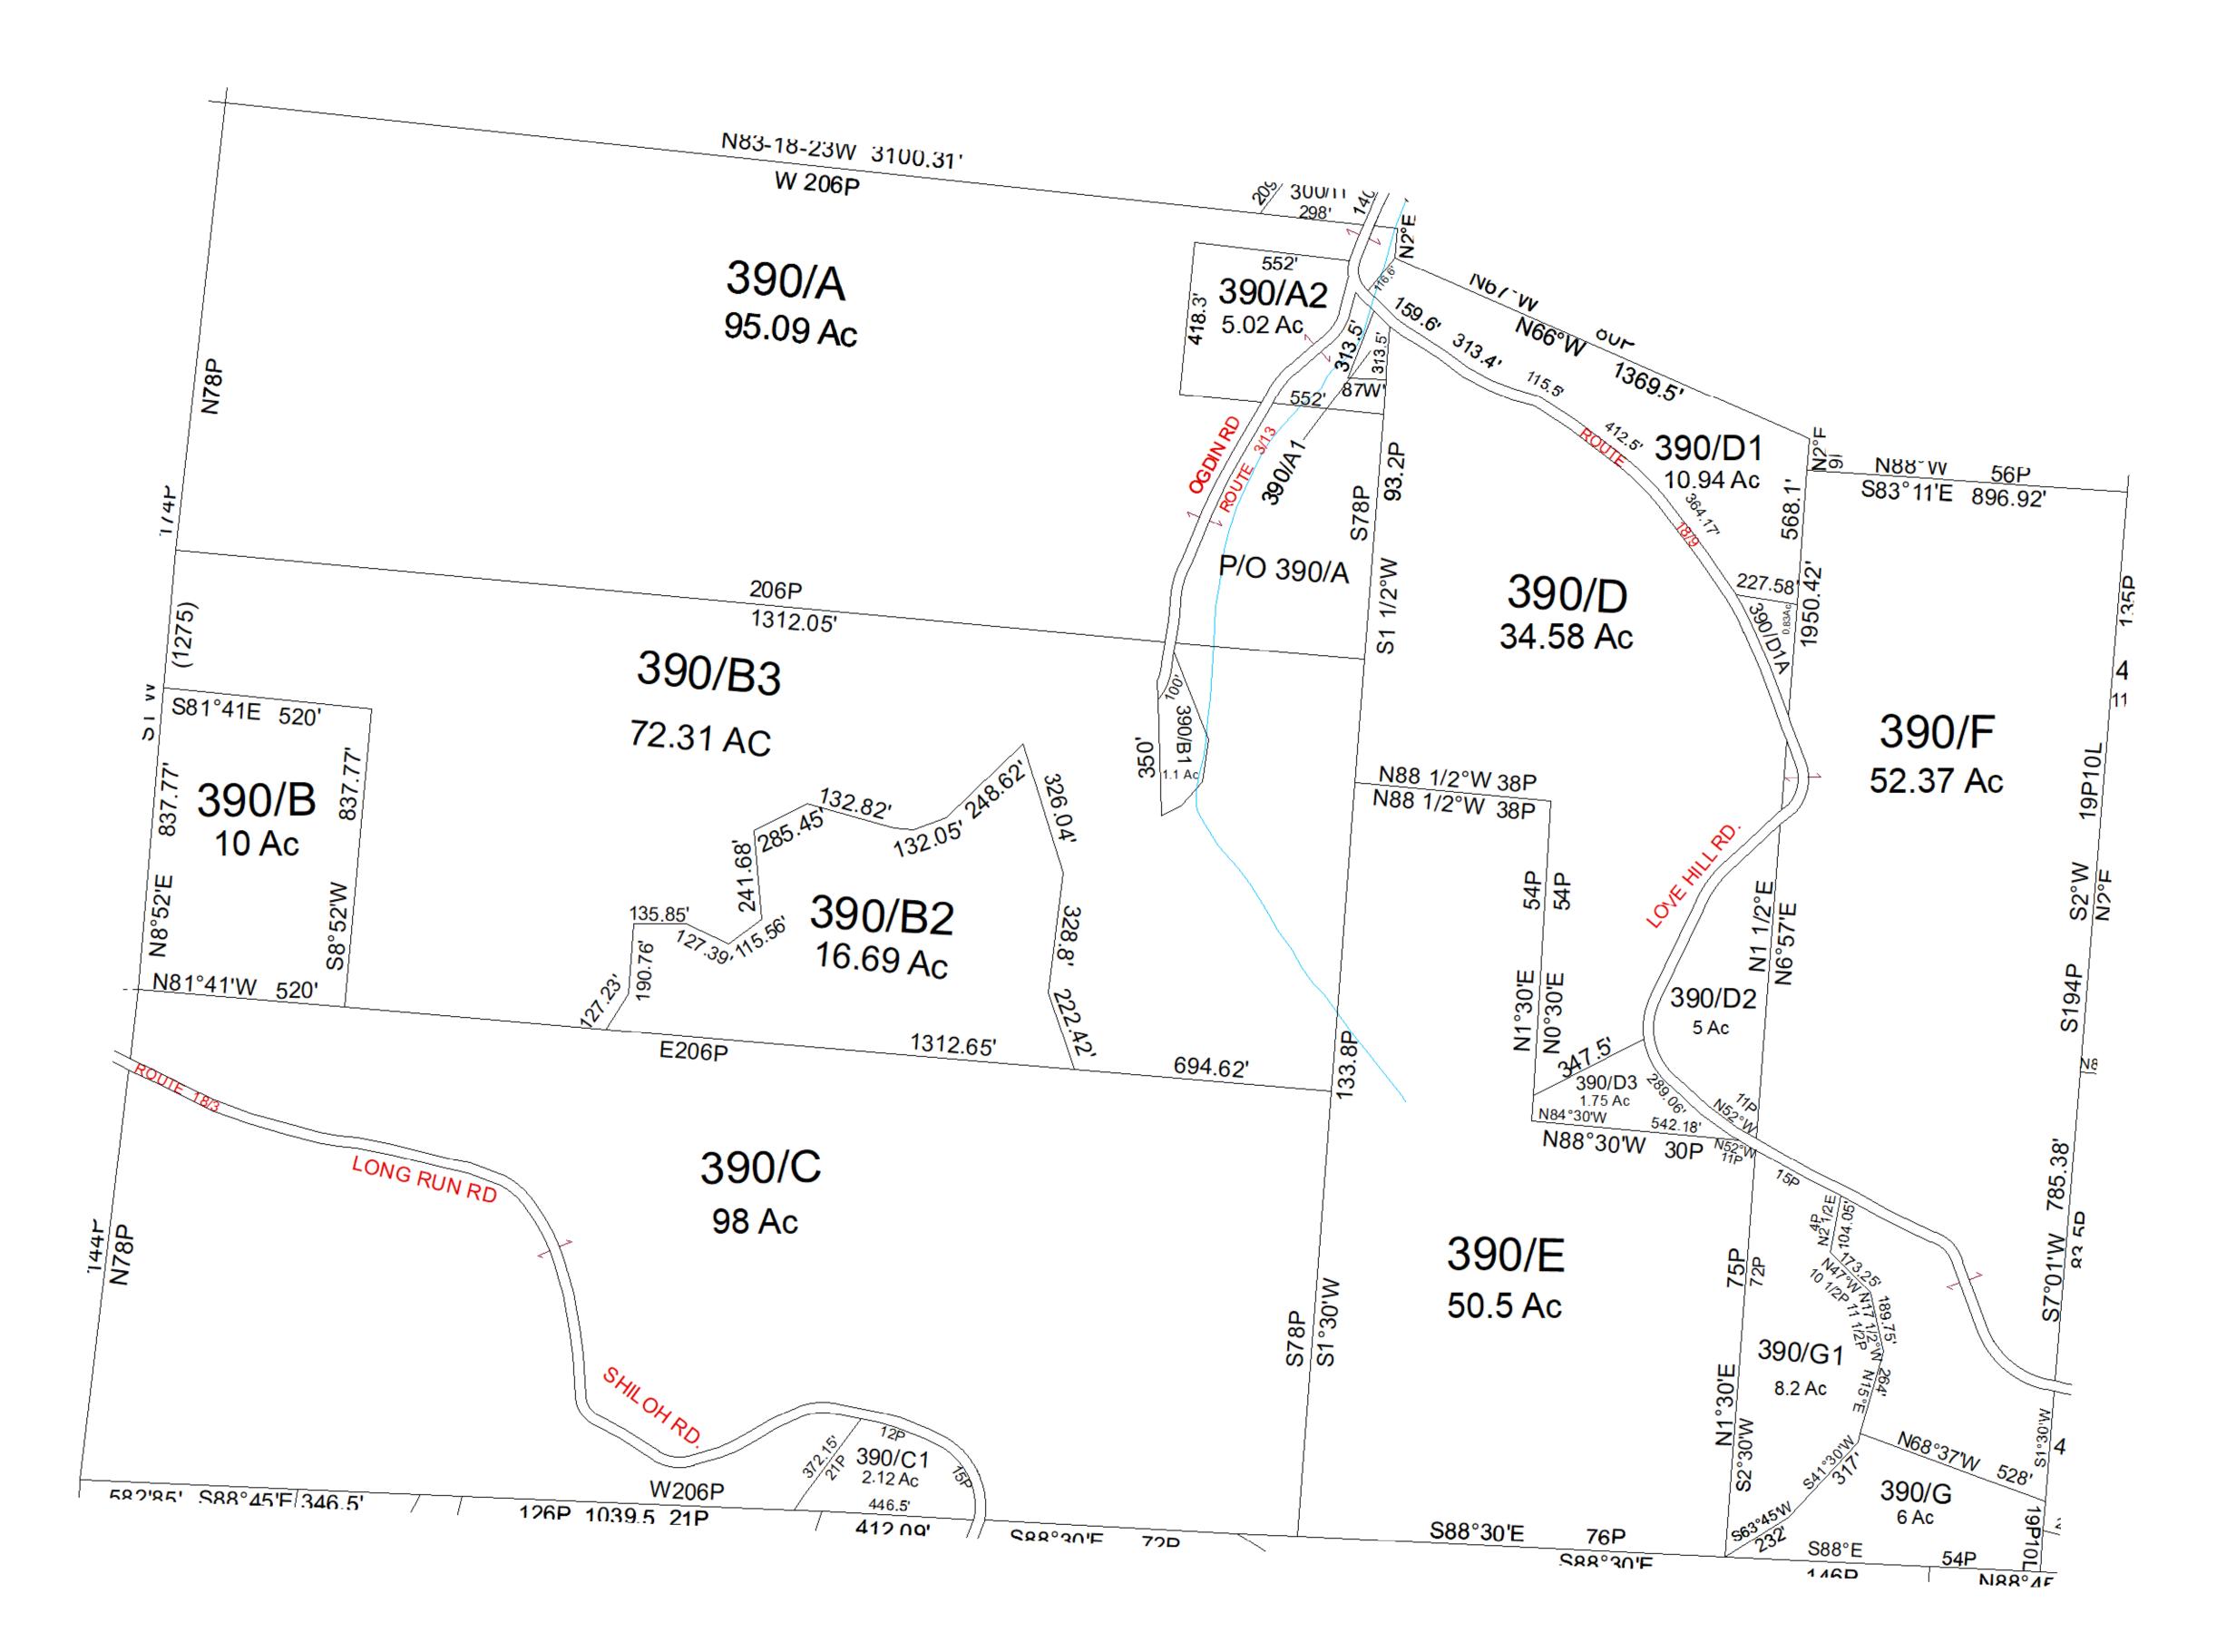

| For Tax Purposes Only this is not Authoritative Data This product was developed for taxation purposes and is therefore not suitable for | 380 300 400        | Legend  - Previous Deed Property  Deed lot Number (15) MAP / Parcel Number 19/25 District Number 09  District Number 09  District Number 09 | Revisions                           |    |                        | District 9 - UNION                                         |
|-----------------------------------------------------------------------------------------------------------------------------------------|--------------------|---------------------------------------------------------------------------------------------------------------------------------------------|-------------------------------------|----|------------------------|------------------------------------------------------------|
|                                                                                                                                         |                    |                                                                                                                                             | 1 Pcl D4 added to D1 1/2013 RDS 7 8 | 13 | WOOD COUNTY            | District 9 - UNIUN                                         |
| legal, Engineering, or surveying purposes. Users of this information should review or                                                   | <u>380 390 400</u> | ── Railroad Right of Way  ── Road and Railroad R/W  HOSPITAL                                                                                | 3 9                                 | 15 | STATE OF WEST VIRGINIA | SHEET NO: 390                                              |
| consult the primary data and information sources to ascertain the appropriate usage of information. Do not copy                         | 480   490   400    | · Road Easement POST OFFICE   —— Road Right of Way SCHOOL   CHURCH                                                                          | 4     10       5     11             | 16 | Office of Assessor     | Date, Aerial Photography: 2016 Map <u>Date: 01/14/2022</u> |
|                                                                                                                                         | Prepared by:KPD    |                                                                                                                                             | 6 12                                | 18 |                        | Scale : 1" = 300'                                          |