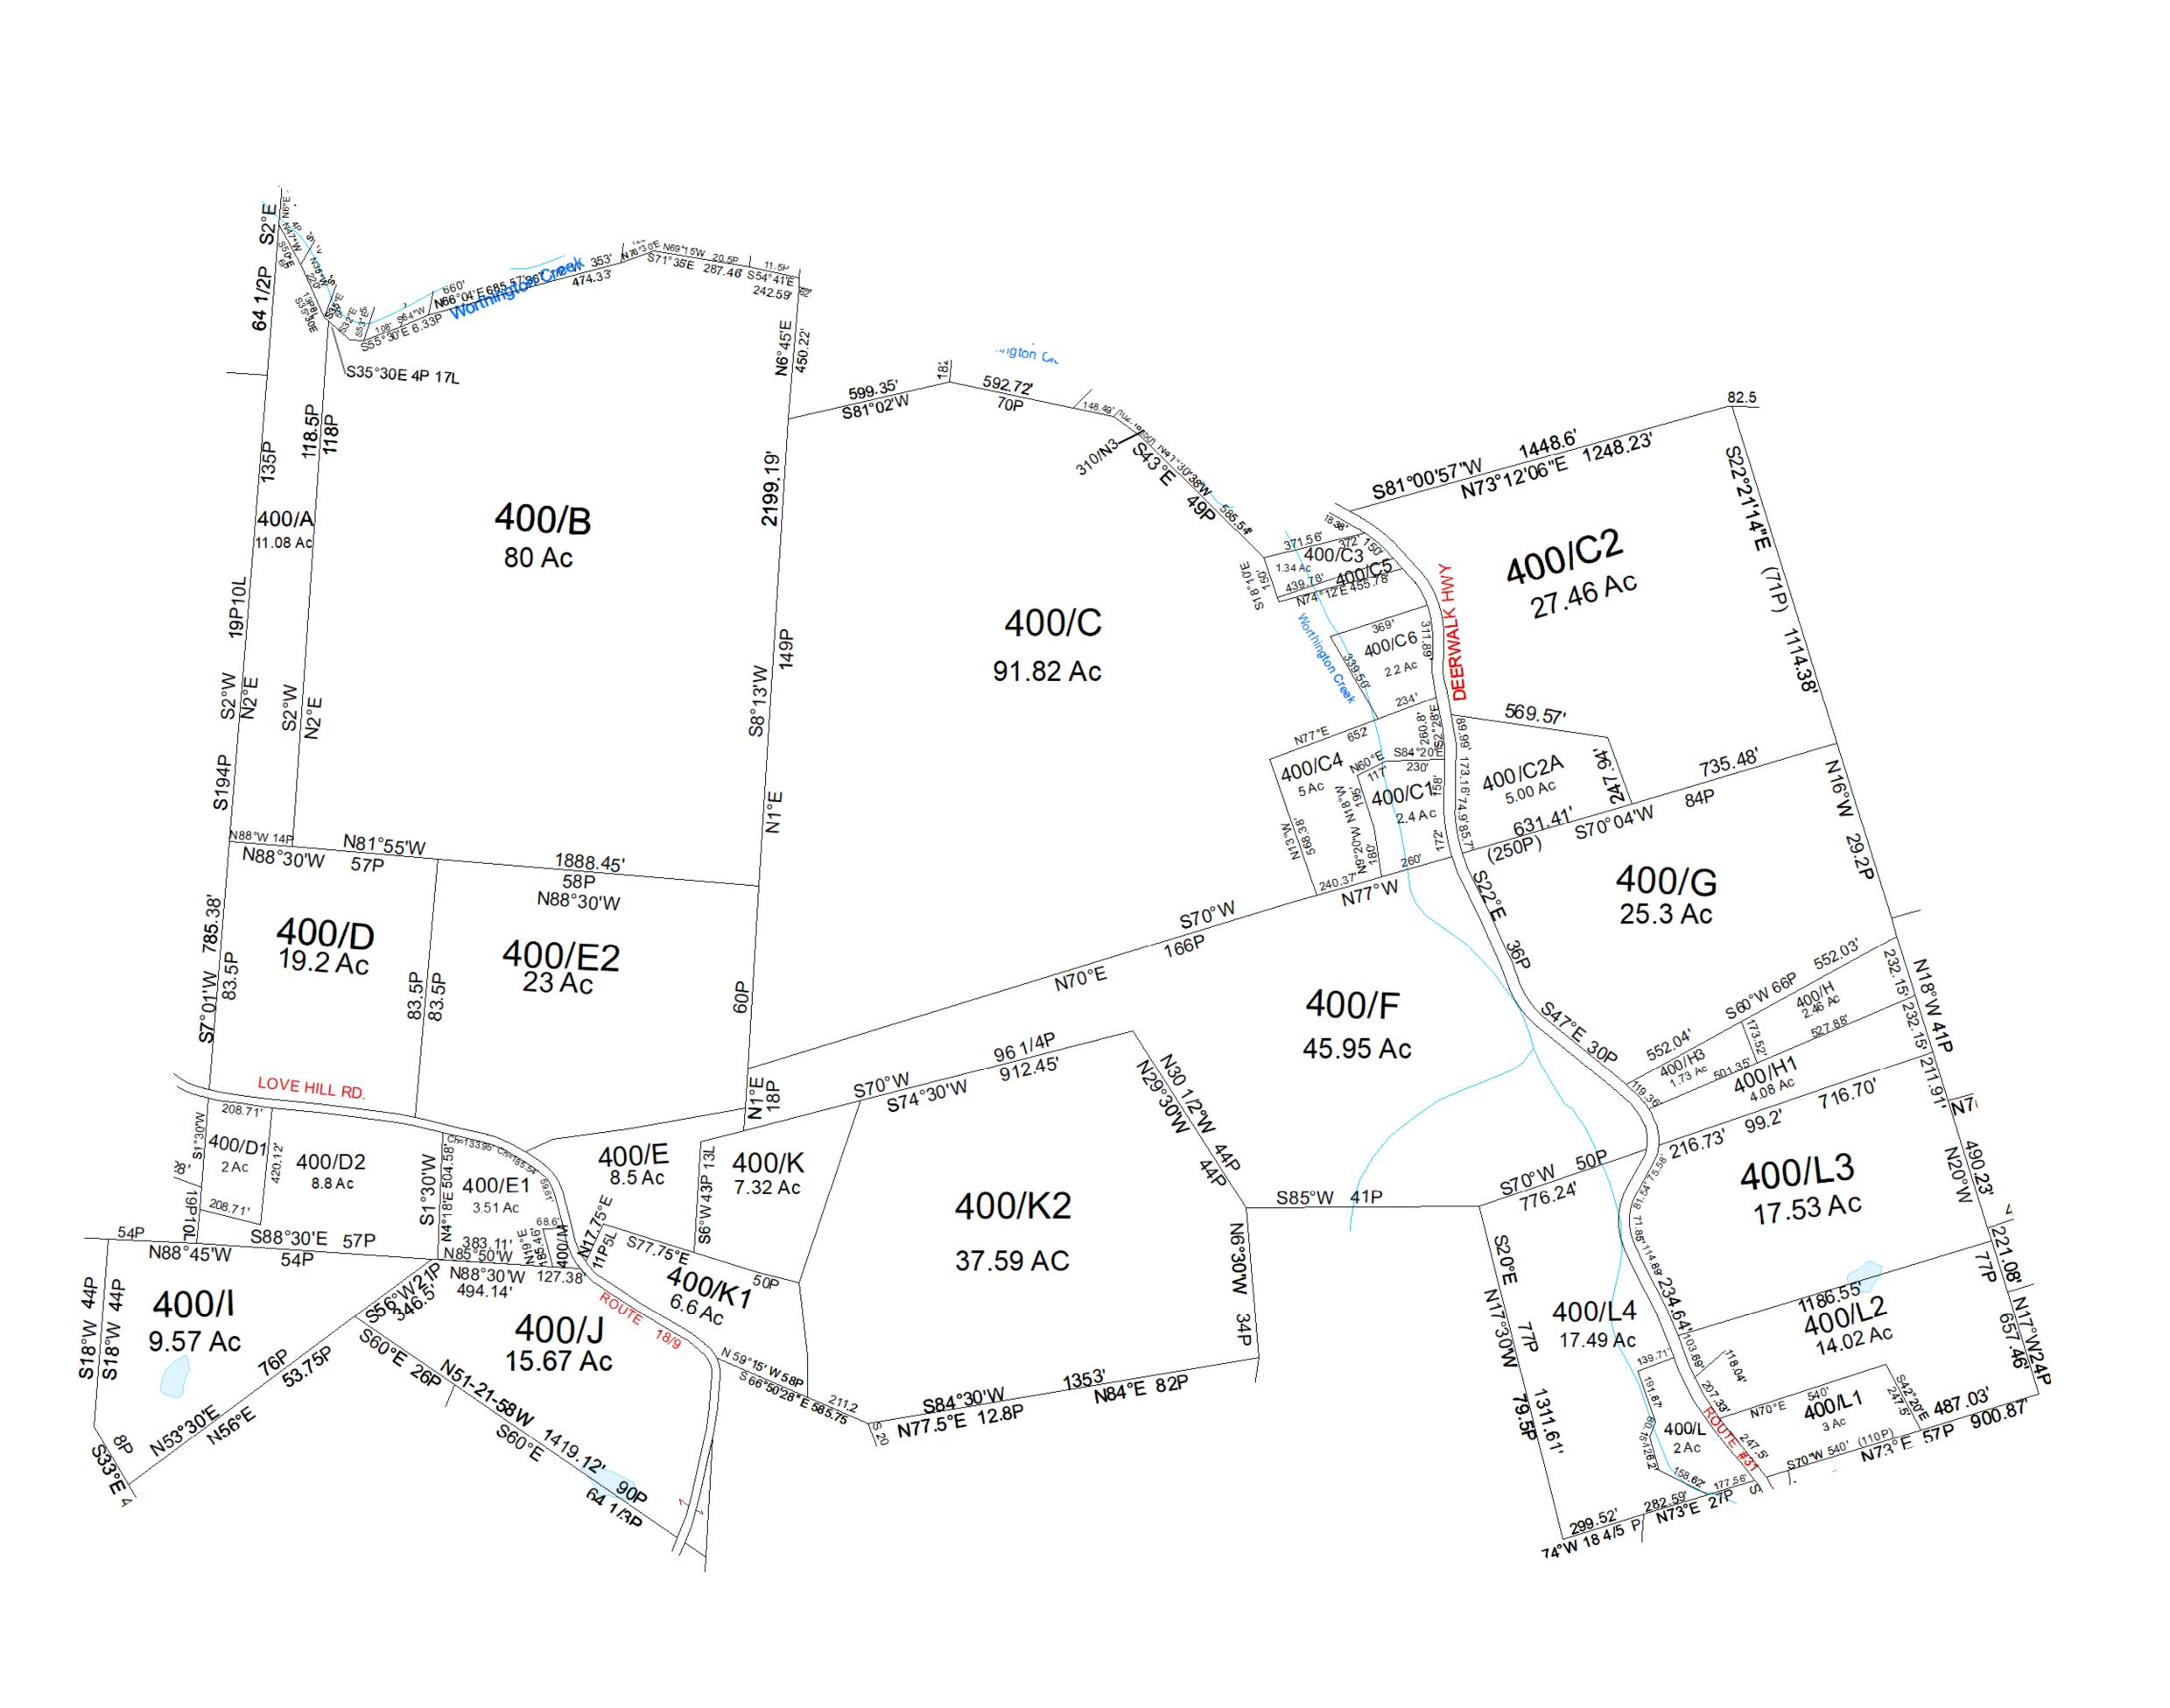

For Tax Purposes Only this is not Authoritative Data
This product was developed for taxation Revisions Legend 9 - UNION WOOD COUNTY 310 310 Deed lot Number (15) MAP / Parcel Number 19/25 District Number 09 Pcls J&M revised from Plat 4/2011 SV 13 – Previous Deed District\_Lines purposes and is therefore not suitable for legal, Engineering, or surveying purposes.
Users of this information should review or t<sup>†</sup>t CEMT. Property 8 14 Pcl C2A created 11/2014 SV 400 410 390 ---- Railroad Right of Way LIBARY STATE OF WEST VIRGINIA 15 SHEET NO: 400 Pcl E revised from Plat 12/2015 SV ----- Road and Railroad R/W ★ AIRPORT 16 consult the primary data and information 10 500 | 500 POST OFFICE 🟛 Pcl L4 created 9/2016 SV - - · Road Easement Map \_\_\_\_ Date: 01/14/2022 sources to ascertain the appropriate usage CHURCH Office of Assessor Date, Aerial Photography:\_2016 17 11 ---- Road Right of Way SCHOOL of information. Do not copy Scale : 1" = 300' Prepared by:KPD 18 12