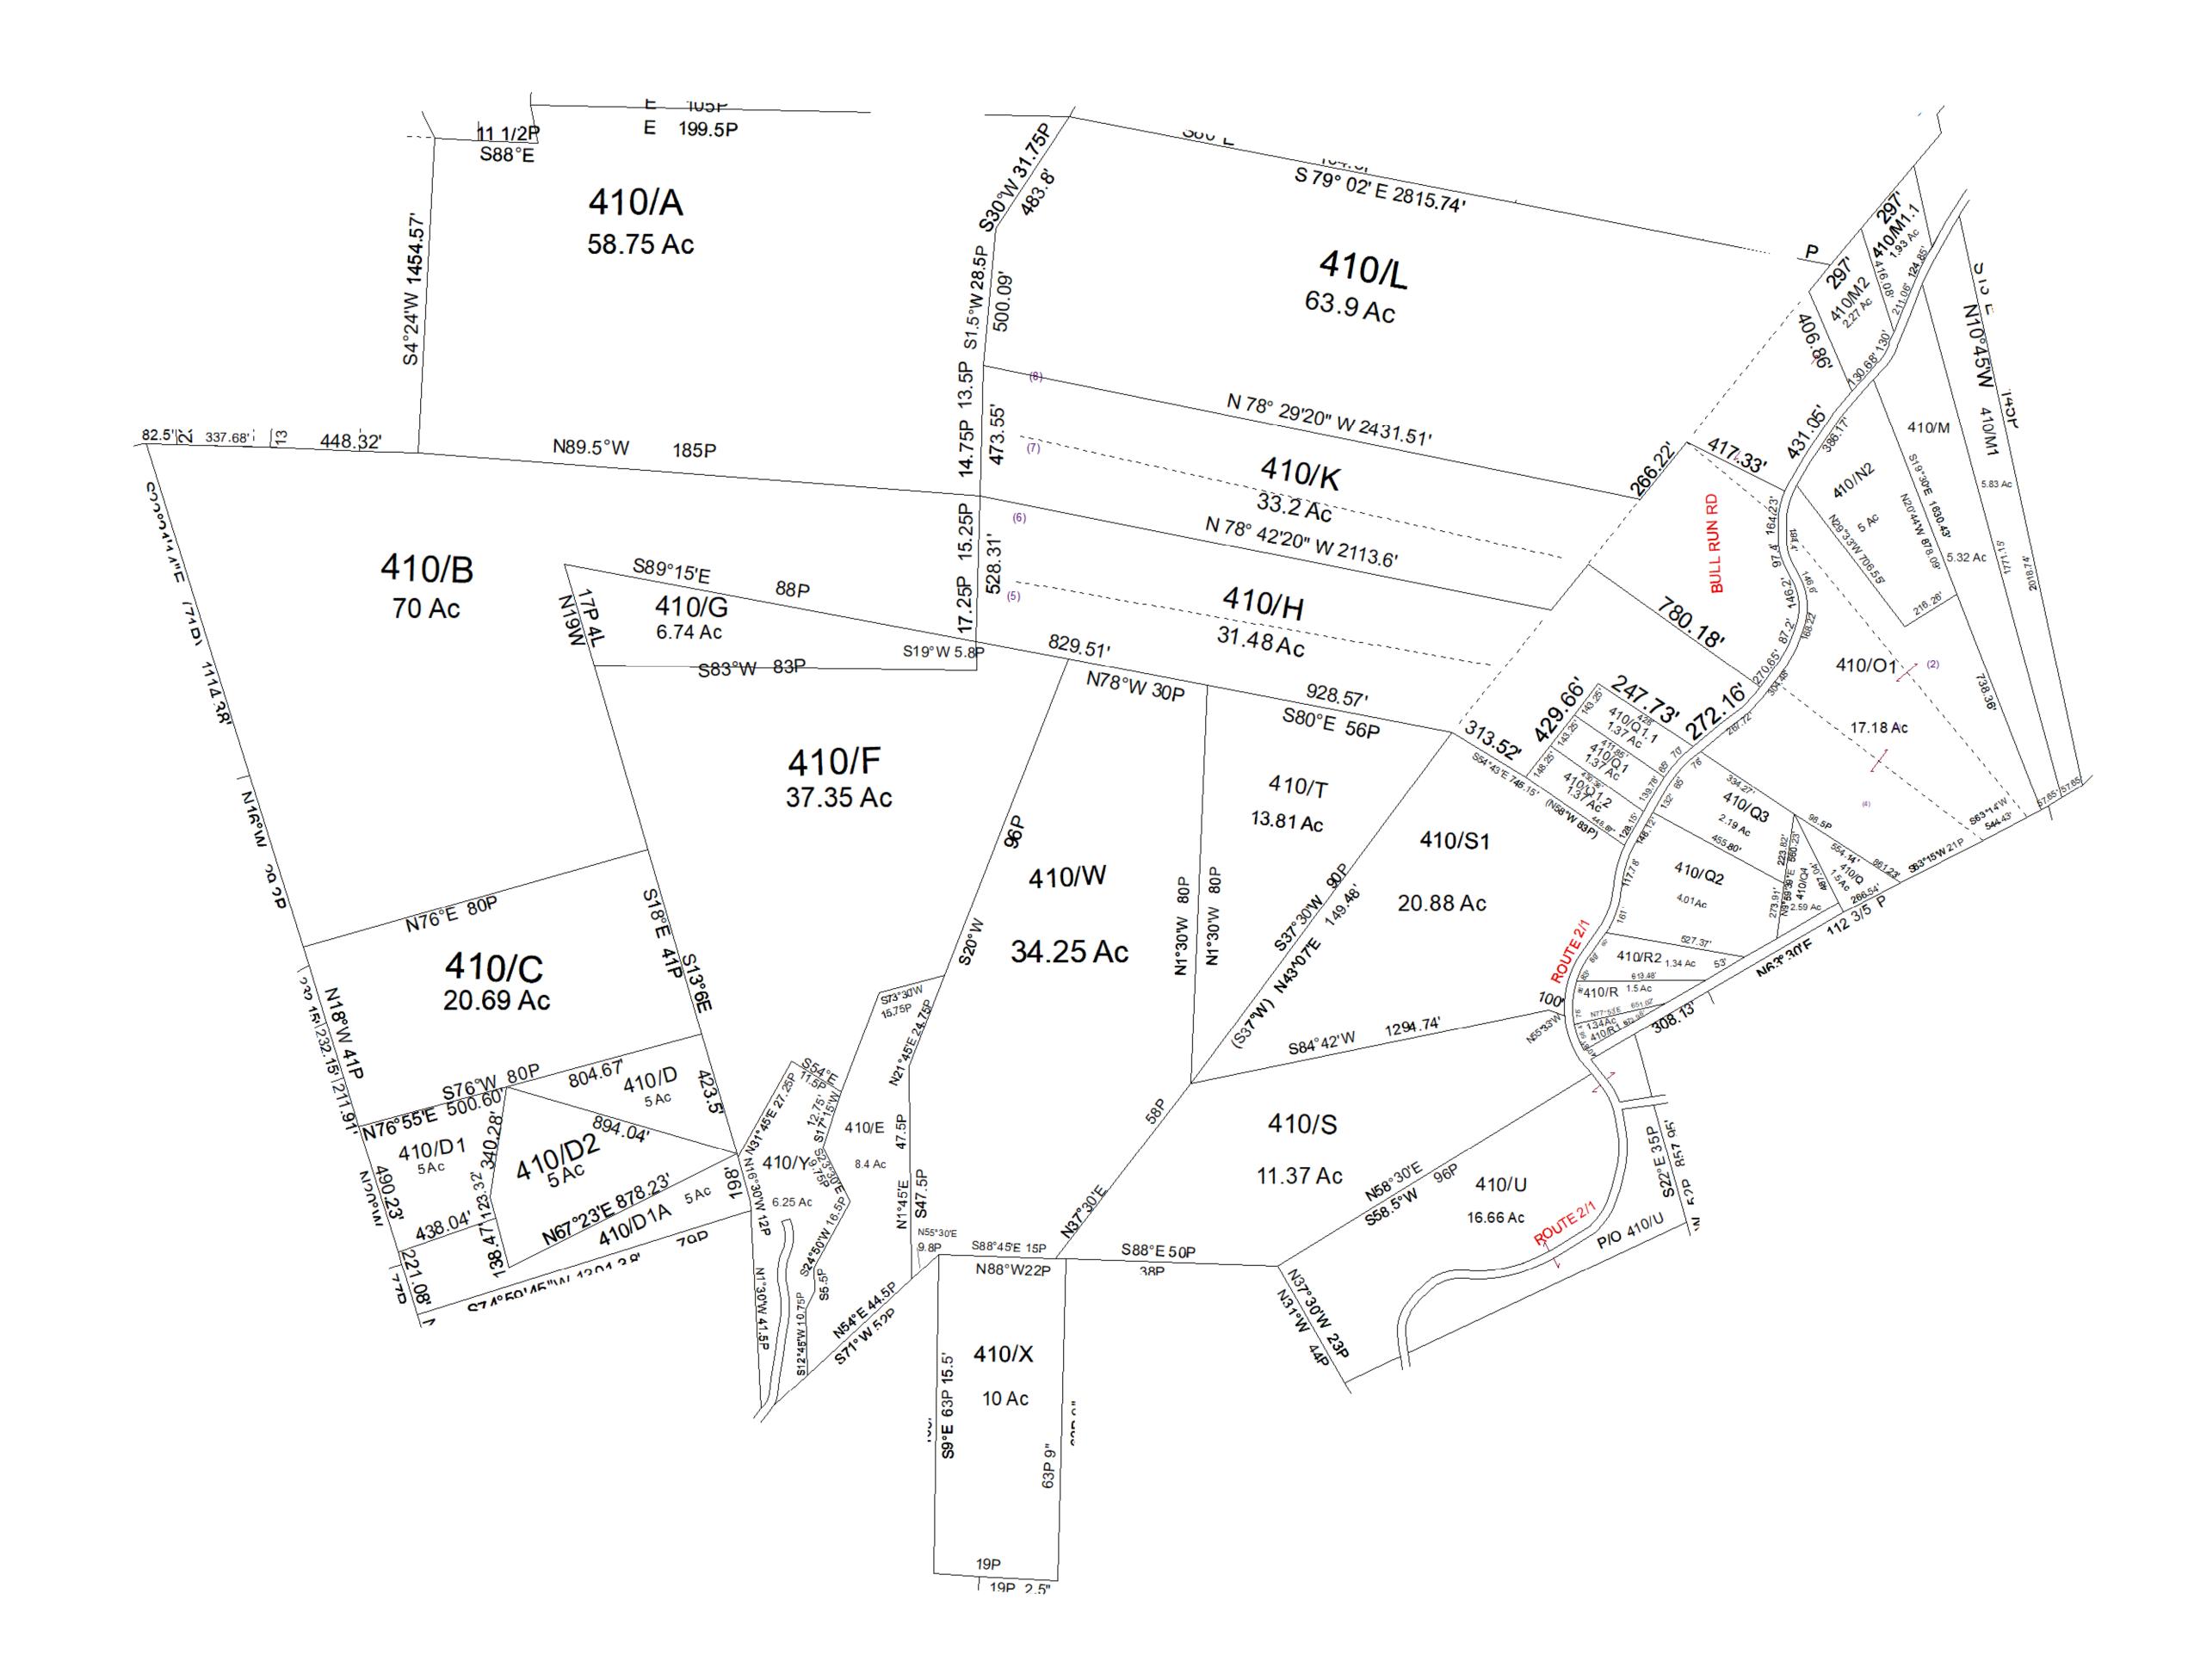

Legend Deed lot Number MAP / Parcel Number District Number HOSPITAL POST OFFICE SCHOOL

District\_Lines
+<sup>†</sup>+ CEMT.
LIBARY
AIRPORT
CHURCH

| Revisions |                                   |    |    |  |  |
|-----------|-----------------------------------|----|----|--|--|
| 1         | Pcls J, O, merged w/ K, PD 10/21  | 7  | 13 |  |  |
| 2         | Pcls N, N1, merged w/ L, PD 10/21 | 8  | 14 |  |  |
| 3         | Pcls I, P, merged w/ H, PD 10/21  | 9  | 15 |  |  |
| 4         |                                   | 10 | 16 |  |  |
| 5         |                                   | 11 | 17 |  |  |
| 6         |                                   | 12 | 18 |  |  |

## District 9 - UNION

SHEET NO: 410

Date, Aerial Photography:\_2016

Map \_\_\_\_\_Date: 01/14/2022 Scale :\_\_1'' = 300'

Date Saved: 01/12/2021 4:06:42 PM