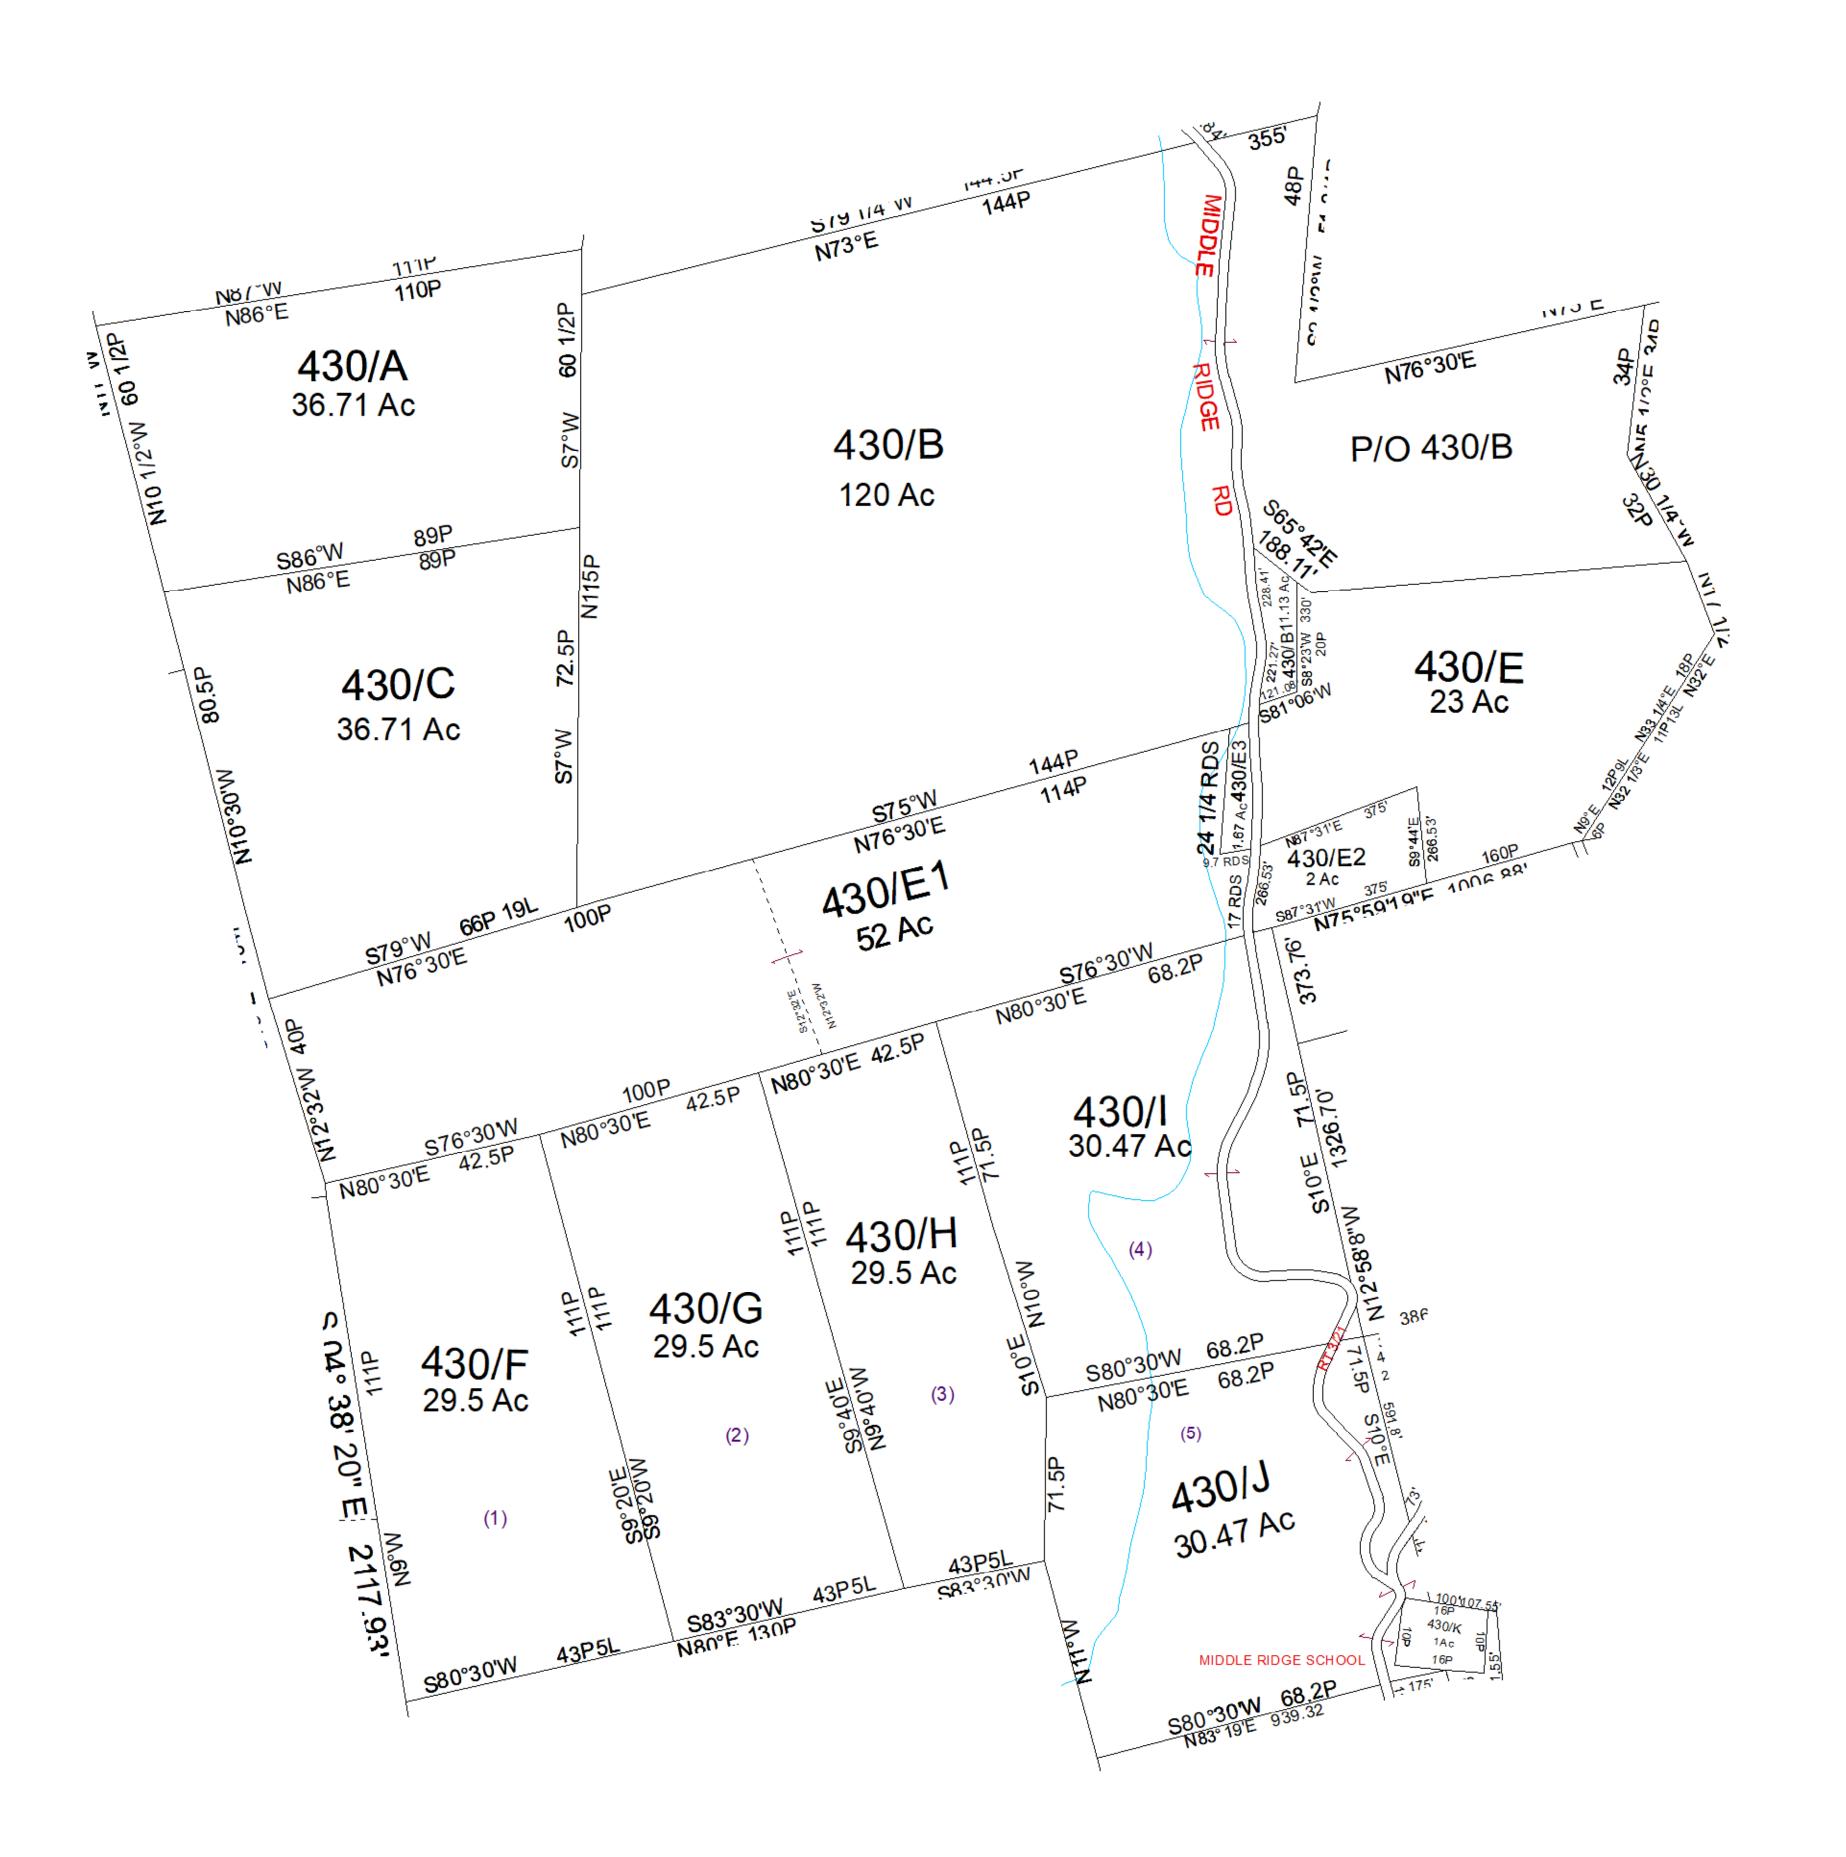

For Tax Purposes Only this is not Authoritative Data This product was developed for taxation purposes and is therefore not suitable for legal, Engineering, or surveying purposes. Users of this information should review or consult the primary data and information sources to ascertain the appropriate usage of information. Do not copy

Legend Deed lot Number (15) MAP / Parcel Number 09 HOSPITAL POST OFFICE SCHOOL

District\_Lines
+<sup>†</sup>+ CEMT.
LIBARY
← AIRPORT
CHURCH

| Revisions |    |    |   |
|-----------|----|----|---|
| 1         | 7  | 1: | 3 |
| 2         | 8  | 14 | 4 |
| 3         | 9  | 1  | 5 |
| 4         | 10 | 1  | 6 |
| 5         | 11 | 1  | 7 |
| 6         | 12 | 11 | 8 |

Ν

WOOD COUNTY STATE OF WEST VIRGINIA

Office of Assessor

## District 9 - UNION

SHEET NO: 430

Date, Aerial Photography:\_2016

Map \_\_\_\_\_Date: 01/14/2022 Scale :\_\_1" = 300'

Date Saved: 01/12/2021 4:06:42 PM