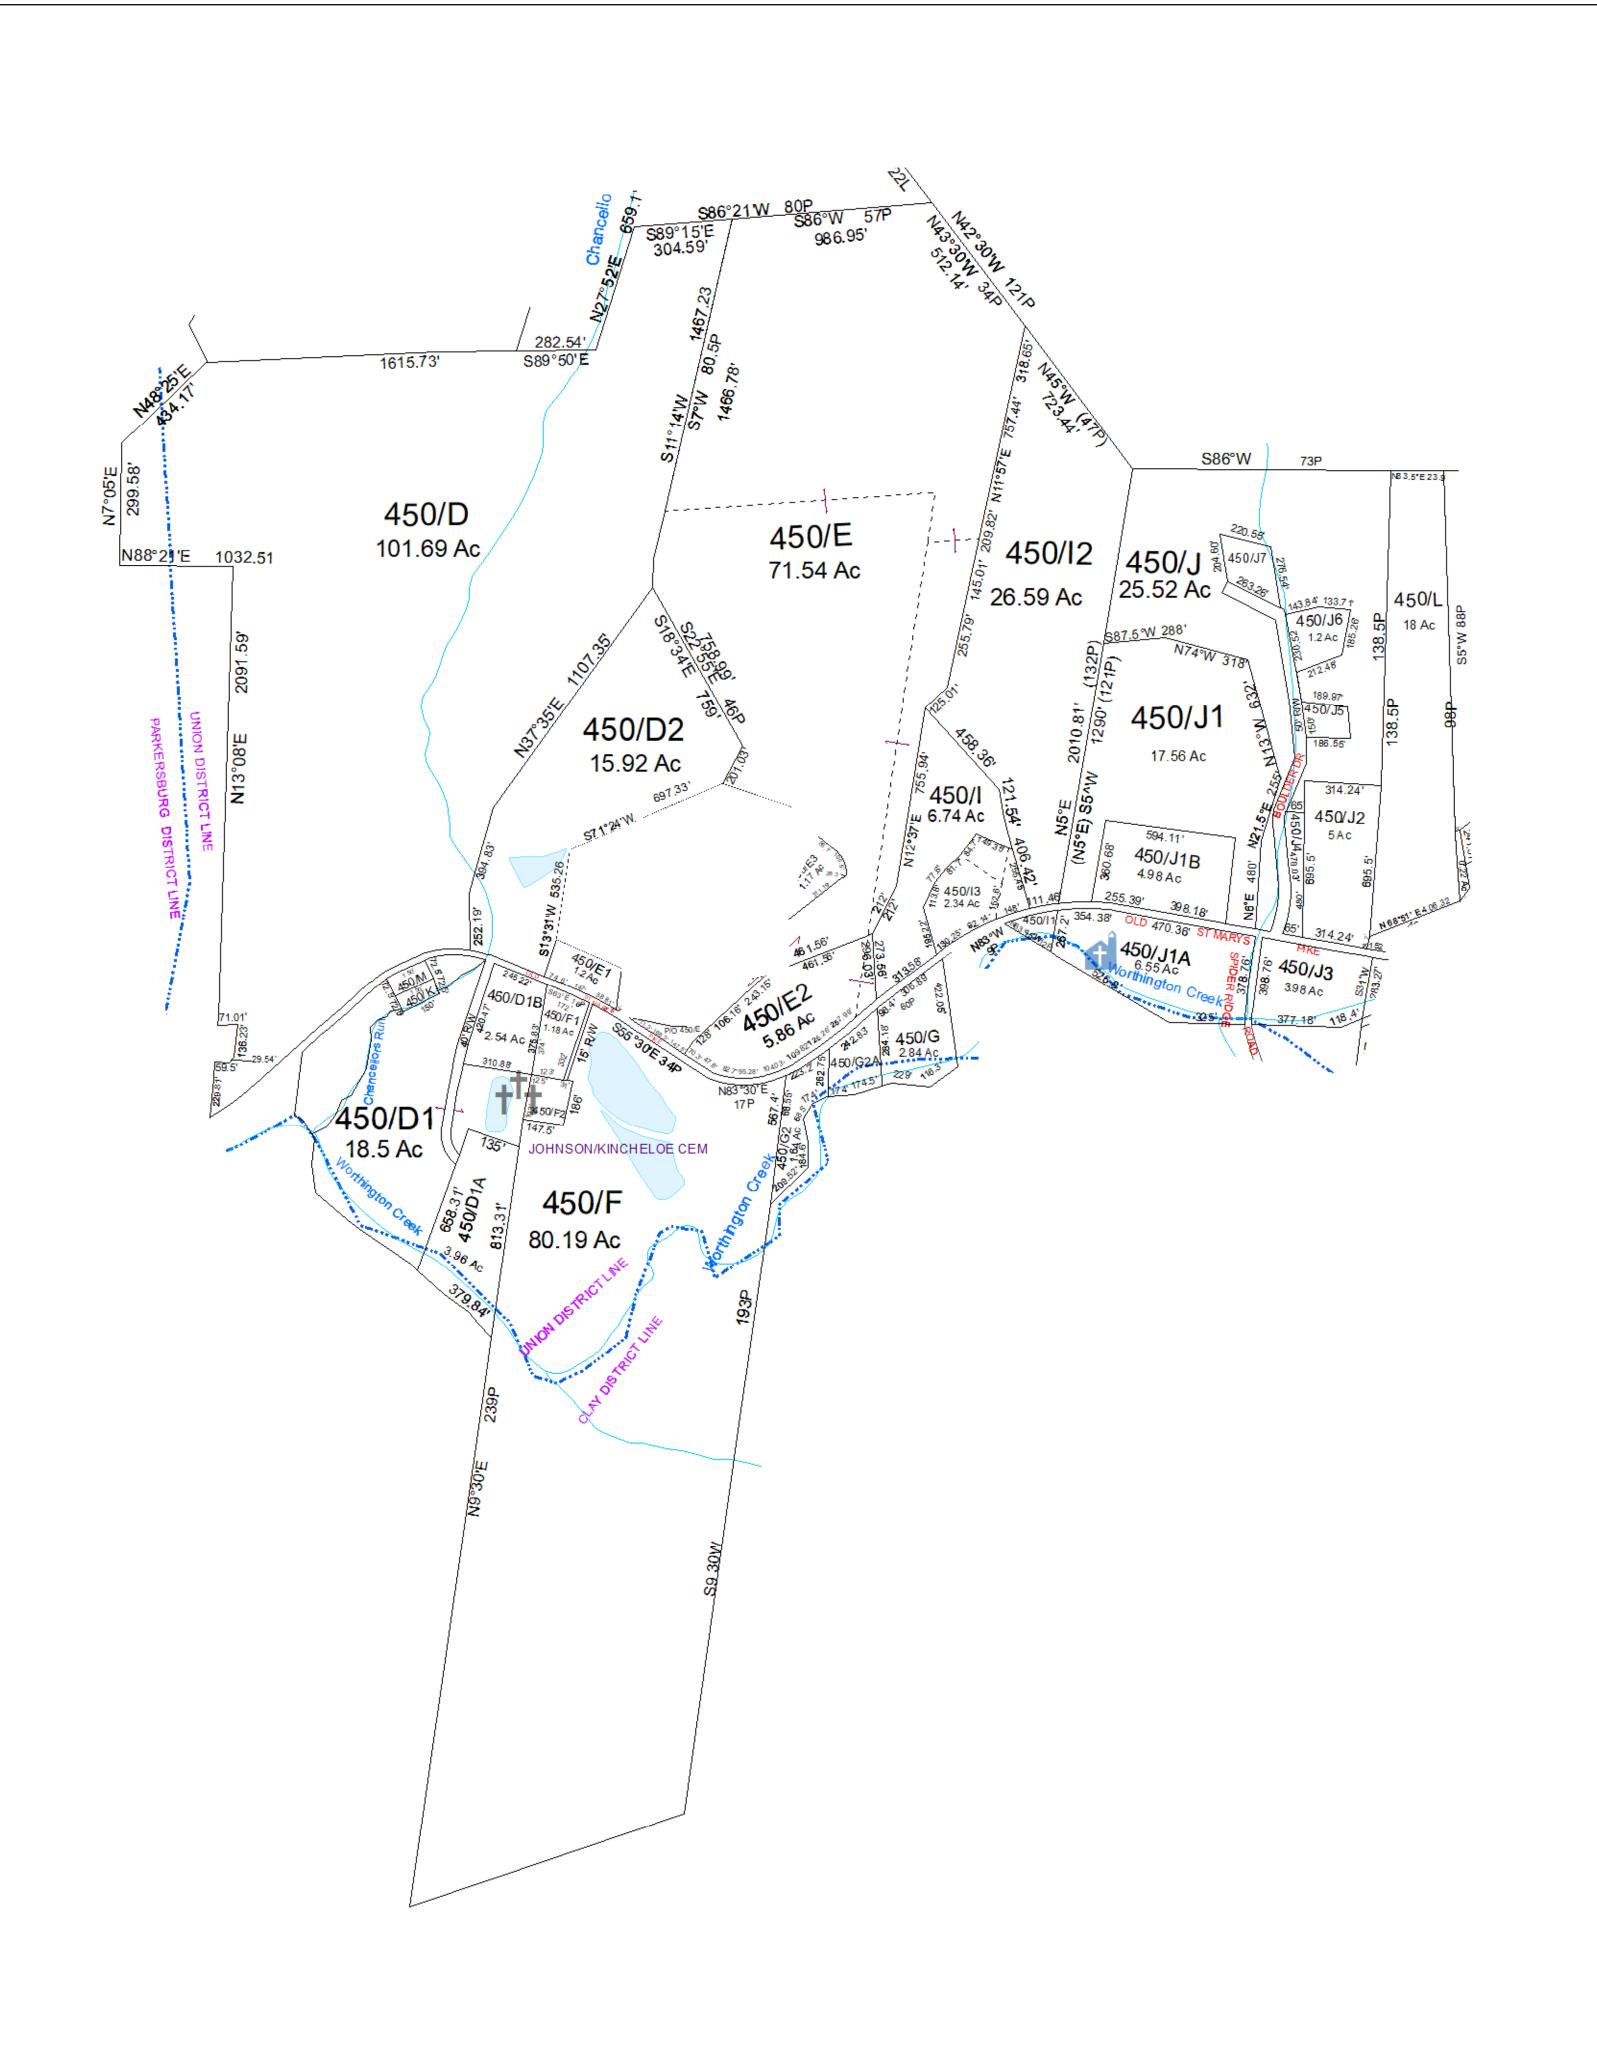

For Tax Purposes Only this
is not Authoritative Data
This product was developed for taxation
purposes and is therefore not suitable for
legal, Engineering, or surveying purposes.
Users of this information should review or Revisions Legend 9 - UNION WOOD COUNTY 190 350 360 Deed lot Number (15) MAP / Parcel Number 19/25 District Number 09 1 Pcl J7 created 6/2009 SV 13 – Previous Deed District\_Lines 14 15 16 17 18 t<sup>†</sup>t CEMT. ---- Property 2 Pcl D revised from Plat 1/2013 SV 8 210 450 460 ── Railroad Right of Way LIBARY STATE OF WEST VIRGINIA SHEET NO: 450 3 Pcl I4 created 5/2013 SV Road and Railroad R/W + AIRPORT consult the primary data and information 4 Pcl i4 merged w/ Pcl i3, PD 10/29/2019
5 Pcl E3 created, PD 12/21 POST OFFICE 🟛 - - · Road Easement CHURCH Map \_\_\_\_ Date: 01/14/2022 sources to ascertain the appropriate usage Office of Assessor Date, Aerial Photography:\_2016 SCHOOL 11 Road Right of Way of information. Do not copy Scale : 1" =400' Prepared by:KPD 12