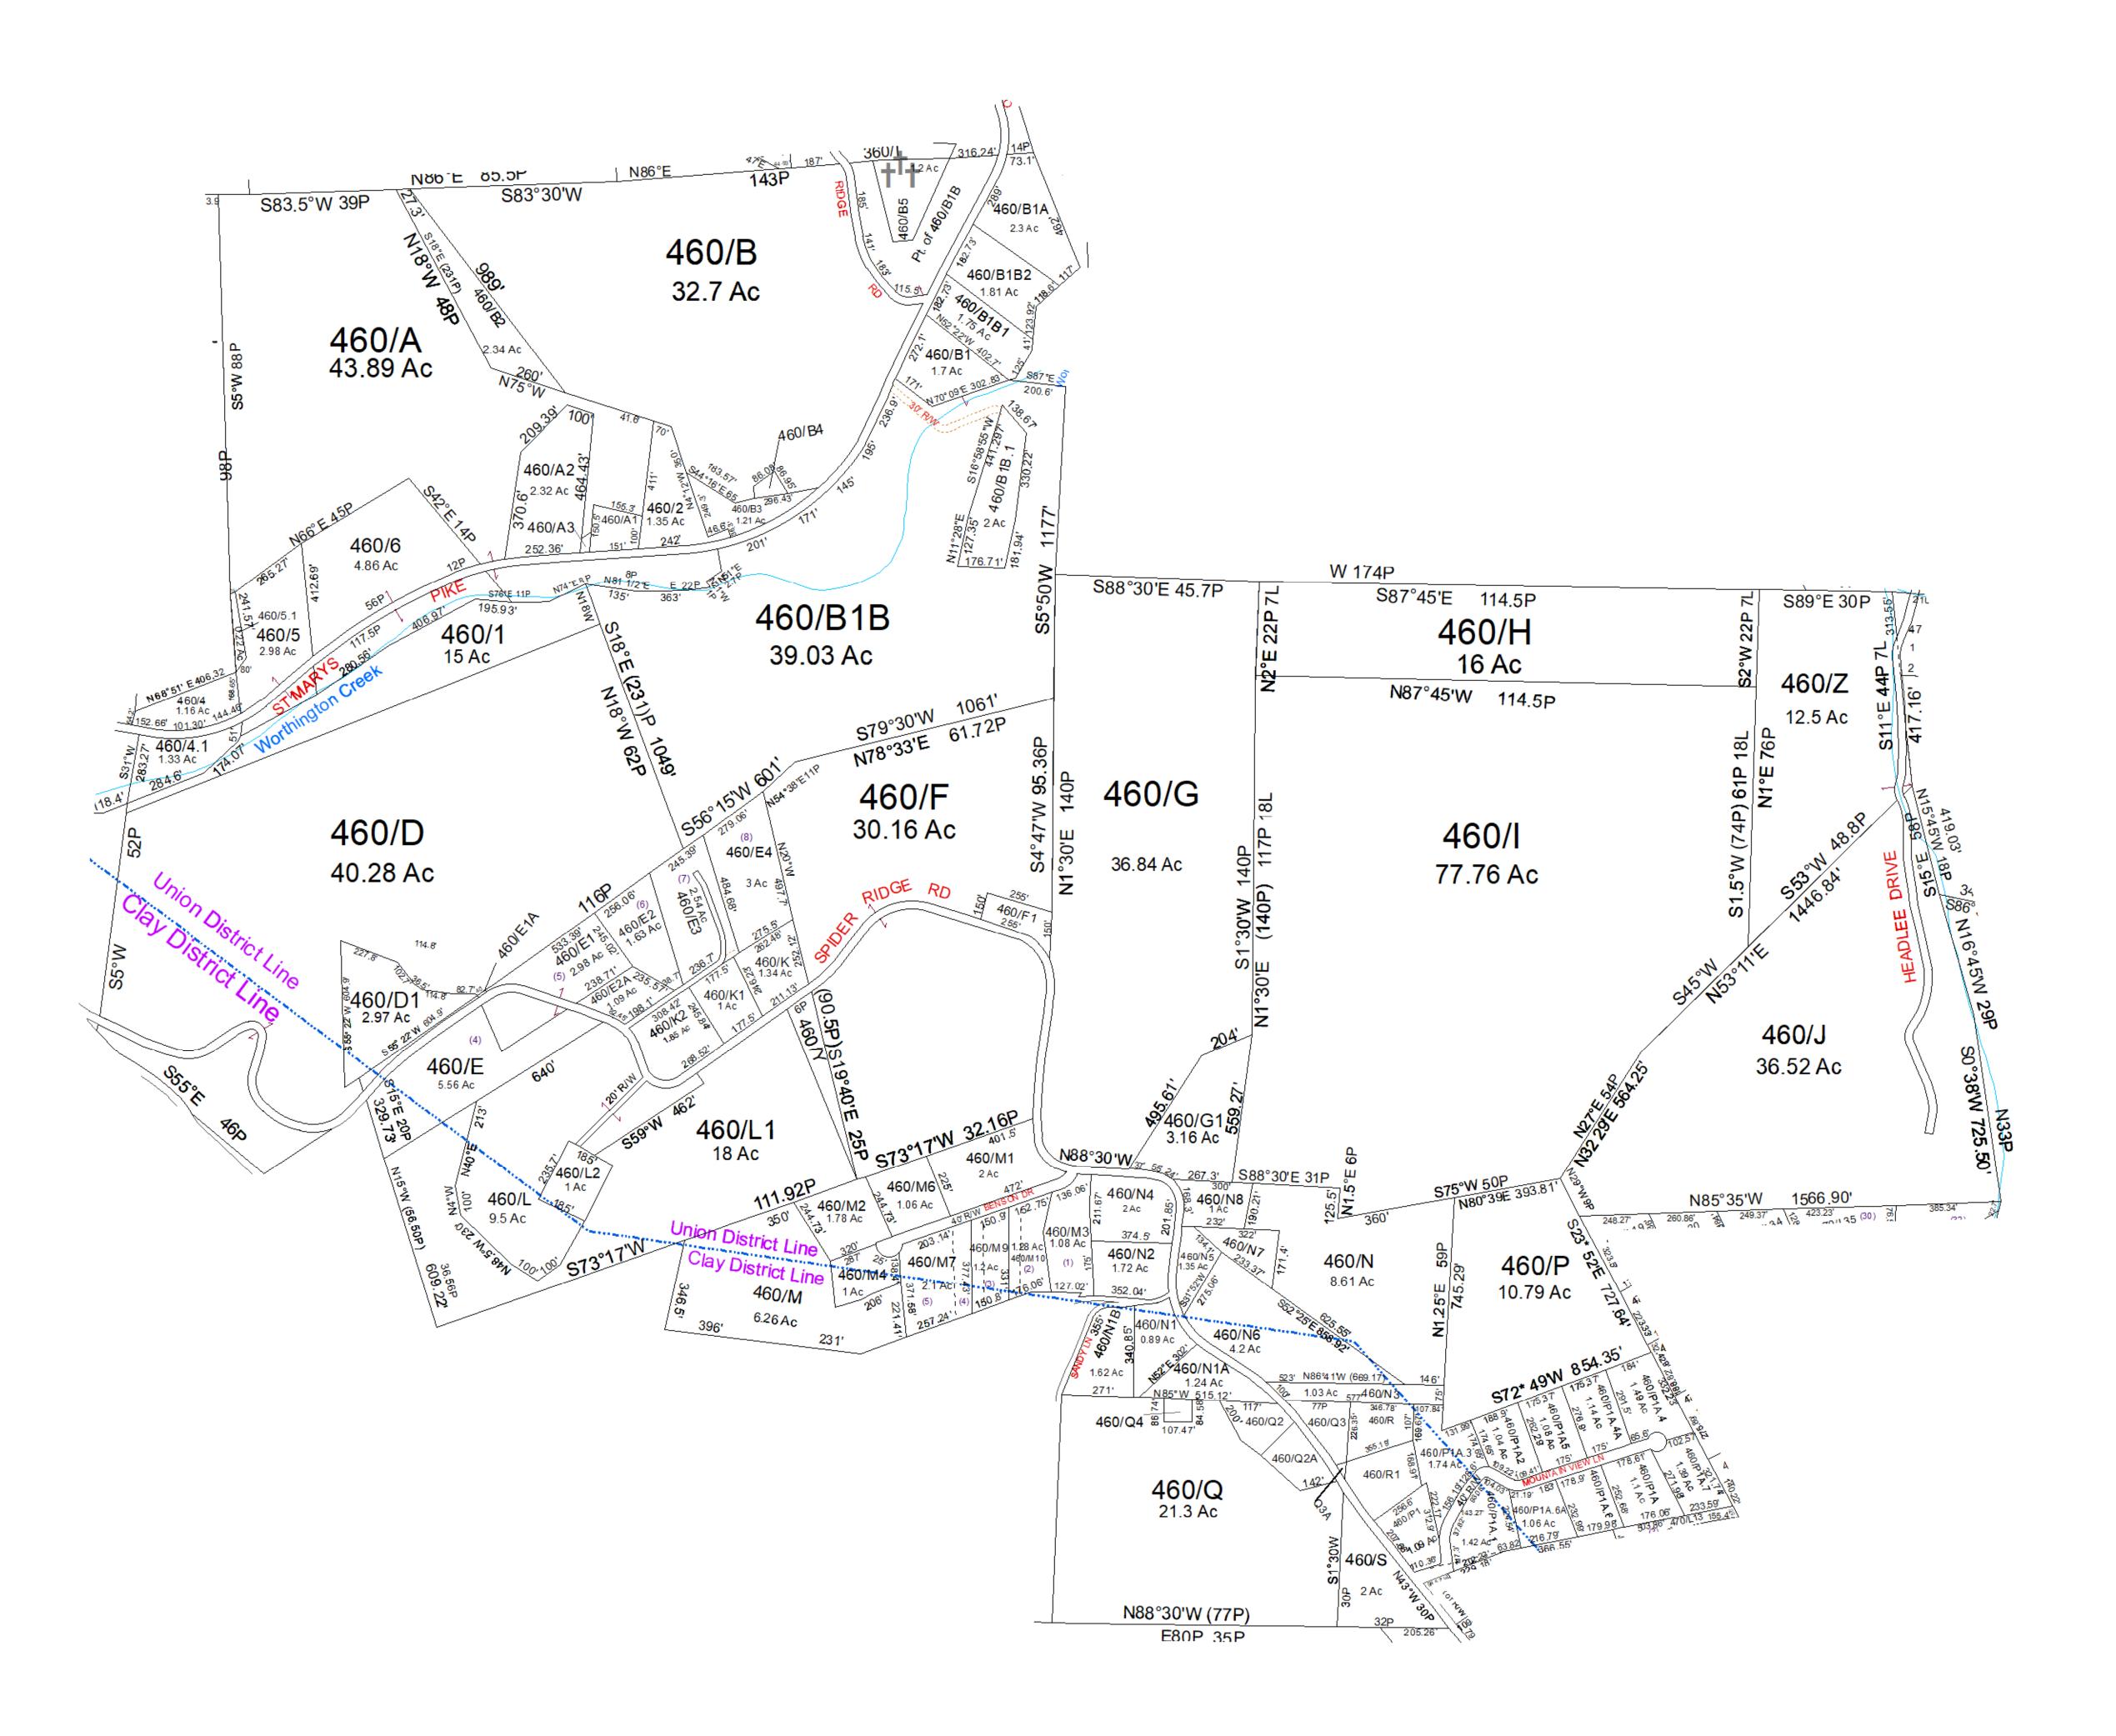

For Tax Purposes Only this is not Authoritative Data This product was developed for taxation purposes and is therefore not suitable for legal, Engineering, or surveying purposes. Users of this information should review or consult the primary data and information sources to ascertain the appropriate usage of information. Do not copy

|                 |     | 1   |                                                                           |
|-----------------|-----|-----|---------------------------------------------------------------------------|
| 360             | 370 | 370 | Previous Deed                                                             |
| 450             | 460 | 470 | ──── Property<br>──── Railroad Right of Way<br>──── Road and Railroad R/W |
| 10              | 30  | 470 | · Road Easement<br>Road Right of Way                                      |
| Prepared by:KPD |     |     | Road Right of Way                                                         |

Legend Deed lot Number (15) MAP / Parcel Number 09 HOSPITAL POST OFFICE SCHOOL

District\_Lines
t<sup>†</sup>t CEMT.
LIBARY
t AIRPORT
CHURCH

| Revisions |                              |    |  |    |  |  |
|-----------|------------------------------|----|--|----|--|--|
| 1         | PcI G1 created, PD 7/16/2019 | 7  |  | 13 |  |  |
| 2         | PCI D1 created, PD 10/21     | 8  |  | 14 |  |  |
| 3         |                              | 9  |  | 15 |  |  |
| 4         |                              | 10 |  | 16 |  |  |
| 5         |                              | 11 |  | 17 |  |  |
| 6         |                              | 12 |  | 18 |  |  |

**WOOD COUNTY** STATE OF WEST VIRGINIA

Office of Assessor

## District 9 - UNION

SHEET NO: 460

Date, Aerial Photography:\_2016

Map \_\_\_\_\_ Date: 01/14/2022 Scale : \_1" = 300'

Date Saved: 01/12/2021 4:06:42 PM