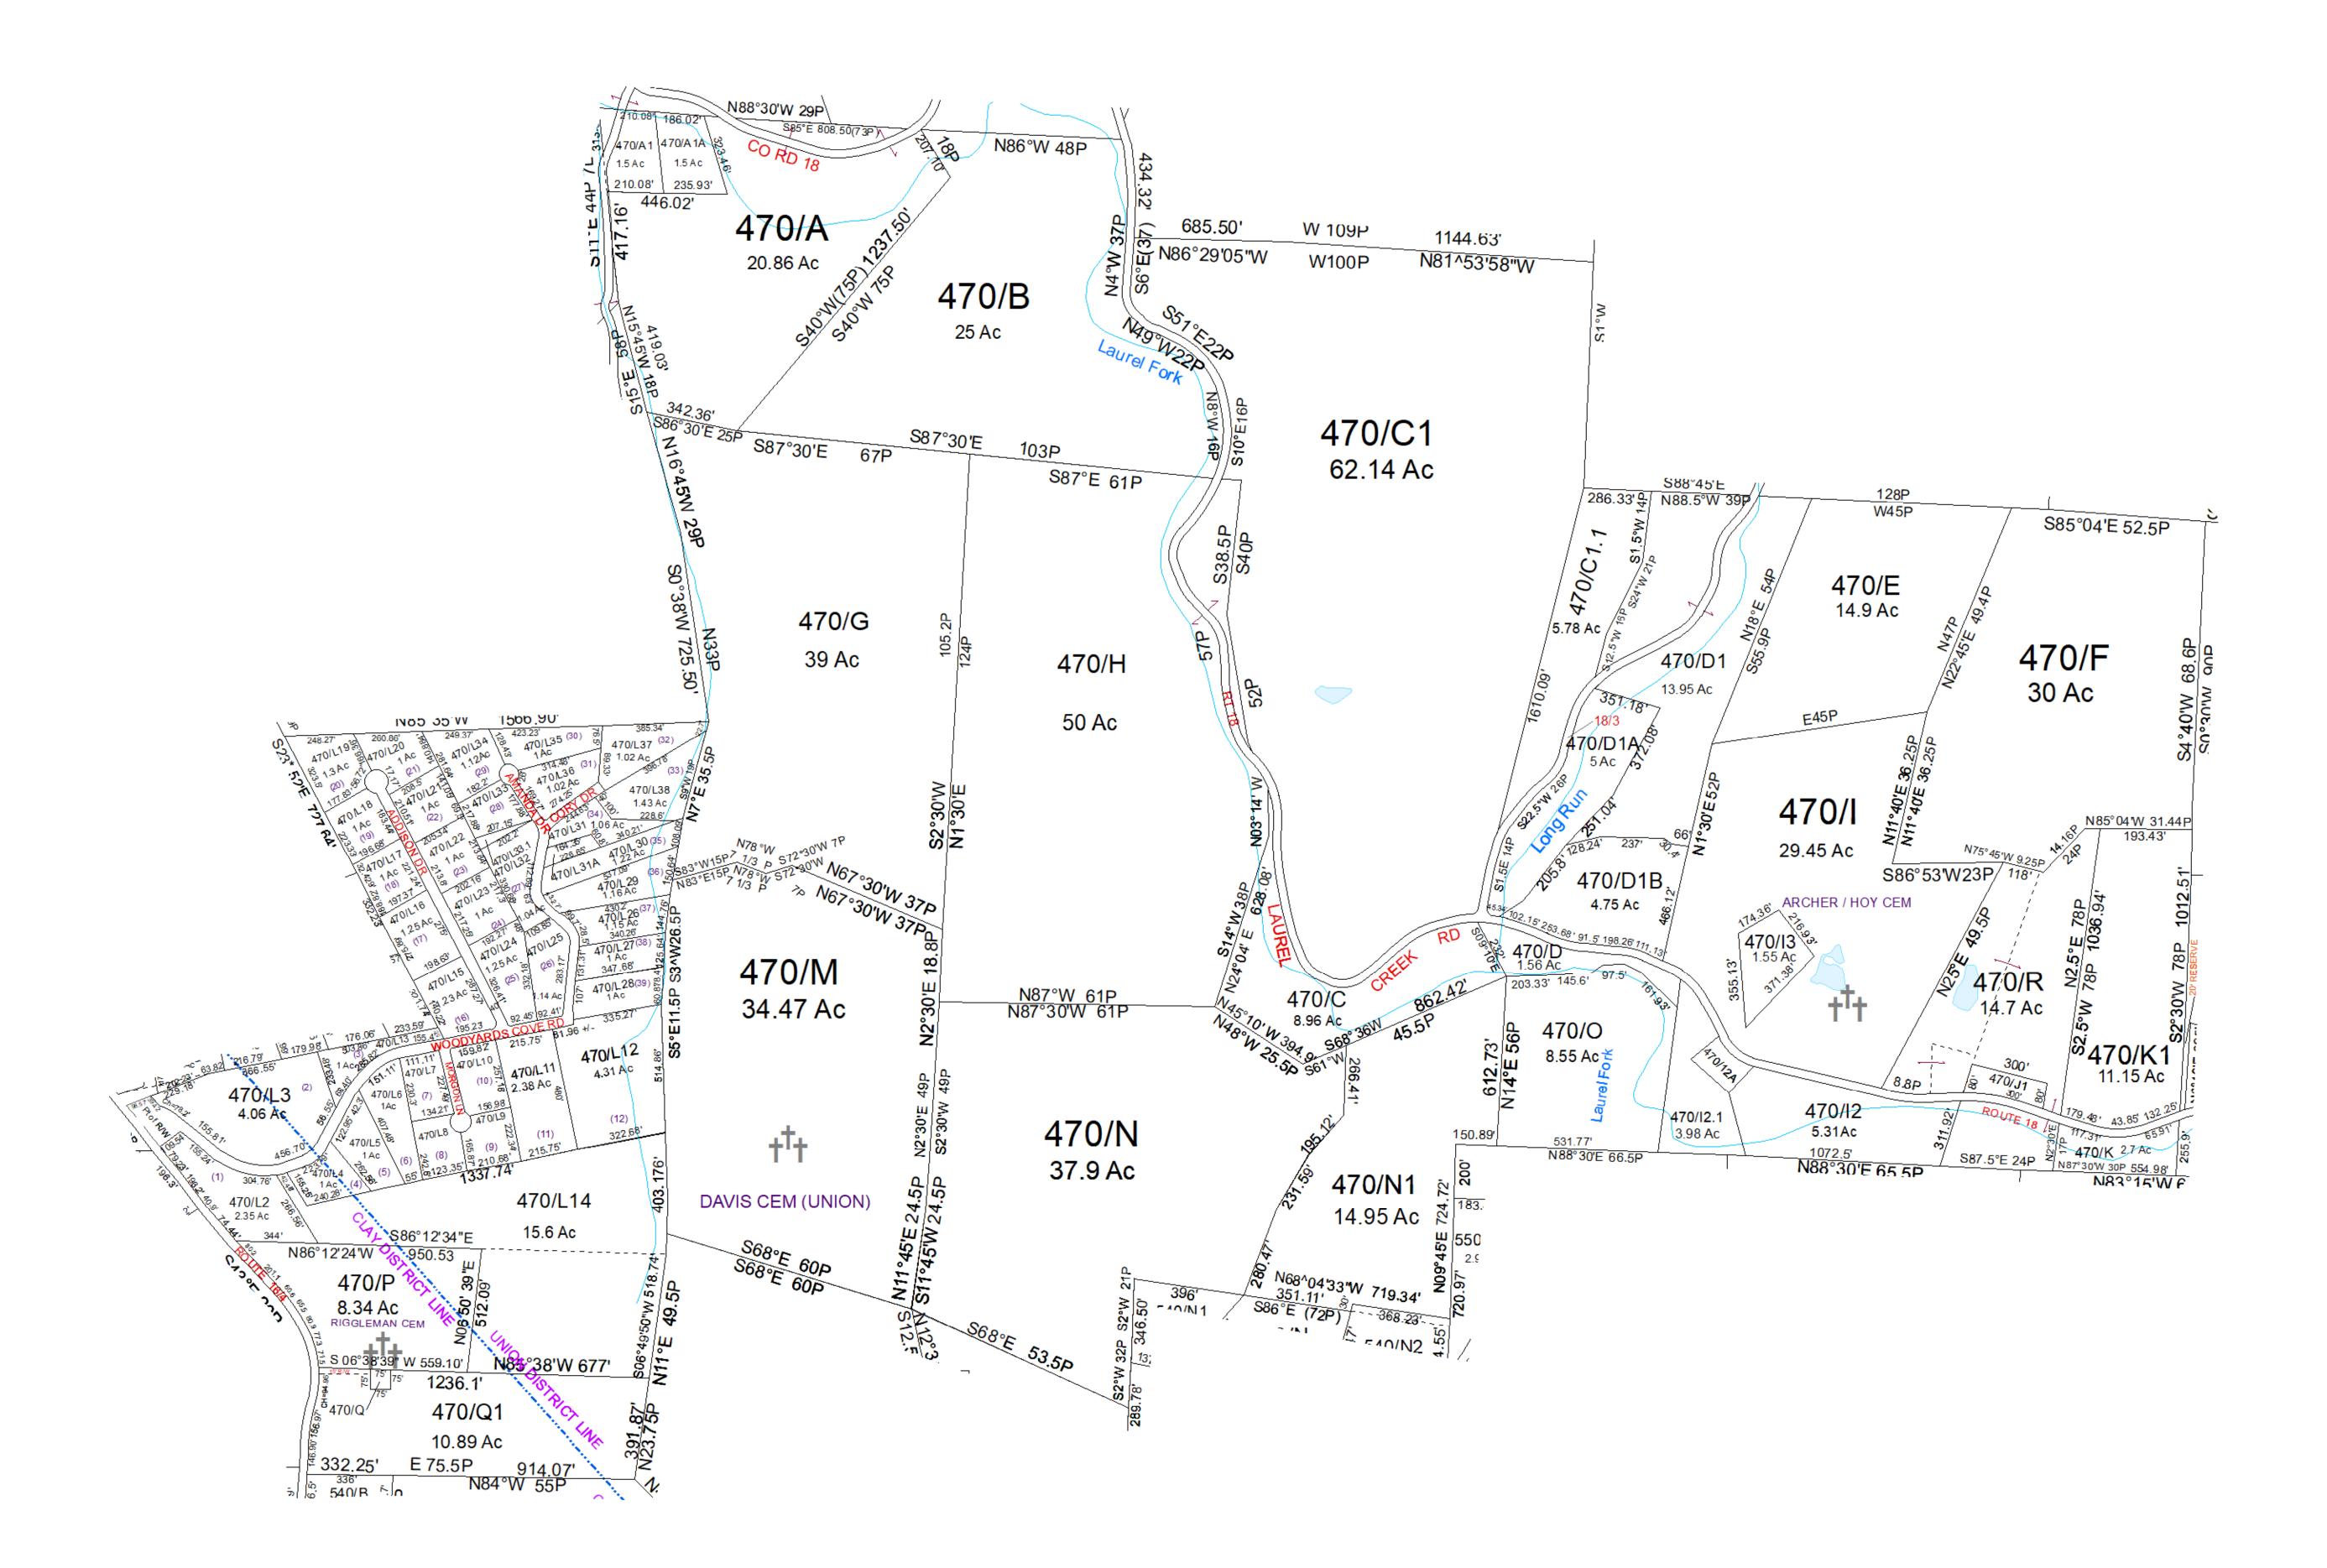

## **WOOD COUNTY** STATE OF WEST VIRGINIA

Office of Assessor

## District 9 - UNION

SHEET NO: 470

Date, Aerial Photography:\_2016

Map Date: 01/14/2022 Scale : 1" = 300'

Date Saved: 01/12/2021 4:06:42 PM