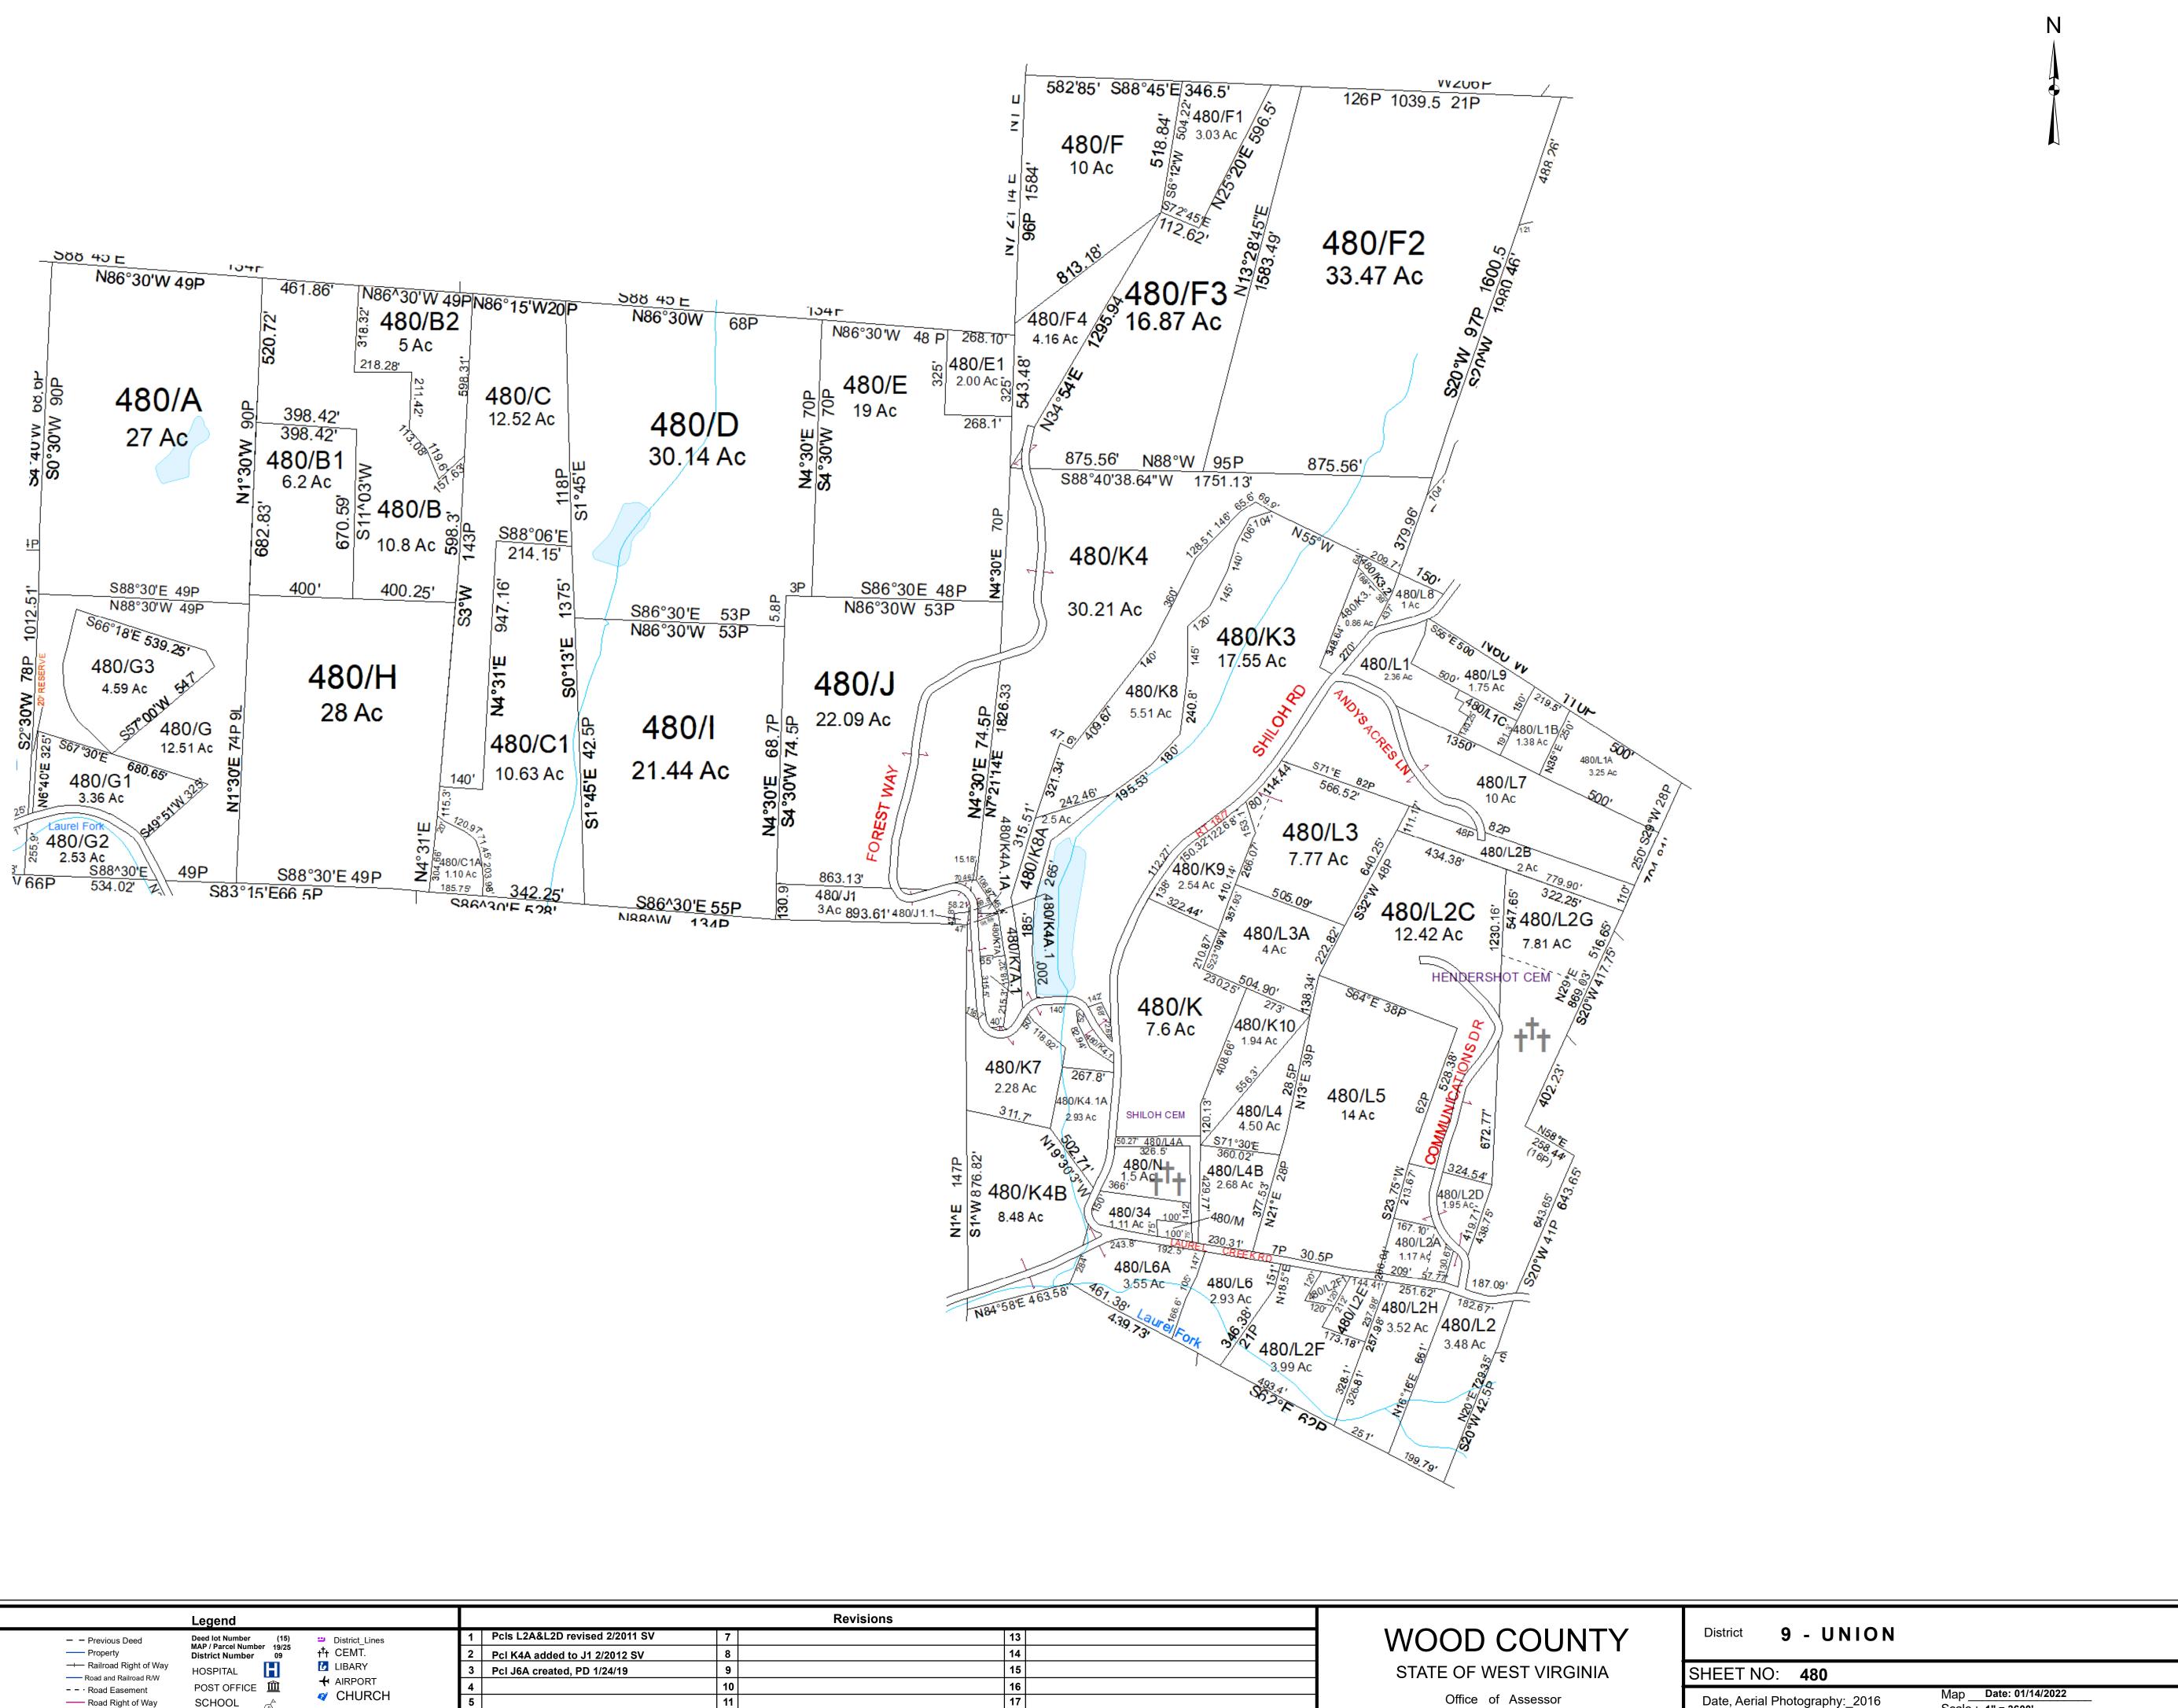

For Tax Purposes Only this is not Authoritative Data This product was developed for taxation purposes and is therefore not suitable for legal, Engineering, or surveying purposes. Users of this information should review or consult the primary data and information sources to ascertain the appropriate usage of information. Do not copy

----- Road Right of Way

SCHOOL

| Revisions |                                |    |  |    |  |  |
|-----------|--------------------------------|----|--|----|--|--|
| 1         | Pcls L2A&L2D revised 2/2011 SV | 7  |  | 13 |  |  |
| 2         | PcI K4A added to J1 2/2012 SV  | 8  |  | 14 |  |  |
| 3         | PcI J6A created, PD 1/24/19    | 9  |  | 15 |  |  |
| 4         |                                | 10 |  | 16 |  |  |
| 5         |                                | 11 |  | 17 |  |  |
| 6         |                                | 12 |  | 18 |  |  |

Date Saved: 01/12/2021 4:06:42 PM

Scale : 1" = 3600'

**UNION - 480**