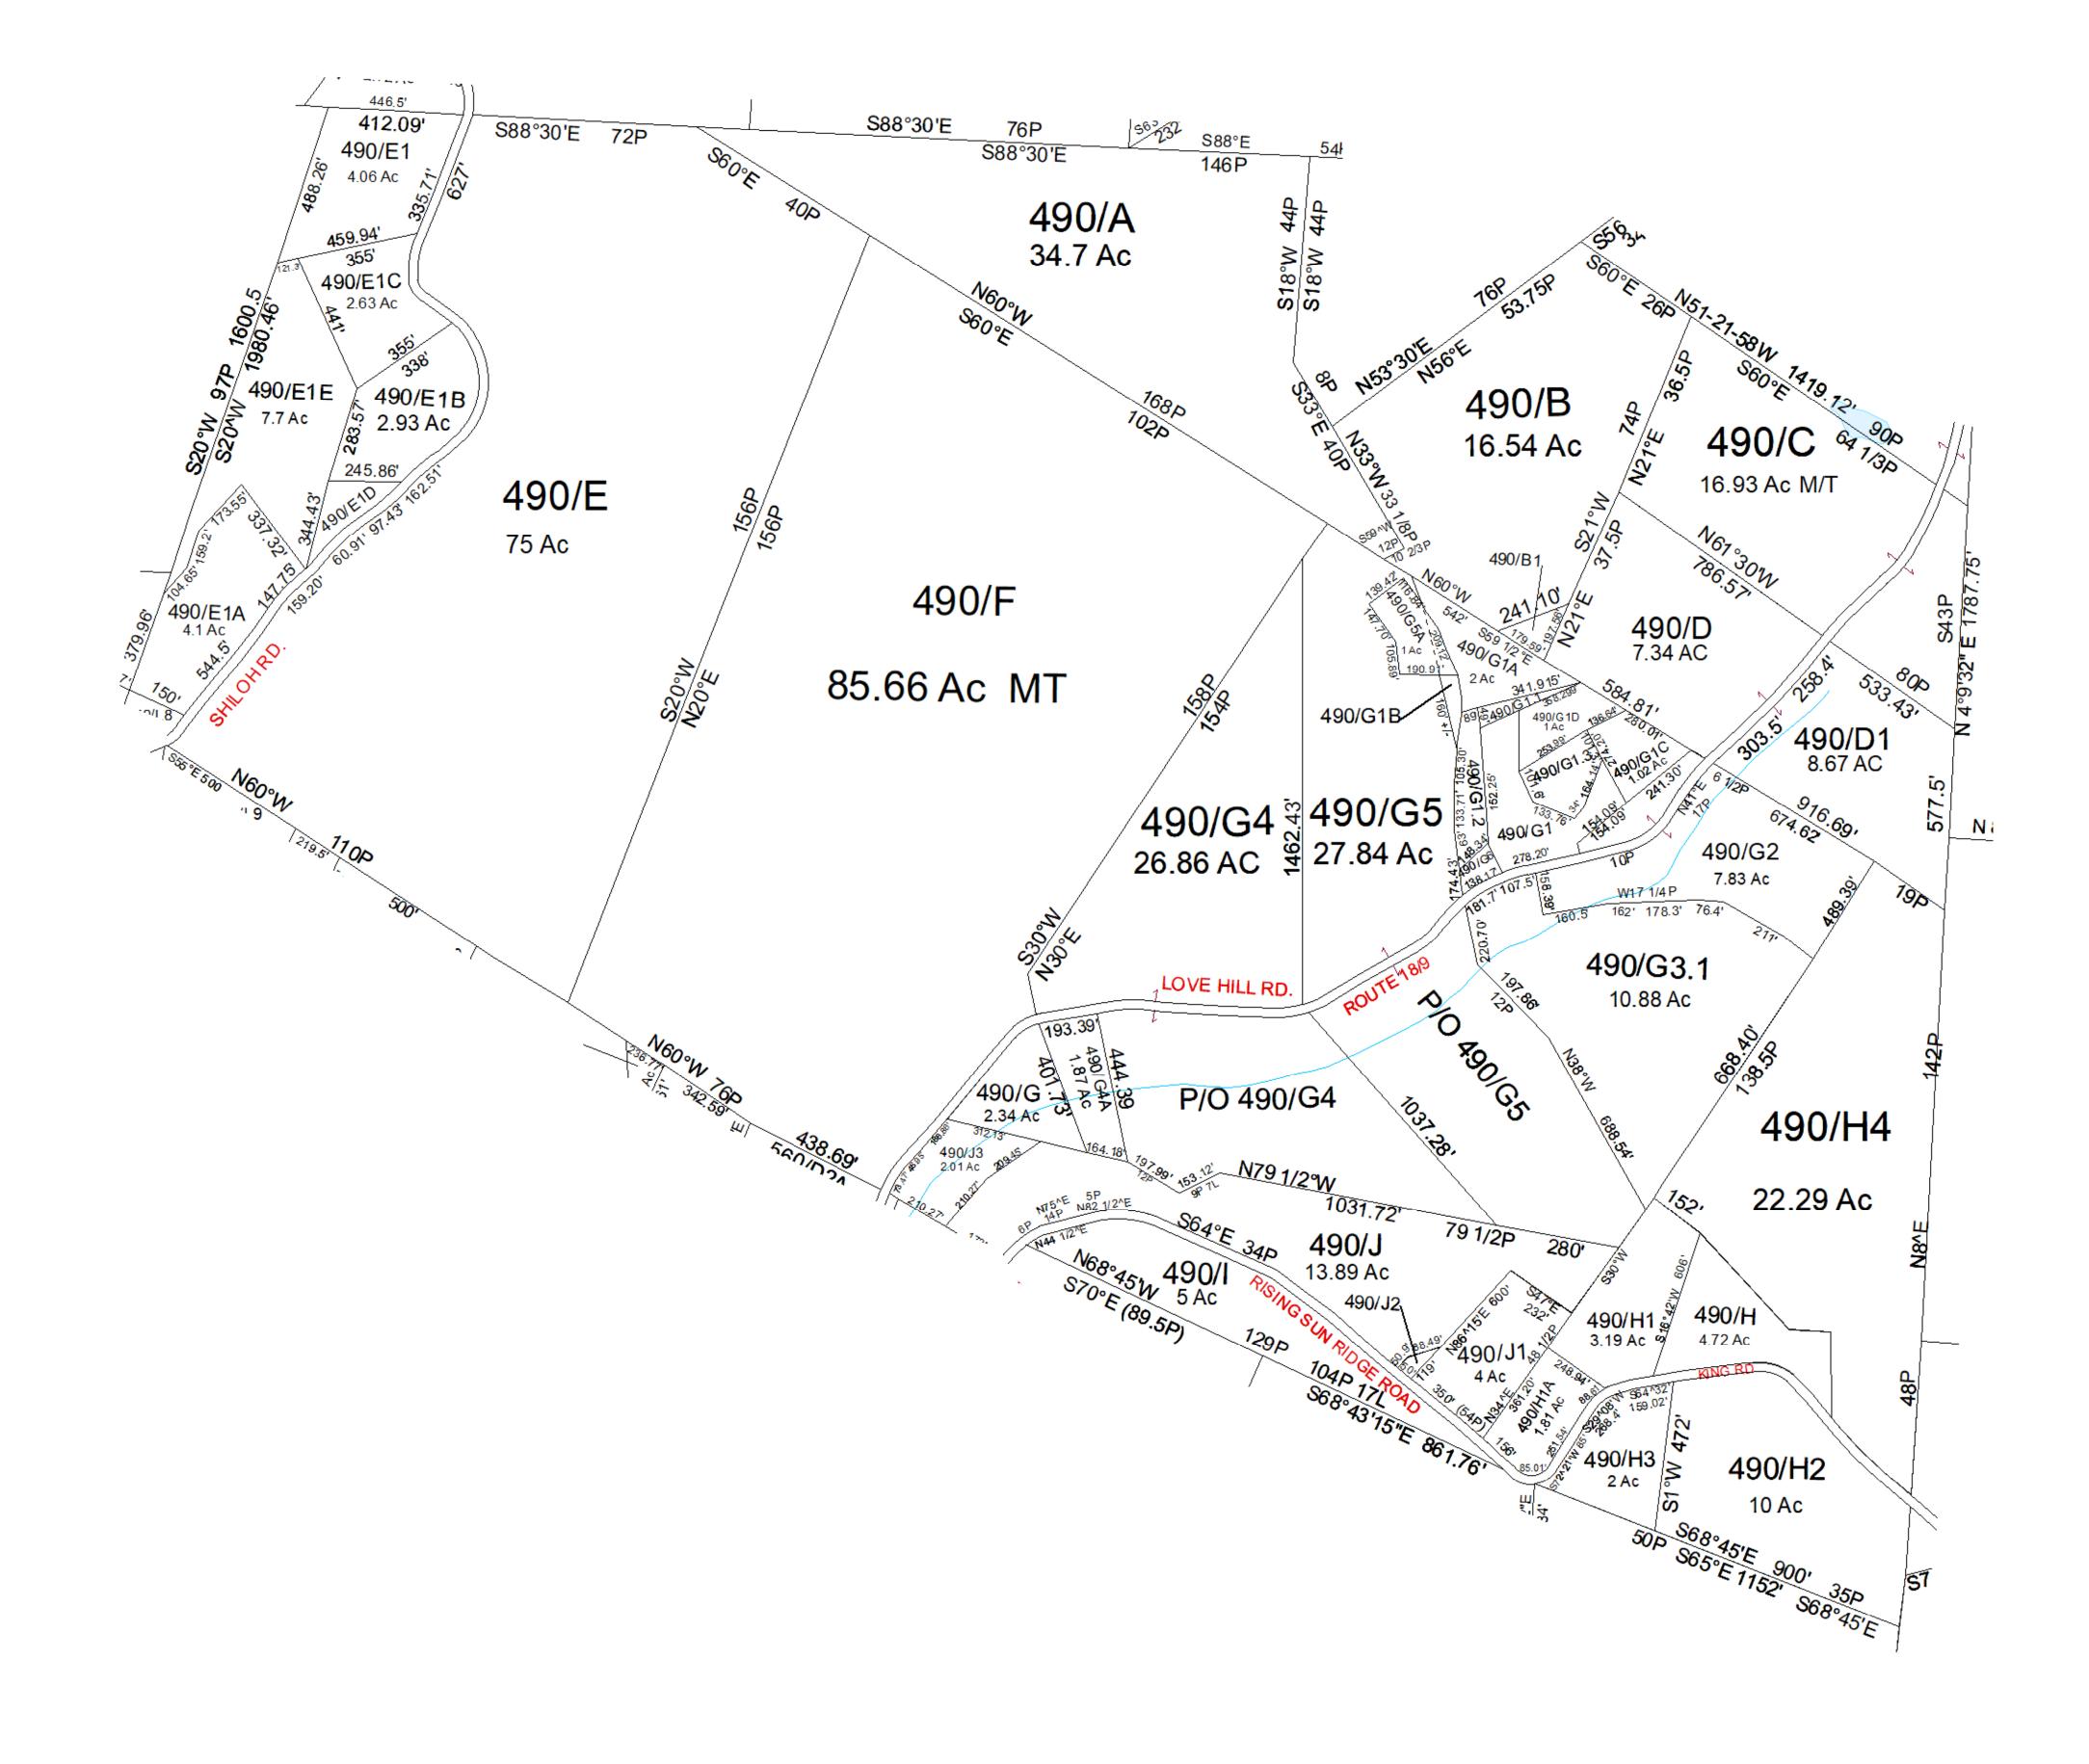

| For Tax Purposes Only this is not Authoritative Data This product was developed for taxation purposes and is therefore not suitable for legal, Engineering, or surveying purposes. Users of this information should review or consult the primary data and information sources to ascertain the appropriate usage of information. Do not copy | 490     390     400       480     490     500       560     560     570 | Legend                                                                                                                                                                                        | Revisions                       |                            |    |  |                                                                       |
|-----------------------------------------------------------------------------------------------------------------------------------------------------------------------------------------------------------------------------------------------------------------------------------------------------------------------------------------------|-------------------------------------------------------------------------|-----------------------------------------------------------------------------------------------------------------------------------------------------------------------------------------------|---------------------------------|----------------------------|----|--|-----------------------------------------------------------------------|
|                                                                                                                                                                                                                                                                                                                                               |                                                                         | - Previous Deed Property Property Parcel Number 19/25 District Number 09  + CEMT.  HOSPITAL POST OFFICE Road Right of Way POST OFFICE Road Right of Way  Road Right of Way POST OFFICE CHURCH | 1 Pcl B1 created 8/2006 SV      | 7 Pcl G4A created, PD 1/22 | 13 |  | District 9 - UNION                                                    |
|                                                                                                                                                                                                                                                                                                                                               |                                                                         |                                                                                                                                                                                               | Pcl H4 created 11/2006 SV       | 8                          | 14 |  |                                                                       |
|                                                                                                                                                                                                                                                                                                                                               |                                                                         |                                                                                                                                                                                               | 3 Pcl G5A created 2/2014 SV     | 9                          | 15 |  | SHEET NO: <b>490</b>                                                  |
|                                                                                                                                                                                                                                                                                                                                               |                                                                         |                                                                                                                                                                                               | 4 Pcl G1D created, PD 5/17/2019 | 10                         | 16 |  | Date, Aerial Photography:_2016  MapDate: 01/14/2022 Scale : 1" = 300' |
|                                                                                                                                                                                                                                                                                                                                               |                                                                         |                                                                                                                                                                                               | 5 Pcl J3 created, PD 9/24/2019  | 11                         | 17 |  |                                                                       |
|                                                                                                                                                                                                                                                                                                                                               | Prepared by:KPD                                                         | <b>~</b>                                                                                                                                                                                      | 6 Pcl D1 created, PD 6/21       | 12                         | 18 |  | Scale . 1 - 300                                                       |