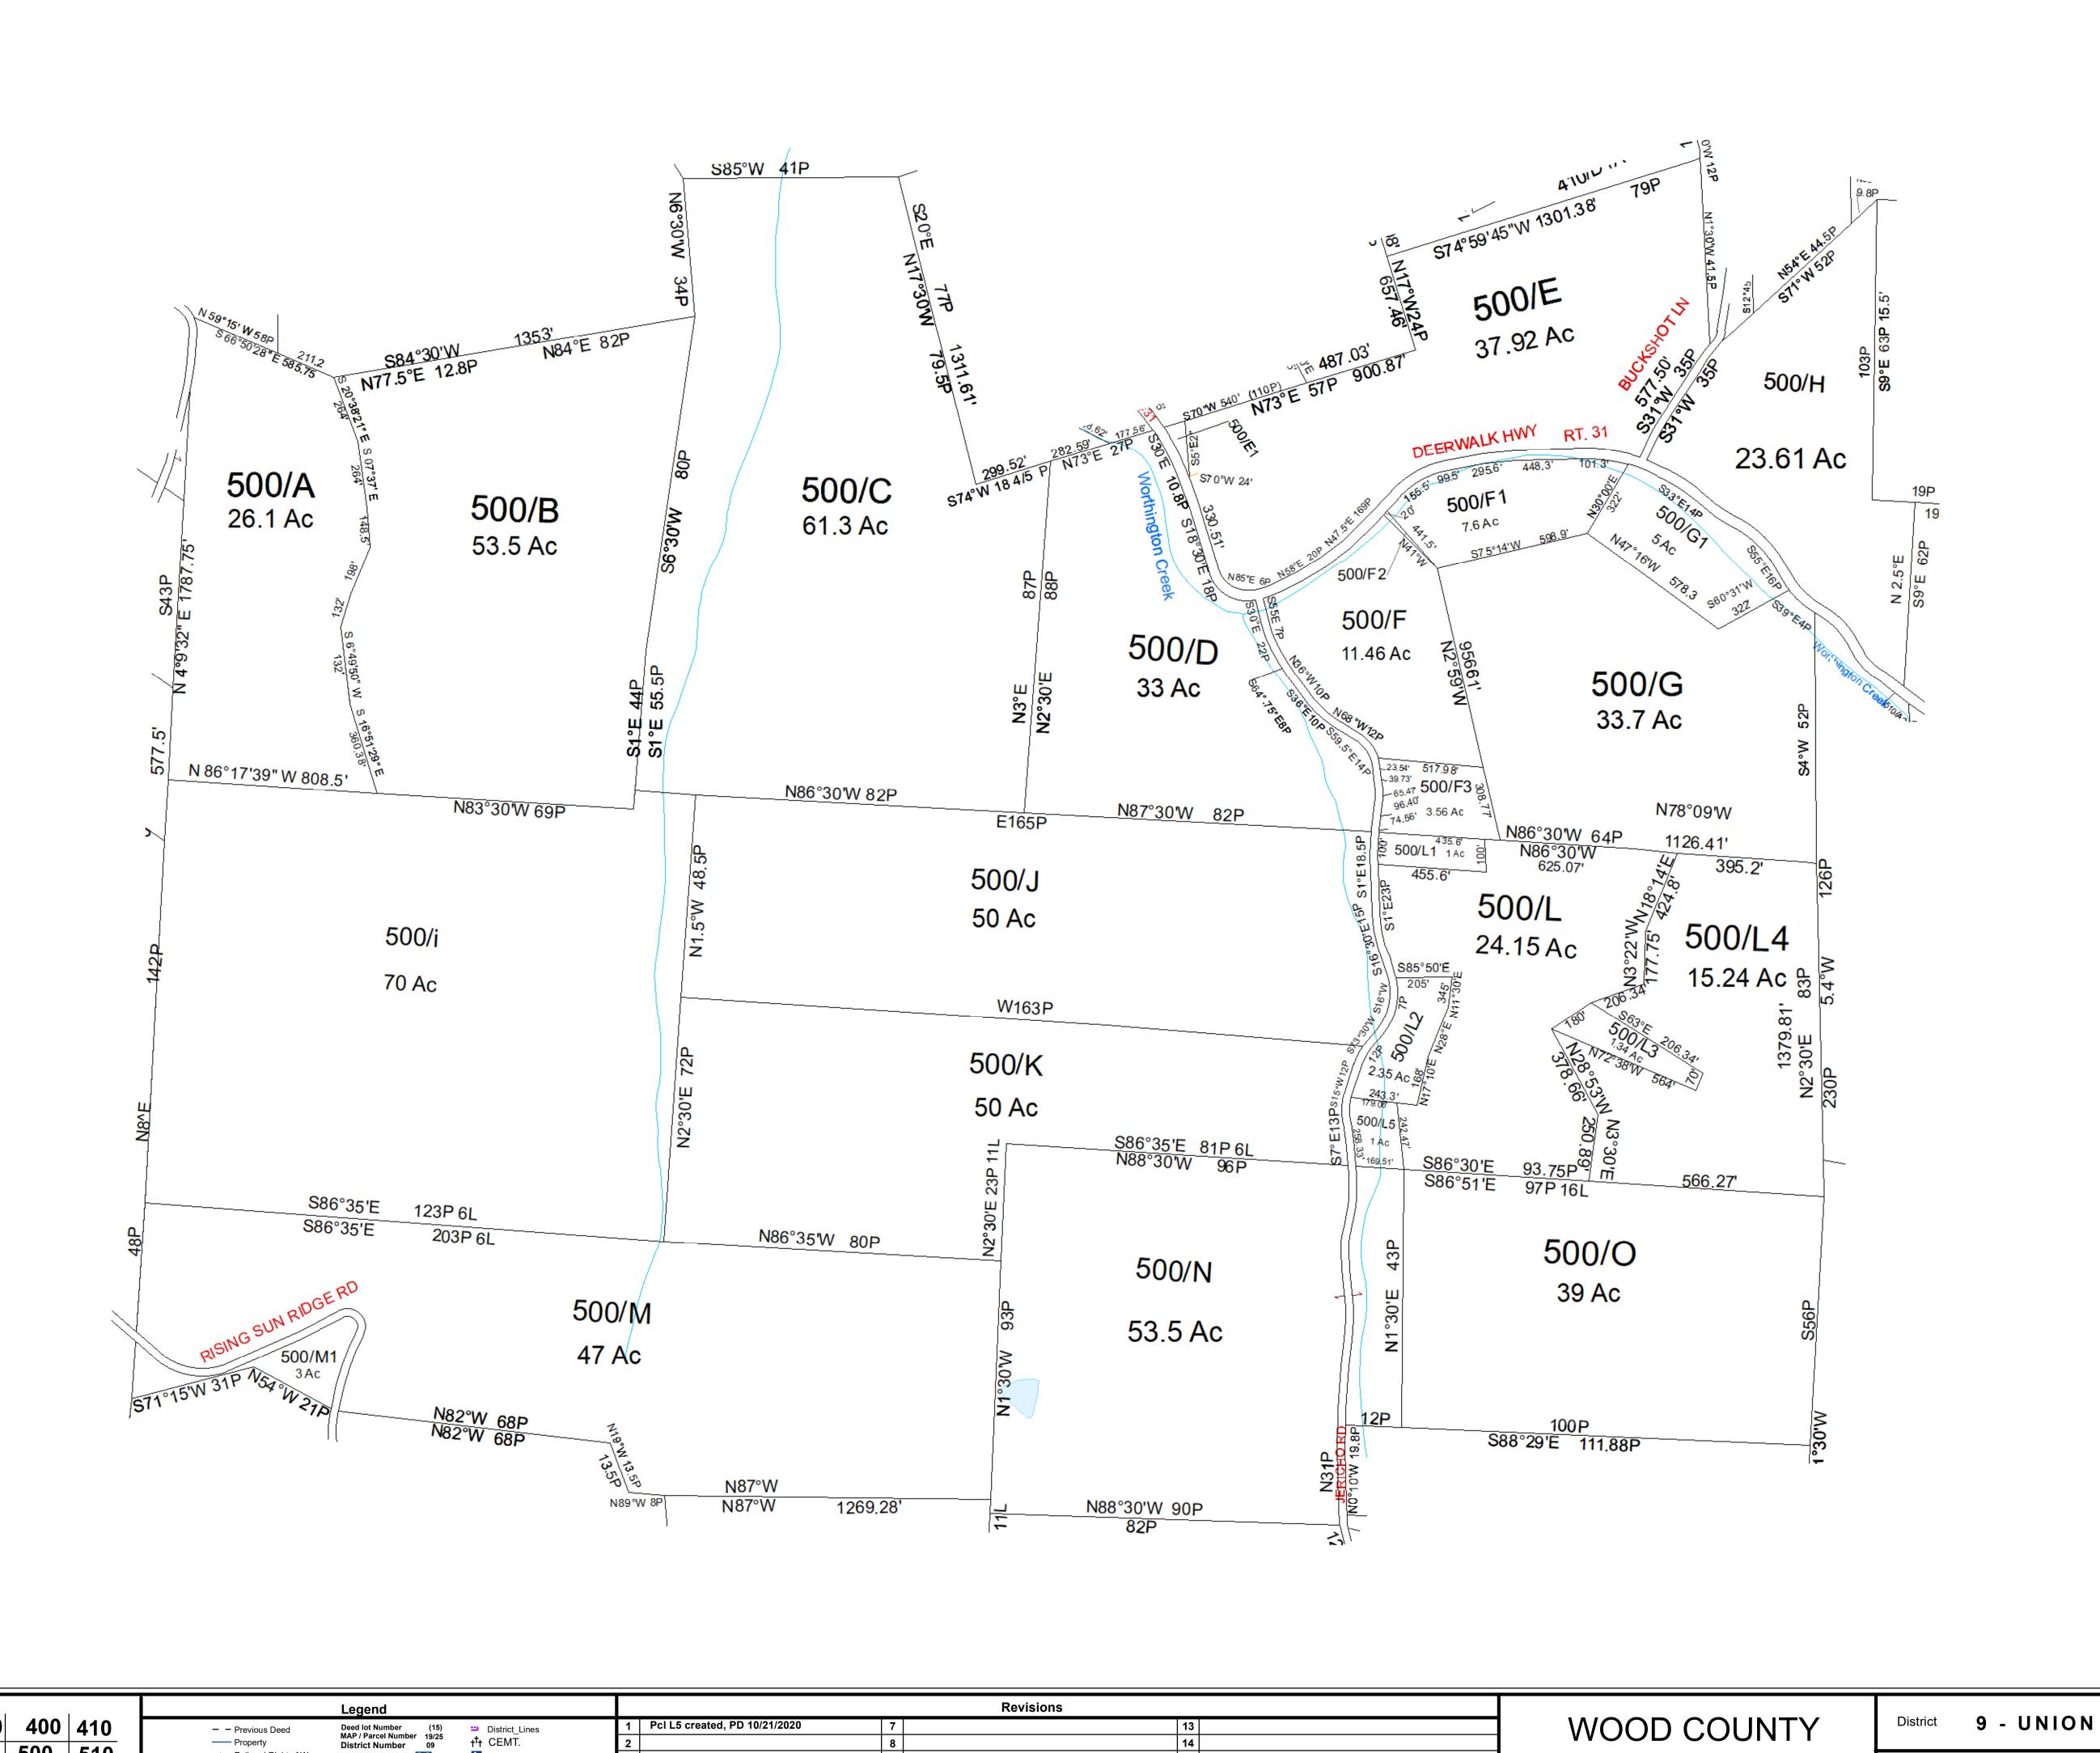

15

16

17

18

11

12

For Tax Purposes Only this is not Authoritative Data

This product was developed for taxation

purposes and is therefore not suitable for

legal, Engineering, or surveying purposes.

consult the primary data and information

of information. Do not copy

Users of this information should review or

sources to ascertain the appropriate usage

490 500 510

570 570 580

Prepared by:KPD

---- Railroad Right of Way

----- Road and Railroad R/W

---- Road Right of Way

- - · Road Easement

LIBARY

POST OFFICE 🟛

SCHOOL

★ AIRPORT

CHURCH

SHEET NO: 500 Map \_\_\_\_ Date: 01/14/2022 Date, Aerial Photography:\_2016 Scale : 1" = 300'

STATE OF WEST VIRGINIA

Office of Assessor

**UNION - 500**