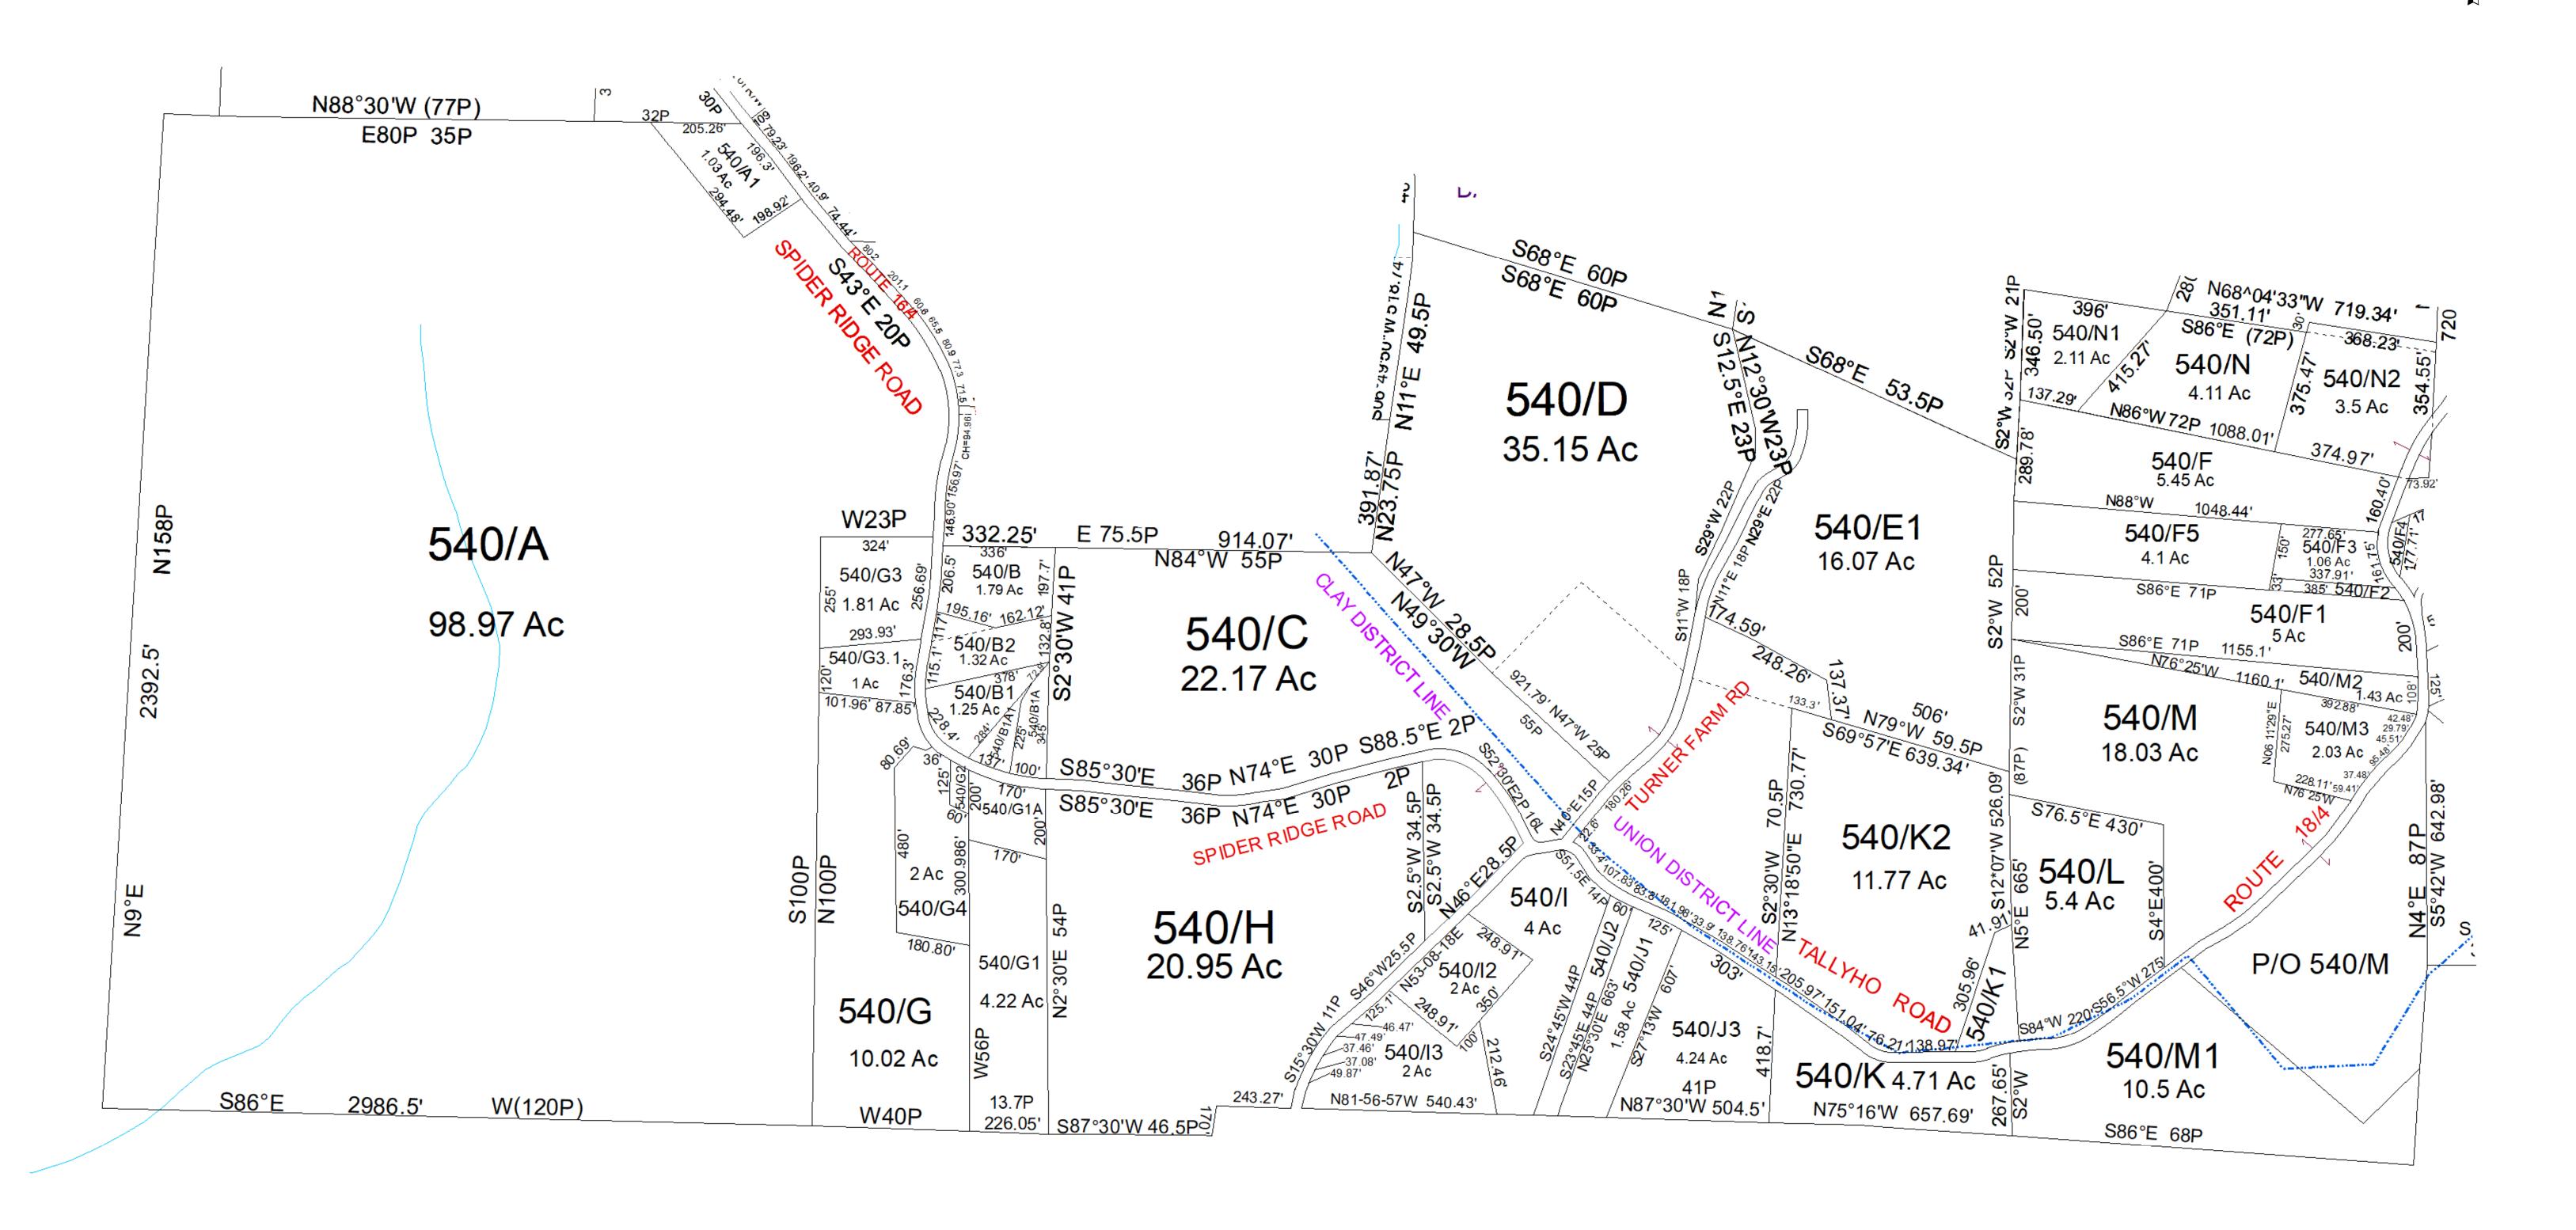

| For Tax Purposes Only this is not Authoritative Data This product was developed for taxation purposes and is therefore not suitable for legal, Engineering, or surveying purposes. Users of this information should review or consult the primary data and information sources to ascertain the appropriate usage of information. Do not copy |                 | Legend                                                                                                                                                                                                                                                                                                                                                                                                                                                                                                                                                                                                                                                                                                                                                                                                                                                                                                                                                                                                                                                                                                            | Revisions                                                                                                         |                            |                                |
|-----------------------------------------------------------------------------------------------------------------------------------------------------------------------------------------------------------------------------------------------------------------------------------------------------------------------------------------------|-----------------|-------------------------------------------------------------------------------------------------------------------------------------------------------------------------------------------------------------------------------------------------------------------------------------------------------------------------------------------------------------------------------------------------------------------------------------------------------------------------------------------------------------------------------------------------------------------------------------------------------------------------------------------------------------------------------------------------------------------------------------------------------------------------------------------------------------------------------------------------------------------------------------------------------------------------------------------------------------------------------------------------------------------------------------------------------------------------------------------------------------------|-------------------------------------------------------------------------------------------------------------------|----------------------------|--------------------------------|
|                                                                                                                                                                                                                                                                                                                                               | 460 470 470     | <ul> <li>— Previous Deed</li> <li>— Property</li> <li>Deed lot Number (15)</li> <li>□ District_Lines</li> <li>□ District_Lines</li> <li>□ District Number 09</li> <li>□ District_Lines</li> <li>□ District_Lines</li> </ul>                                                                                                                                                                                                                                                                                                                                                                                                                                                                                                                                                                                                                                                                                                                                                                                                                                                                                       | 1 Pcl I2 created 12/2007 SV 7 13 13 2                                                                             | STATE OF WEST VIRGINIA SHE | District 9 - UNION             |
|                                                                                                                                                                                                                                                                                                                                               | 30 540 550      | → Railroad Right of Way  — Road and Railroad R/W  · Road Easement  — Road Right of Way  — Road Right of Way | 3 Pcl I3 created 7/2009 SV 9 15                                                                                   |                            | SHEET NO: 540                  |
|                                                                                                                                                                                                                                                                                                                                               | 50   70   70    |                                                                                                                                                                                                                                                                                                                                                                                                                                                                                                                                                                                                                                                                                                                                                                                                                                                                                                                                                                                                                                                                                                                   | 4       Pcl K2 created 3/2012 SV       10       16         5       Pcls M3&N2 created 3/2015 SV       11       17 |                            | Date, Aerial Photography:_2016 |
|                                                                                                                                                                                                                                                                                                                                               | Prepared by:KPD | 7                                                                                                                                                                                                                                                                                                                                                                                                                                                                                                                                                                                                                                                                                                                                                                                                                                                                                                                                                                                                                                                                                                                 | 6   12   18                                                                                                       |                            | Ocale                          |