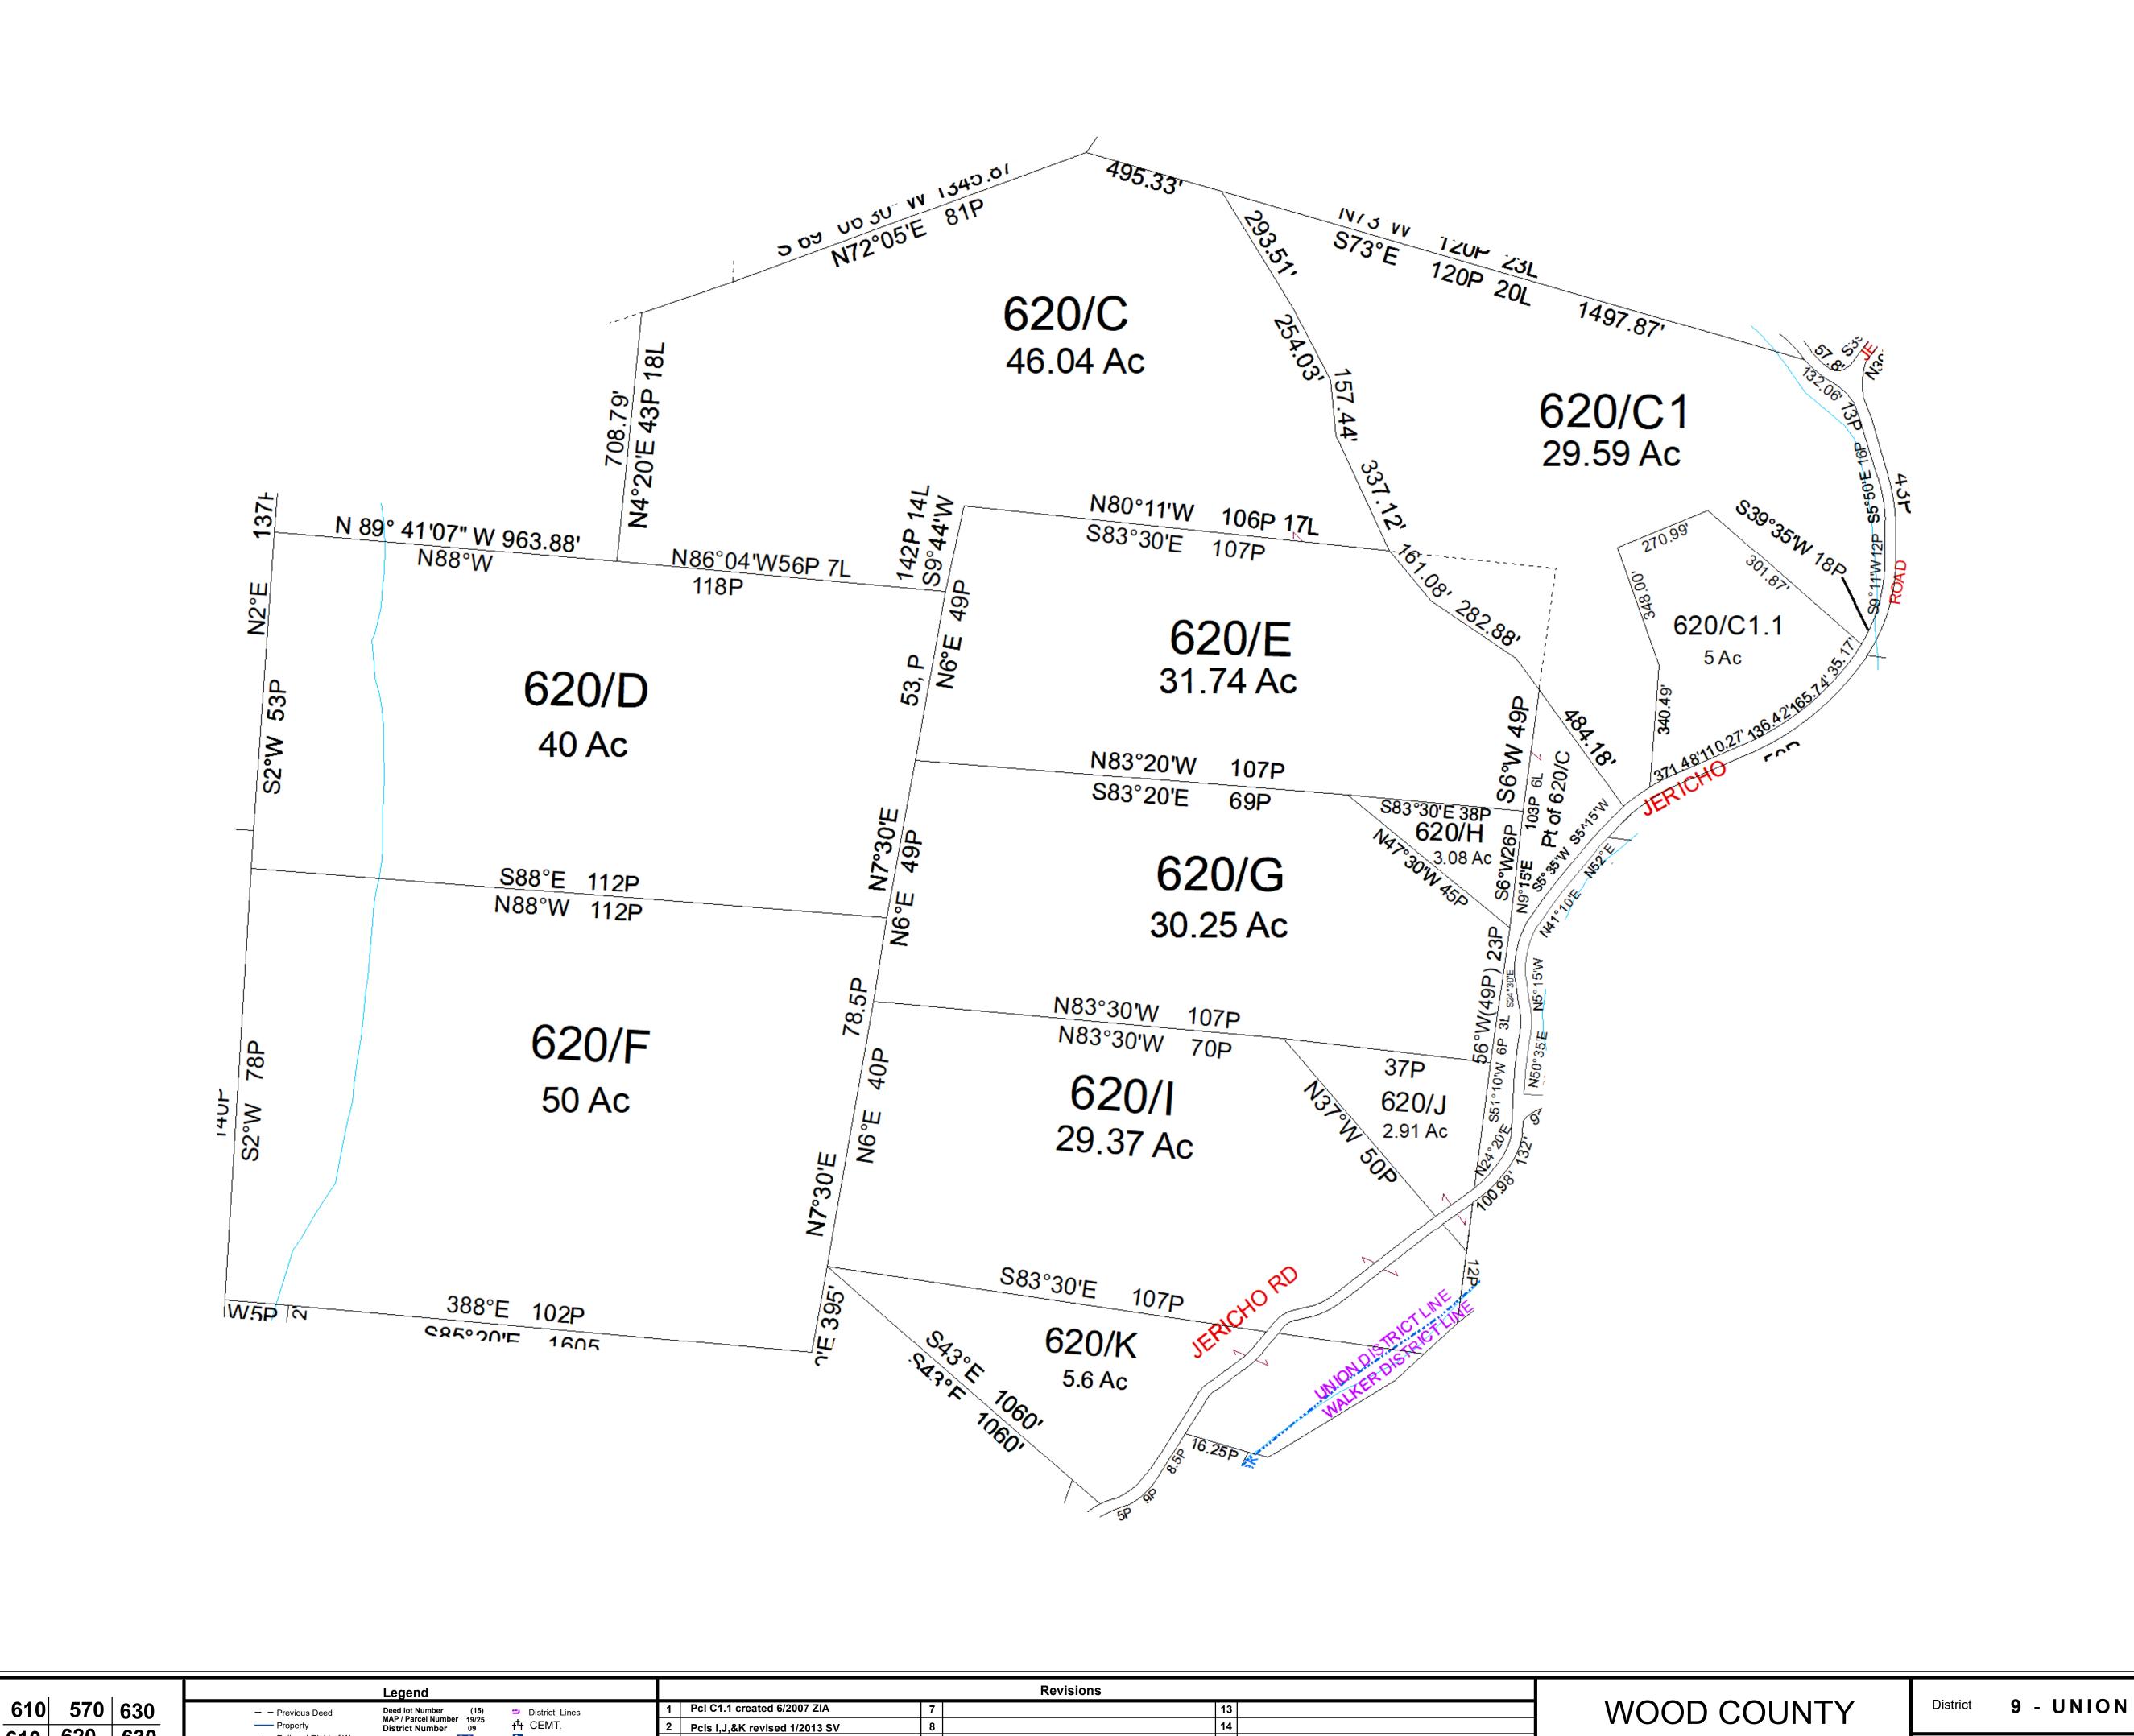

8

9

11

12

14

15

16

17

18

For Tax Purposes Only this

– Previous Deed

---- Railroad Right of Way

Road and Railroad R/W

—— Road Right of Way

- - · Road Easement

— Property

610 620 630

610 660 200

Prepared by:KPD

District\_Lines

t<sup>†</sup>t CEMT.

🚺 LIBARY

POST OFFICE 🕮

SCHOOL

★ AIRPORT

CHURCH

is not Authoritative Data

This product was developed for taxation

purposes and is therefore not suitable for

legal, Engineering, or surveying purposes

consult the primary data and information

of information. Do not copy

Users of this information should review or

sources to ascertain the appropriate usage

SHEET NO: 620 Map \_\_\_\_Date: 01/14/2022 Date, Aerial Photography:\_2016 Scale : 1" = 300'

STATE OF WEST VIRGINIA

Office of Assessor

**UNION - 620**