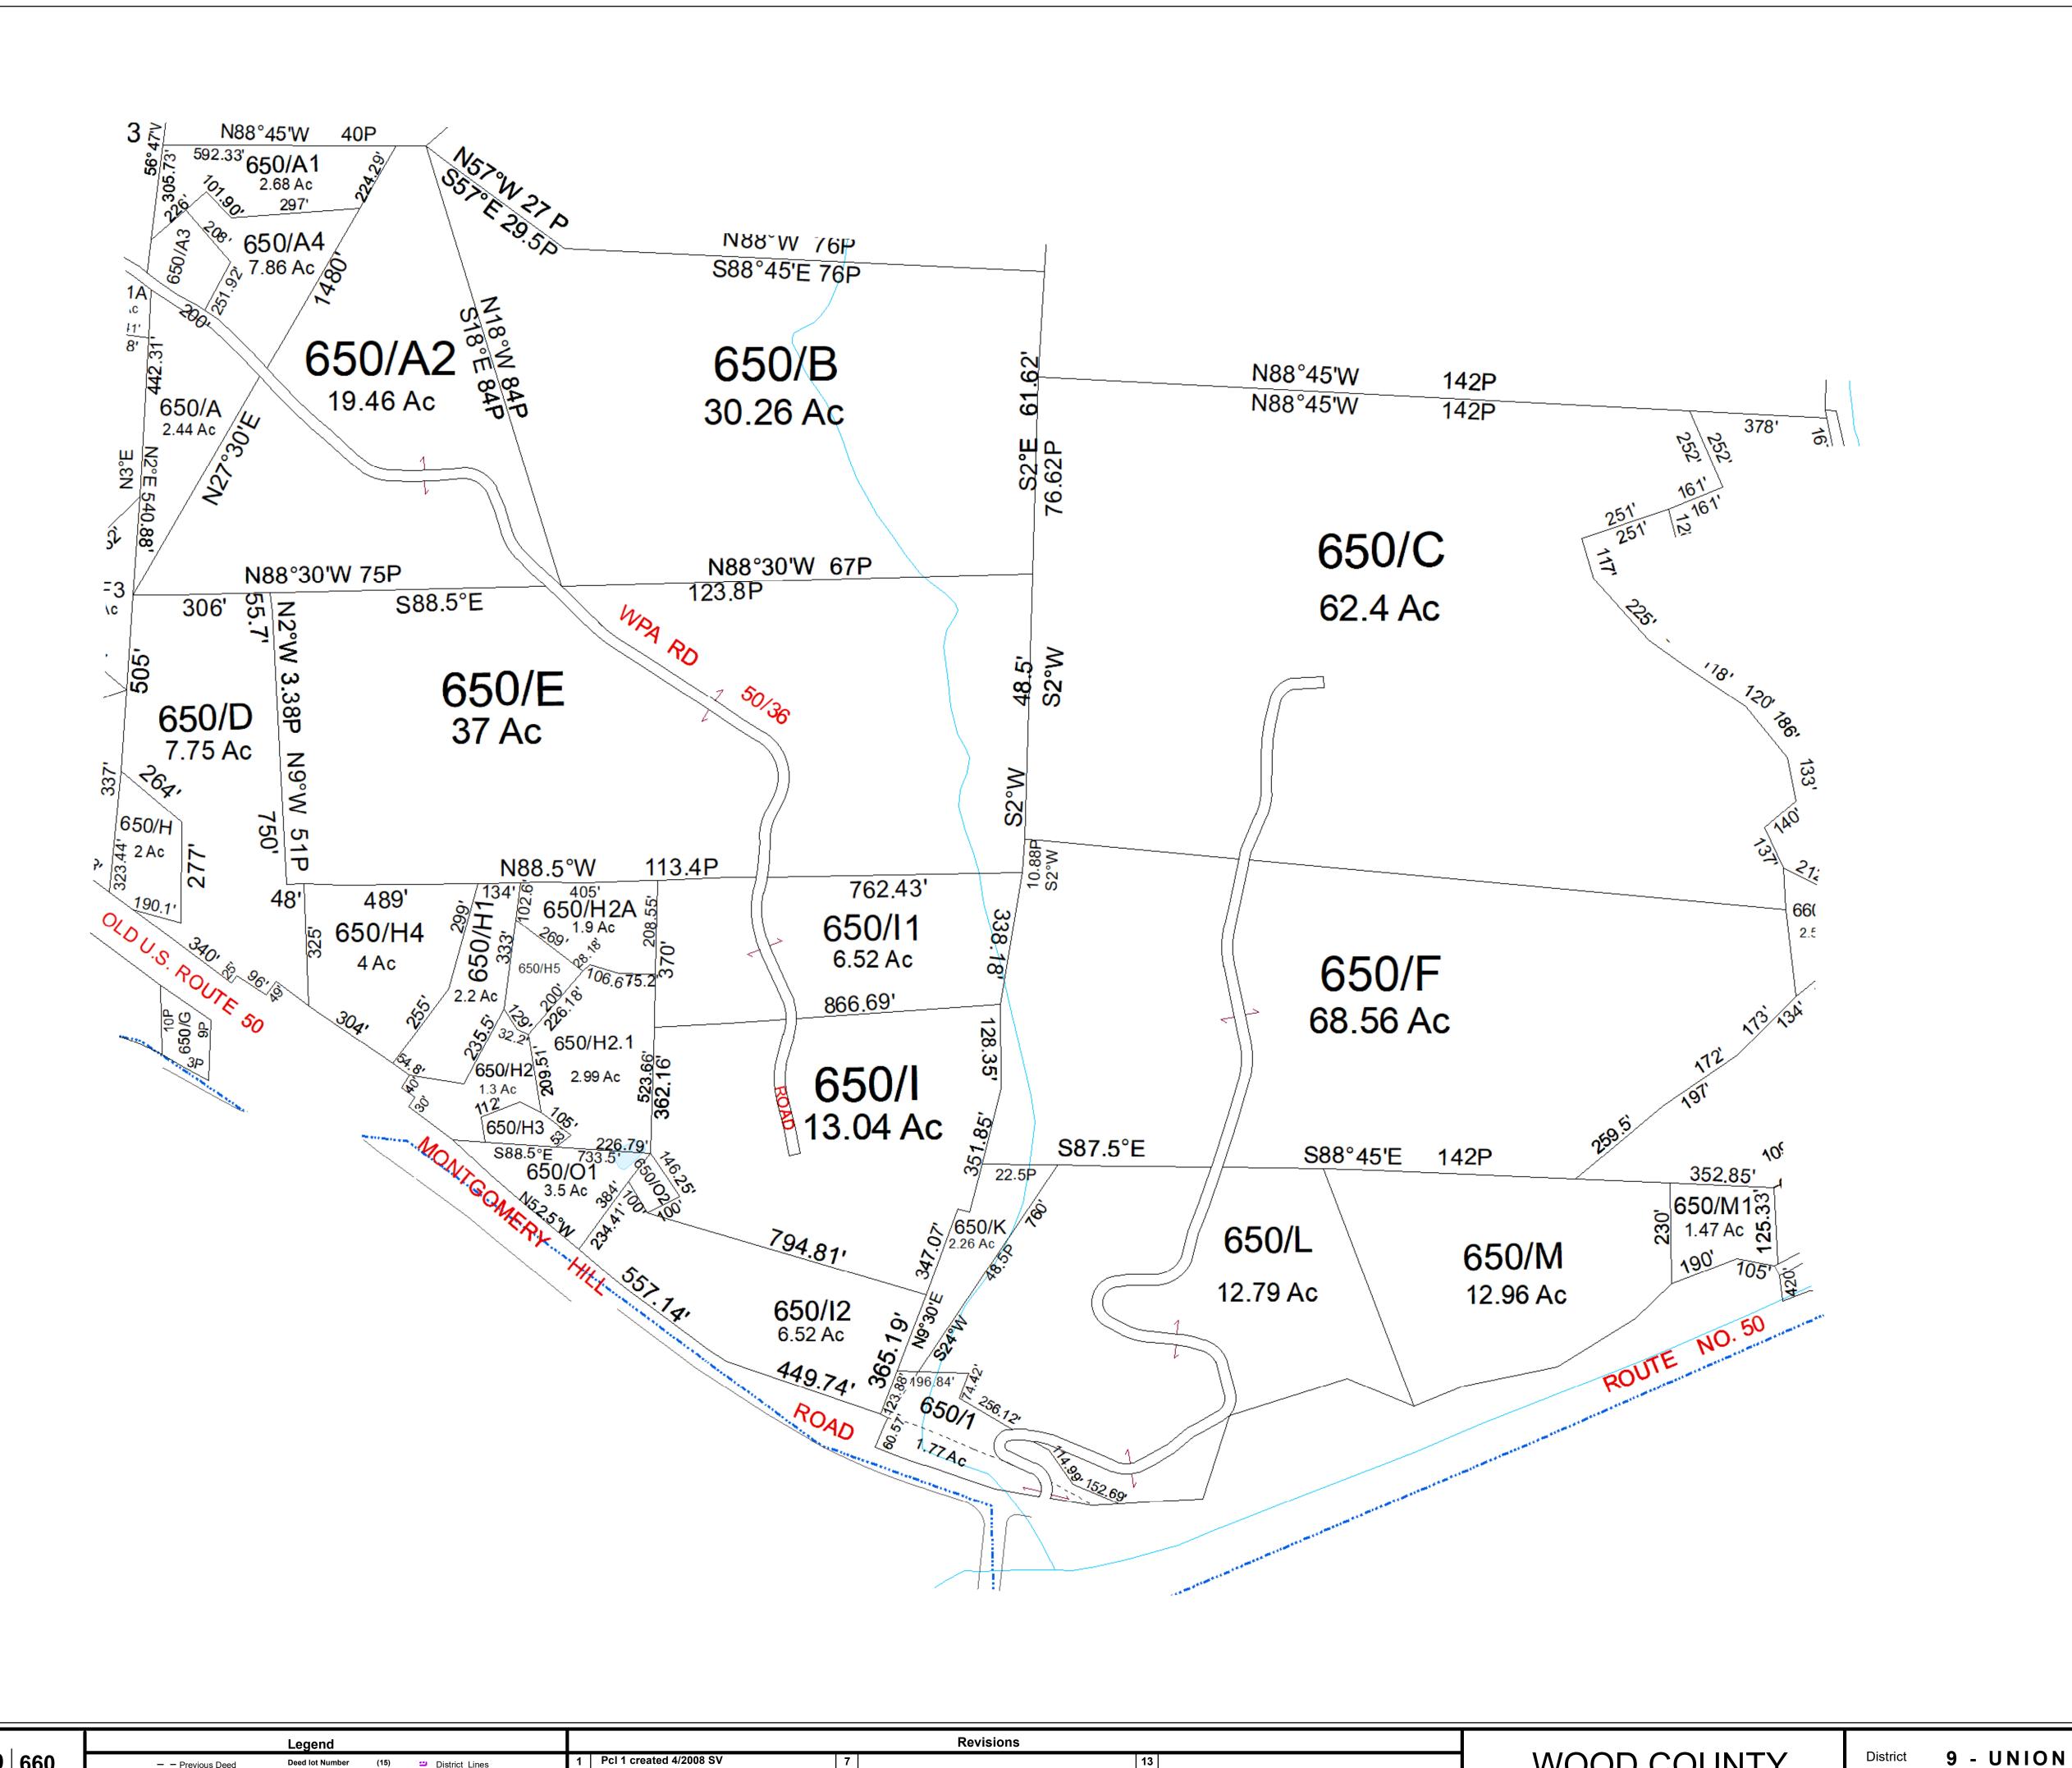

13

14

15

16

17

18

For Tax Purposes Only this

610 610 660

640 650 660

260 | 260 | 660

Prepared by:KPD

Deed lot Number (15) MAP / Parcel Number 19/25 District Number 09

POST OFFICE 🕮

SCHOOL

District\_Lines

t<sup>†</sup>t CEMT.

🚺 LIBARY

★ AIRPORT

CHURCH

– Previous Deed

---- Railroad Right of Way

----- Road and Railroad R/W

---- Road Right of Way

- - · Road Easement

— Property

1 Pcl 1 created 4/2008 SV

Pt of closed road added to 1 5/2009 SV

11

12

is not Authoritative Data

This product was developed for taxation

purposes and is therefore not suitable for

legal, Engineering, or surveying purposes

consult the primary data and information

of information. Do not copy

Users of this information should review or

sources to ascertain the appropriate usage

SHEET NO: 650 Map \_\_\_\_Date: 01/14/2022 Date, Aerial Photography:\_2016 Scale : 1" = 300'

WOOD COUNTY

STATE OF WEST VIRGINIA

Office of Assessor

**UNION - 650**