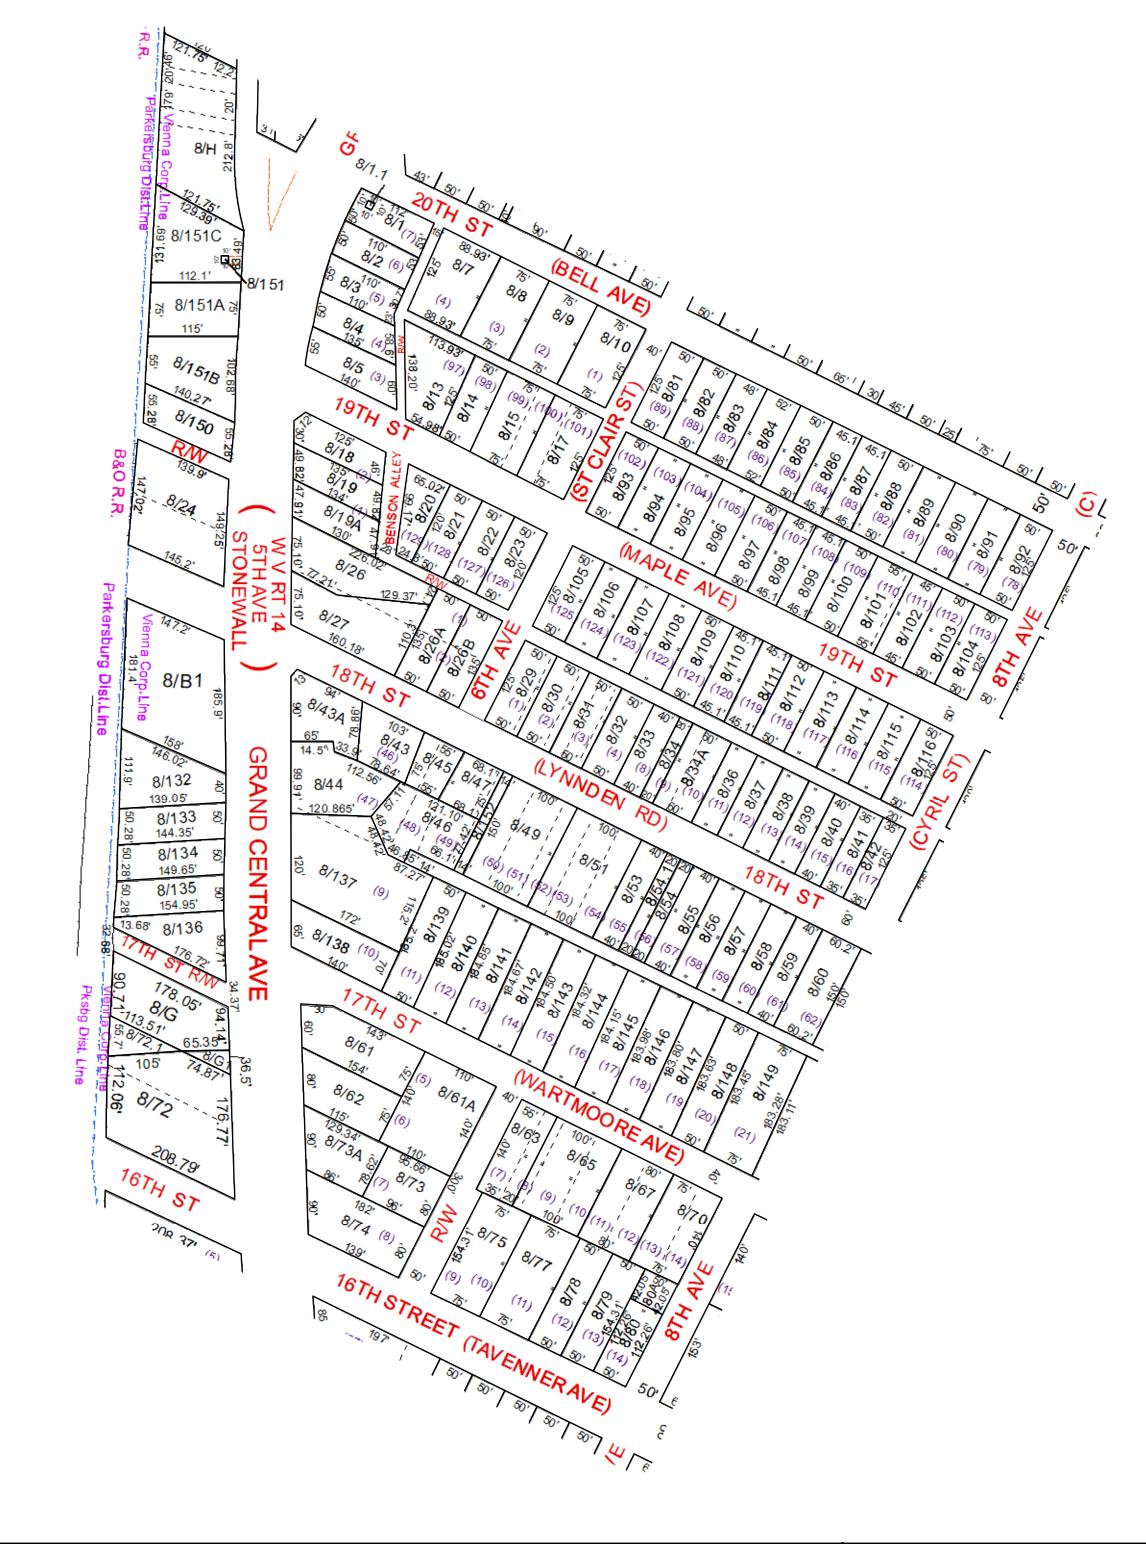

## VIENNA - 8

| For Tax Purposes Only this                 | = |
|--------------------------------------------|---|
| is not Authoritative Data                  |   |
| This product was developed for taxation    |   |
| purposes and is therefore not suitable for |   |
| legal, Engineering, or surveying purposes. |   |
| Users of this information should review or |   |
| consult the primary data and information   |   |
| sources to ascertain the appropriate usage |   |
| of information. Do not conv                |   |

Legend Deed lot Number (15) MAP / Parcel Number 19/25 District Number 10 HOSPITAL POST OFFICE 

District\_Lines t<sup>†</sup>t CEMT. LIBARY + AIRPORT CHURCH

Revisions 2 Pcl 16 added to 15 7/2010 SV 3 Pcl 151C created 1/2012 SV 4 Pcl 25 consolidated w/ 24, PD 1/7/2021

**WOOD COUNTY** STATE OF WEST VIRGINIA

Office of Assessor

CORPERATION: VIENNA CORP 10 SHEET NO:8 Scale : 1" = 100' Date Print: 01/14/2022 Date, Aerial Photography:\_\_\_2016