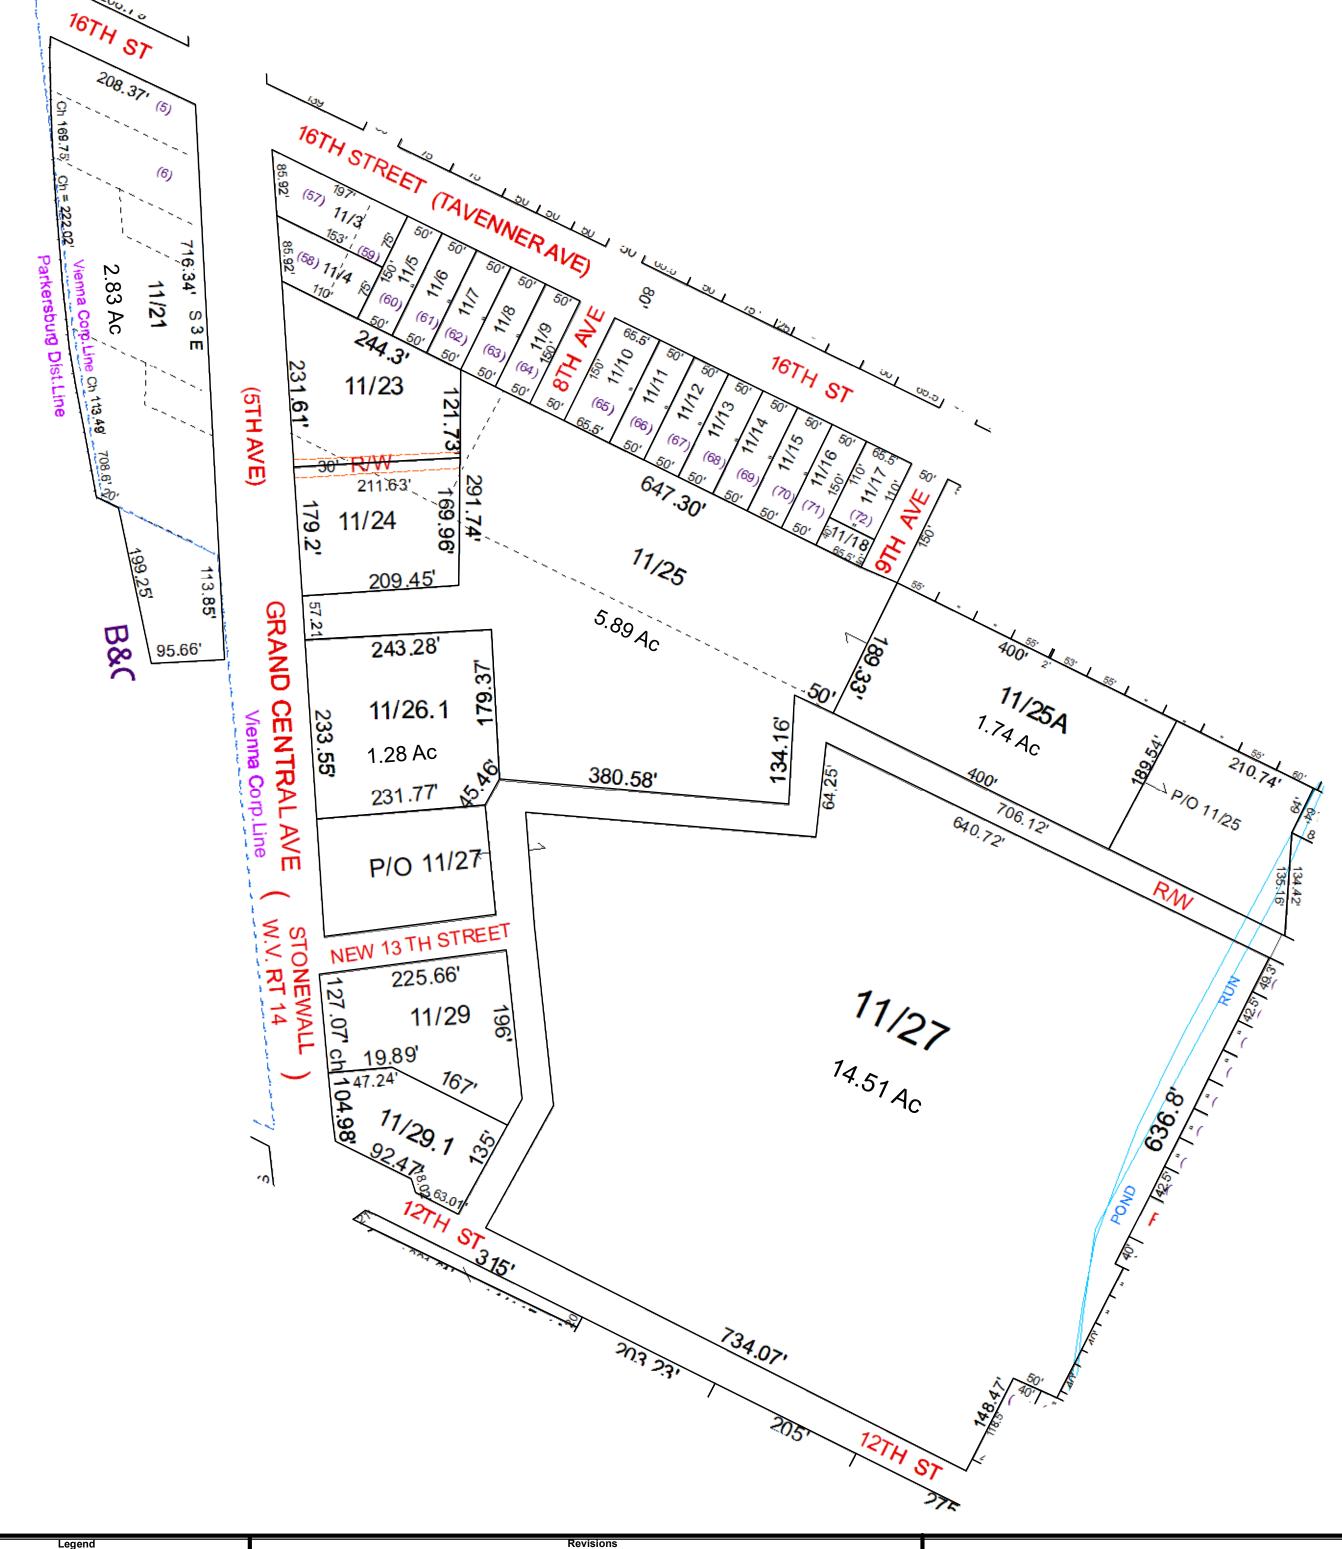

## VIENNA - 11

Legend 9 8 This product was developed for taxation purposes and is therefore not suitable for legal, Engineering, or surveying purposes. Users of this information should review or consult the primary data and information sources to ascertain the appropriate usage of information. Do not copy Deed lot Number (15) MAP / Parcel Number 19/25 District\_Lines 142 11 12 Property t<sup>†</sup>t CEMT. Railroad Right of Way HOSPITAL LIBARY 51 | 14 | 14 POST OFFICE ♣ AIRPORT - Road Easement CHURCH ------ Road Right of Way

WOOD COUNTY
STATE OF WEST VIRGINIA
Office of Assessor

CORPERATION:
VIENNA CORP 10

SHEET NO: 11

Date Print: 01/14/2022

Date, Aerial Photography:\_\_2016

Scale : \_ 1" = 100'