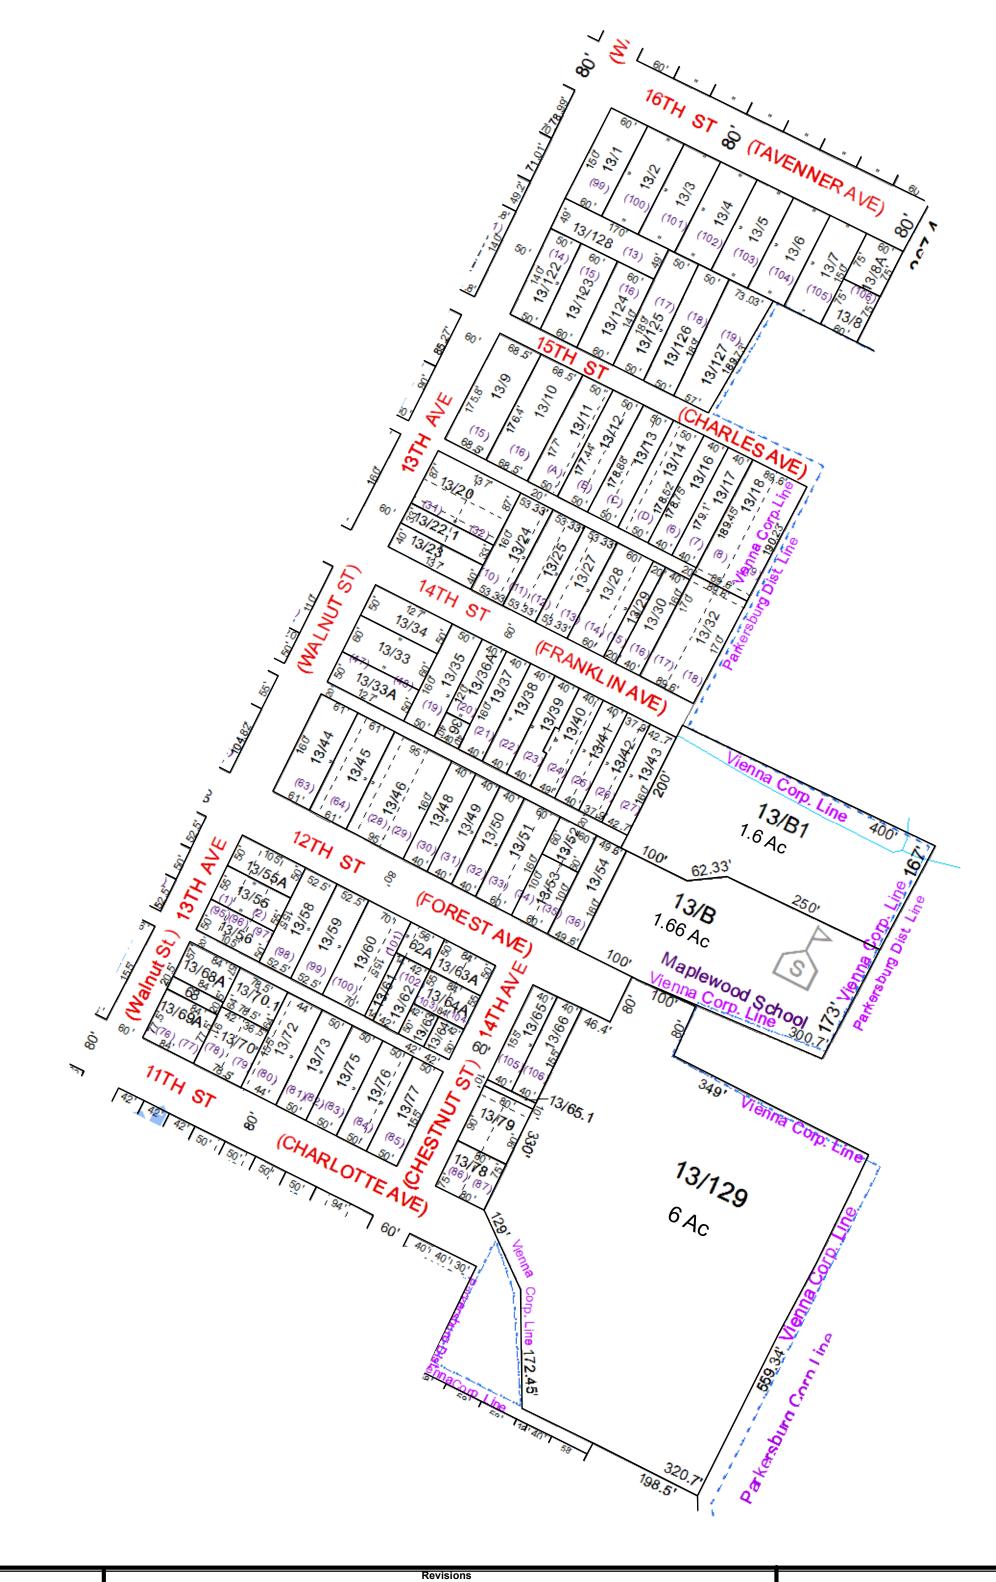

## VIENNA - 13

| 12  |
|-----|
|     |
| 11  |
| 1 2 |
| 12  |
|     |
|     |

| on<br>for<br>oses.   | 12              | 10 | 150 |  |
|----------------------|-----------------|----|-----|--|
|                      | 12              | 13 | 173 |  |
| w or<br>ion<br>isage | 12              | 44 | 173 |  |
| -                    | Prepared by:KPD |    |     |  |

| 12 | 10 | 150 |     |
|----|----|-----|-----|
| 12 | 13 | 173 |     |
| 12 | 44 | 173 | — F |
|    |    |     |     |

Railroad Right of Way HOSPITAL POST OFFICE Road Easement Road Right of Way 

Deed lot Number (15) MAP / Parcel Number 19/25 District Number 10

t<sup>†</sup>t CEMT. LIBARY ♣ AIRPORT CHURCH

WOOD COUNTY

STATE OF WEST VIRGINIA Office of Assessor

CORPERATION: VIENNA CORP 10 SHEET NO:13 Scale : 1" = 100' Date Print: 01/14/2022 Date, Aerial Photography:\_\_\_2016