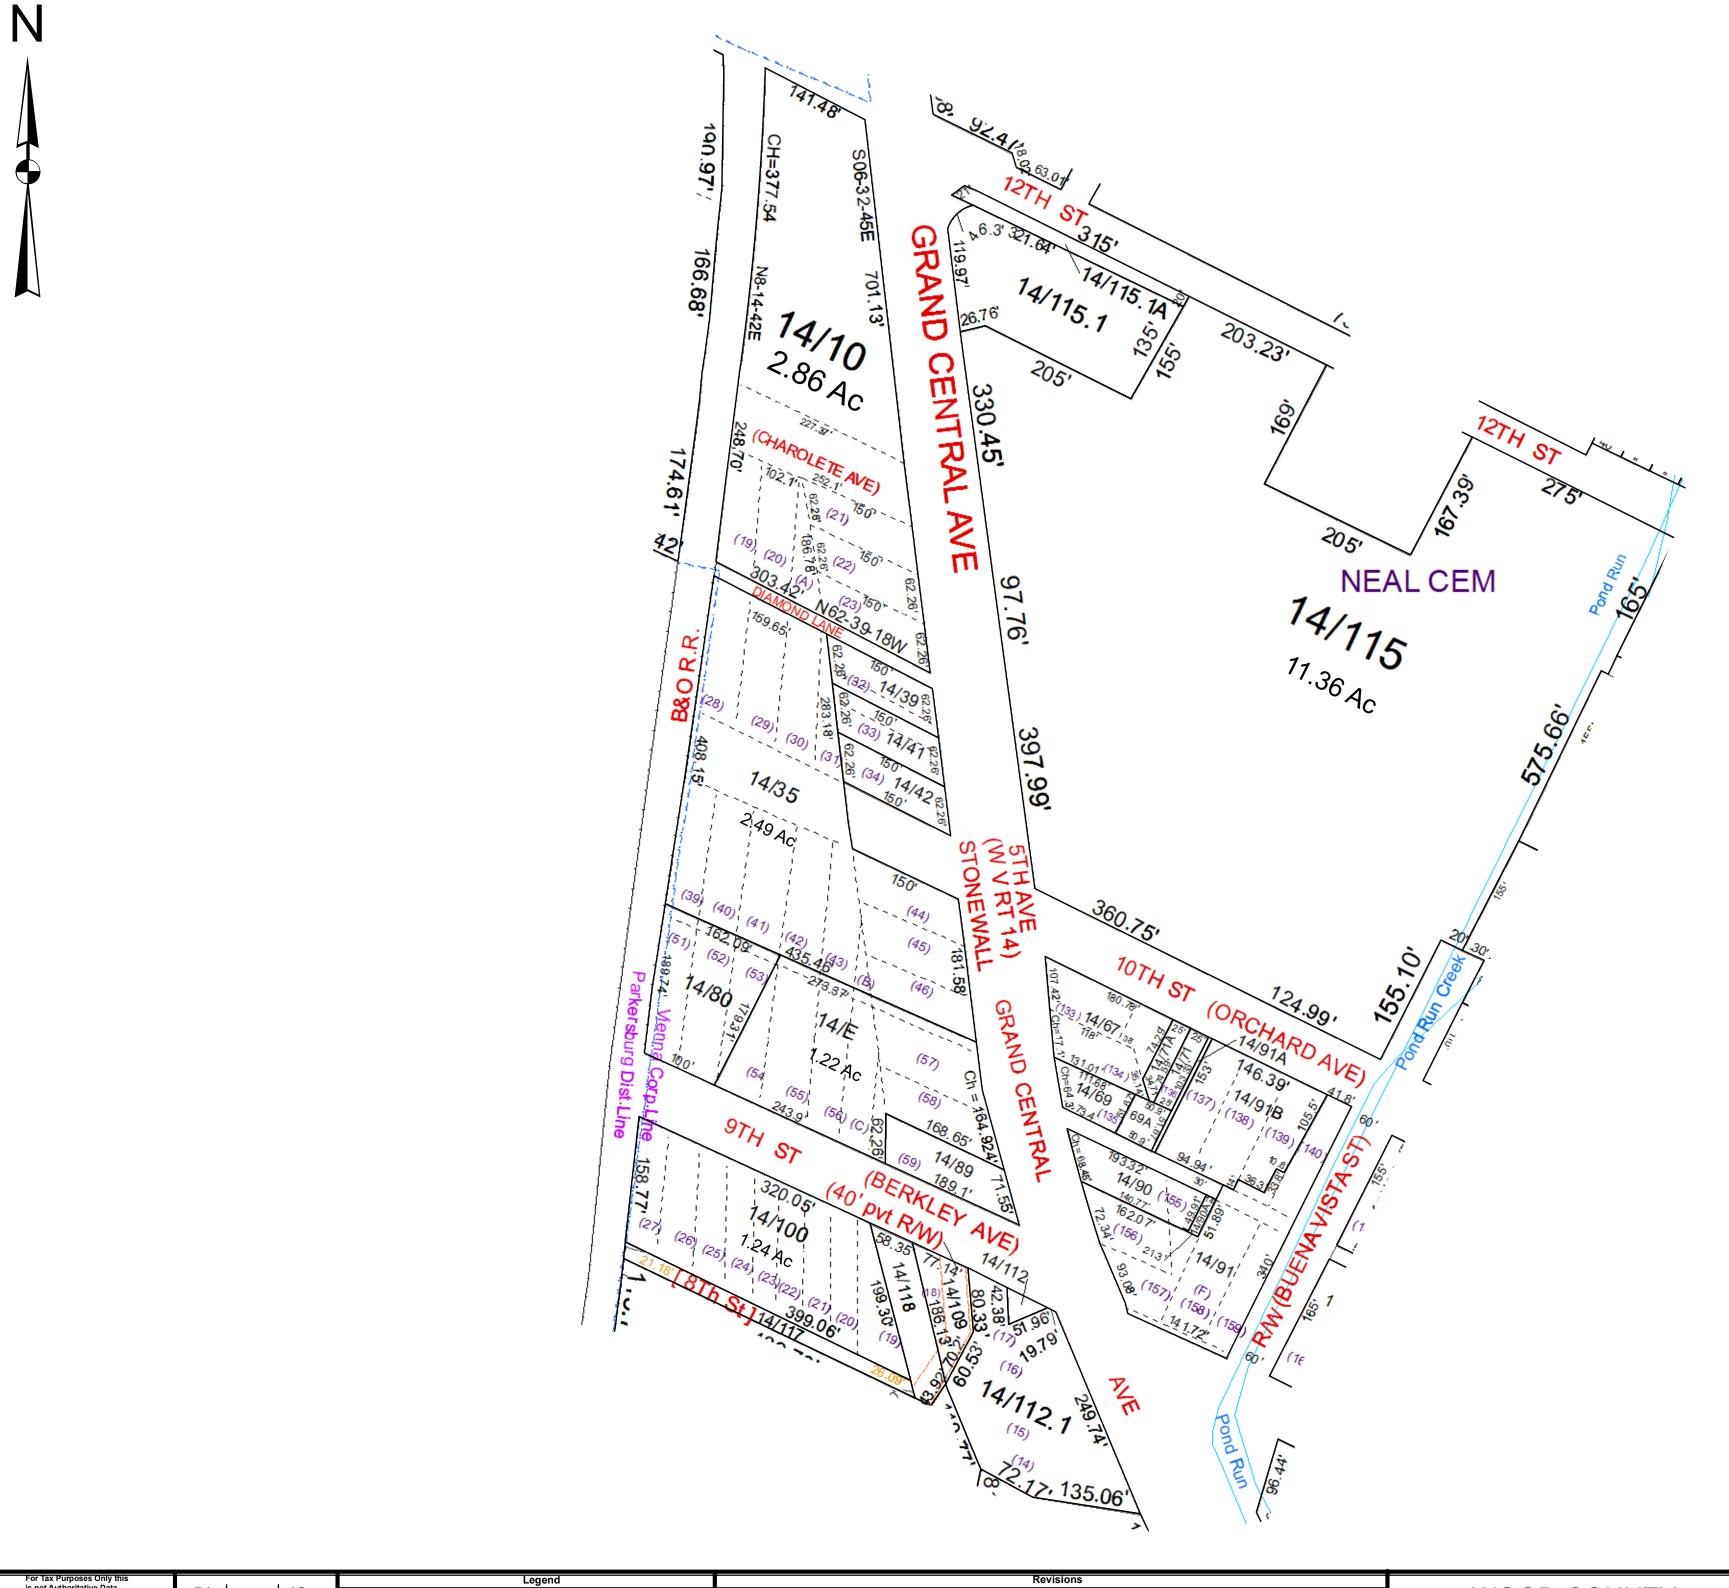

is not Authoritative Data 12 51 11 Pcls 6,9,11&116 addedto10 4/142/24 Deed lot Number (15) MAP / Parcel Number 19/25 7/1**1S7**V Previous Deed District\_Lines This product was developed for taxation Pcl 14/10 annexed 2/2012 SV Inis product was developed for taxation purposes and is therefore not suitable for legal, Engineering, or surveying purposes. Users of this information should review or consult the primary data and information sources to ascertain the appropriate usage of information. Do not copy ----- Property 14 15 140 ††† CEMT. District Number 10 3 Pcls 68&70 added to 67 7/2014 SV 9 📘 HOSPITAL 🚺 LIBARY 10 11 140 47 47 4 Pcls 90A&91A created 3/2015 SV DOST OFFICE 🕂 AIRPORT - - Road Easement SCHOOL ᡏ CHURCH ------ Road Right of Way 12 Prepared by:KPD 6

| CORPERATION:<br>VIENNA CORP 10 |                   |  |
|--------------------------------|-------------------|--|
| SHEET NO:14                    |                   |  |
| Date Print: 01/14/2022         | Scale : 1" = 100' |  |
| Date Aerial Photography: 2016  |                   |  |