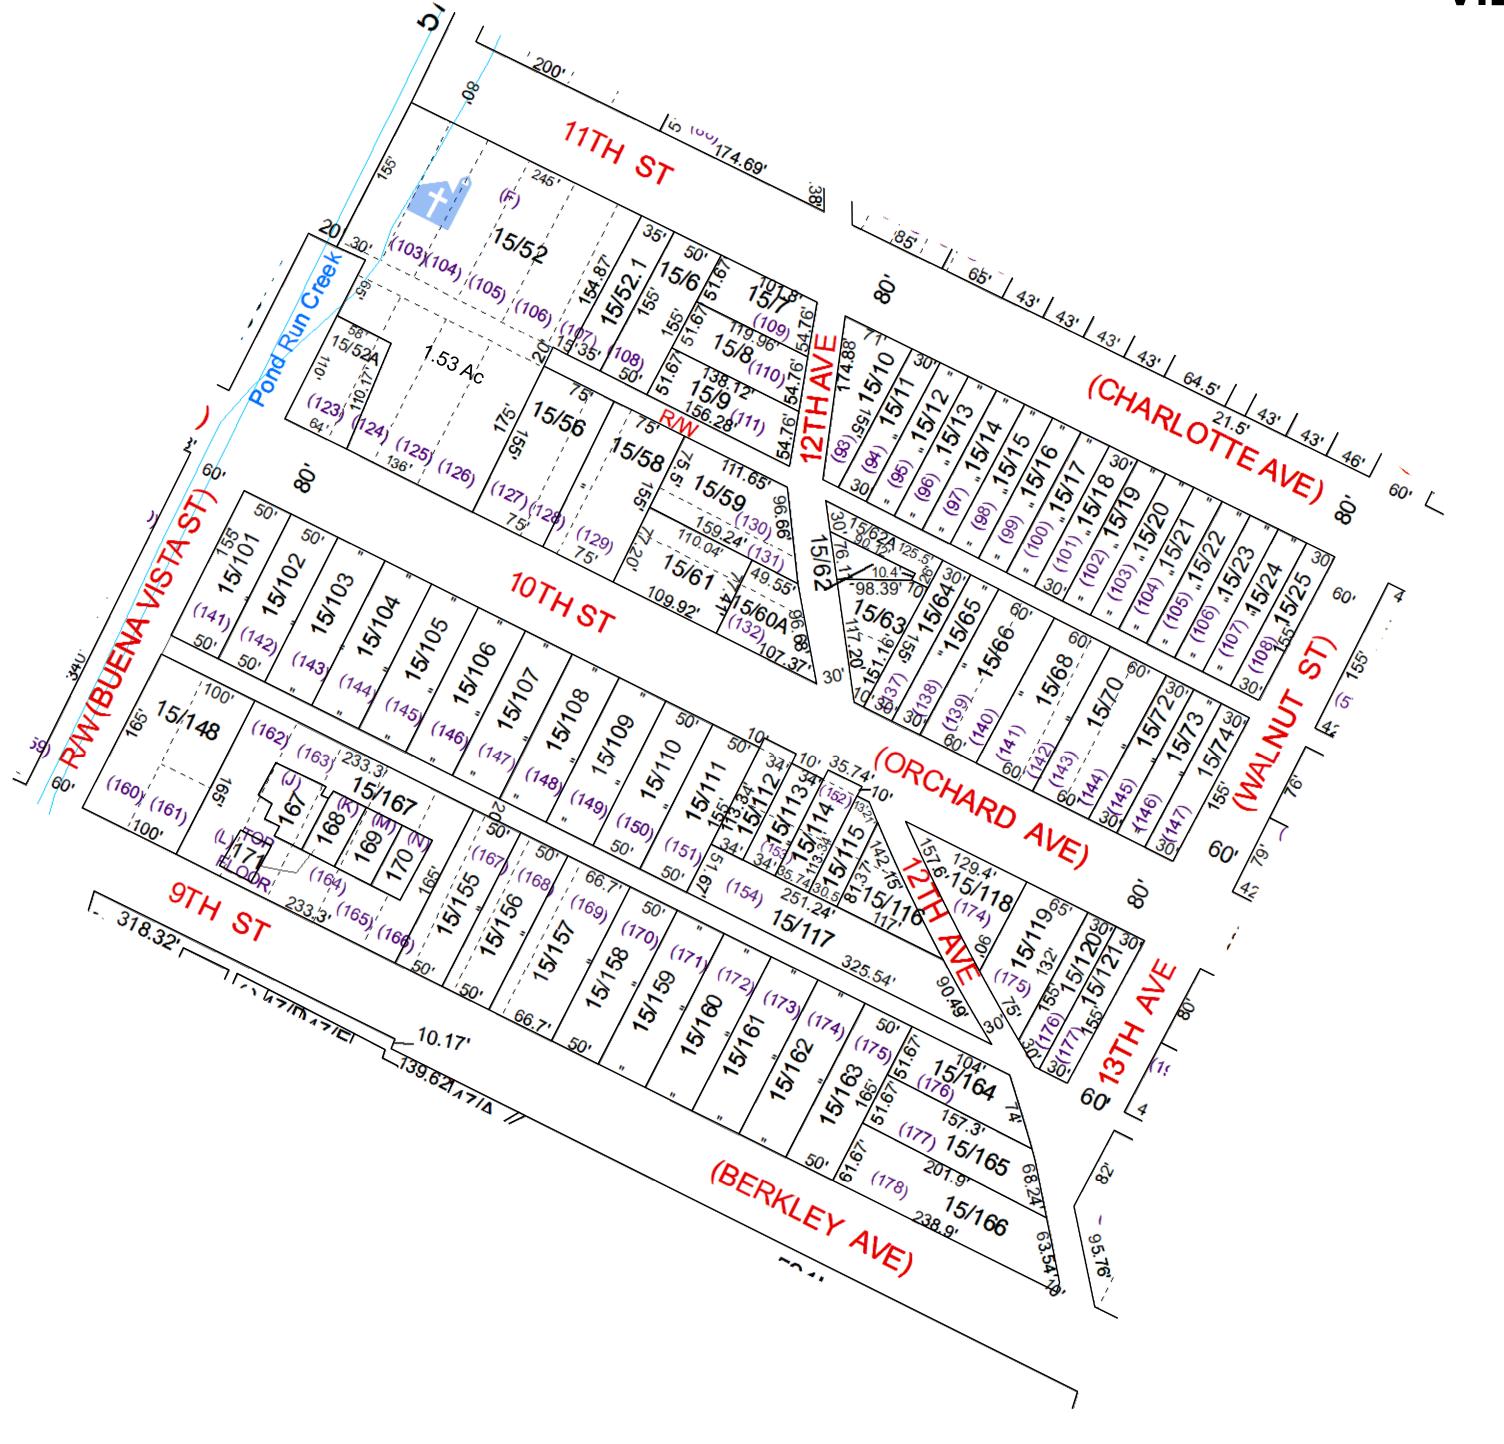

## VIENNA - 15

|                                                                                                                                        |                 |                                             |                                                                                    |                                                                        |     |    |                                        | _            |                        |                               |                   |
|----------------------------------------------------------------------------------------------------------------------------------------|-----------------|---------------------------------------------|------------------------------------------------------------------------------------|------------------------------------------------------------------------|-----|----|----------------------------------------|--------------|------------------------|-------------------------------|-------------------|
| For Tax Purposes Only this is not Authoritative Data                                                                                   | 14   40   44    | Legend                                      |                                                                                    | Revisions                                                              |     |    | \\\\\\\\\\\\\\\\\\\\\\\\\\\\\\\\\\\\\\ | CORPERATION: |                        |                               |                   |
| This product was developed for taxation                                                                                                | 14 12 44        | Previous Deed Property                      | Deed lot Number (15) District Lines  MAP / Parcel Number 19/25  District Number 40 | 1 Pcl 52A created 6/2010 SV<br>2 Pcls 61&60A revised by plat 7/2013 SV | 7 8 | 13 |                                        | WOOD COUNTY  | VIENNA CORP 10         |                               |                   |
| purposes and is therefore not suitable for<br>legal, Engineering, or surveying purposes.<br>Users of this information should review or | 14 15 44        | Railroad Right of Way Road and Railroad R/W | District Number 10  ☐ HOSPITAL                                                     | LIBARY                                                                 | 3   | 9  | 15                                     |              | STATE OF WEST VIRGINIA | SHEET NO:15                   |                   |
| consult the primary data and information sources to ascertain the appropriate usage                                                    | 14   47   44    | Road Easement                               | POST OFFICE                                                                        | ♣ AIRPORT                                                              | 5   | 10 | 16                                     |              | Office of Assessor     | Date Print: 01/14/2022        | Scale : 1" = 100' |
| of information. Do not copy                                                                                                            | Prepared by:KPD | Road Right of Way                           |                                                                                    |                                                                        | 6   | 12 | 18                                     |              |                        | Date, Aerial Photography:2016 |                   |