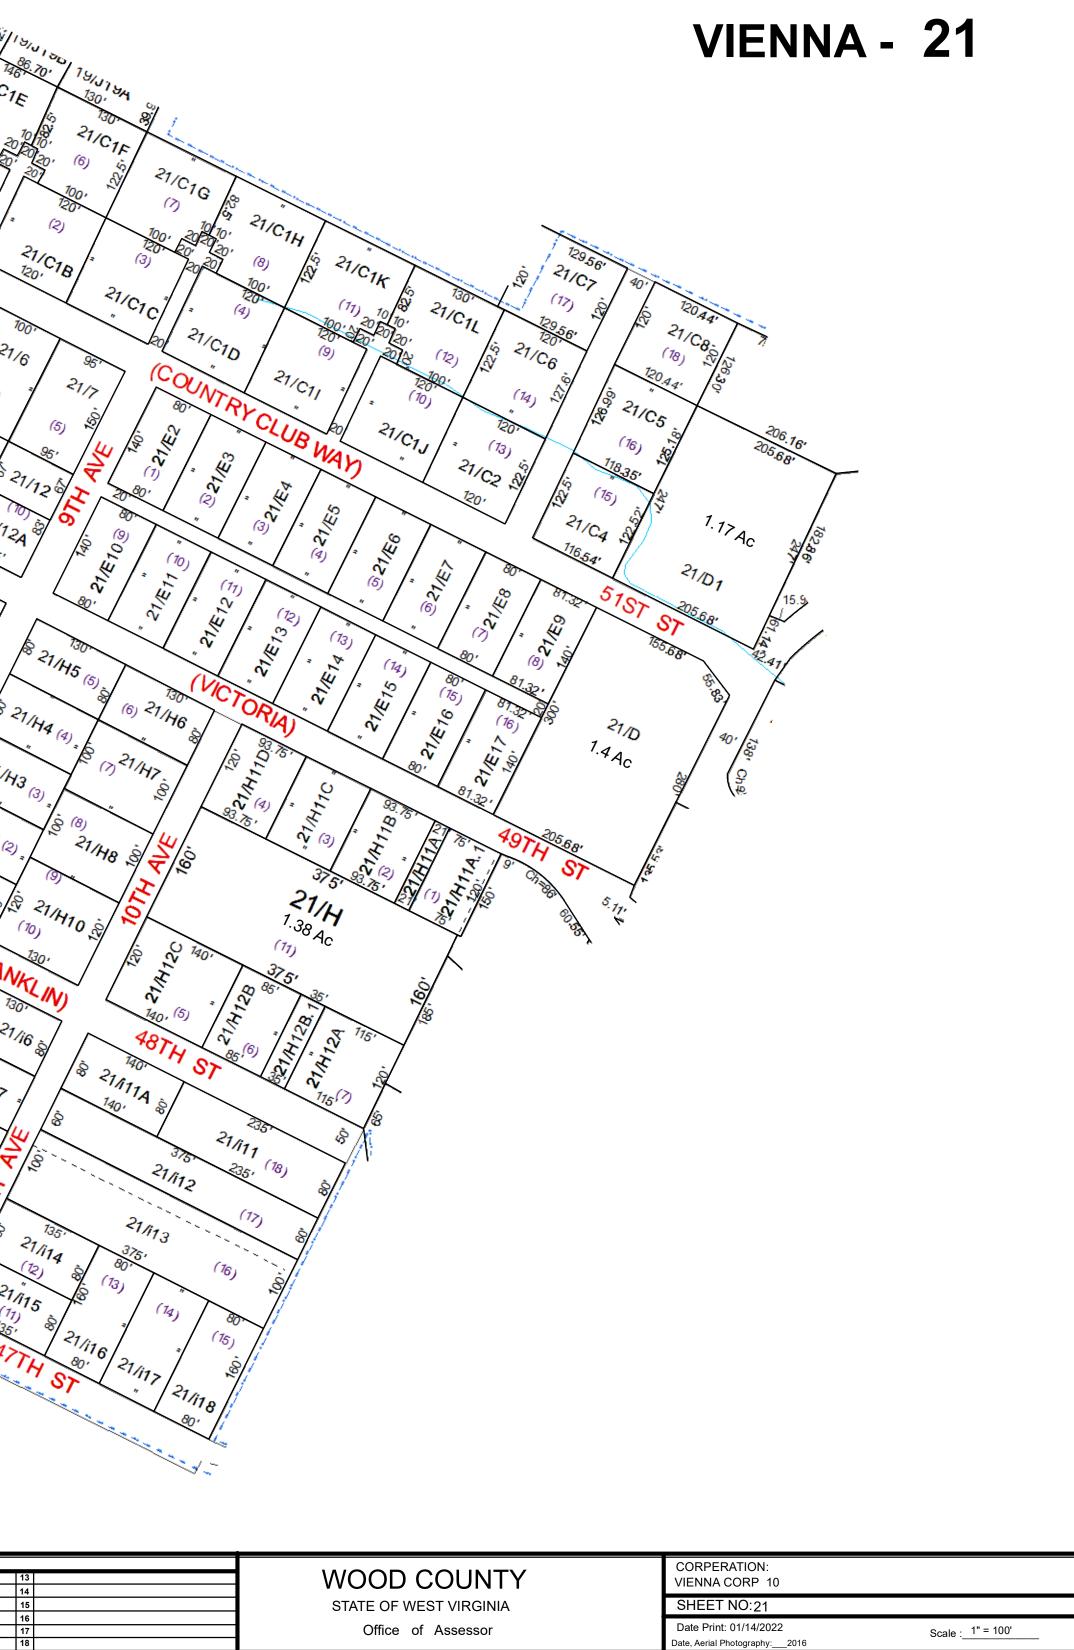

| 23   | 23            | 441   | Road and Railroad R/W |                           |                        | 4                                          | 10        | 16 |
| sources to ascertain the appropriate usage<br>of information. Do not copy                                                           | 23   | 23   23   44  | 441   | Road Easement         |                           | •                      | 5                                          | 11        | 17 |
|                                                                                                                                     |      | Propared by:K | PD    | Road Right of Way     | ର୍ତ୍ତ SCHOOL              | ᡏ CHURCH               | 6                                          | 12        | 18 |