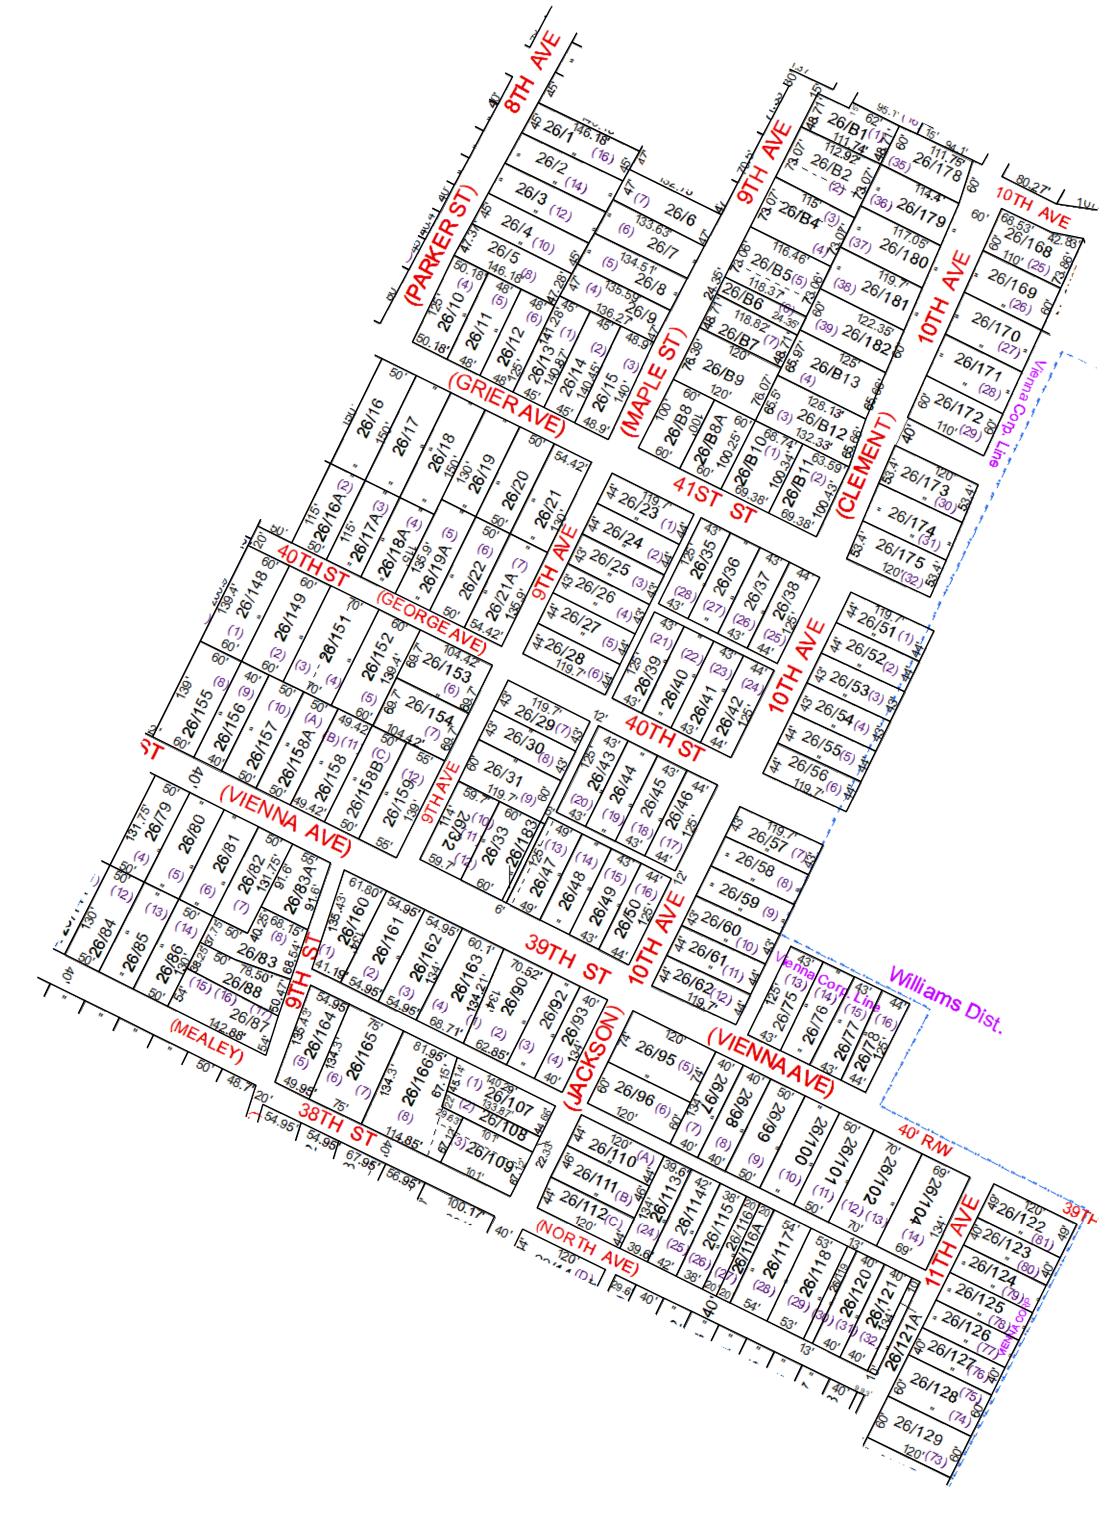

## VIENNA - 26

| For Tax Purposes Only this is not Authoritative Data                                     | <b>5-</b> 1 1444      |                           | Legend                                                          |                                                                                                           | Rev | isions |                        | CORPERATION:                  |                   |
|------------------------------------------------------------------------------------------|-----------------------|---------------------------|-----------------------------------------------------------------|-----------------------------------------------------------------------------------------------------------|-----|--------|------------------------|-------------------------------|-------------------|
| This product was developed for taxation                                                  | 25 23 441             |                           | Deed lot Number (15)  District_Lines  MAP / Parcel Number 19/25 | <ul> <li>Pcls 109&amp;108A revised by Plat 7/20</li> <li>Pcls 109&amp;108A added to 166 9/2011</li> </ul> | = 1 | 13     | WOOD COUNTY            | VIENNA CORP 10                |                   |
| purposes and is therefore not suitable for<br>legal, Engineering, or surveying purposes. | <u>25   26   49</u> 1 | ——— Railroad Right of Way | District Number 10 th CEMT.  HOSPITAL LIBARY                    | 3                                                                                                         | 9   | 15     | STATE OF WEST VIRGINIA | SHEET NO:26                   |                   |
| Users of this information should review or<br>consult the primary data and information   | 28   29   492         | TODG and Italii ou Italii | POST OFFICE + AIRPORT                                           | 4                                                                                                         | 10  | 16     | Office of Assessor     | Date Print: 01/14/2022        | 2                 |
| sources to ascertain the appropriate usage of information. Do not copy                   | Prepared by:KPD       | Road Right of Way         | SCHOOL CHURCH                                                   | 6                                                                                                         | 12  | 18     | Office of Assessor     | Date, Aerial Photography:2016 | Scale : 1" = 100' |