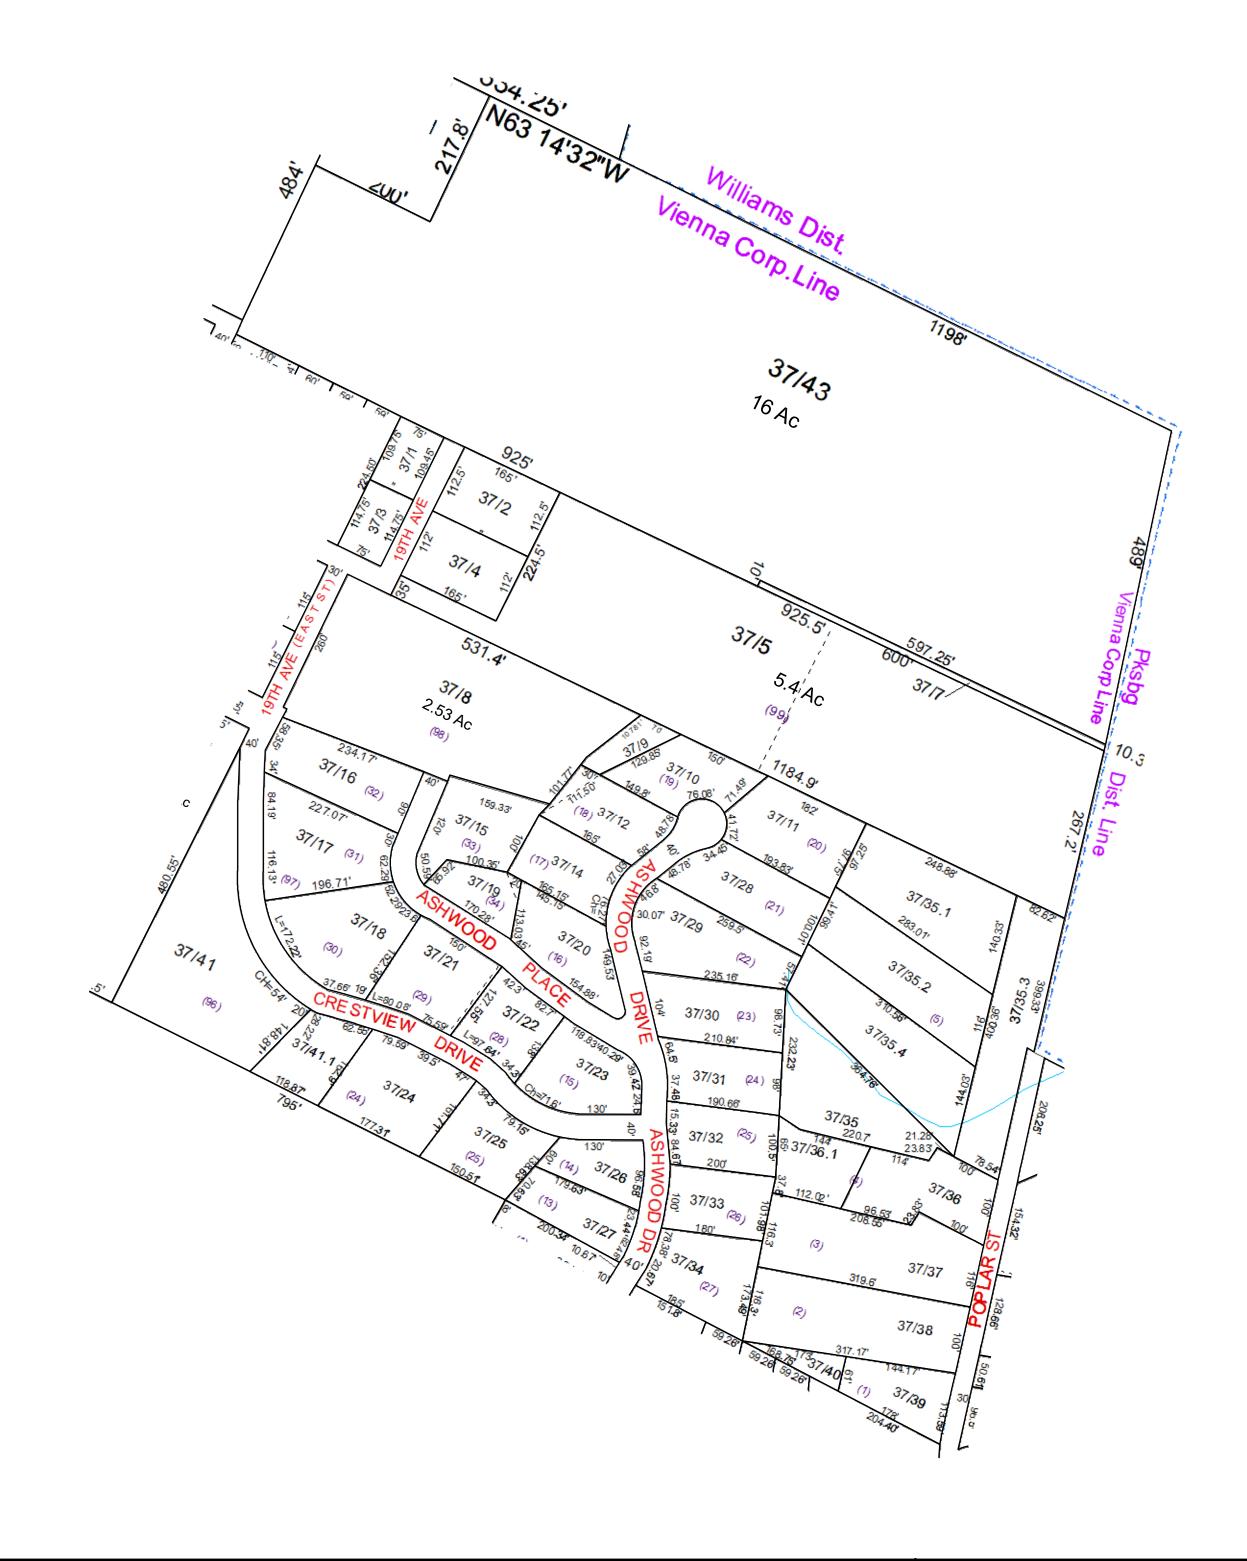

## VIENNA - 37

| For Tax Purposes Only this is not Authoritative Data                                  | -  | 05    540       |          | Legend                                                       |                                                 |                     | Revisions |   |   | 1440 O.D. O.O.I.I.I.T.Y | CORPERATION:                                                              |
|---------------------------------------------------------------------------------------|----|-----------------|----------|--------------------------------------------------------------|-------------------------------------------------|---------------------|-----------|---|---|-------------------------|---------------------------------------------------------------------------|
| This product was developed for taxation                                               | 35 | 500 51          | 0        | - Previous Deed                                              | Deed lot Number (15)                            | District_Lines      | 1 7       | 1 | 3 | WOOD COUNTY             | VIENNA CORP 10                                                            |
| purposes and is therefore not suitable for legal, Engineering, or surveying purposes. | 4  | 37 510          | 10       | Property Railroad Right of Way                               | MAP / Parcel Number 19/25<br>District Number 10 | TIT CEMI.           | 3 9       | 1 | 5 |                         | SHEET NO:37                                                               |
| Users of this information should review or consult the primary data and information   | 4  | 39 3            | <u>8</u> | Road and Railroad R/W                                        | HOSPITAL TO POST OFFICE                         | ☑ LIBARY  ♣ AIRPORT | 4 10      | 1 | 6 |                         | D + D + 04/44/0000                                                        |
| sources to ascertain the appropriate usage of information. Do not copy                | _  |                 |          | <ul> <li>Road Easement</li> <li>Road Right of Way</li> </ul> | SCHOOL                                          |                     | 5 11      | 1 | 7 | Office of Assessor      | Date Print: 01/14/2022  Date. Aerial Photography: 2016  Scale : 1" = 100' |
| of information. Do not copy                                                           |    | Prepared by:KPD |          |                                                              | ,                                               |                     | 12        | 2 | 0 |                         | Date Saved: 01/16/2020 3:26:29 PM                                         |