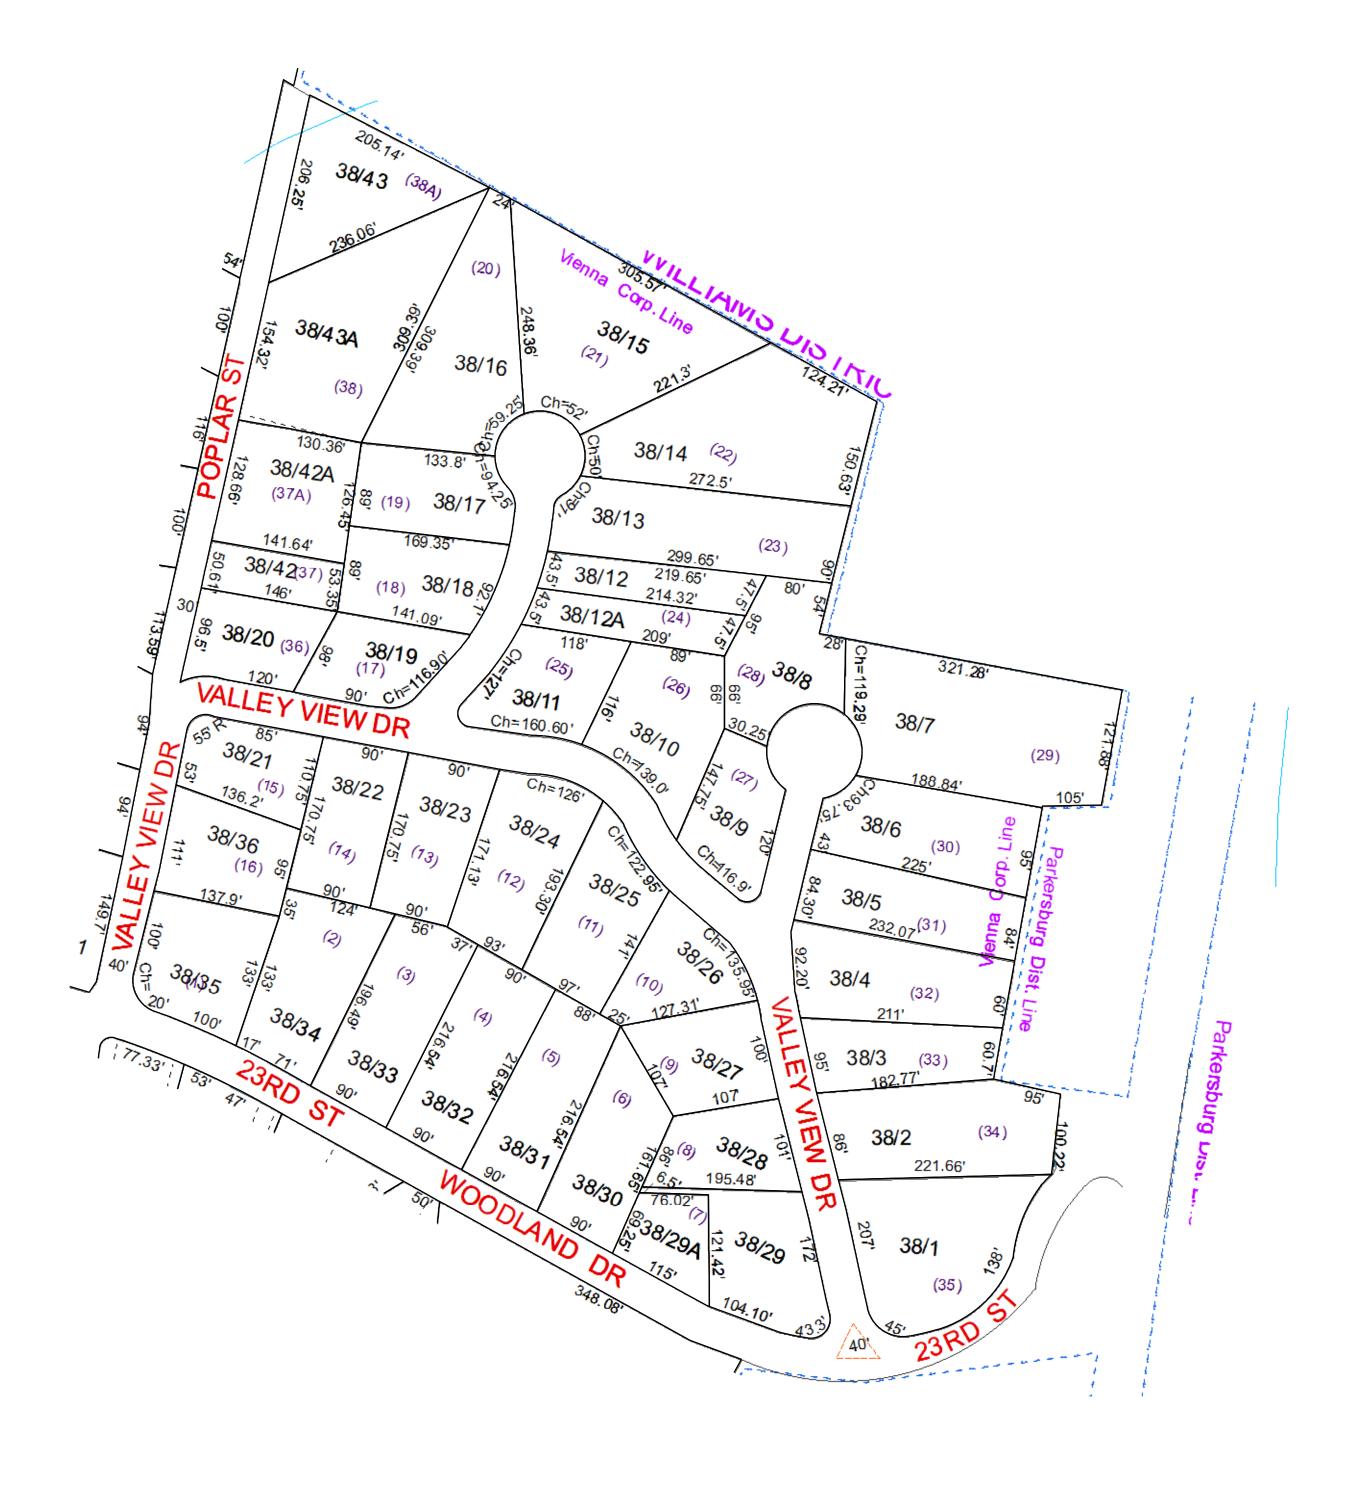

## VIENNA - 38

| For Tax Purposes Only this is not Authoritative Data                                                                                                                                                              |                                                                    | Legend                                                                           |                                                                                                                                      |             | Revisions         |                      |                                                         | CORPERATION:                                        |
|-------------------------------------------------------------------------------------------------------------------------------------------------------------------------------------------------------------------|--------------------------------------------------------------------|----------------------------------------------------------------------------------|--------------------------------------------------------------------------------------------------------------------------------------|-------------|-------------------|----------------------|---------------------------------------------------------|-----------------------------------------------------|
| This product was developed for taxation purposes and is therefore not suitable for legal, Engineering, or surveying purposes. Users of this information should review or consult the primary data and information | 37     510     510       37     38     110       39     41     110 | Previous Deed Property Railroad Right of Way Road and Railroad R/W Road Easement | Deed lot Number (15)  MAP / Parcel Number 19/25 District Number 10  HOSPITAL POST OFFICE  District Lines  ††† CEMT.  LIBARY  AIRPORT | 2<br>3<br>4 | 7<br>8<br>9<br>10 | 13<br>14<br>15<br>16 | WOOD COUNTY  STATE OF WEST VIRGINIA  Office of Assessor | VIENNA CORP 10  SHEET NO:38  Date Print: 01/14/2022 |
| sources to ascertain the appropriate usage of information. Do not copy                                                                                                                                            | Prepared by:KPD                                                    | Road Right of Way                                                                |                                                                                                                                      | -1 6        | 12                | 18                   |                                                         | Date, Aerial Photography:2016                       |