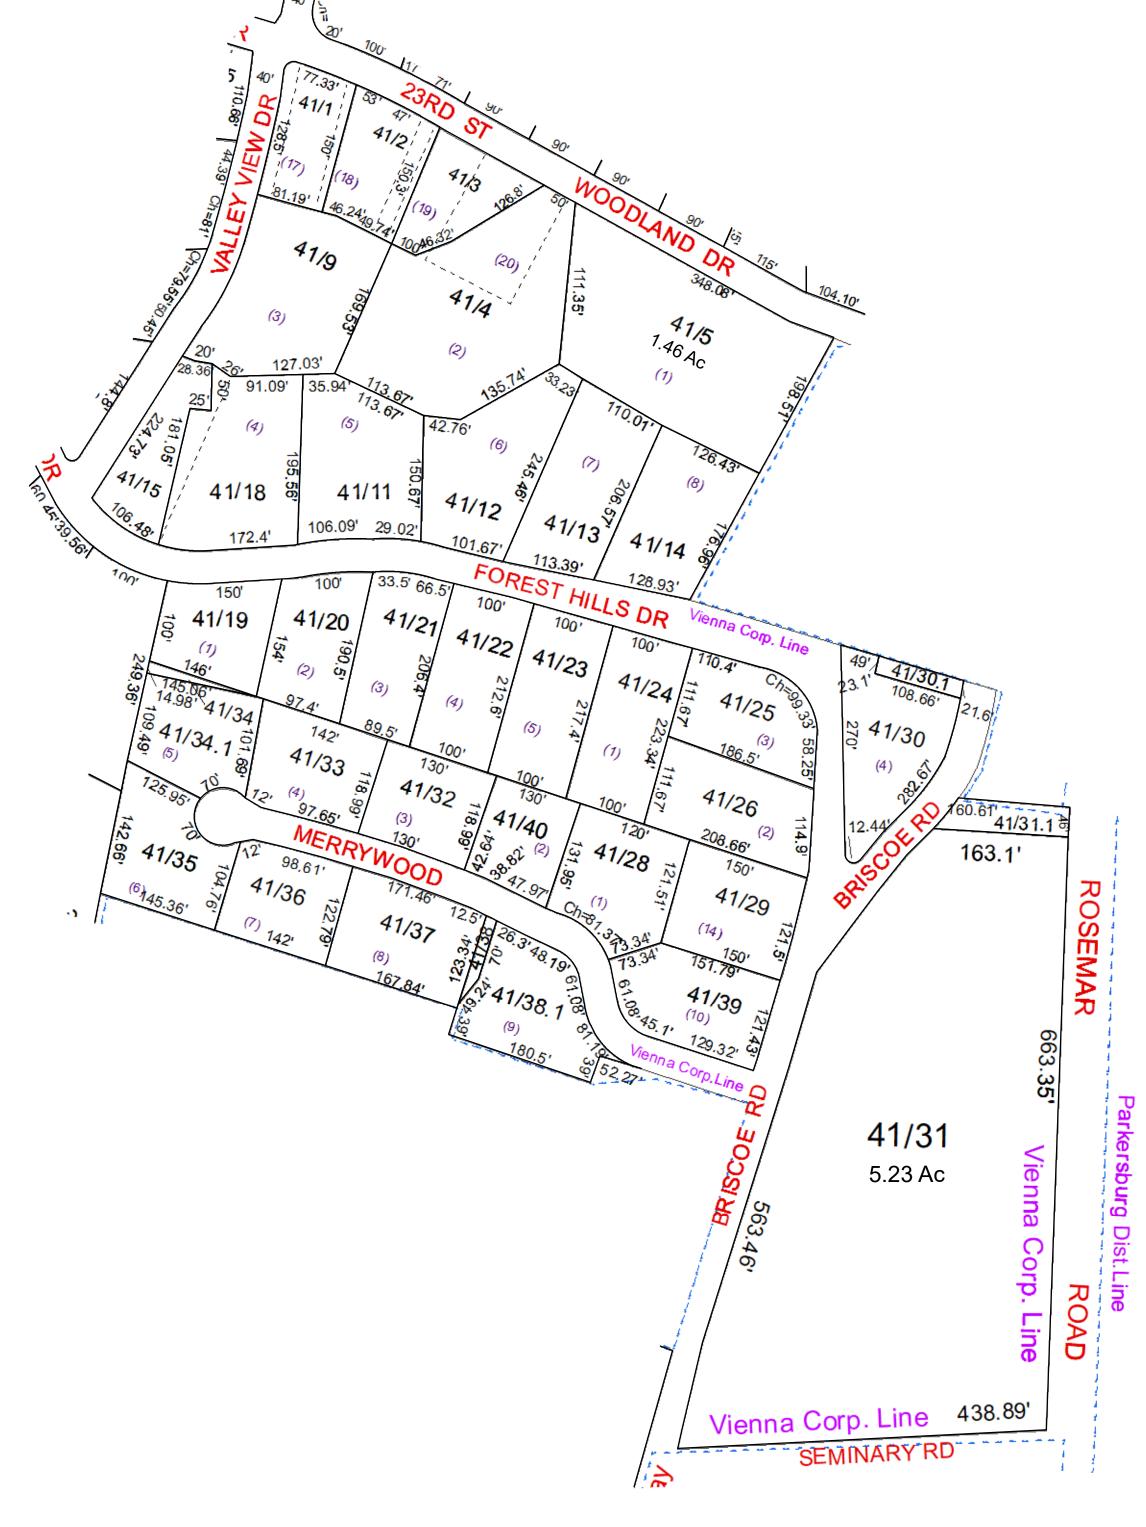

## VIENNA - 41

| For Tax Purposes Only this is not Authoritative Data                                                                  | 20   00   44        | Legend                                                    |                                                                                             |        | Revisions                                    |                        | CORPERATION:                               |
|-----------------------------------------------------------------------------------------------------------------------|---------------------|-----------------------------------------------------------|---------------------------------------------------------------------------------------------|--------|----------------------------------------------|------------------------|--------------------------------------------|
| This product was developed for taxation purposes and is therefore not suitable for                                    | 39 38 41            | Previous Deed     Property                                | Deed lot Number (15) District_Lines  MAP / Parcel Number 19/25  District Number 10  T CEMT. | 1 2    | 7   13   14   14                             | WOOD COUNTY            | VIENNA CORP 10                             |
| legal, Engineering, or surveying purposes. Users of this information should review or                                 | <del>10</del> 40 41 | Railroad Right of Way Road and Railroad R/W               | H HOSPITAL  ☐ POST OFFICE  ☐ AIRPORT                                                        | 3      | 9 15                                         | STATE OF WEST VIRGINIA | SHEET NO:41                                |
| consult the primary data and information<br>sources to ascertain the appropriate usage<br>of information. Do not copy | 40   40   IIU       | <ul><li>Road Easement</li><li>Road Right of Way</li></ul> | SCHOOL CHURCH                                                                               | 5<br>6 | 11 17 18 18 18 18 18 18 18 18 18 18 18 18 18 | Office of Assessor     | Date Print: 01/14/2022 Scale : _ 1" = 100' |