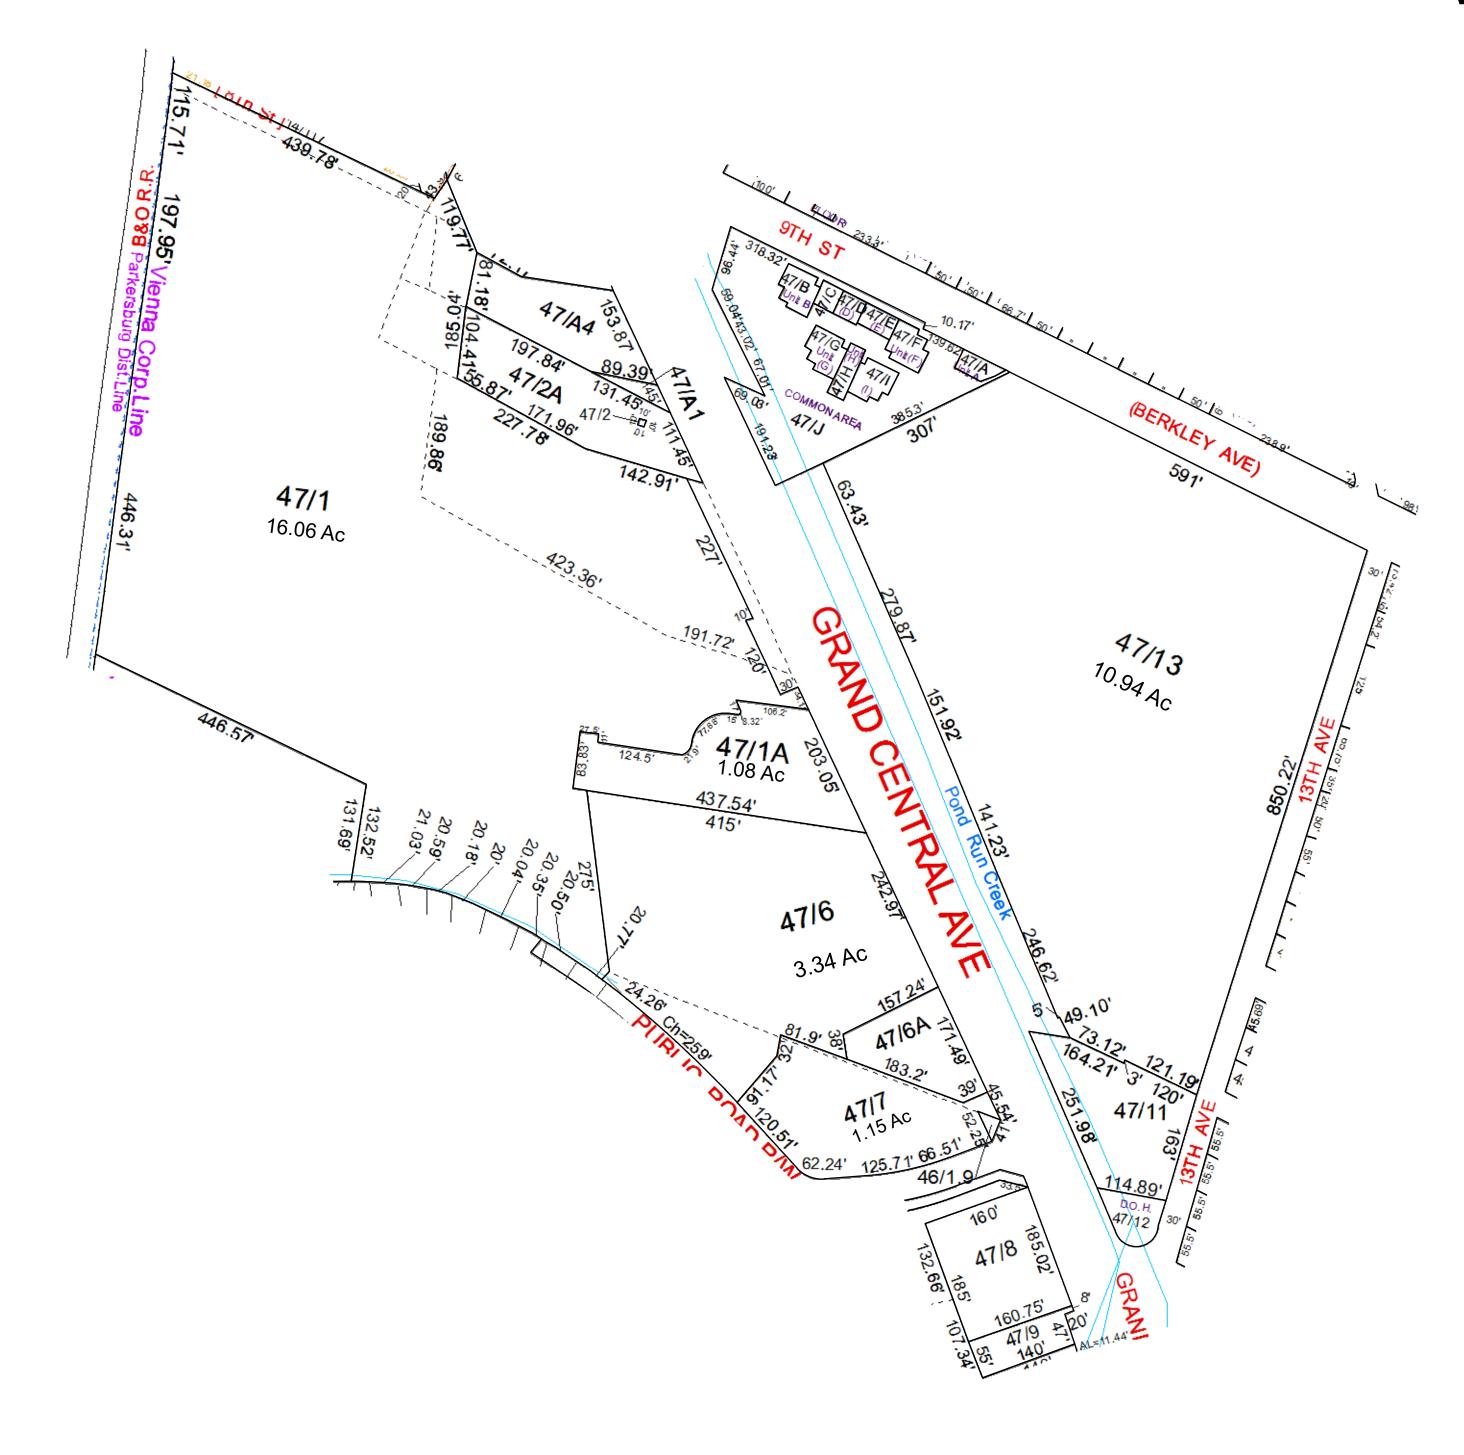

## VIENNA - 47

| For Tax Purposes Only this is not Authoritative Data                                                                                   |                 | Legend                |                                                         |                                    | Revisions                                                                      |          |                            | CORPERATION:                             |
|----------------------------------------------------------------------------------------------------------------------------------------|-----------------|-----------------------|---------------------------------------------------------|------------------------------------|--------------------------------------------------------------------------------|----------|----------------------------|------------------------------------------|
| This product was developed for taxation                                                                                                | 141 15 44       |                       | Deed lot Number (15)<br>MAP / Parcel Number 19/25       |                                    | 1 Pcls 2.1,3,A4.1,A4.2,14&15 added to 1 1/11 SV 7 2 Pcl 2A created 7/2011 SV 8 | 13       | WOOD COUNTY VIENNA CORP 10 |                                          |
| purposes and is therefore not suitable for<br>legal, Engineering, or surveying purposes.<br>Users of this information should review or | 140 47 45       | Railroad Right of Way | MAP / Parcel Number 19/25  District Number 10  HOSPITAL | + <sup>†</sup> + CEMT.<br>☑ LIBARY | 3 Pcl 1 revised by Plat 1176/285 1/12 SV 9                                     | 15       | STATE OF WEST VIRGINIA     | SHEET NO:47                              |
| consult the primary data and information sources to ascertain the appropriate usage                                                    | 140  46   45    | Road Easement         | POST OFFICE                                             | ← AIRPORT                          | 4 Pcl 47/J Common Area 6/13 RDS 10 5 P/O Pcl 7 merged into Pcl 6: PD 11/17 11  | 16<br>17 | Office of Assessor         | Date Print: 01/14/2022 Scale : 1" = 100' |
| of information. Do not copy                                                                                                            | Prepared by:KPD | Road Right of Way     | ₫ SCHOOL                                                | ✓ CHURCH                           | 6 Pcl 47/1A created, PD 3/23/2021 12                                           | 18       |                            | Date, Aerial Photography:2016            |