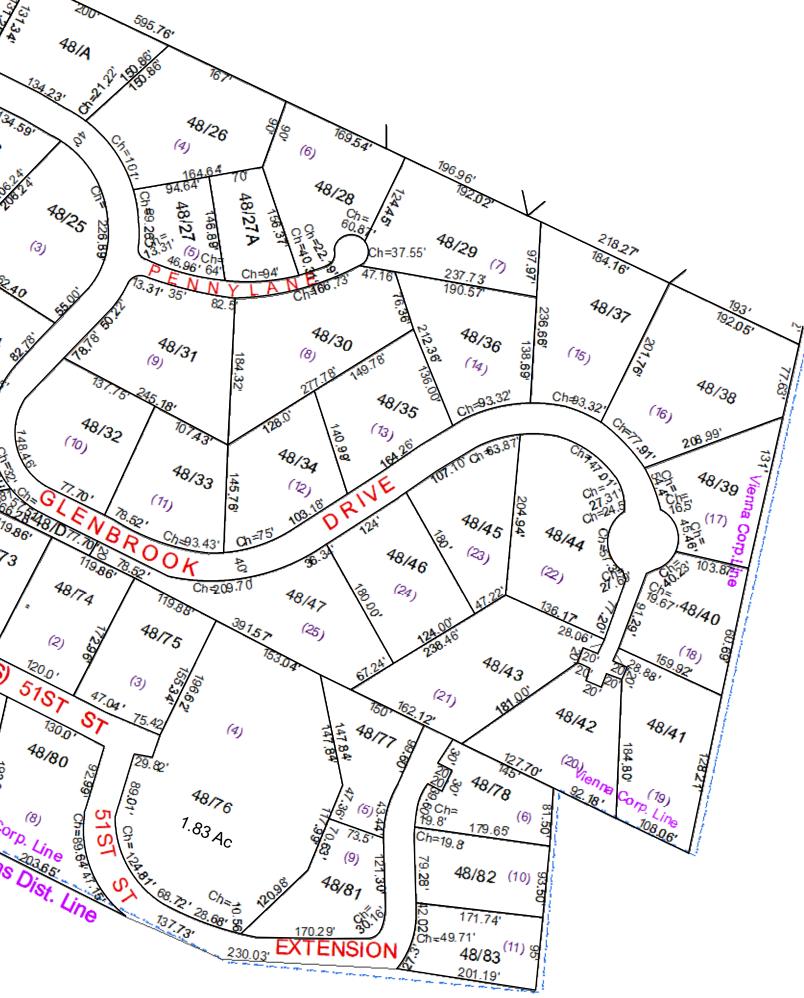

## VIENNA - 48

| 13 | M N |
|----|-----|
| 4  | ••• |
| 15 | S   |
| 16 |     |
| 17 |     |
| 18 |     |

| VOOD COUNTY            |
|------------------------|
| STATE OF WEST VIRGINIA |
| Office of Assessor     |

| CORPERATION:<br>VIENNA CORP 10 |                   |
|--------------------------------|-------------------|
| SHEET NO:48                    |                   |
| Date Print: 01/14/2022         | Scale : 1" = 100' |
| Date, Aerial Photography:2016  |                   |