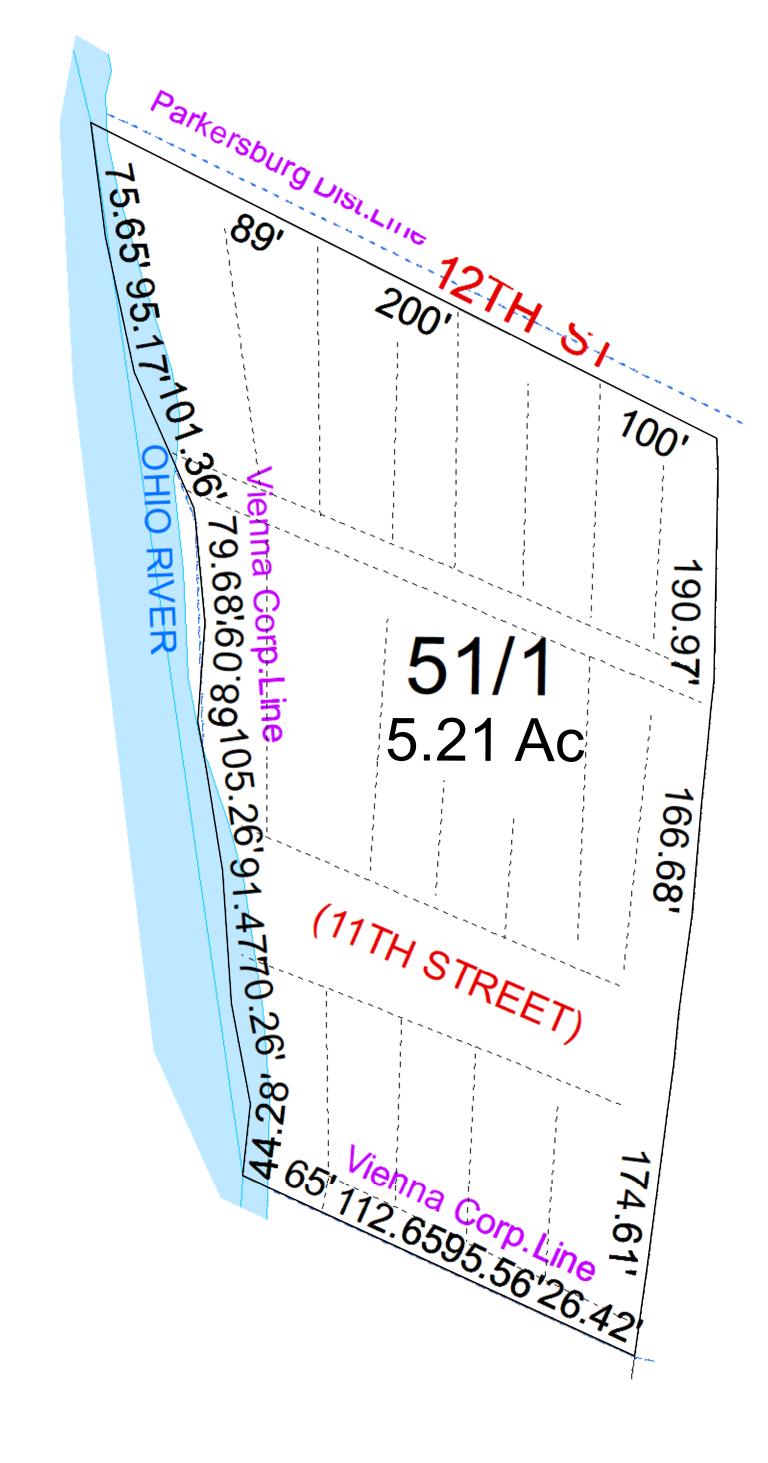

## VIENNA - 51

| For Tax Purposes Only this                                                                                                                                                                                                                                                                                          |                                                                     | Legend                                      |                                                                                                 |                                                   | Revisions   |                |                                  | <del></del> |
|---------------------------------------------------------------------------------------------------------------------------------------------------------------------------------------------------------------------------------------------------------------------------------------------------------------------|---------------------------------------------------------------------|---------------------------------------------|-------------------------------------------------------------------------------------------------|---------------------------------------------------|-------------|----------------|----------------------------------|-------------|
| is not Authoritative Data  This product was developed for taxation purposes and is therefore not suitable for legal, Engineering, or surveying purposes. Users of this information should review or consult the primary data and information sources to ascertain the appropriate usage of information. Do not copy | OH.     142     142       140     51     11       140     14     14 | Railroad Right of Way Road and Railroad R/W | Deed lot Number (15) MAP / Parcel Number 19/25 District Number 10 H HOSPITAL POST OFFICE SCHOOL | District_Lines  †† CEMT.  LIBARY  AIRPORT  CHURCH | 1 2 3 4 5 6 | 7 8 9 10 11 12 | 13<br>14<br>15<br>16<br>17<br>18 |             |