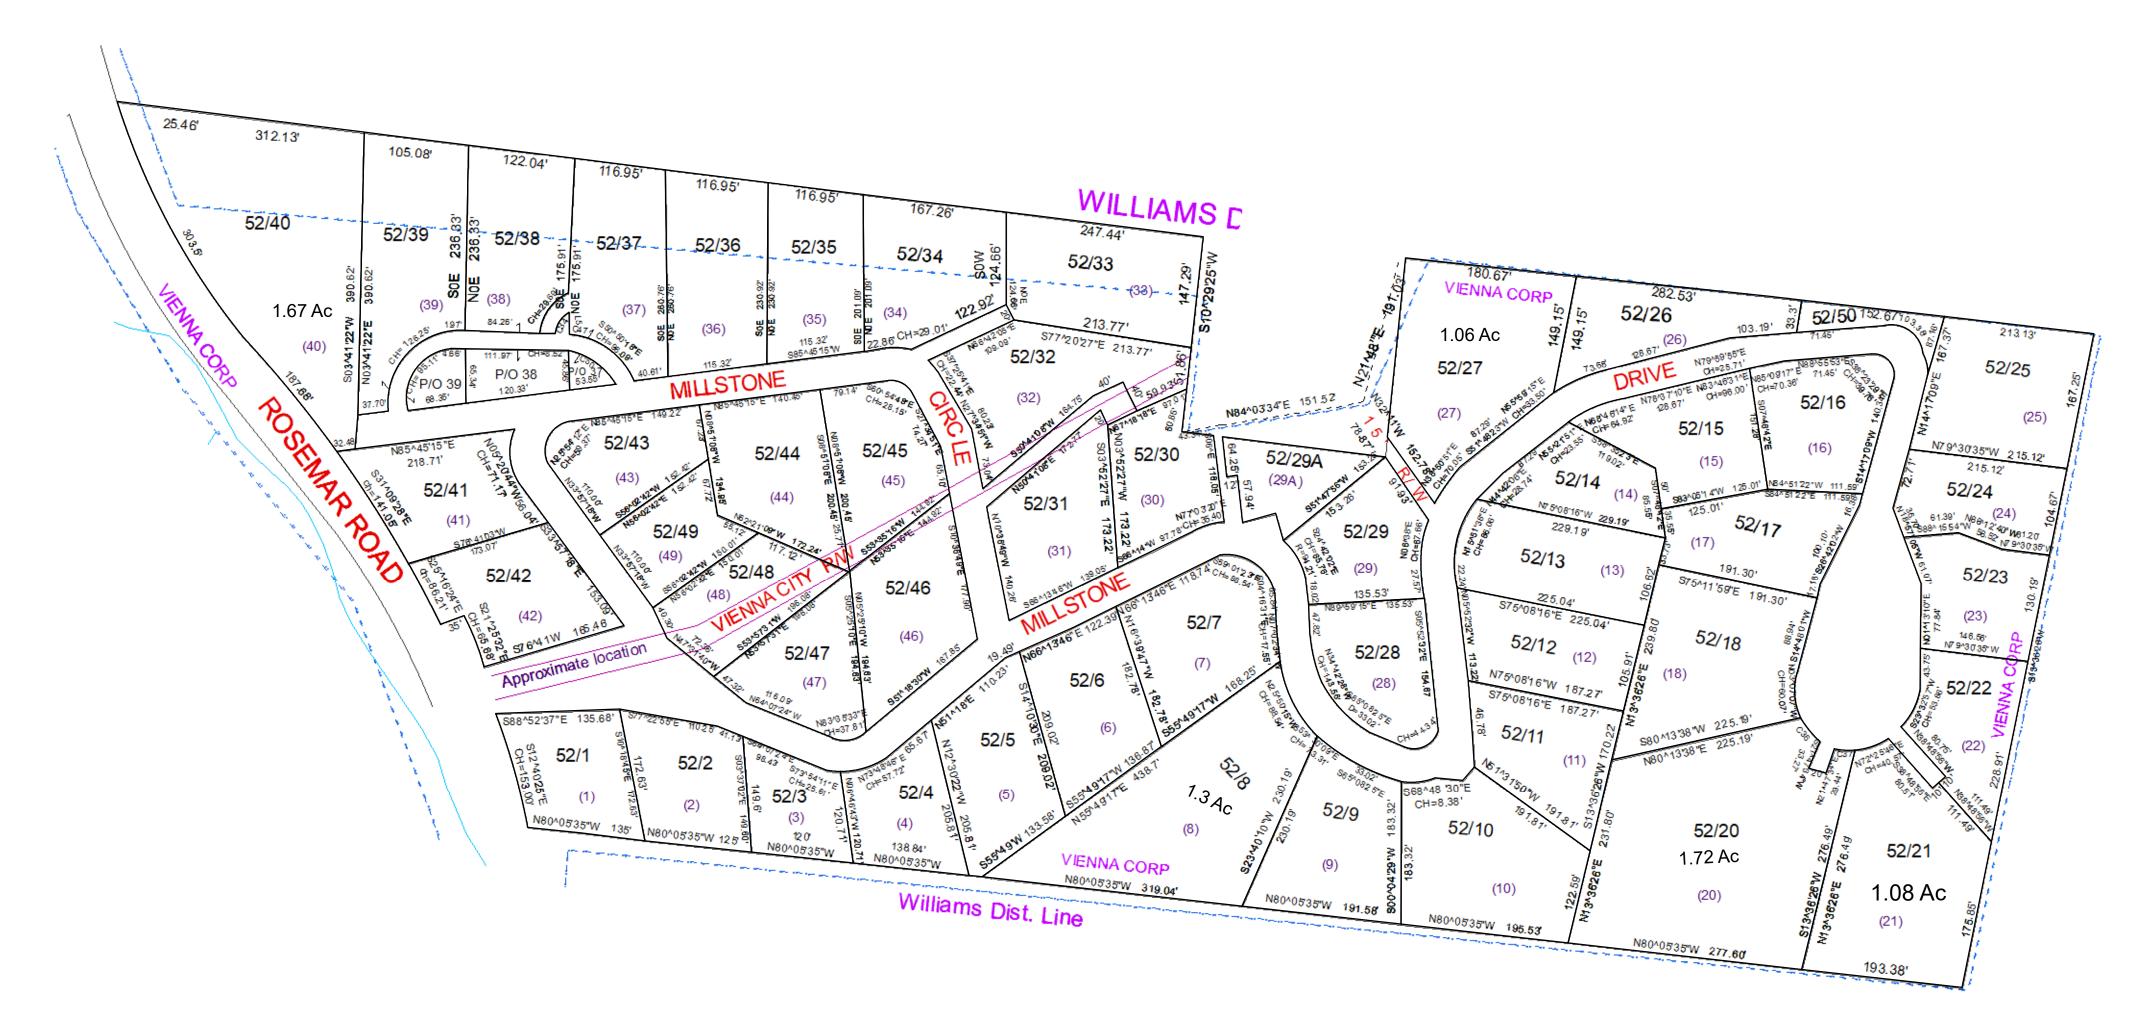

## VIENNA - 52

| For Tax Purposes Only this is not Authoritative Data                                                                          | 4= l loop       | Legend                              |                                                           |                                    | Revisions             |       |   |                    | CORPERATION:                  |                                   |
|-------------------------------------------------------------------------------------------------------------------------------|-----------------|-------------------------------------|-----------------------------------------------------------|------------------------------------|-----------------------|-------|---|--------------------|-------------------------------|-----------------------------------|
| This product was developed for taxation purposes and is therefore not suitable for legal, Engineering, or surveying purposes. | 15 390 390      | Previous Deed     Property          | Deed lot Number (15)<br>MAP / Parcel Number 19/25         | Blothot_Emico                      | 1 New Pcl 50 6/13 RDS | 7 1   | 3 | WOOD COUNTY        | VIENNA CORP 10                |                                   |
|                                                                                                                               | 390 52 390      | Railroad Right of Way               | MAP / Parcel Number 19/25 District Number 10  II HOSPITAL | t <sup>†</sup> † CEMT.<br>☑ LIBARY | 3                     | 9 1   | 5 |                    | SHEET NO:52                   |                                   |
| Users of this information should review or<br>consult the primary data and information                                        | 390 390 390     | Road and Railroad R/W Road Easement | POST OFFICE                                               | ♣ AIRPORT                          | 4                     | 10 11 | 6 | Office of Assessor | Date Print: 01/14/2022        | Scale · 1" = 100'                 |
| sources to ascertain the appropriate usage<br>of information. Do not copy                                                     | Prepared by:KPD | Road Right of Way                   |                                                           |                                    | 6                     | 12 11 | 8 | Office of Assessor | Date, Aerial Photography:2016 | Scale : _ 1" = 100'               |
|                                                                                                                               |                 |                                     |                                                           |                                    |                       |       |   |                    |                               | Date Saved: 01/16/2020 3:26:29 PM |