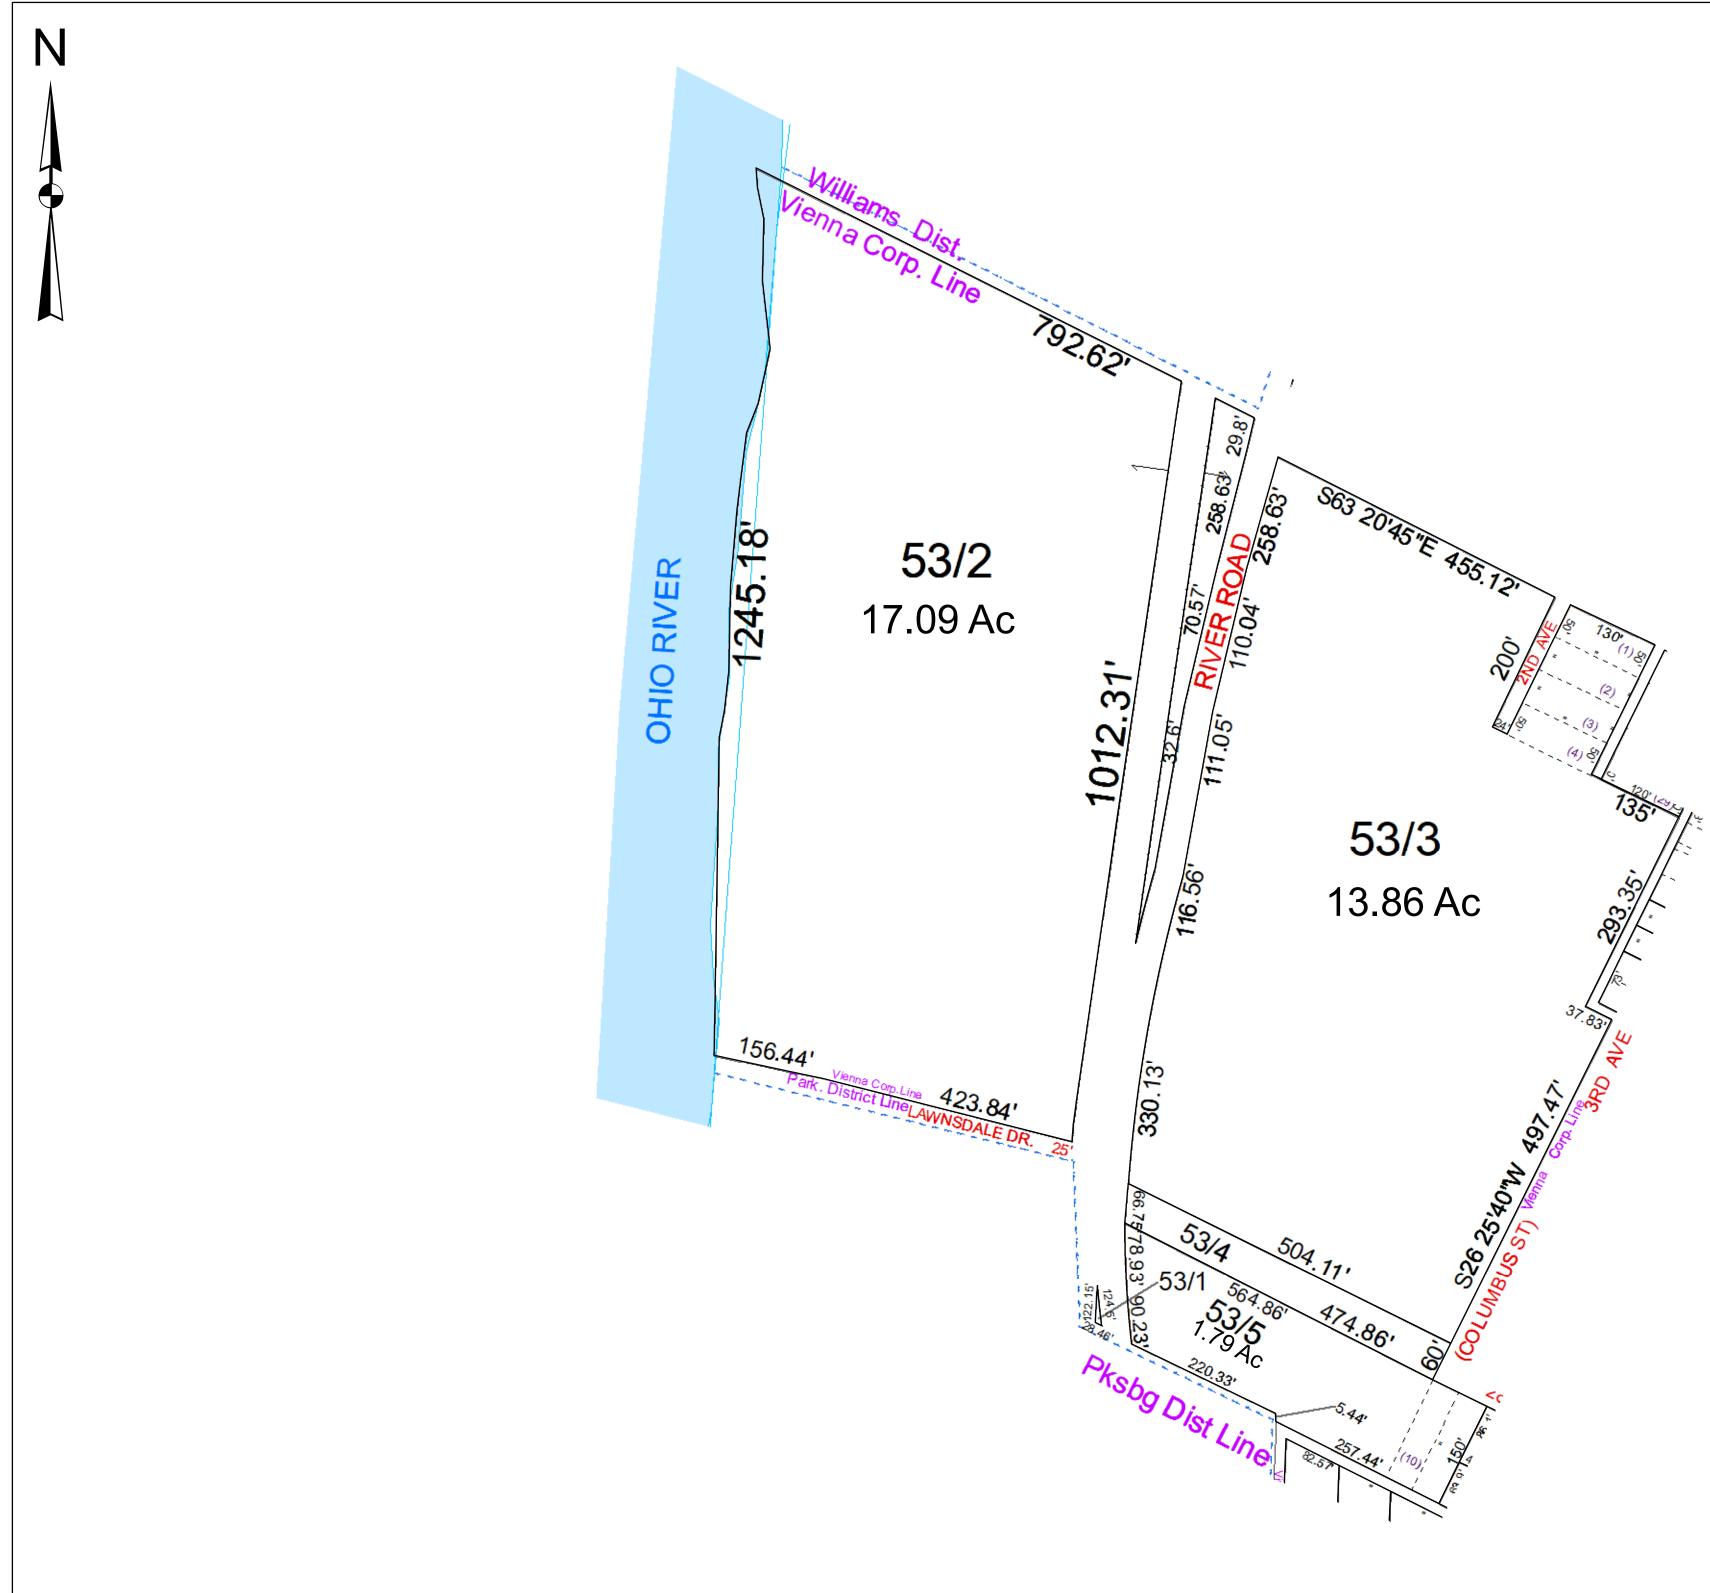

## VIENNA - 53

| 3 |  |
|---|--|
| 4 |  |
| 5 |  |
| 6 |  |
| 7 |  |
| 8 |  |
|   |  |

WOOD COUNTY STATE OF WEST VIRGINIA Office of Assessor

| CORPERATION:                  |                   |  |  |  |
|-------------------------------|-------------------|--|--|--|
| VIENNA CORP 10                |                   |  |  |  |
| SHEET NO:53                   |                   |  |  |  |
| Date Print: 01/14/2022        | Scale : 1" = 100' |  |  |  |
| 0ate, Aerial Photography:2016 |                   |  |  |  |