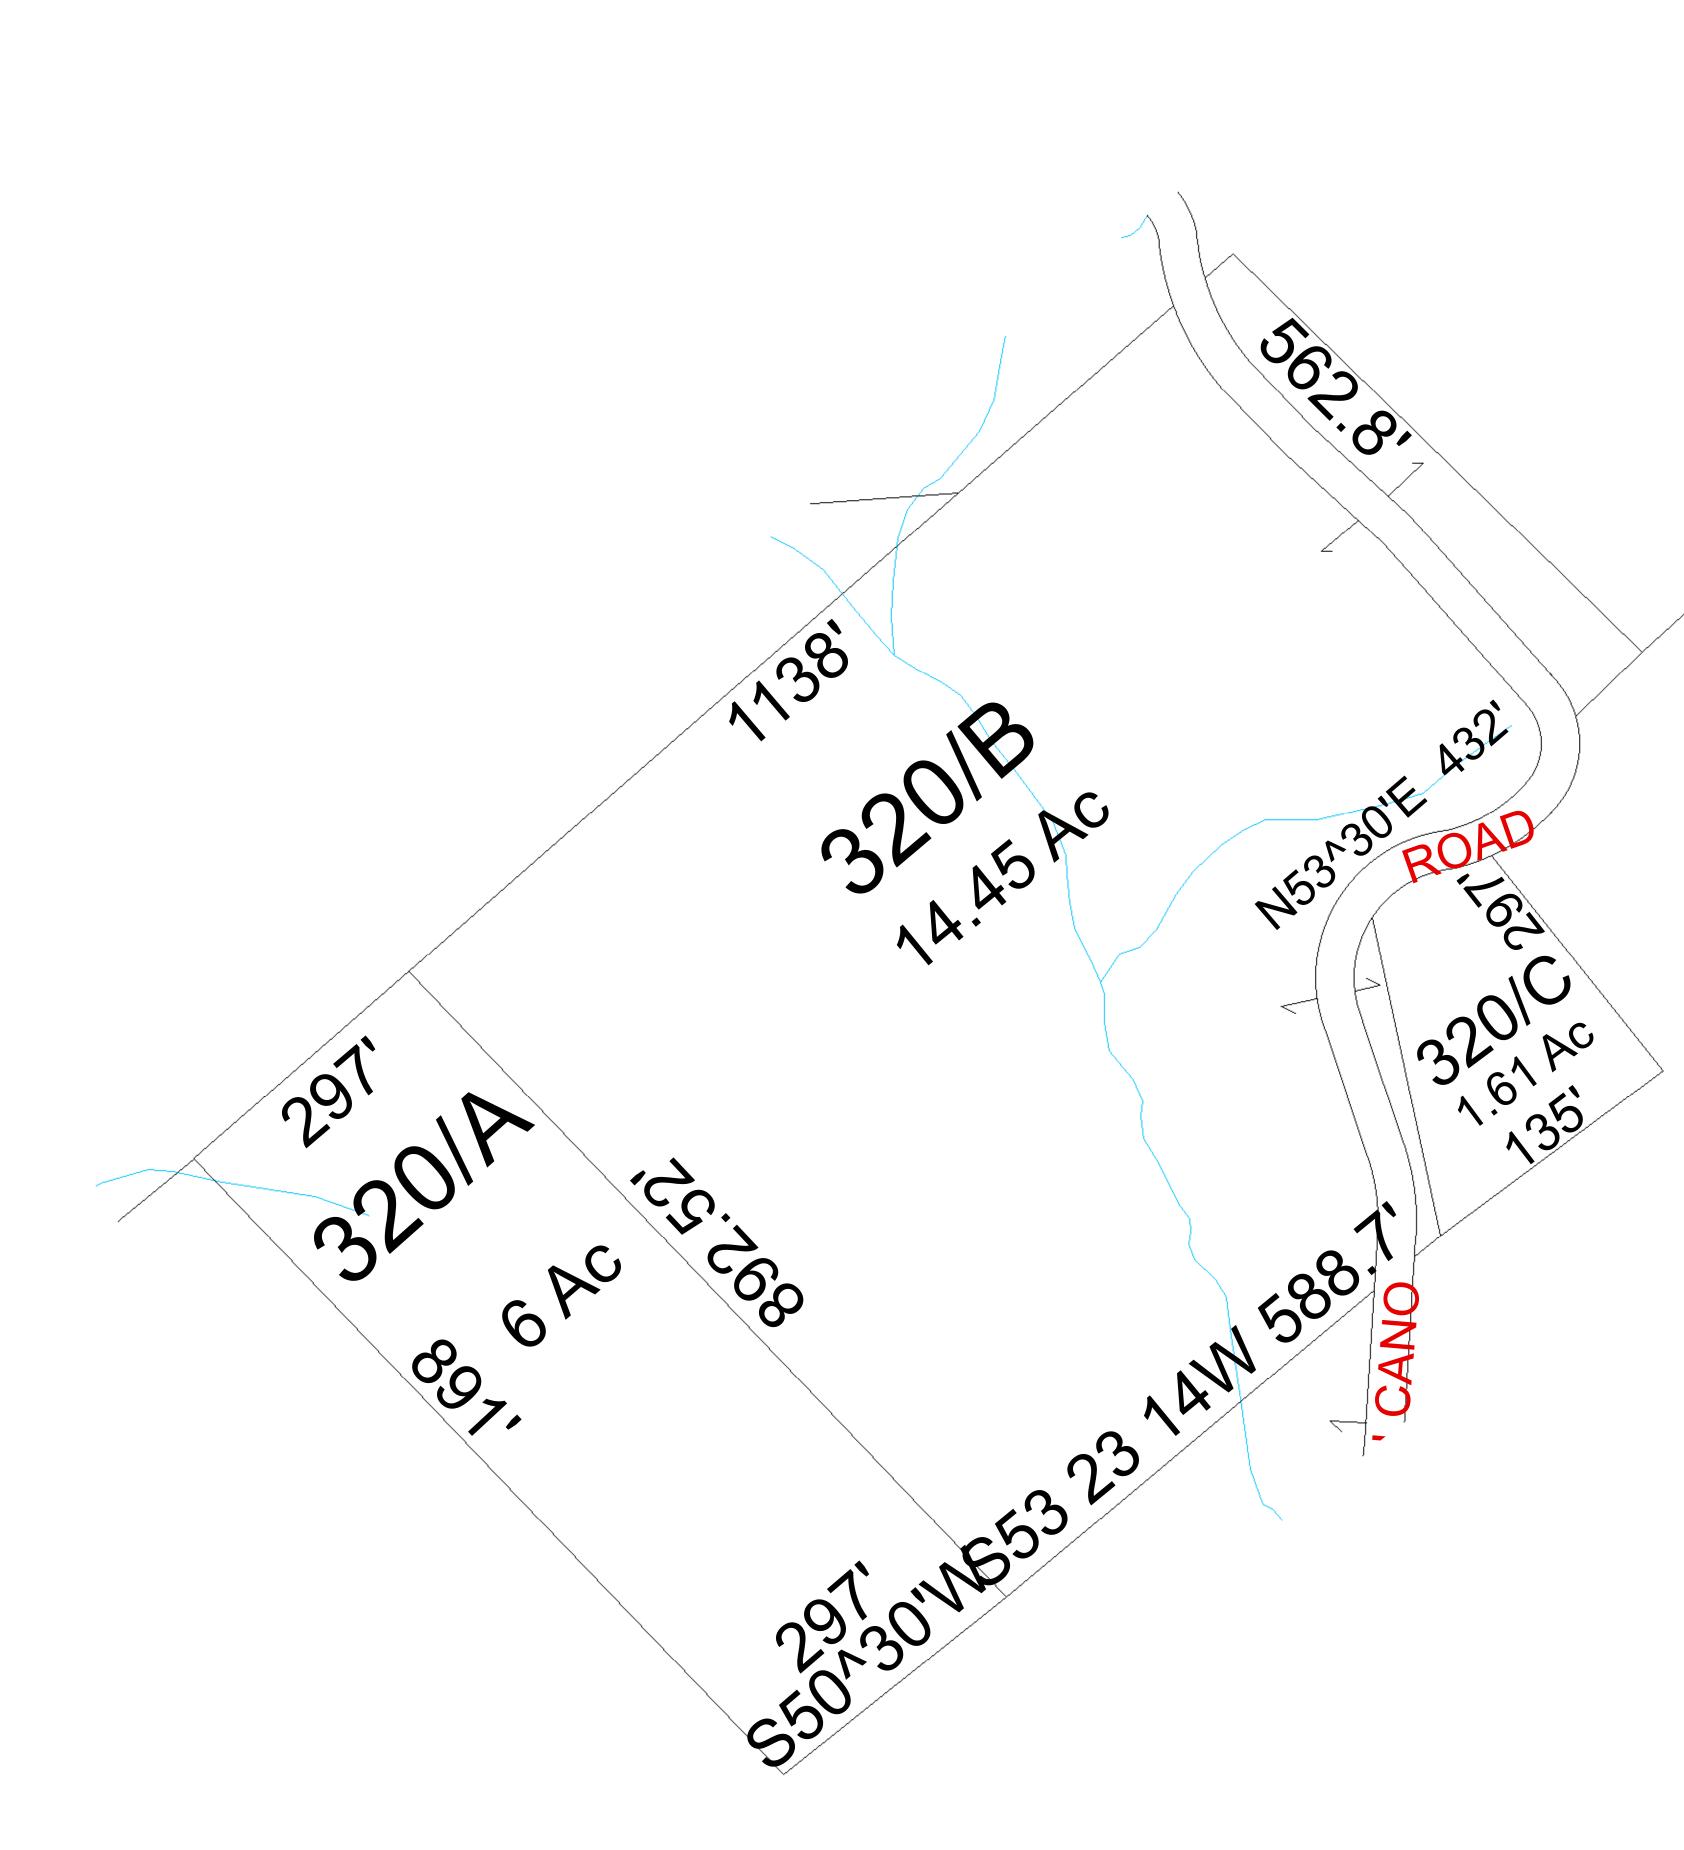

## **WALKER -** 320

## **WOOD COUNTY** STATE OF WEST VIRGINIA

Office of Assessor

District 11 - WALKER

SHEET NO: 320

Date, Aerial Photography:\_\_2016

Date Print: 01/14/2022

SUBDIVISION

Scale :\_\_\_1" = 300'\_\_\_\_