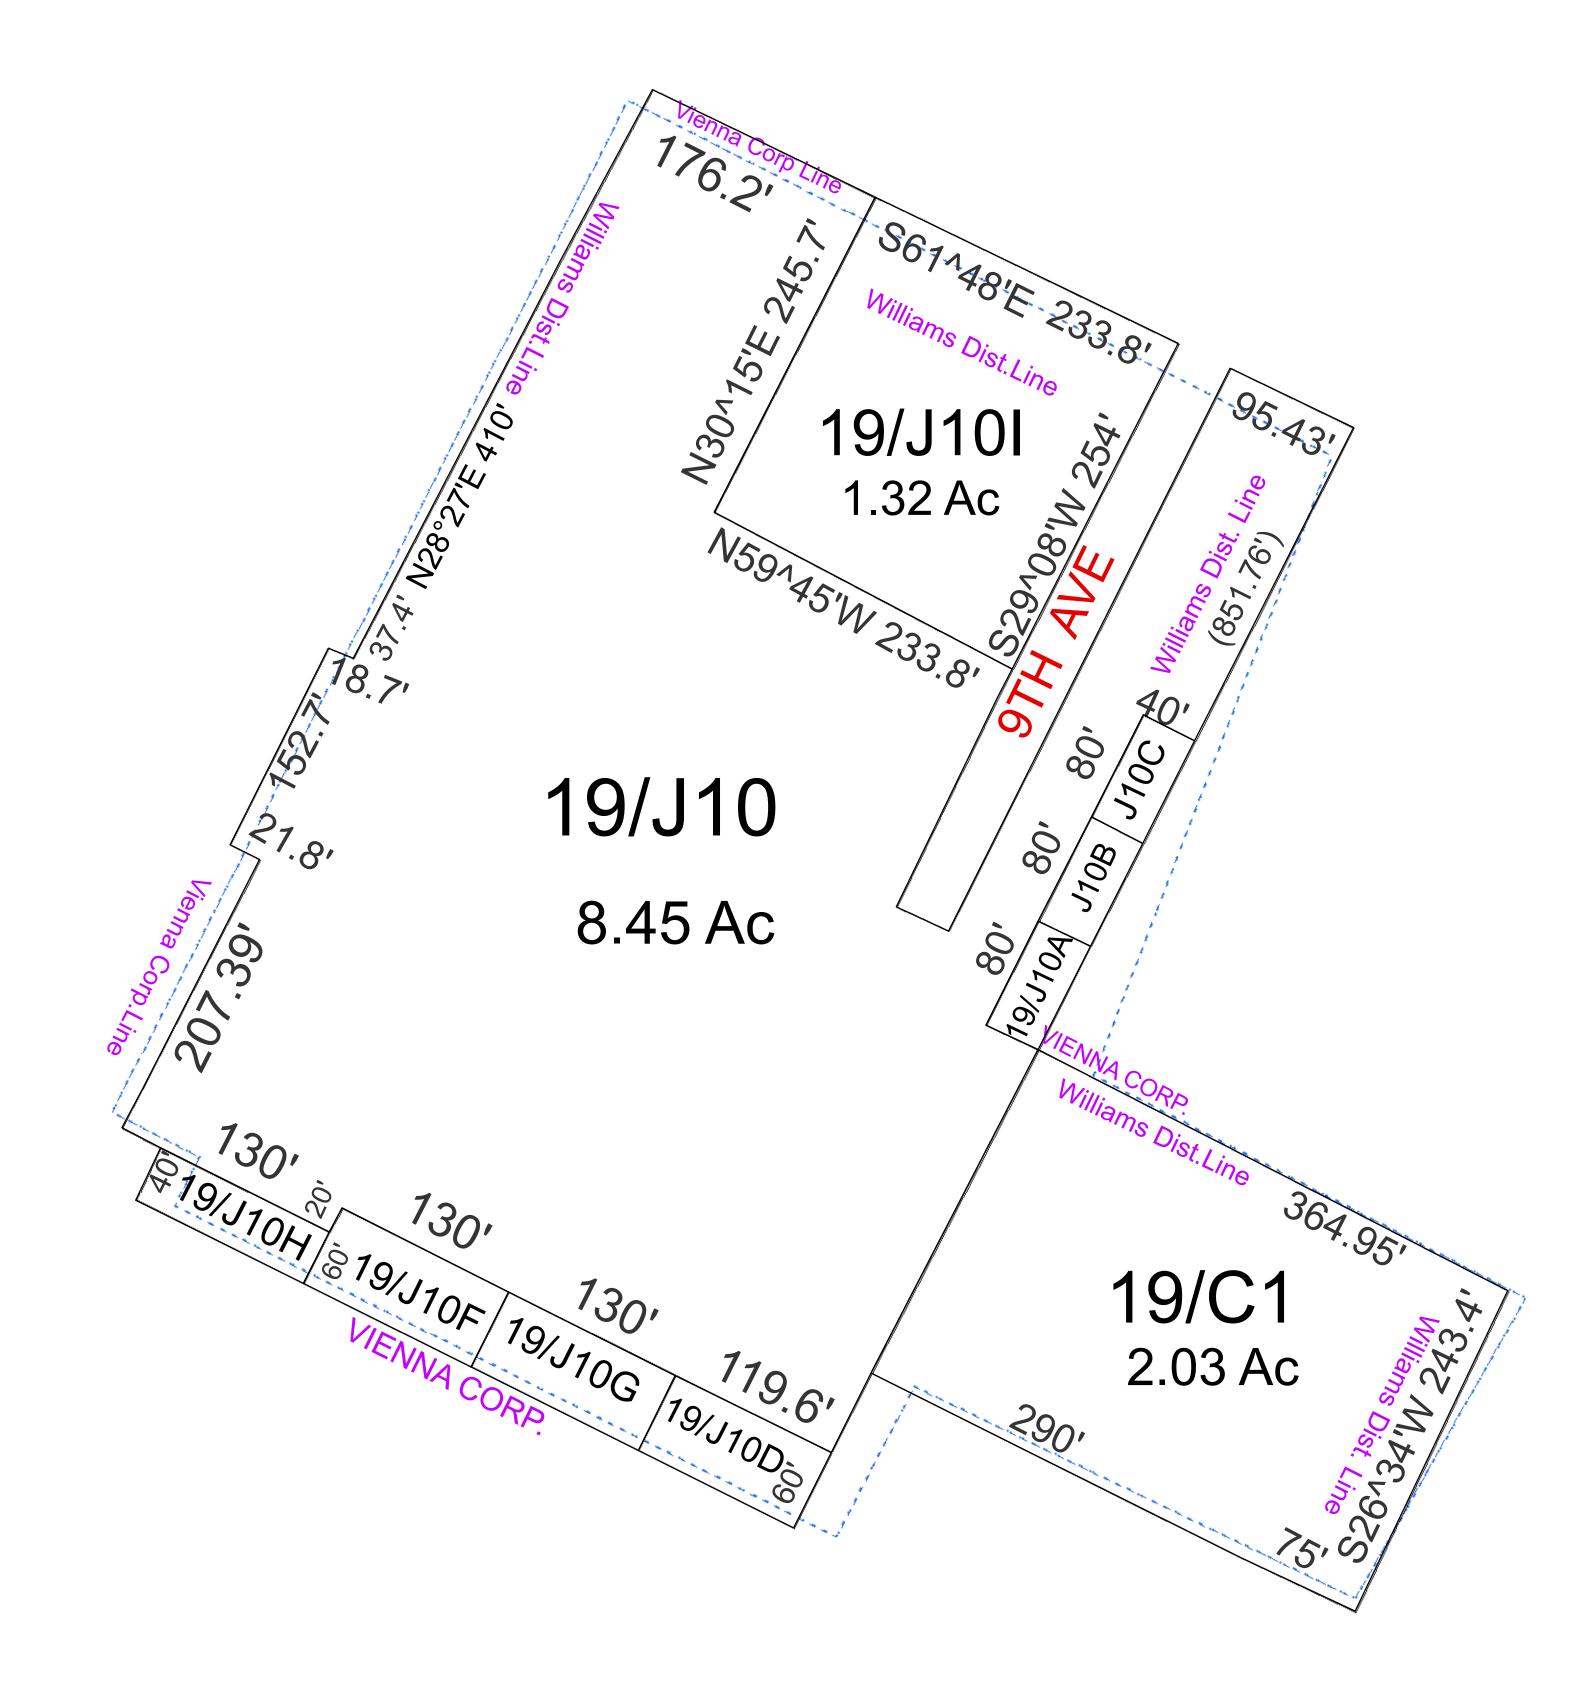

| For Tax Purposes Only this is not Authoritative Data This product was developed for taxation purposes and is therefore not suitable for legal, Engineering, or surveying purposes. Users of this information should review or consult the primary data and information sources to ascertain the appropriate usage of information. Do not copy |                 | 19   | 32           | Legend                                                                                                                                                              |                                                                                               | Revisions                                          |   |      |
|-----------------------------------------------------------------------------------------------------------------------------------------------------------------------------------------------------------------------------------------------------------------------------------------------------------------------------------------------|-----------------|------|--------------|---------------------------------------------------------------------------------------------------------------------------------------------------------------------|-----------------------------------------------------------------------------------------------|----------------------------------------------------|---|------|
|                                                                                                                                                                                                                                                                                                                                               | 19              |      |              | <ul> <li>Previous Deed</li> <li>Property</li> <li>Railroad Right of Way</li> <li>Road and Railroad R/W</li> <li>Road Easement</li> <li>Road Right of Way</li> </ul> | Deed lot Number (15) MAP / Parcel Number 19/25 District Number 12 HOSPITAL POST OFFICE SCHOOL | District_Lines  ††† CEMT.  LIBARY  AIRPORT  CHURCH | 1 | 7    |
|                                                                                                                                                                                                                                                                                                                                               | V 19            | 19   | V32<br>n. 48 |                                                                                                                                                                     |                                                                                               |                                                    | 2 | 8    |
|                                                                                                                                                                                                                                                                                                                                               |                 |      |              |                                                                                                                                                                     |                                                                                               |                                                    | 3 | 9    |
|                                                                                                                                                                                                                                                                                                                                               | 19              | Vien |              |                                                                                                                                                                     |                                                                                               |                                                    | 4 | 10   |
|                                                                                                                                                                                                                                                                                                                                               |                 |      |              |                                                                                                                                                                     |                                                                                               |                                                    | 5 | 5 11 |
| .,                                                                                                                                                                                                                                                                                                                                            | Prepared by:RDS |      |              |                                                                                                                                                                     |                                                                                               |                                                    | 6 | 12   |

WOOD COUNTY
STATE OF WEST VIRGINIA
Office of Assessor

| District                  | SUBDIVISION |                  |
|---------------------------|-------------|------------------|
| 12 - WILLIAMS             |             |                  |
| SHEET NO: 19              |             |                  |
| Date, Aerial Photography: | 2016 D      | Date: 01/14/2022 |
|                           |             | cale :1"=100'    |