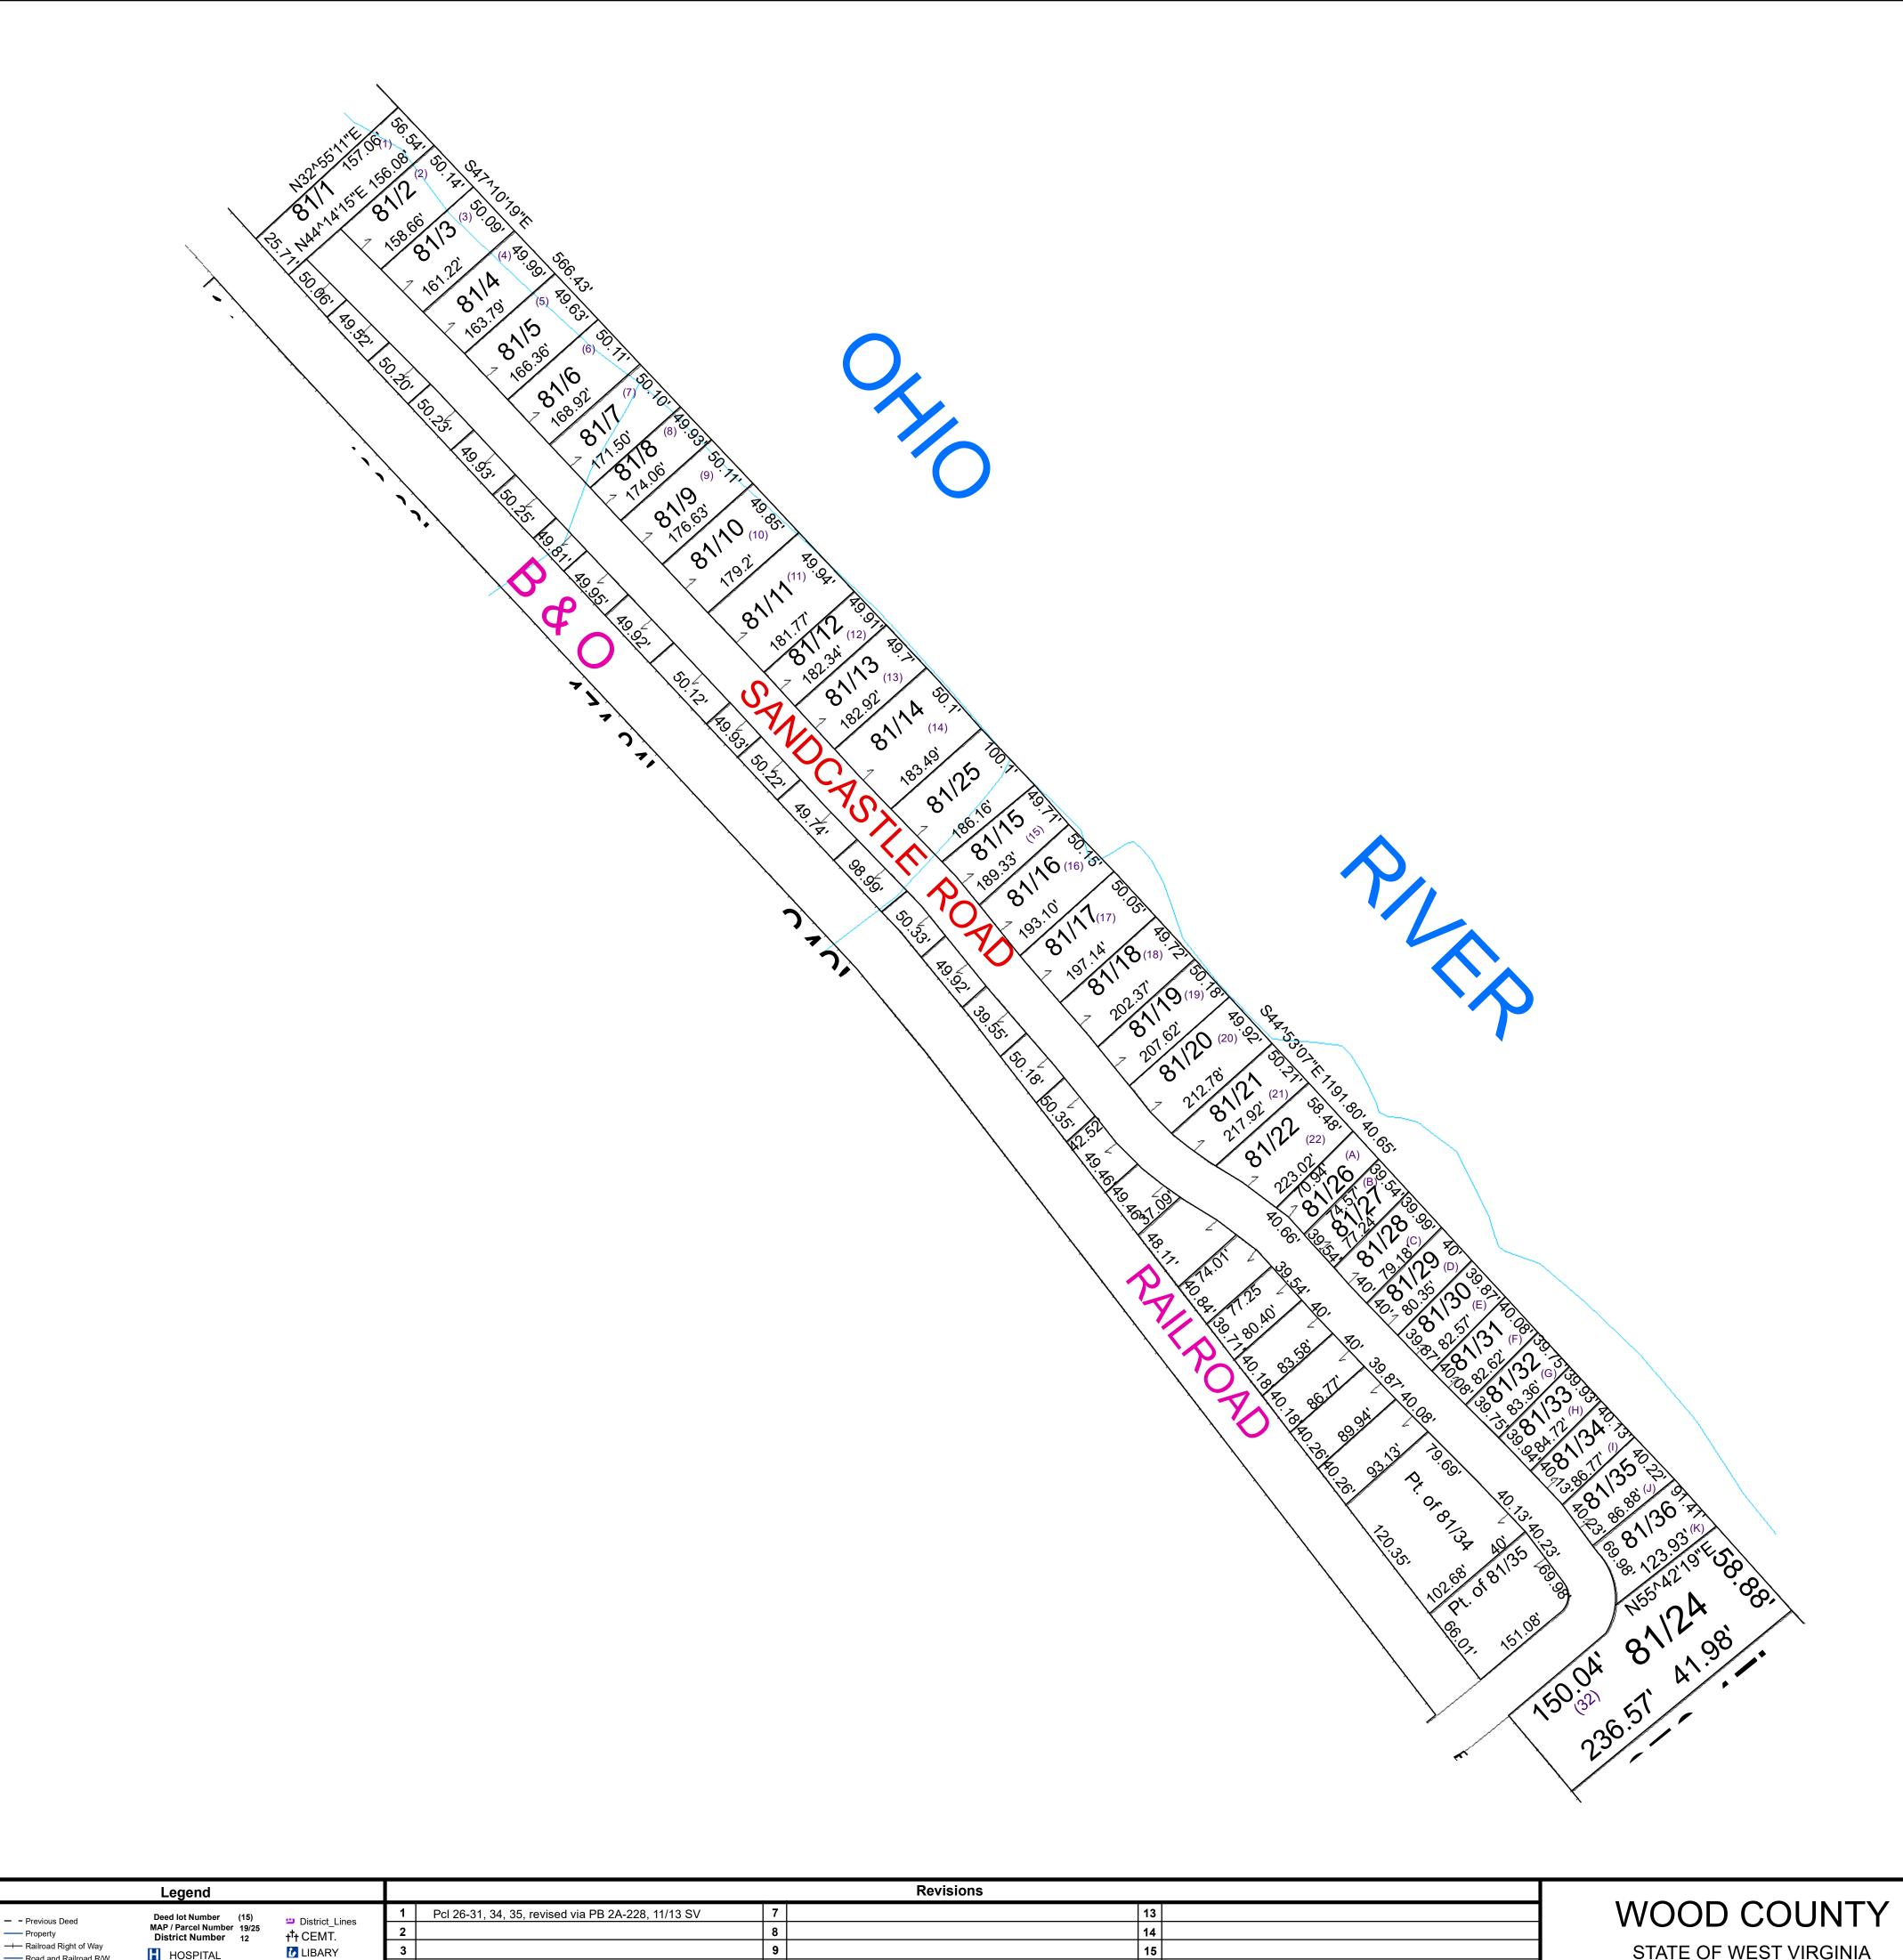

18

12

For Tax Purposes Only this is not Authoritative Data
This product was developed for taxation purposes and is therefore not suitable for legal, Engineering, or surveying purposes.
Users of this information should review or consult the primary data and information.

consult the primary data and information sources to ascertain the appropriate usage of information. Do not copy

Oh.

81

HOSPITAL

m POST OFFICE

AIRPORT

CHURCH

----- Road and Railroad R/W

Road Easement

---- Road Right of Way

SUBDIVISION 12 - WILLIAMS Sand Castle Campgrounds SHEET NO: 81 Date: 01/14/2022

WILLIAMS - 81

STATE OF WEST VIRGINIA Office of Assessor

Date, Aerial Photography:\_\_2016 Scale : 1" = 100' Date Saved: 01/14/2022 3:45:02 PM