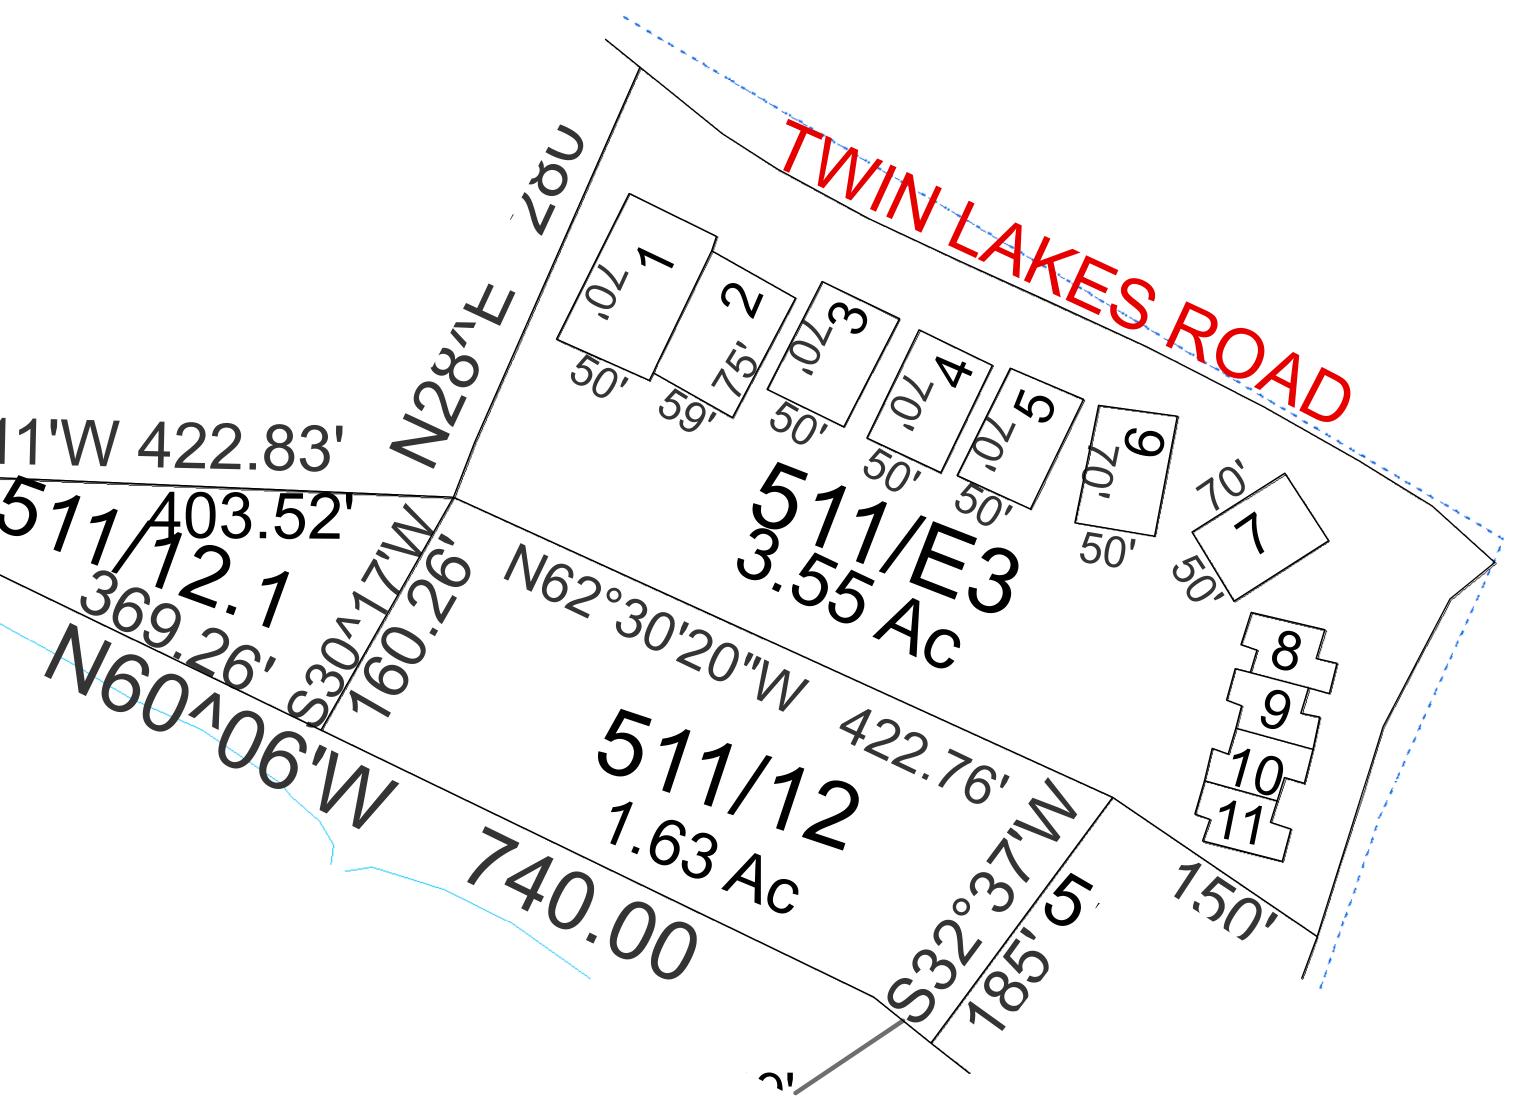

## WILLIAMS - 511

## WOOD COUNTYDistrictSTATE OF WEST VIRGINIA12 - WIILLIASHEET N

Office of Assessor

| District             | SUBDIVISION         |                  |
|----------------------|---------------------|------------------|
| 12 - WIILLIAMS       | Northridge Terr Dev |                  |
| SHEET NO:            | 511                 |                  |
| Date, Aerial Photogr | aphy:2016           | Date: 01/14/2022 |

Scale : <u>1" = 100'</u> Date Saved: 01/14/2022 3:45:02 PM