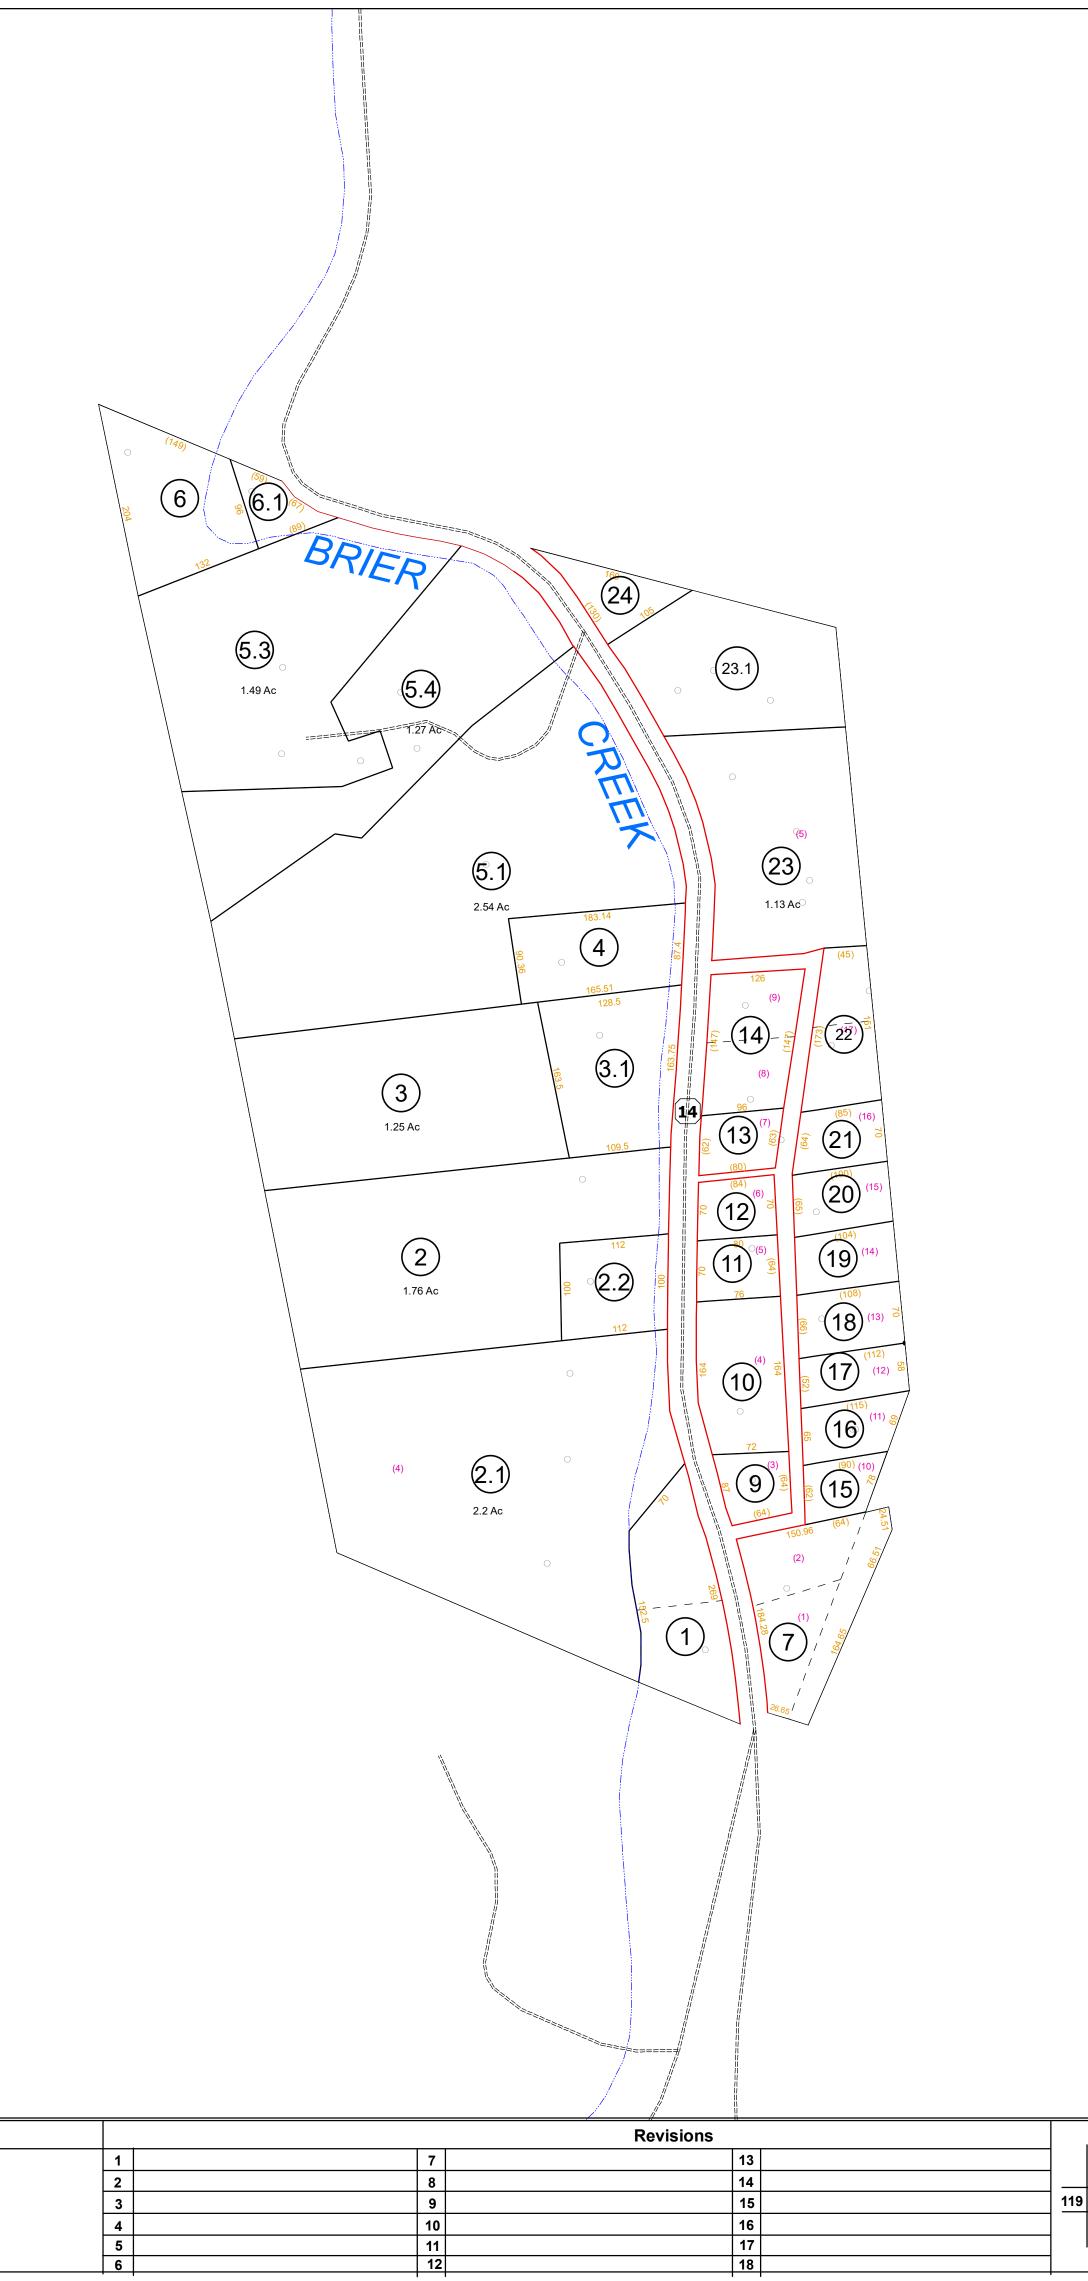

## For Tax Purposes Only

The tax map was compiled for purposes of taxation from available record evidence and has not been field verified. This map is not a valid survey plat and the data on this map does not imply any official status to such data. The State of West Virginia and county assessor's office assume no liability that might result from the use of this map.

## Legend Deed lot Number

Parcel or Index Number District Number

4

5

10

11

12

## WYOMING COUNTY STATE OF WEST VIRGINIA

Office of Assessor

District

## BAILEYSVILLE

SHEET NO: 04 

Ν