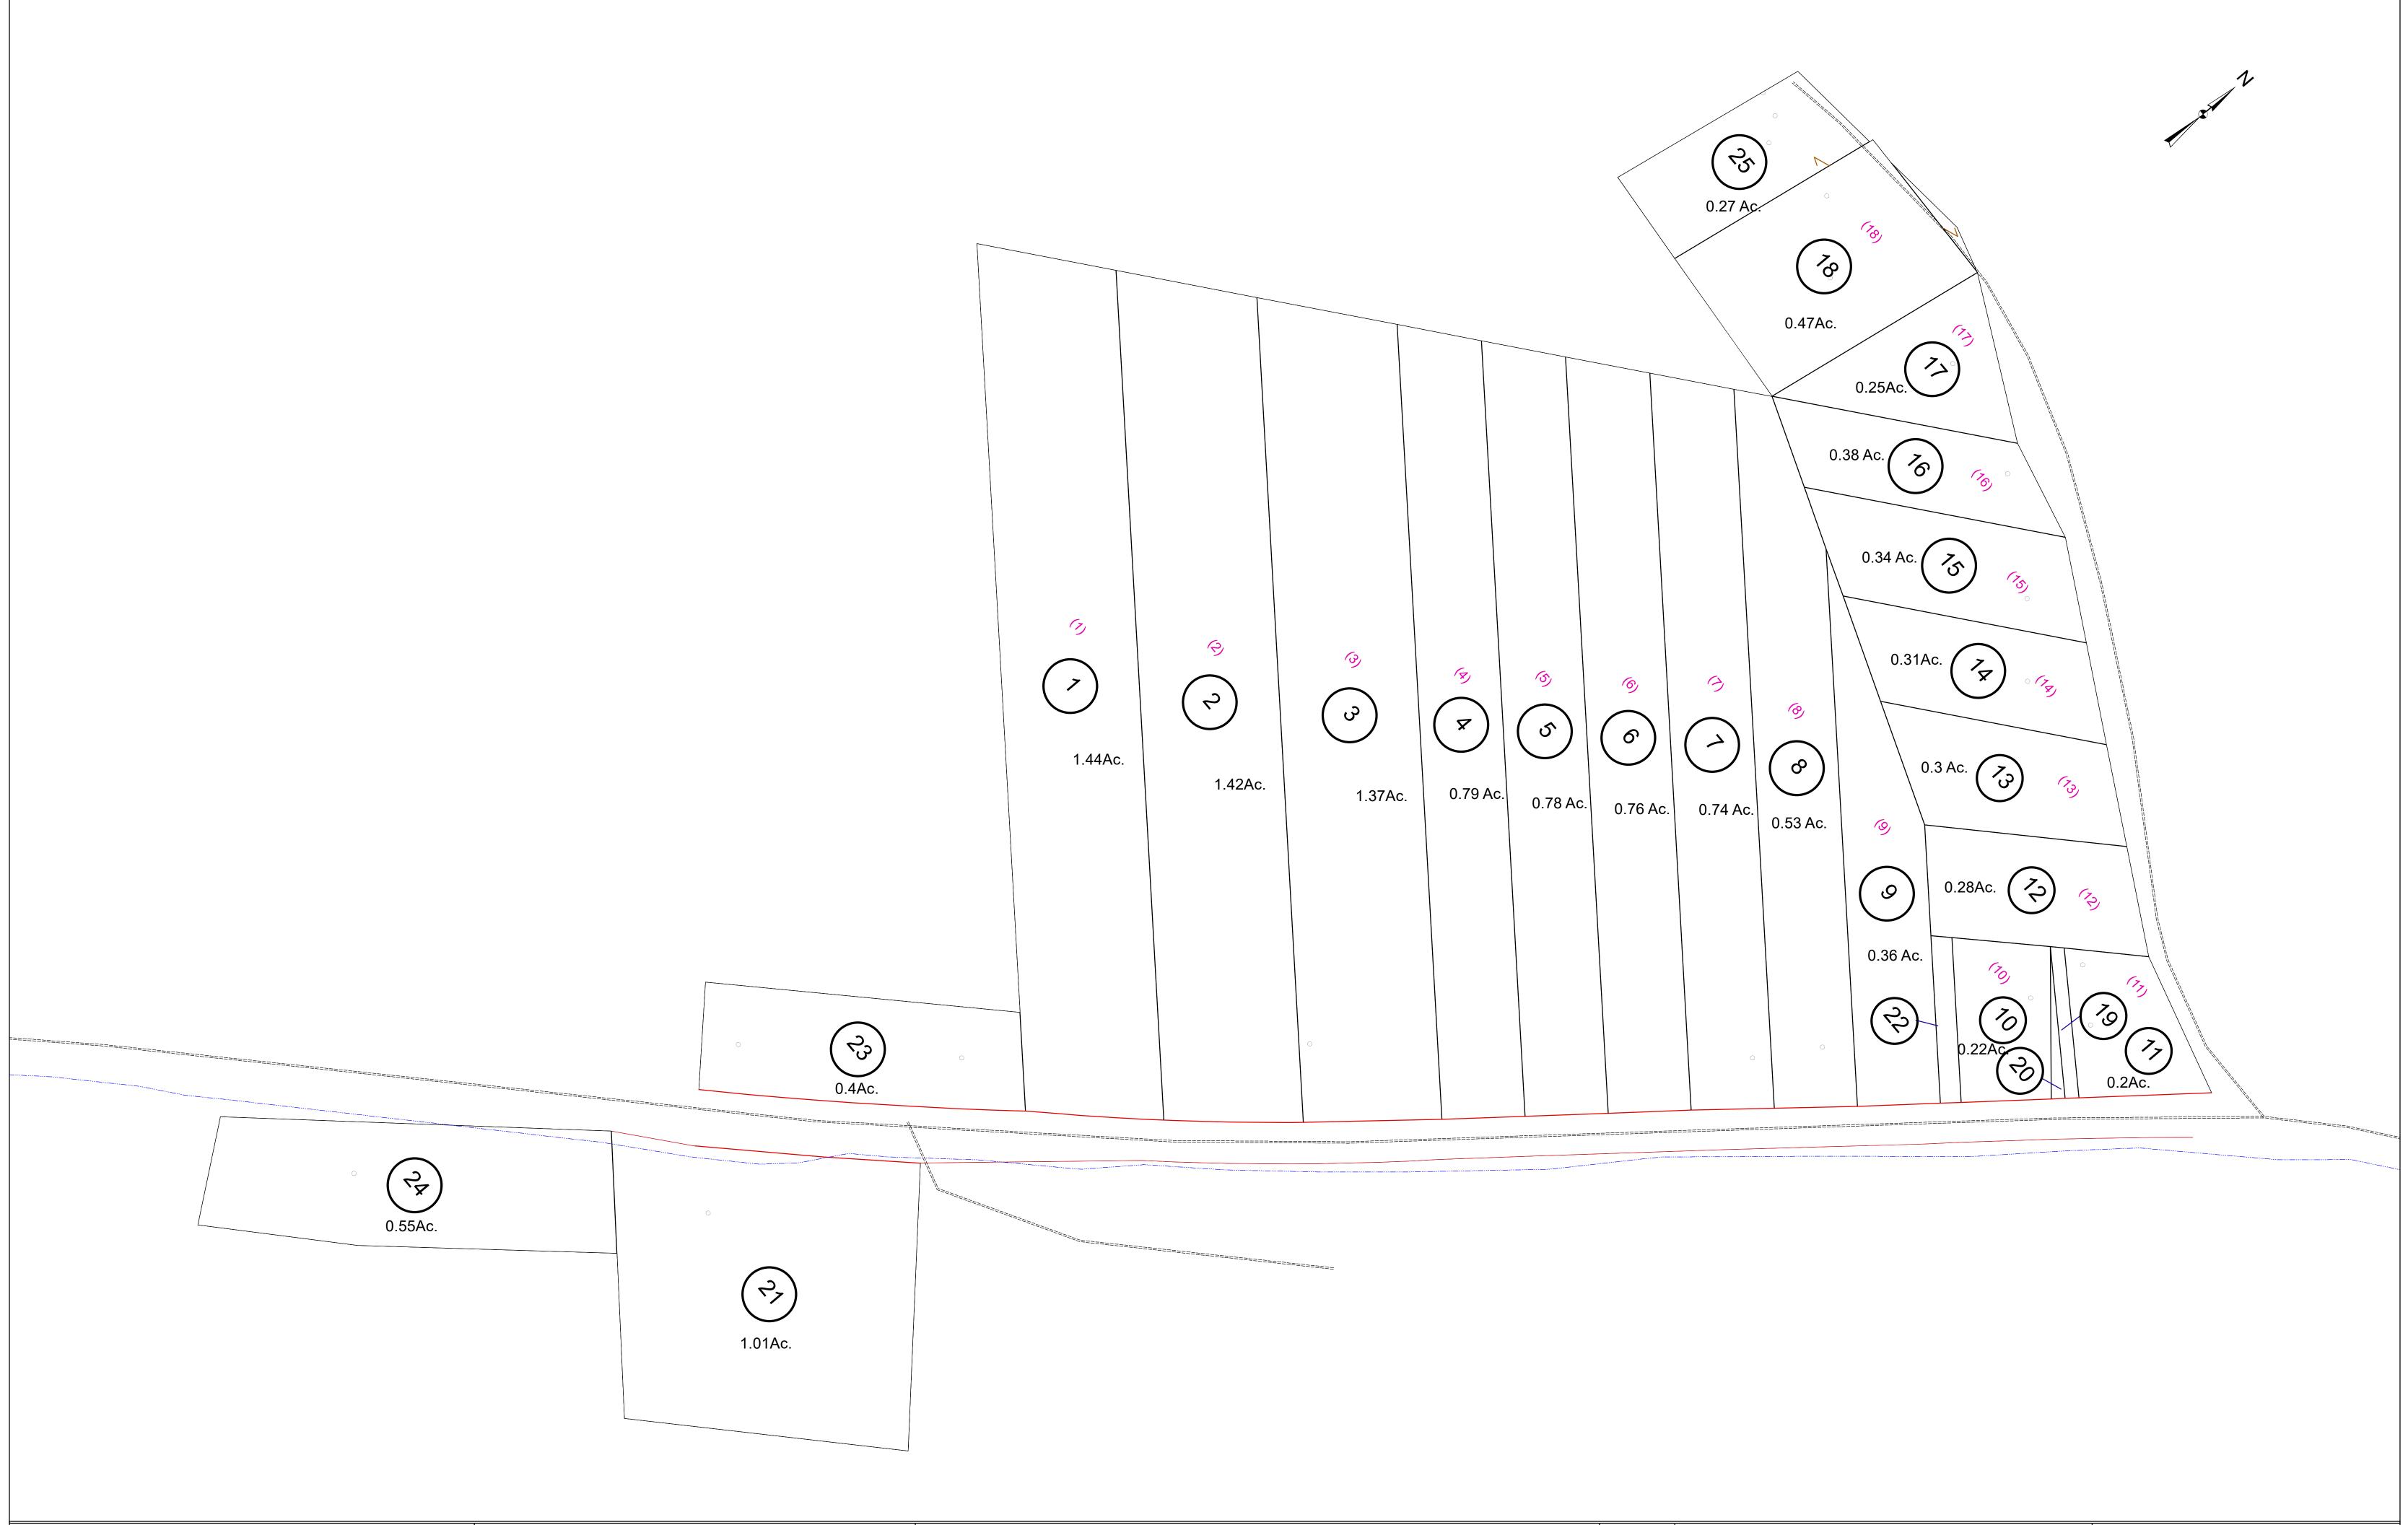

## For Tax Purposes Only

The tax map was compiled for purposes of taxation from available record evidence and has not been field verified. This map is not a valid survey plat and the data on this map does not imply any official status to such data. The State of West Virginia and county assessor's office assume no liability that might result from the use of this map. Boundary BOUNDARYTYPE Water - Previous Deed Property Railroad Right of Way

Road Easement
Road Right of Way

Legend Deed lot Number Parcel or Index Number

Parcel or Index Number District Number

|      | Revisions |   |    |    |   |  |     |      |
|------|-----------|---|----|----|---|--|-----|------|
| (15) | 1         | 7 | 7  | 1: | 3 |  |     | 400  |
| 9    | 2         | 8 | 8  | 14 | 4 |  |     | 108  |
| 9    | 3         | 9 | 9  | 1! | 5 |  | 108 | 108/ |
|      | 4         | 1 | 10 | 16 | 6 |  |     | 108  |
|      | 5         | 1 | 11 | 17 | 7 |  |     | I    |
|      | 6         | 1 | 12 | 18 | 8 |  |     |      |

## BAILEYSVILLE

SHEET NO: 108A

A 108

Office of Assessor