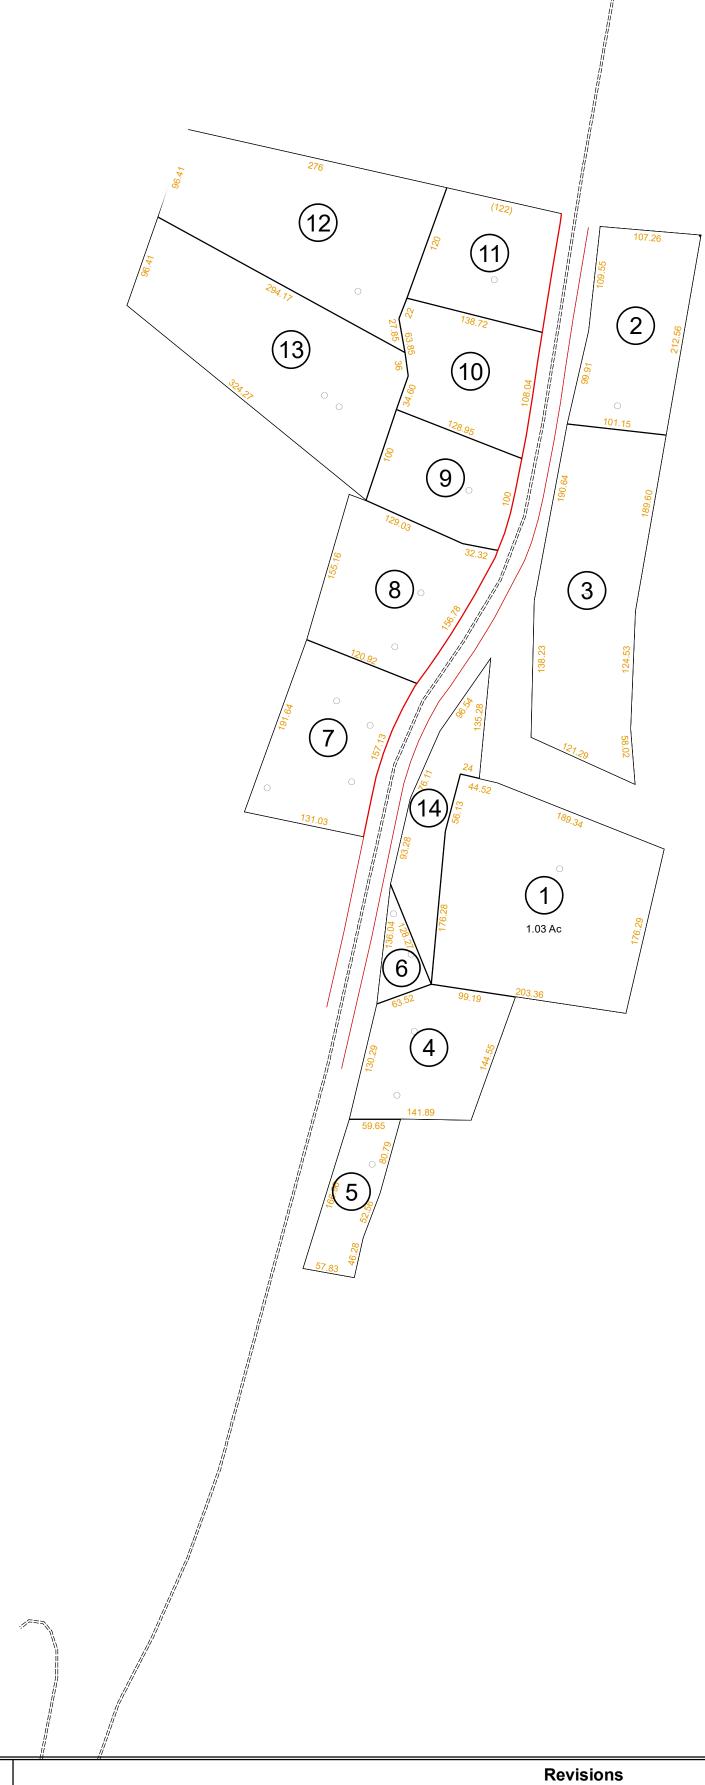

Prepared by

Kimball Associates
Architects and Engineers

For Tax Purposes Only

The tax map was compiled for purposes of taxation from available record evidence and has not been field verified. This map is not a valid survey plat and the data on this map does not imply any official status to such data. The State of West Virginia and county assessor's office assume no liability that might result from the use of this map.

Boundary
BOUNDARYTYPE

Jy any
nd county
om the use of

BOUNDARYTYPE

Water

- Previous Deed

- Property

Railroad Right of Water

| Deed lot Number | 15 | 19 | 109 | 109 | 109 | 109 | 109 | 109 | 109 | 109 | 109 | 109 | 109 | 109 | 109 | 109 | 109 | 109 | 109 | 109 | 109 | 109 | 109 | 109 | 109 | 109 | 109 | 109 | 109 | 109 | 109 | 109 | 109 | 109 | 109 | 109 | 109 | 109 | 109 | 109 | 109 | 109 | 109 | 109 | 109 | 109 | 109 | 109 | 109 | 109 | 109 | 109 | 109 | 109 | 109 | 109 | 109 | 109 | 109 | 109 | 109 | 109 | 109 | 109 | 109 | 109 | 109 | 109 | 109 | 109 | 109 | 109 | 109 | 109 | 109 | 109 | 109 | 109 | 109 | 109 | 109 | 109 | 109 | 109 | 109 | 109 | 109 | 109 | 109 | 109 | 109 | 109 | 109 | 109 | 109 | 109 | 109 | 109 | 109 | 109 | 109 | 109 | 109 | 109 | 109 | 109 | 109 | 109 | 109 | 109 | 109 | 109 | 109 | 109 | 109 | 109 | 109 | 109 | 109 | 109 | 109 | 109 | 109 | 109 | 109 | 109 | 109 | 109 | 109 | 109 | 109 | 109 | 109 | 109 | 109 | 109 | 109 | 109 | 109 | 109 | 109 | 109 | 109 | 109 | 109 | 109 | 109 | 109 | 109 | 109 | 109 | 109 | 109 | 109 | 109 | 109 | 109 | 109 | 109 | 109 | 109 | 109 | 109 | 109 | 109 | 109 | 109 | 109 | 109 | 109 | 109 | 109 | 109 | 109 | 109 | 109 | 109 | 109 | 109 | 109 | 109 | 109 | 109 | 109 | 109 | 109 | 109 | 109 | 109 | 109 | 109 | 109 | 109 | 109 | 109 | 109 | 109 | 109 | 109 | 109 | 109 | 109 | 109 | 109 | 109 | 109 | 109 | 109 | 109 | 109 | 109 | 109 | 109 | 109 | 109 | 109 | 109 | 109 | 109 | 109 | 109 | 109 | 109 | 109 | 109 | 109 | 109 | 109 | 109 | 109 | 109 | 109 | 109 | 109 | 109 | 109 | 109 | 109 | 109 | 109 | 109 | 109 | 109 | 109 | 109 | 109 | 109 | 109 | 109 | 109 | 109 | 109 | 109 | 109 | 109 | 109 | 109 | 109 | 109 | 109 | 109 | 109 | 109 | 109 | 109 | 109 | 109 | 109 | 109 | 109 | 109 | 109 | 109 | 109 | 109 | 109 | 109 | 109 | 109 | 109 | 109 | 109 | 109 | 109 | 109 | 109 | 109 | 109 | 109 | 109 | 109 | 109 | 109 | 109 | 109 | 109 | 109 | 109 | 109 | 109 | 109 | 109 | 109 | 109 | 109 | 109 | 109 | 109 | 109 | 109 | 109 | 109 | 109 | 109 | 109 | 109 | 109 | 109 | 109 | 109 | 109 | 109 | 109 | 109 | 109 | 109 | 109 | 109 | 109 | 109 | 109 | 109 | 109 | 109 | 109 | 109 | 109 | 109 |

WYOMING COUNTY

STATE OF WEST VIRGINIA

Office of Assessor

BAILEYSVILLE
SHEET NO: 109A

Date, Aerial Photography: November, 1962
Photo No: \_\_\_\_\_\_\_ 1962
Scale: \_\_\_\_\_\_ 1" = 400'