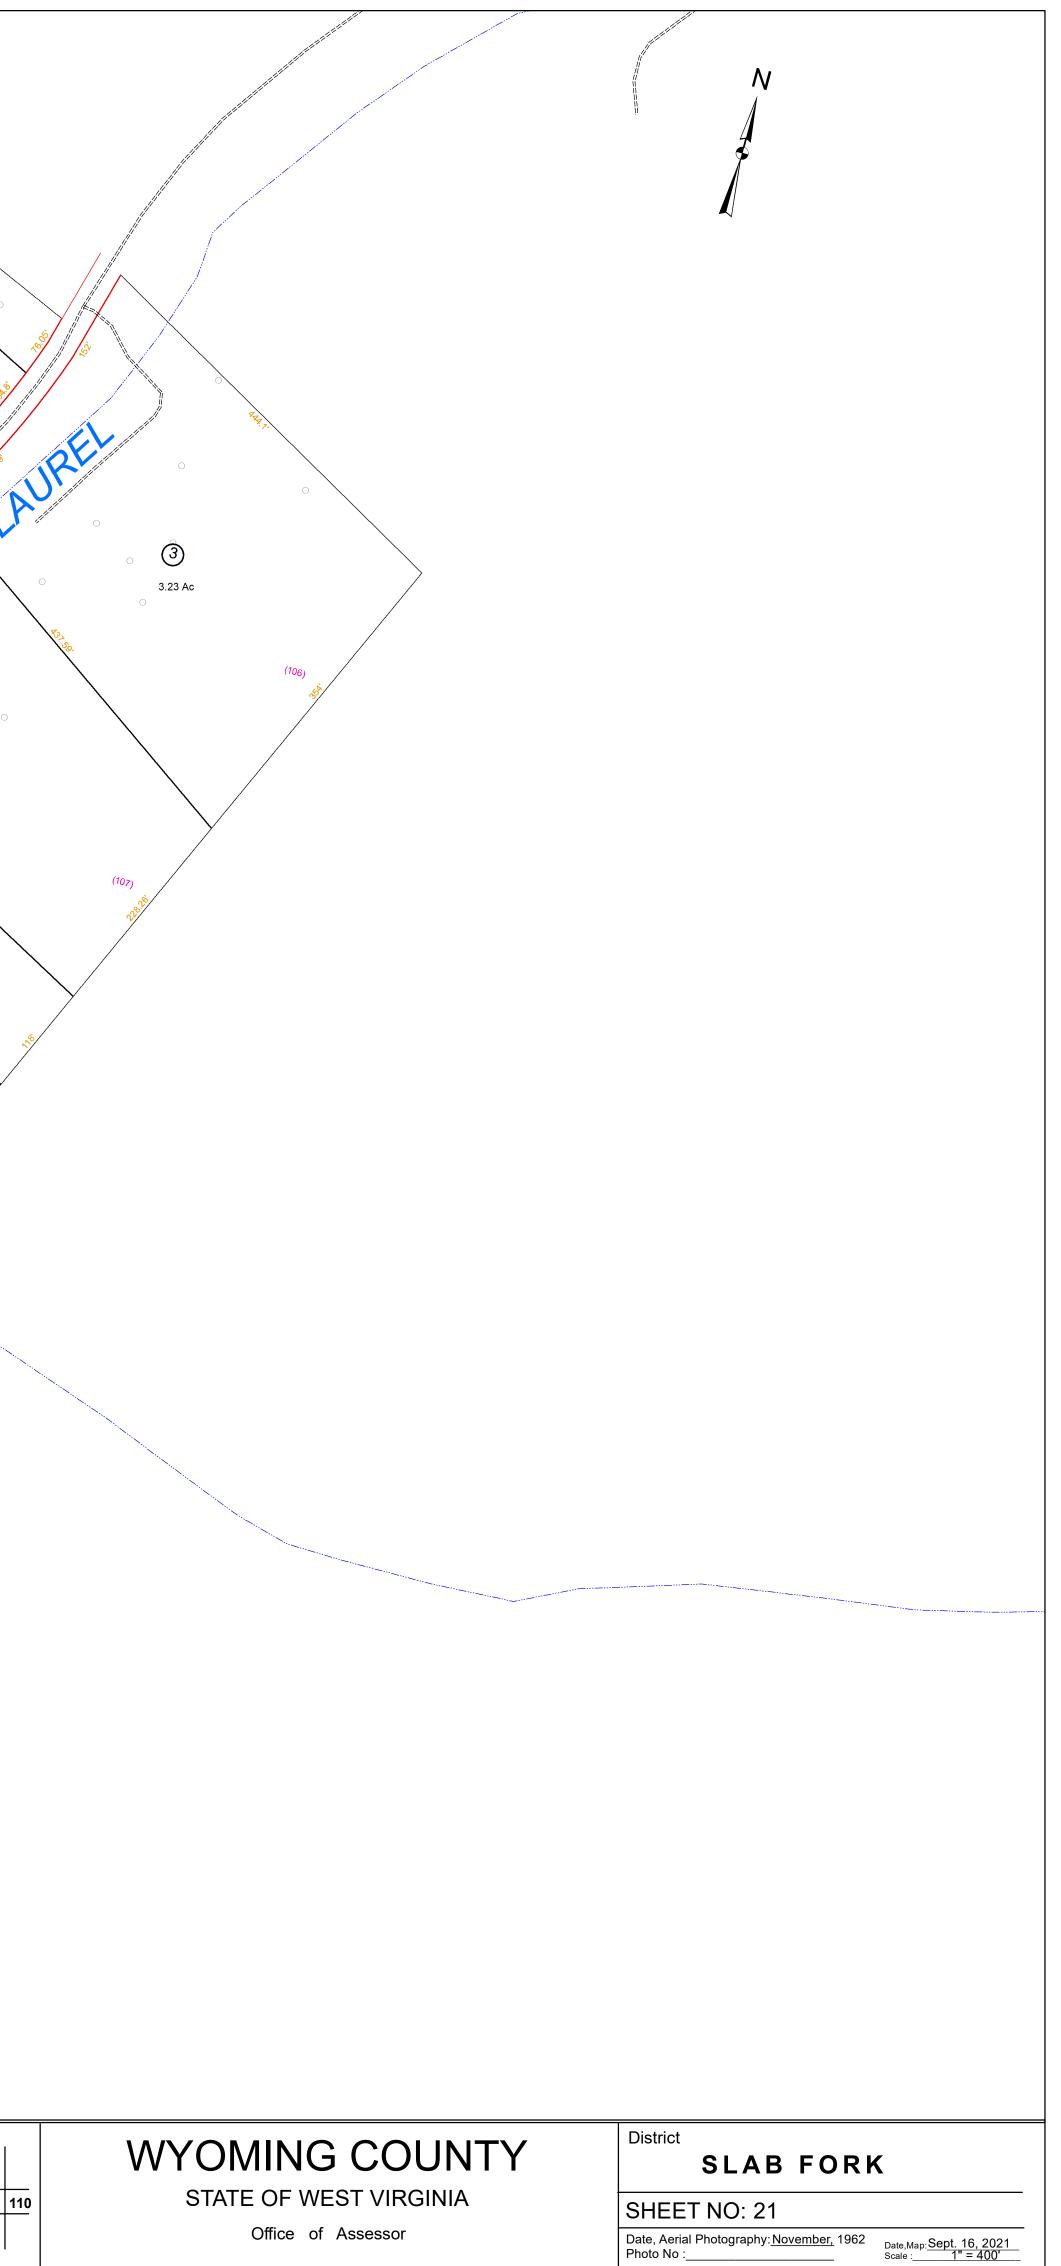

Kimball Associates Architects and Engineers

The tax map was compiled for purposes of taxation from available record evidence and has not been field verified. This map is not a valid survey plat and the data on this map does not imply any official status to such data. The State of West Virginia and county assessor's office assume no liability that might result from the use of this map this map.

Boundary BOUNDARYTYPE Water Previous Deed

- Property

Railroad Right of Way
· Road Easement
Road Right of Way

District Number

|                    |                  |               | SST8                 |      |
|--------------------|------------------|---------------|----------------------|------|
|                    |                  |               |                      |      |
| (15)<br>(9)<br>(9) | 1<br>2<br>3<br>4 | 10 16         | 110<br>110 21<br>110 | 11   |
|                    | 5<br>6           | 11 17   12 18 |                      | <br> |