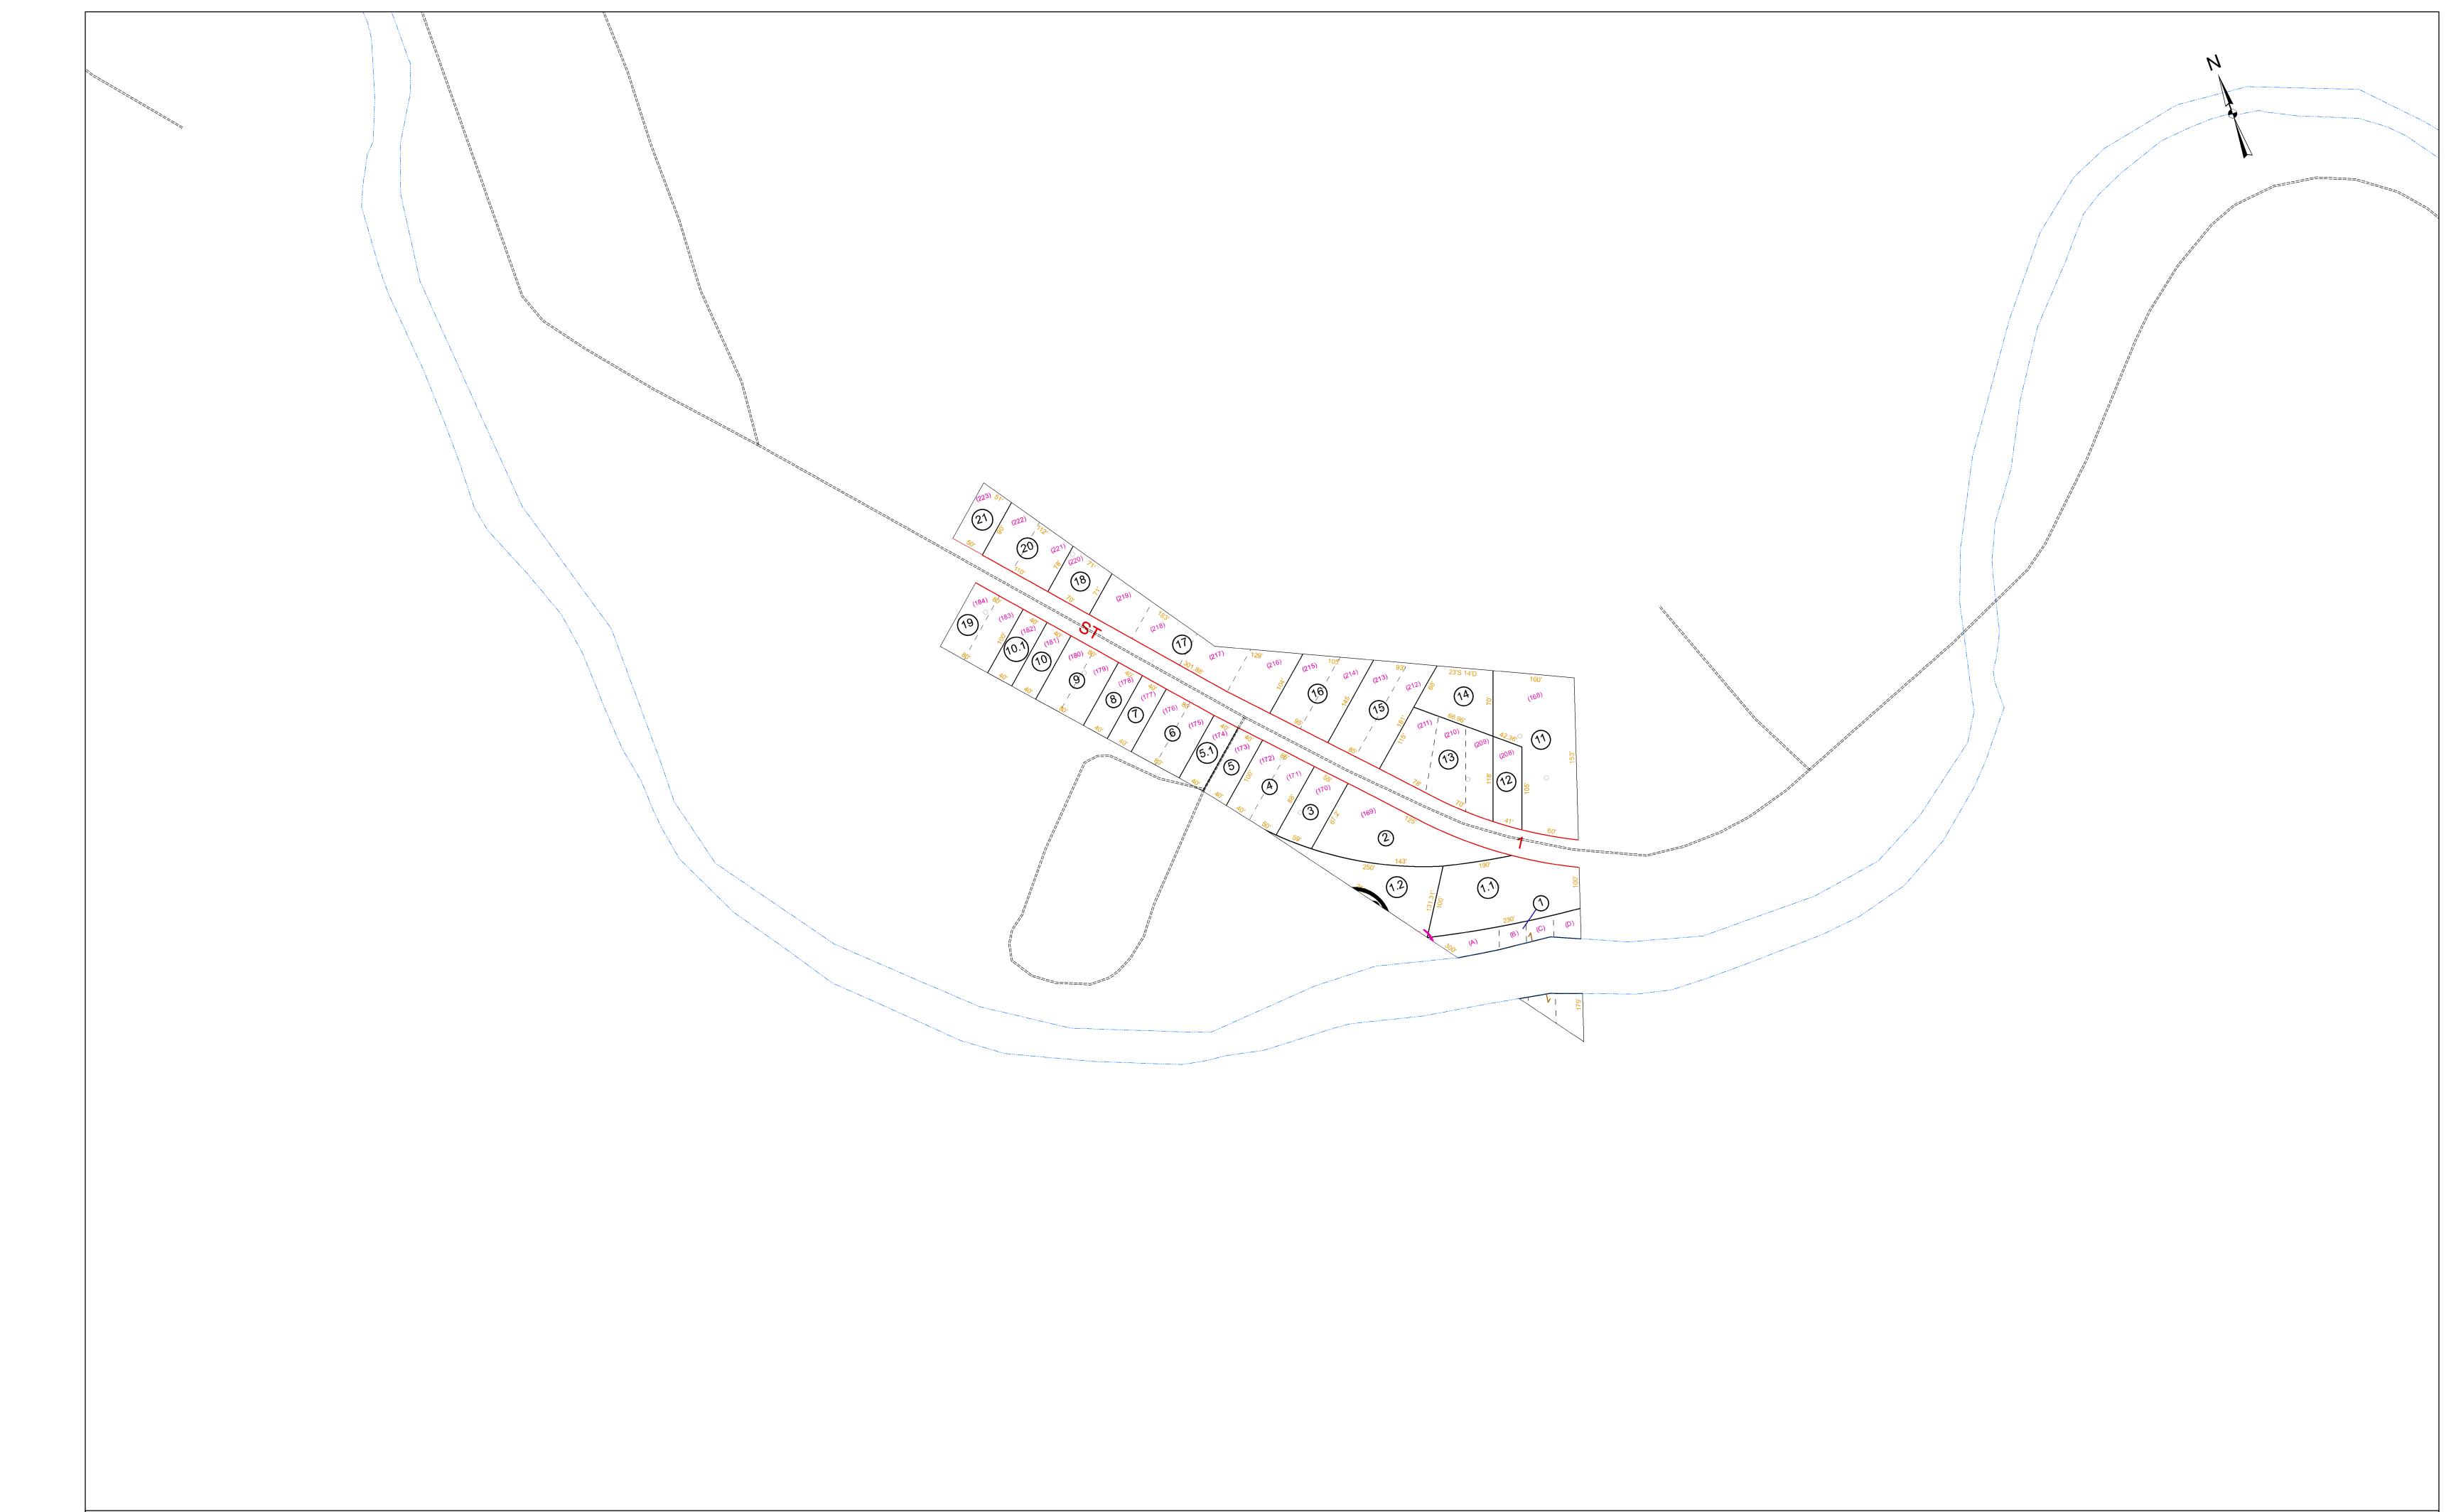

For Tax Purposes Only The tax map was compiled for purposes of taxation from available record evidence and has not been field verified. This map is not a valid survey plat and the data on this map does not imply any official status to such data. The State of West Virginia and county assessor's office assume no liability that might result from the use of this map.

| Legend                                  |                                        |      | Revisions |    |  |    |          |      |     |
|-----------------------------------------|----------------------------------------|------|-----------|----|--|----|----------|------|-----|
| oundary<br>OUNDARYTYPE                  | Deed lot Number Parcel or Index Number | (15) | 1         | 7  |  | 13 |          | 107  |     |
|                                         |                                        |      | 2         | 8  |  | 14 |          | 107  |     |
| Water Previous Deed                     | District Number                        | 9    | 3         | 9  |  | 15 | 112 0    | 7A 1 | 112 |
| Property                                |                                        |      | 4         | 10 |  | 16 | <b>│</b> | 112  |     |
| Railroad Right of Way - · Road Easement |                                        |      | 5         | 11 |  | 17 |          |      |     |
| Road Right of Way                       |                                        |      | 6         | 12 |  | 18 | 1        |      |     |

## WYOMING COUNTY

STATE OF WEST VIRGINIA Office of Assessor

SLAB FORK

SHEET NO: 07A Date, Aerial Photography: November, 1962
Photo No:

Date, Map: Sept. 16, 2021
Scale: 1" = 400'