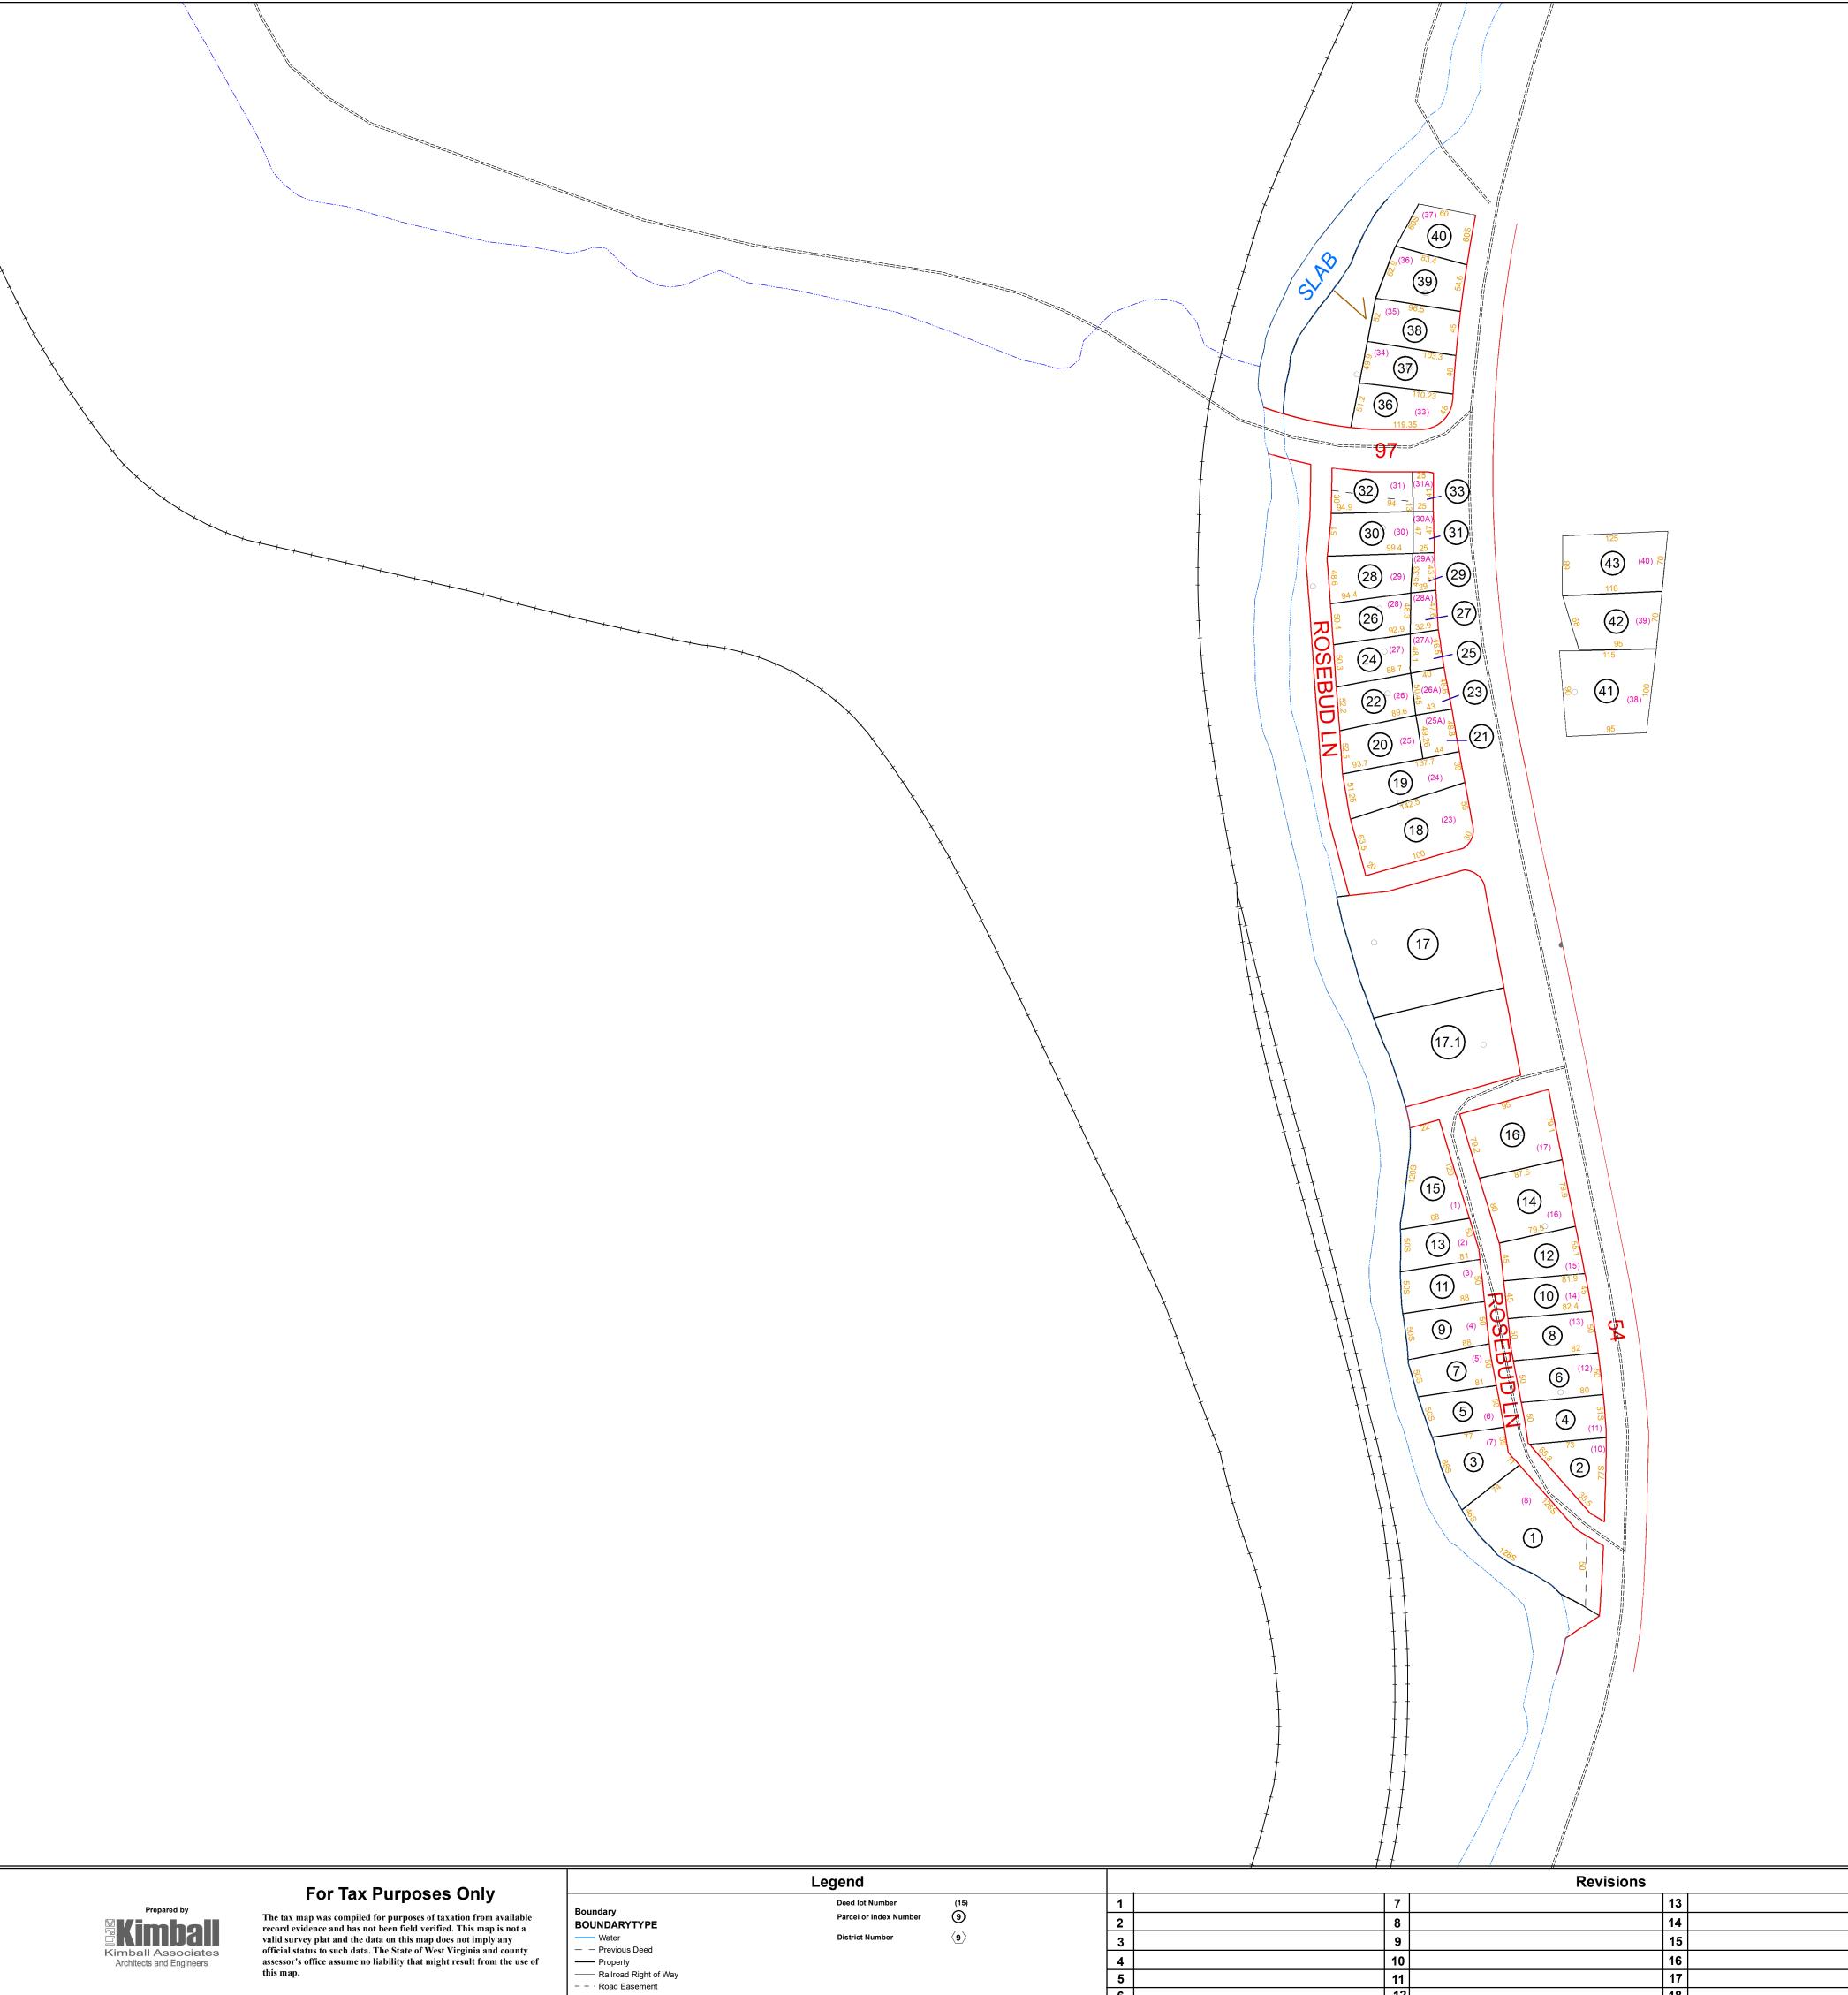

| Legend                                        |                                        |                  | Revisions |    |    |             |   |
|-----------------------------------------------|----------------------------------------|------------------|-----------|----|----|-------------|---|
| undary<br>OUNDARYTYPE                         | Deed lot Number Parcel or Index Number | (15)<br><b>9</b> | 1         | 7  | 13 | ]           |   |
|                                               |                                        |                  | 2         | 8  | 14 | 129         | _ |
| <ul><li>Water</li><li>Previous Deed</li></ul> | District Number                        | <b>9</b> >       | 3         | 9  | 15 | 129 129A 12 | 9 |
| <ul><li>Property</li></ul>                    |                                        |                  | 4         | 10 | 16 | 129         |   |
| ─ Railroad Right of Way<br>· · Road Easement  |                                        |                  | 5         | 11 | 17 |             |   |
| — Pood Pight of Wov                           |                                        |                  | 6         | 12 | 18 |             |   |

WYOMING COUNTY

STATE OF WEST VIRGINIA

Office of Assessor

SLAB FORK

SHEET NO: 129A Date, Aerial Photography: November, 1962
Photo No: Date, Map: Sept. 16, 2021
Scale: 1" = 400'